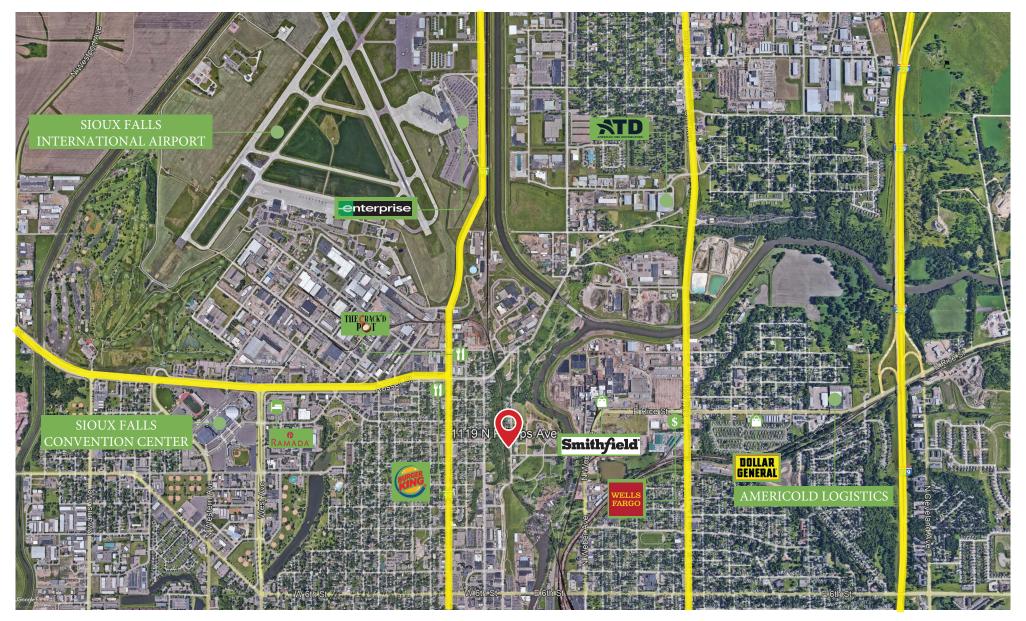

# Market Overview Map

### For Lease: \$2,000.00 Per Month

1119 N. Philips Avenue, Sioux Falls, SD 57104