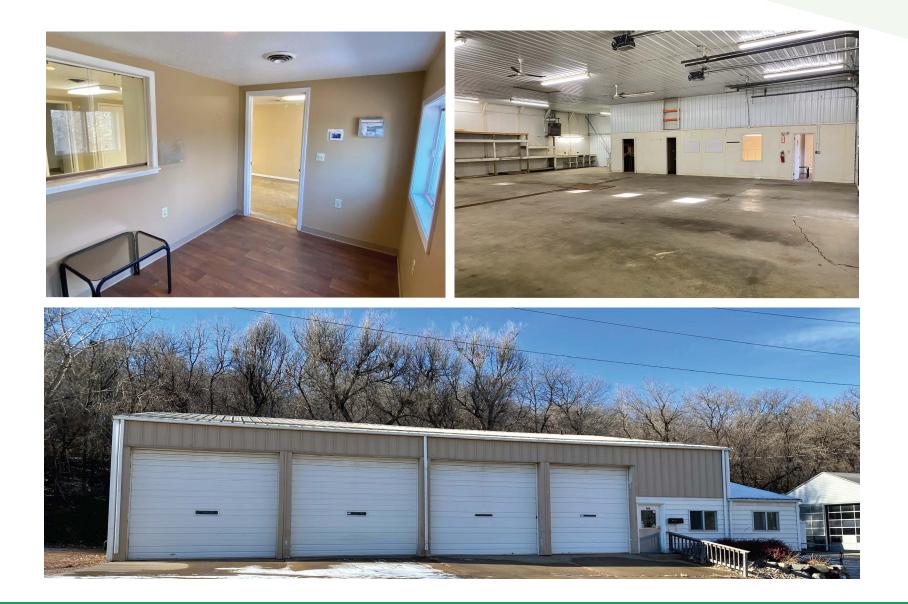

## Photos

### For Lease: \$2,000.00 Per Month

1119 N. Philips Avenue, Sioux Falls, SD 57104