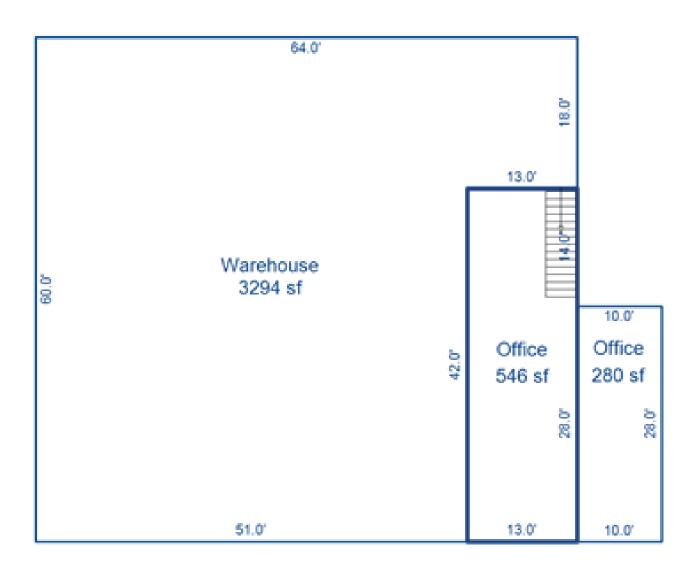

### For Lease: \$2,000.00 Per Month

1119 N. Philips Avenue, Sioux Falls, SD 57104

### For Lease: \$2,000.00 Per Month

1119 N. Philips Avenue, Sioux Falls, SD 57104

Site Plan