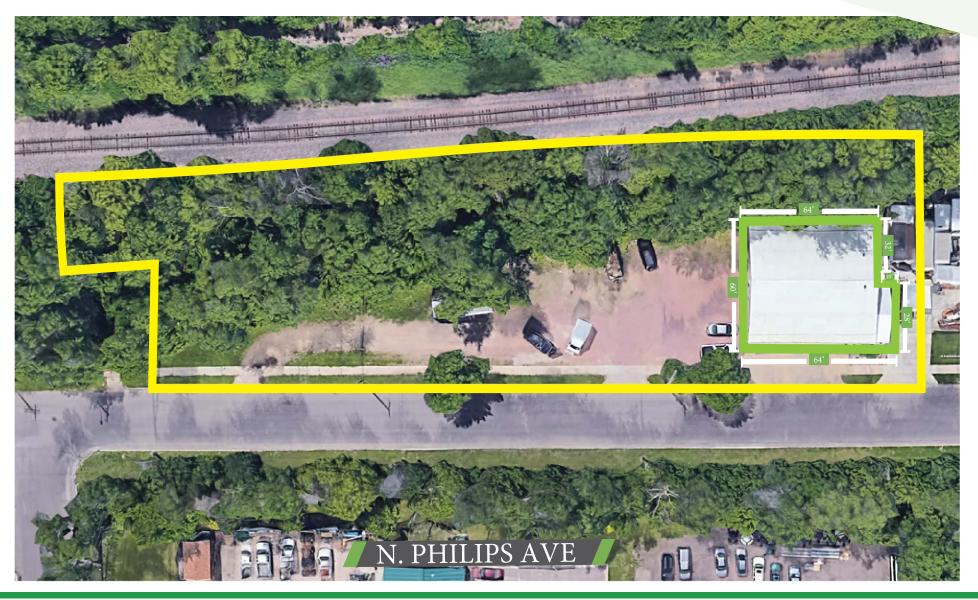

### For Lease: \$2,000.00 Per Month

1119 N. Philips Avenue, Sioux Falls, SD 57104

# Aerial Photo

-