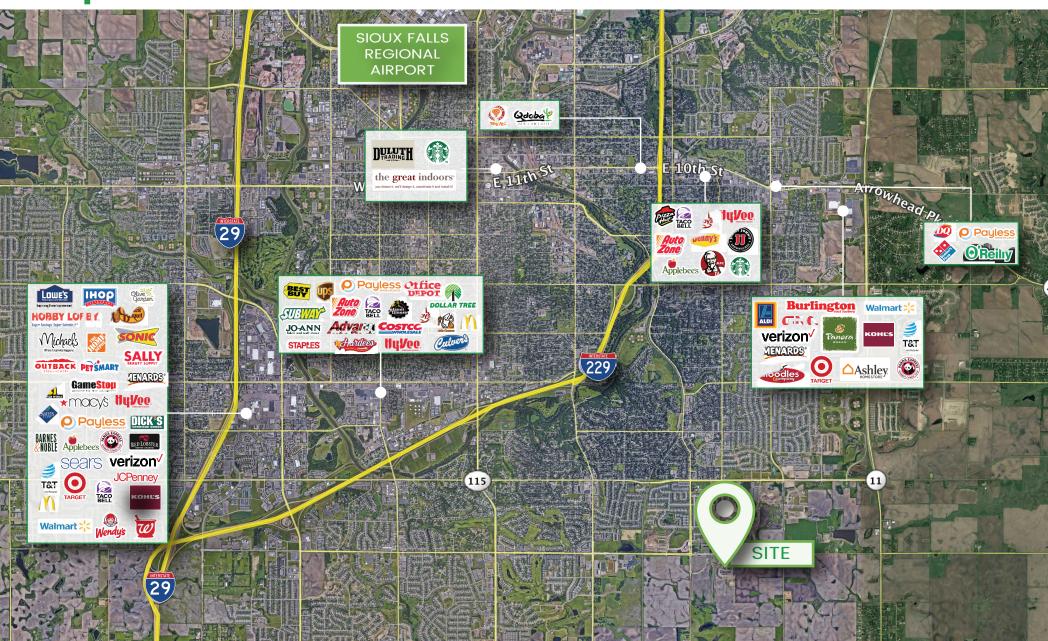

3601 E 69th St. | Sioux Falls, SD

### **Highlights**

- New development near 69th & Bahnson
- Quick access to Proposed Hwy 100
- Close proximity to Harrisburg elementary and middle schools
- Neighbors include Wings Gymnastics, Great Life Fitness, and D1
- Road construction connecting 69th St and Sycamore Ave is now complete

### **Property Details**

- \$8.00/SF
- 160,100 SF Availible
- Zoning: O
- Can be Subdivided
- Shovel Ready





## Road **Construction**





# Market Overview Map

#### Office Land

3601 E 69th St. | Sioux Falls, SD





Tom Van Ginkel Broker Associate C: 605-321-8215 Tom@vantiscommercial.com