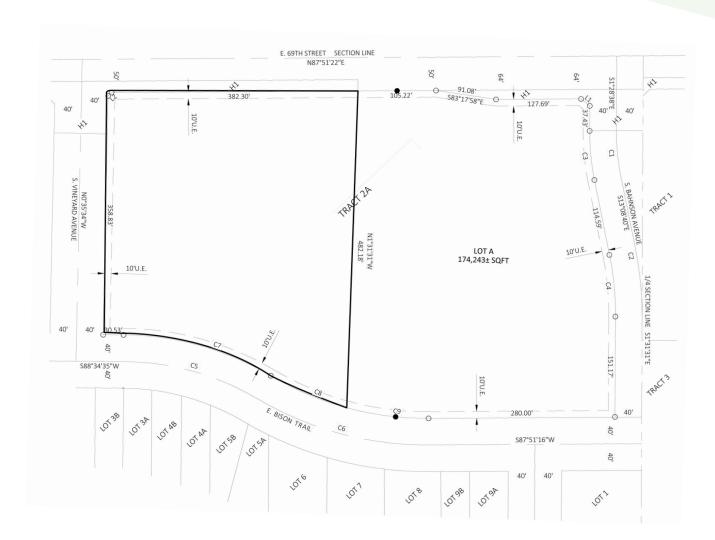

### **Property Details**

- \$8.00/SF
- 160,100 SF Availible
- Zoning: O
- Can be Subdivided
- Shovel Ready