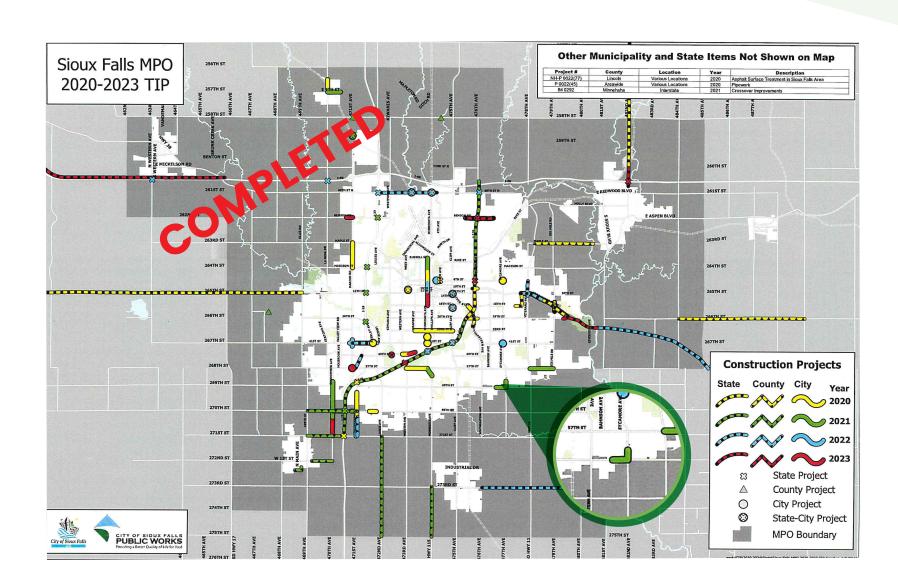

## Road **Construction**

### **Highlights**

- New development near 69th & Bahnson
- Quick access to Proposed Hwy 100
- Close proximity to Harrisburg elementary and middle schools
- Neighbors include Wings Gymnastics, Great Life Fitness, and D1
- Road construction connecting 69th St and Sycamore Ave is now complete