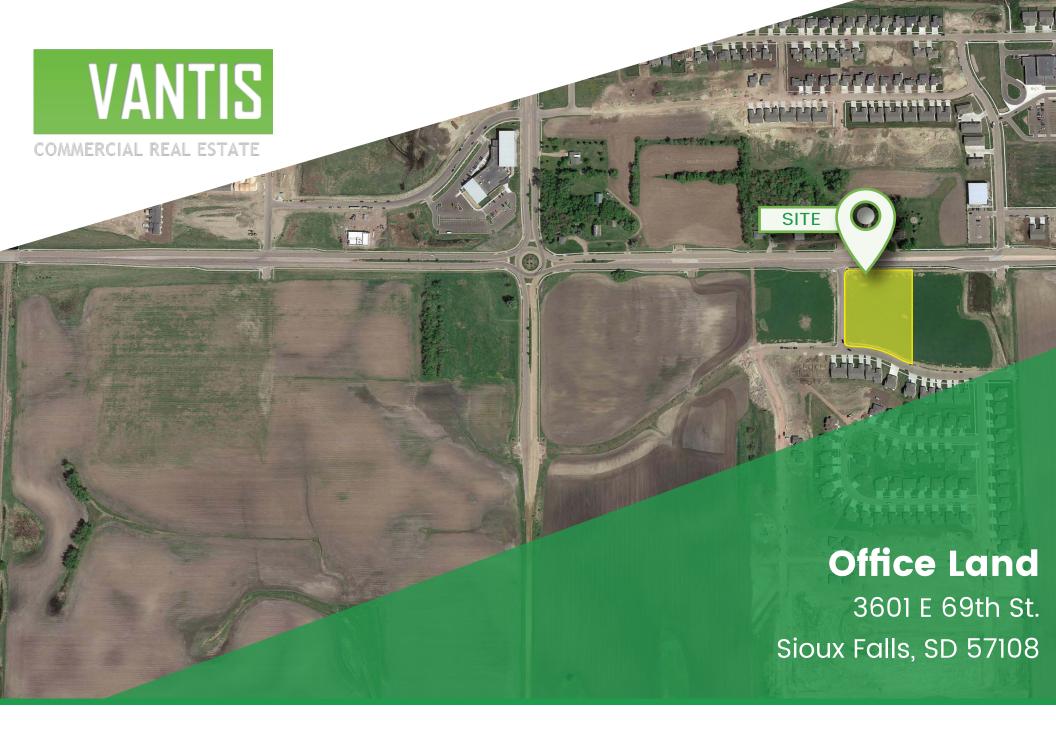

3601 E 69th St. | Sioux Falls, SD

### **Highlights**

- New development near 69th & Bahnson
- Quick access to Proposed Hwy 100
- Close proximity to Harrisburg elementary and middle schools
- Neighbors include Wings Gymnastics, Great Life Fitness, and D1
- Road construction connecting 69th St and Sycamore Ave is now complete

### **Property Details**

- \$8.00/SF
- 160,100 SF Availible
- Zoning: O
- Can be Subdivided
- Shovel Ready