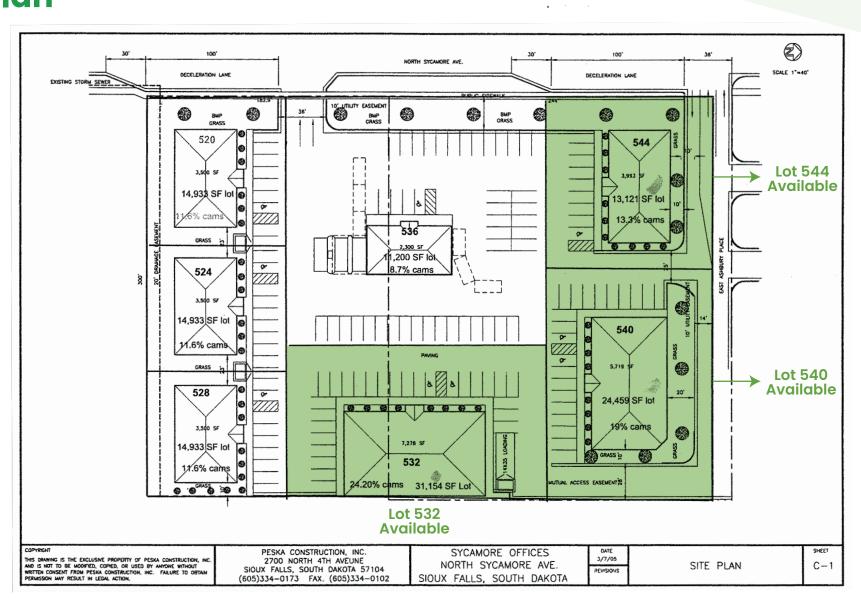

### Site

### Plan

#### **Property Details**

Price Land: \$15.00 PSF Price for Build to Suit:

TBD based on final building specifications

Land Lot Size:

Lot 532: 31,154 SF Lot 540: 24,459 SF Lot 544: 24,459 SF