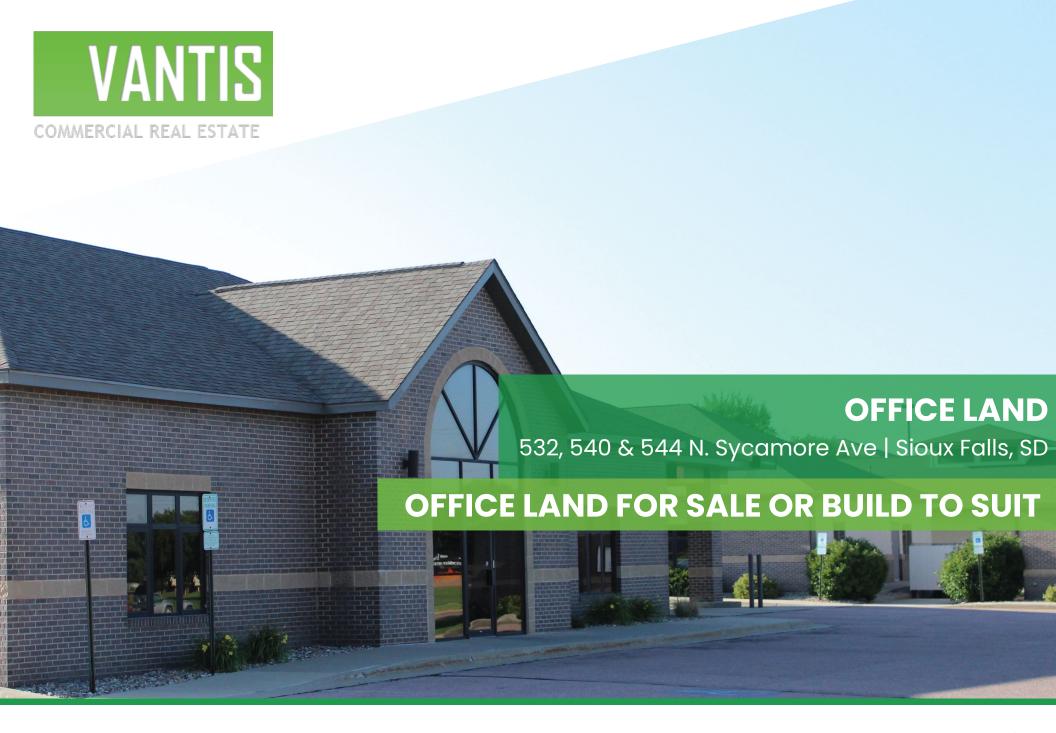

#### Office Land

532, 540 & 544 N. Sycamore Ave | Sioux Falls, SD

### Office Land For Sale or Build to Suit

#### **Property Description**

| Address       | 532, 540 & 544 N. Sycamore Ave, Sioux Falls, SD |
|---------------|-------------------------------------------------|
| Building Size | 2500 SF to 8000 SF                              |
| County        | Minnehaha                                       |