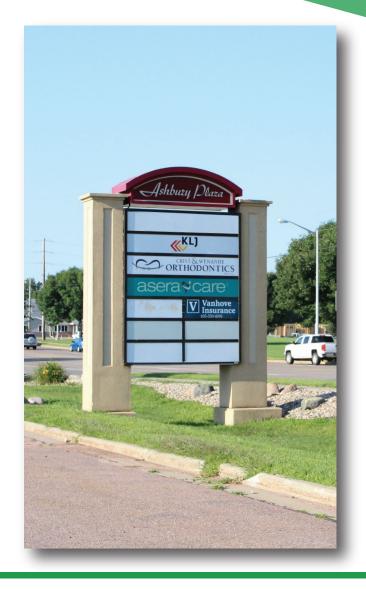

#### **Property Highlights**

- Excellent Location on North Sycamore
- Within 1 mile of Highway 100
- Across from Washington High School
- Traffic Count 8100
- Surrounding businesses include First Premier Bank,
   Crist & Wenande Orthodontics, and Asera Care