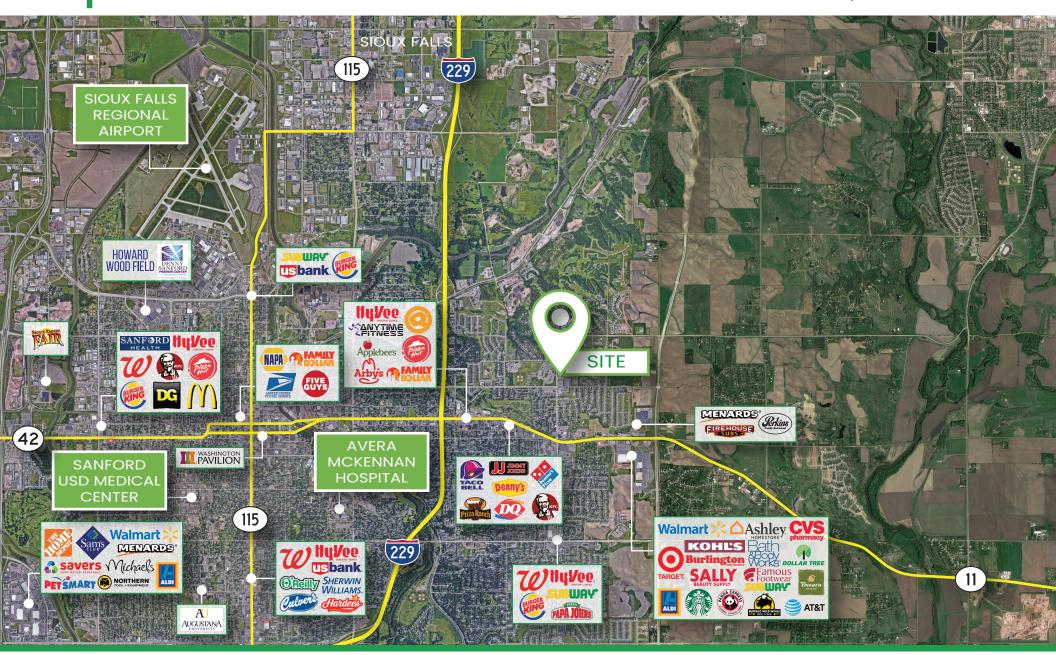

rty **Summary**

#### **Property Description**

| Address       | 532, 540 & 544 N. Sycamore Ave, Sioux Falls, SD |
|---------------|-------------------------------------------------|
| Building Size | 2500 SF to 8000 SF                              |
| County        | Minnehaha                                       |

#### **Property Highlights**

- Excellent Location on North Sycamore
- Within 1 mile of Highway 100
- Across from Washington High School
- Traffic Count 8100
- Surrounding businesses include First Premier Bank,
   Crist & Wenande Orthodontics, and Asera Care





### Site

### Plan





### Property **Photos**











Amy Ibis Broker Associate 605.359.4430 amy@vantiscommercial.com

# Market Overview Map

#### Office Land

532, 540 & 544 N. Sycamore Ave | Sioux Falls, SD





Amy Ibis Broker Associate 605.359.4430 amy@vantiscommercial.com