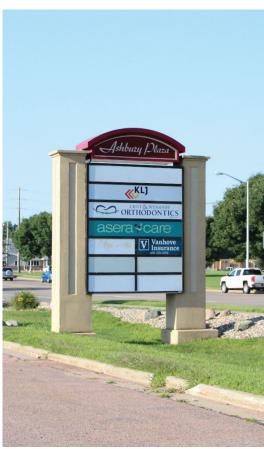

#### **Property Highlights**

- Excellent Location on North Sycamore
- Within 1 mile of Highway 100
- Across from Washington High School
- Traffic Count 8100
- Surrounding businesses include First Premier Bank,
   Crist & Wenande Orthodontics, and Asera Care