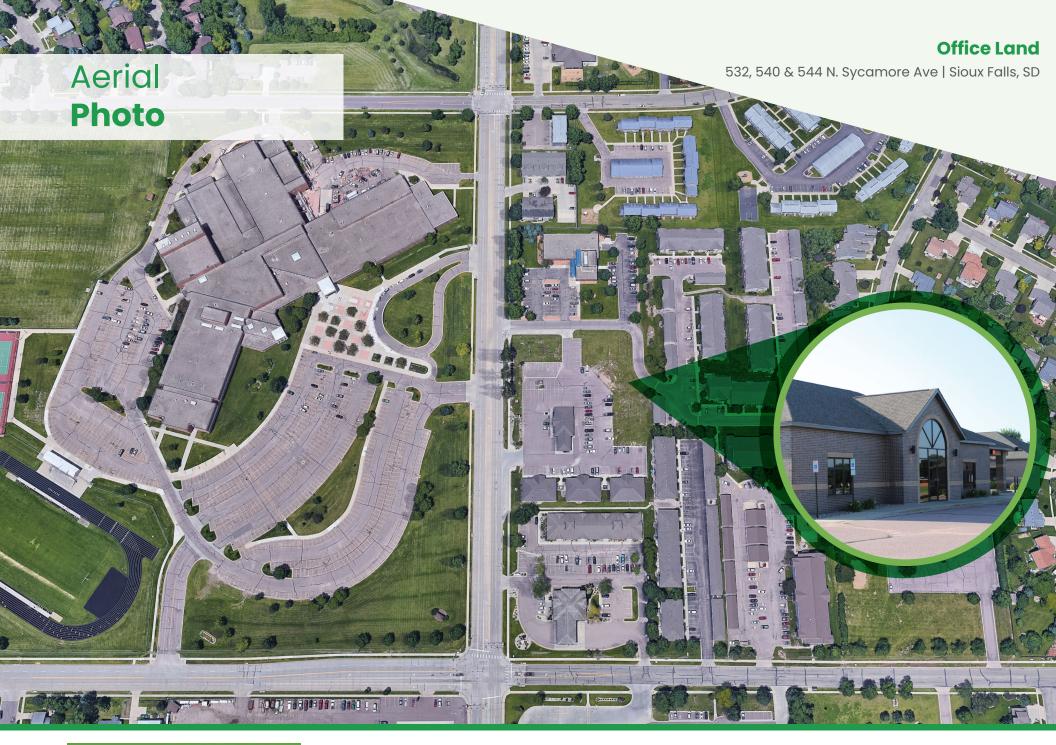

g
- Monument signage
- Curb and gutter
- Finished parking lot
- Garbage enclosures





Amy Ibis Broker Associate 605.359.4430 amy@vantiscommercial.com

# Property **Summary**

#### **Property Description**

| Address       | 532, 540 & 544 N. Sycamore Ave, Sioux Falls, SD |
|---------------|-------------------------------------------------|
| Building Size | 2500 SF to 8000 SF                              |
| County        | Minnehaha                                       |

#### **Property Highlights**

- Excellent Location on North Sycamore
- Within 1 mile of Highway 100
- Across from Washington High School
- Traffic Count 8100
- Surrounding businesses include First Premier Bank,
   Crist & Wenande Orthodontics, and Asera Care





### Site

### Plan





### Property **Photos**











Amy Ibis Broker Associate 605.359.4430 amy@vantiscommercial.com

# Market Overview Map

#### Office Land

532, 540 & 544 N. Sycamore Ave | Sioux Falls, SD





Amy Ibis Broker Associate 605.359.4430 amy@vantiscommercial.com