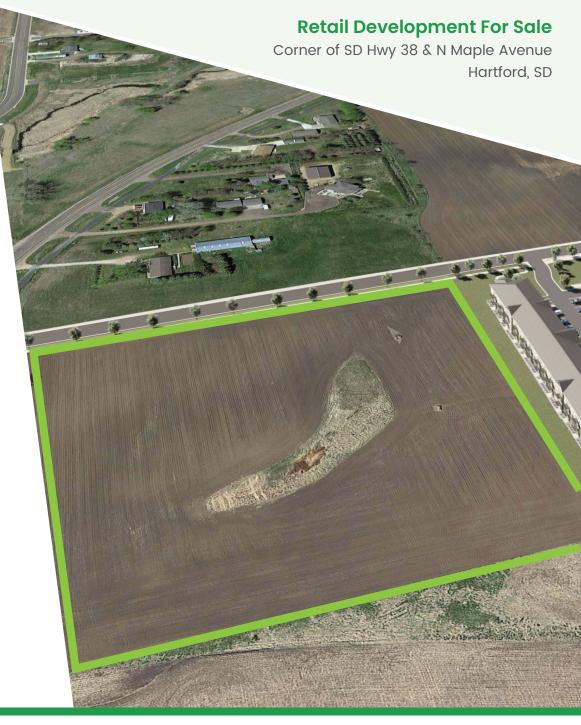

#### Parcels for Sale

- 10.12 acres available
- Divisible to 1 acre +/-
- Starting at \$7.00 PSF
- Build Ready
- Utilities will be to the parcel boundries

#### Location

- Corner of SD Hwy 38 & N Maple Avenue in Hartford, South Dakota
- Hartford is located within minutes of Sioux Falls on Interstate 90
- Surrounded by 70 newly constructed apartment units, 20 newly constructed townhomes, and 170 new home sites
- Perfect opportunity for personal services, banking, daycare, convenience store, restaurants, and professional services
- 4,324 Vehicles Per Day (2021)