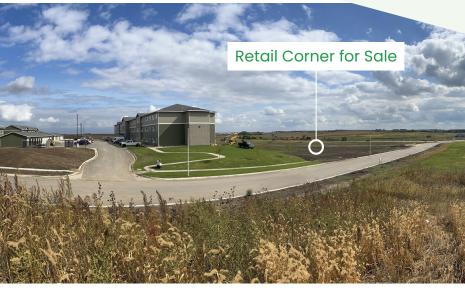

#### Location

- Corner of SD Hwy 38 & N Maple Avenue in Hartford, South Dakota
- Hartford is located within minutes of Sioux Falls on Interstate 90
- Surrounded by 70 newly constructed apartment units, 20 newly constructed townhomes, and 170 new home sites
- Perfect opportunity for personal services, banking, daycare, convenience store, restaurants, and professional services
- 4,324 Vehicles Per Day (2021)