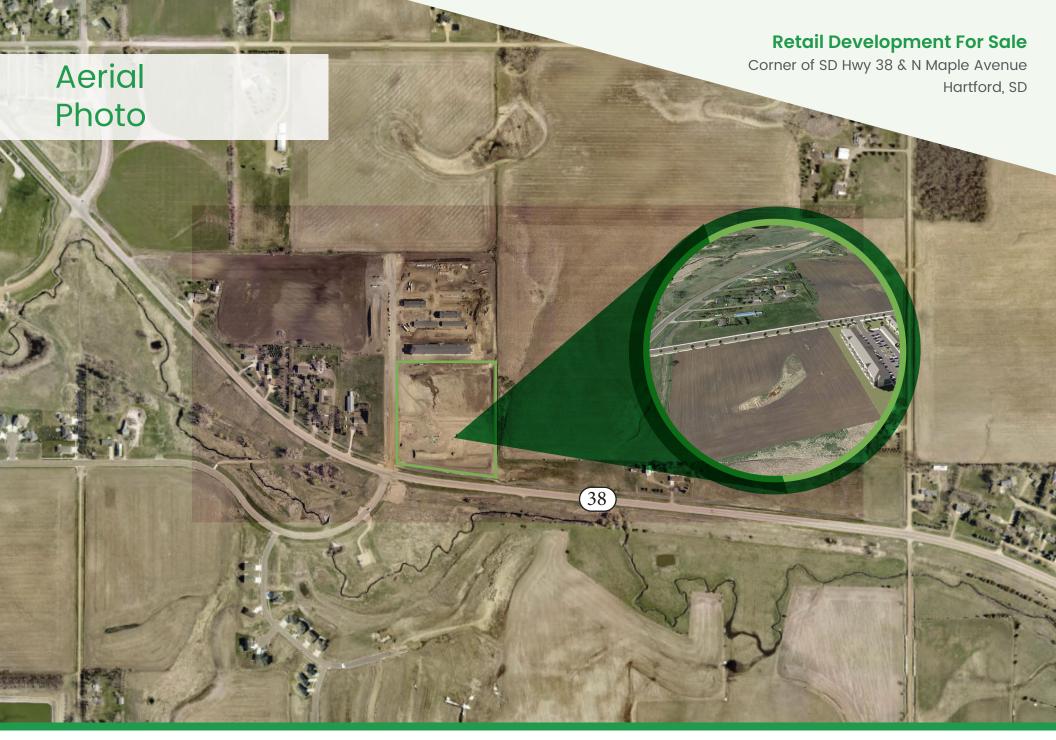

#### Location

- Corner of SD Hwy 38 & N Maple Avenue in Hartford, South Dakota
- Hartford is located within minutes of Sioux Falls on Interstate 90
- Surrounded by 70 newly constructed apartment units, 20 newly constructed townhomes, and 170 new home sites
- Perfect opportunity for personal services, banking, daycare, convenience store, restaurants, and professional services
- 4,324 Vehicles Per Day (2021)

# Market Overview Map

Scott Van Ginkel Broker 605.351.7907 Scott@vantiscommercial.com