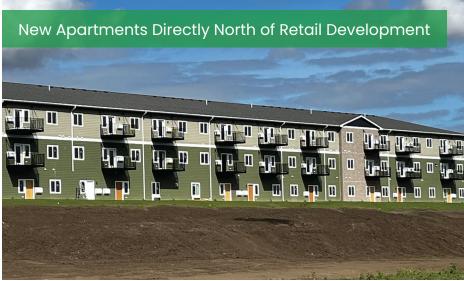

#### Location

- Corner of SD Hwy 38 & N Maple Avenue in Hartford, South Dakota
- Hartford is located within minutes of Sioux Falls on Interstate 90
- Surrounded by 70 newly constructed apartment units, 20 newly constructed townhomes, and 170 new home sites
- Perfect opportunity for personal services, banking, daycare, convenience store, restaurants, and professional services
- 4,324 Vehicles Per Day (2021)