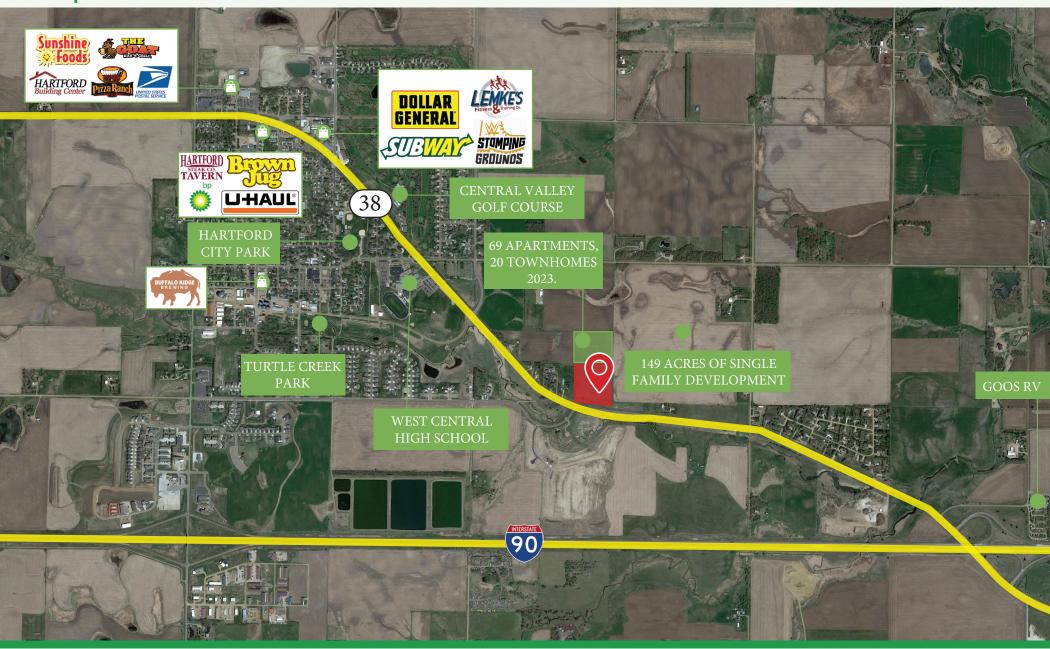

#### Location

- Corner of SD Hwy 38 & N Maple Avenue in Hartford, South Dakota
- Hartford is located within minutes of Sioux Falls on Interstate 90
- Surrounded by 70 newly constructed apartment units, 20 newly constructed townhomes, and 170 new home sites
- Perfect opportunity for personal services, banking, daycare, convenience store, restaurants, and professional services
- 4,324 Vehicles Per Day (2021)

# Market Overview Map

Scott Van Ginkel Broker 605.351.7907 Scott@vantiscommercial.com