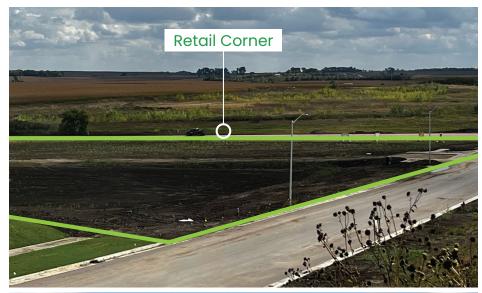

#### Location

- Corner of SD Hwy 38 & N Maple Avenue in Hartford, South Dakota
- Hartford is located within minutes of Sioux Falls on Interstate 90
- Surrounded by 70 newly constructed apartment units, 20 newly constructed townhomes, and 170 new home sites
- Perfect opportunity for personal services, banking, daycare, convenience store, restaurants, and professional services
- 4,324 Vehicles Per Day (2021)