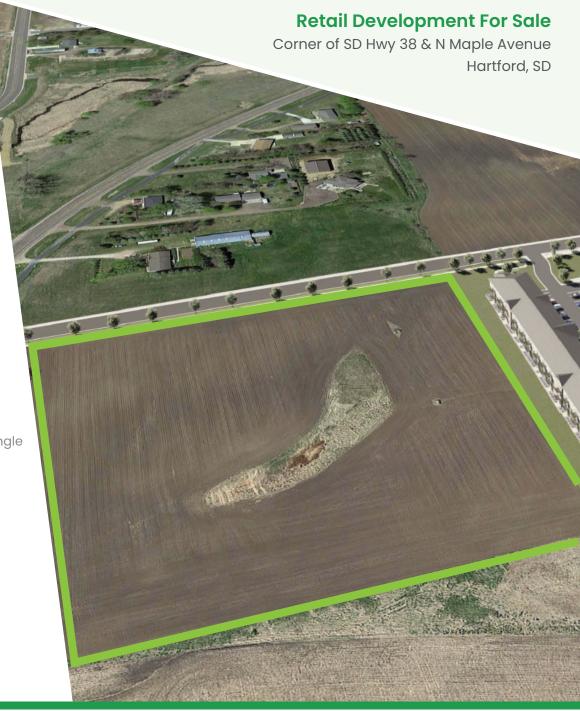

#### Parcels for Sale

- 9 +/- acres; divisible to 1 acre +/-
- \$7.00 PSF
- Build Ready
- Utilities to parcel boundary

#### Location

- Corner of SD Hwy 38 & N Maple Avenue in Hartford, South Dakota Hartford is located within minutes of Sioux Falls on Interstate 90.
- Surrounded by newly constructed apartments, town homes and single family homes. Phase I of 89 units complete Spring 2023
- Perfect opportunity for personal services, banking, daycare, convenience store, restaurants, and professional services.
- 4,324 Vehicles Per Day (2021)