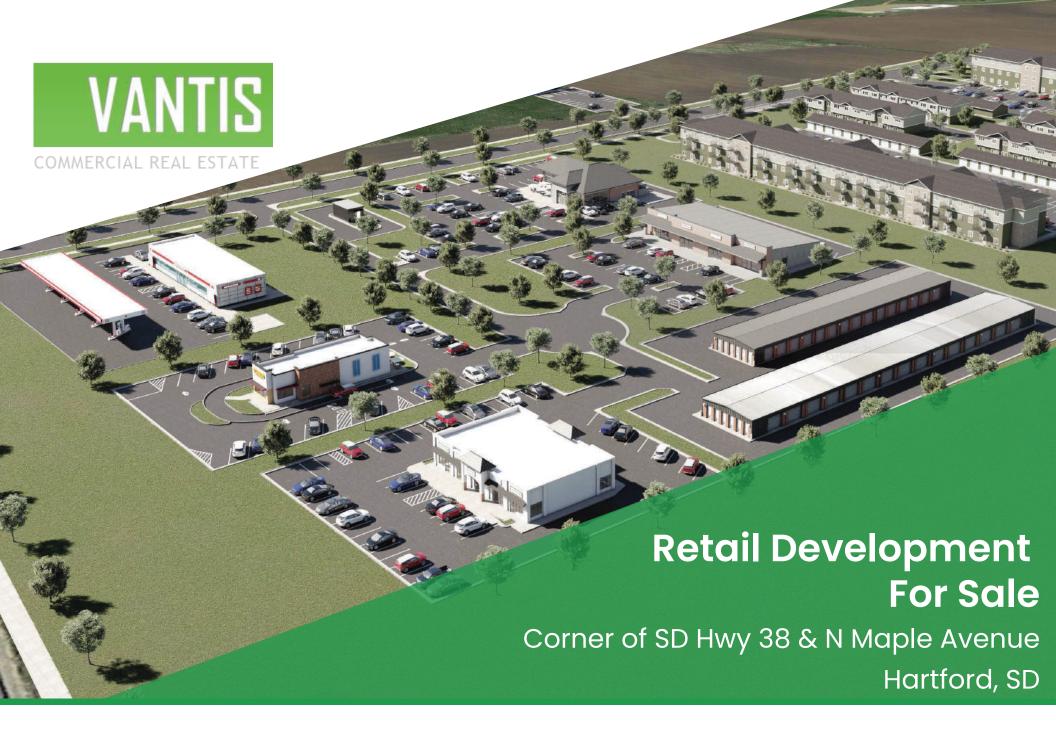

OFFERING MEMORANDUM

Scott Van Ginkel Broker 605.351.7907 Scott@vantiscommercial.com Amy Ibis Broker Associate 605.359.4430 Amy@vantiscommercial.com

### For Sale

#### Parcels for Sale

- 9 +/- acres; divisible to 1 acre +/-
- \$7.00 PSF
- Build Ready
- Utilities to parcel boundary

#### **Build to Suit**

• Price and Lease rate negotiable

#### Location

- Corner of SD Hwy 38 & N Maple Avenue in Hartford, South Dakota Hartford is located within minutes of Sioux Falls on Interstate 90.
- Surrounded by newly constructed apartments, town homes and single family homes. Phase I of 89 units complete Spring 2023
- Perfect opportunity for personal services, banking, daycare, convenience store, restaurants, and professional services.
- 4,324 Vehicles Per Day (2021)





Scott Van Ginkel Broker