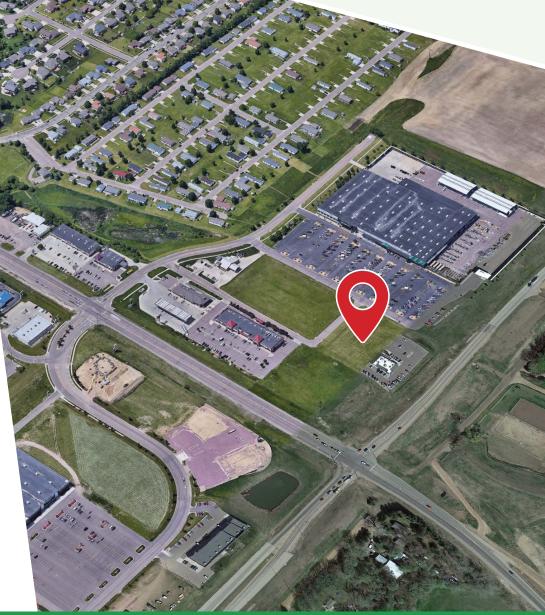

#### Features

- Zoned C-4
- Excellent location on East Arrowhead Parkway and North Highland Avenue
- Immediate neighbors include Menards, Perkins, Edward Jones, Huhot Mongolian Grill, Woofs and Waves, The Man Salon, Verizon Wireless, Pro Nails II, Get N Go, and Sioux Falls Federal Credit Union.
- Surrounded by retail, office, residential and new growth of single family homes and apartments.

# Floor Plan

**Menards Retail** 

5801 E. Arrowhead Place, Sioux Falls, SD

**Menards Retail** Aerial 5801 E. Arrowhead Place, Sioux Falls, SD Photo 