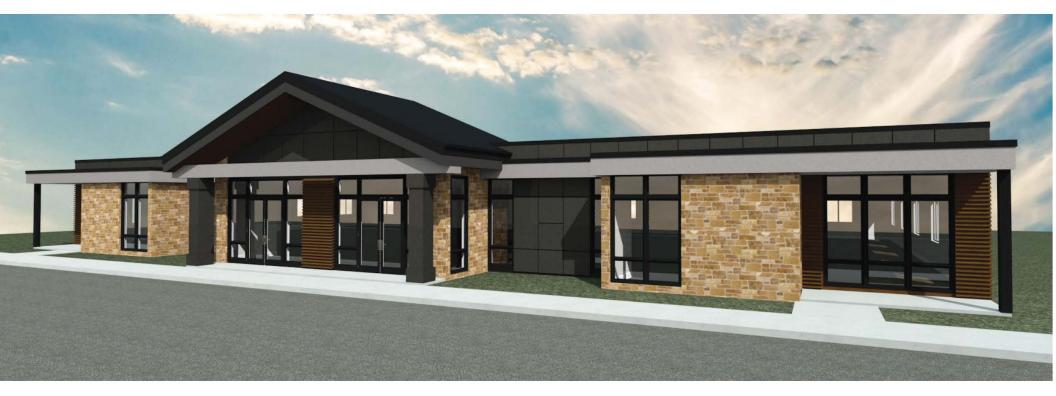

se terms
- Future ready designed

### **Property Details**

| Price PSF: | TBD                   |
|------------|-----------------------|
| Terms:     | NNN                   |
| Size:      | 2,000 to 9,152 +/- SF |

Build-out allowance with acceptable lease terms

#### Features

- Zoned C-4
- Excellent location on East Arrowhead Parkway and North Highland Avenue
- Immediate neighbors include Menards, Perkins, Edward Jones, Huhot Mongolian Grill, Woofs and Waves, The Man Salon, Verizon Wireless, Pro Nails II, Get N Go, and Sioux Falls Federal Credit Union.
- Surrounded by retail, office, residential and new growth of single family homes and apartments.

#### **Menards Retail**

5801 E. Arrowhead Place, Sioux Falls, SD





#### **Menards Retail**

5801 E. Arrowhead Place, Sioux Falls, SD





#### **Menards Retail**

5801 E. Arrowhead Place, Sioux Falls, SD





# Floor Plan

**Menards Retail** 

5801 E. Arrowhead Place, Sioux Falls, SD





**Menards Retail** Aerial 5801 E. Arrowhead Place, Sioux Falls, SD Photo