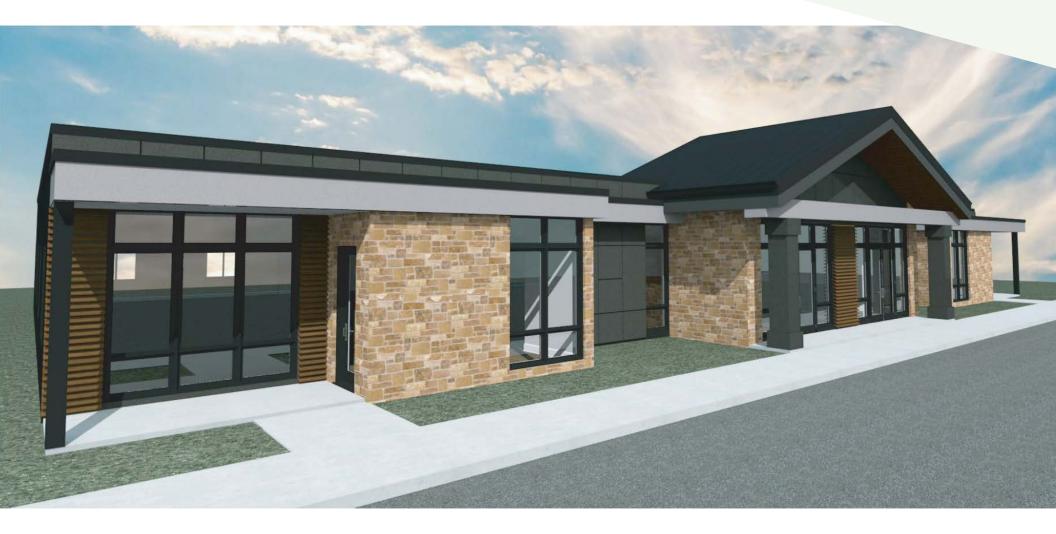

: | TBD                   |
|------------|-----------------------|
| Terms:     | NNN                   |
| Size:      | 2,000 to 9,152 +/- SF |

Build-out allowance with acceptable lease terms

#### Features

- Zoned C-4
- Excellent location on East Arrowhead Parkway and North Highland Avenue
- Immediate neighbors include Menards, Perkins, Edward Jones, Huhot Mongolian Grill, Woofs and Waves, The Man Salon, Verizon Wireless, Pro Nails II, Get N Go, and Sioux Falls Federal Credit Union.
- Surrounded by retail, office, residential and new growth of single family homes and apartments.

#### **Menards Retail**

5801 E. Arrowhead Place, Sioux Falls, SD





#### **Menards Retail**

5801 E. Arrowhead Place, Sioux Falls, SD





#### **Menards Retail**

5801 E. Arrowhead Place, Sioux Falls, SD





# Floor Plan

**Menards Retail** 

5801 E. Arrowhead Place, Sioux Falls, SD





**Menards Retail** Aerial 5801 E. Arrowhead Place, Sioux Falls, SD Photo