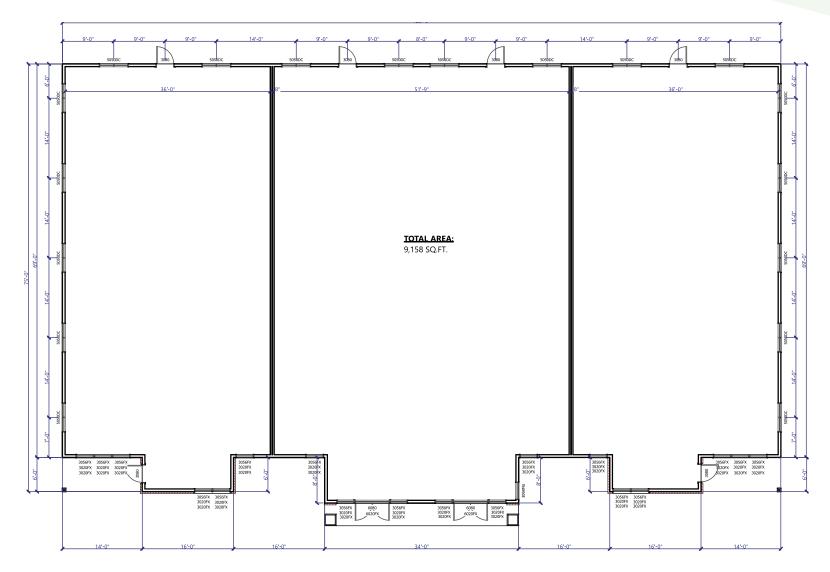

### **Property Details**

| Price PSF: | TBD                   |
|------------|-----------------------|
| Terms:     | NNN                   |
| Size:      | 2,000 to 9,152 +/- SF |

Build-out allowance with acceptable lease terms

# Floor Plan

**Menards Retail** 

5801 E. Arrowhead Place, Sioux Falls, SD

**Menards Retail** Aerial 5801 E. Arrowhead Place, Sioux Falls, SD Photo 