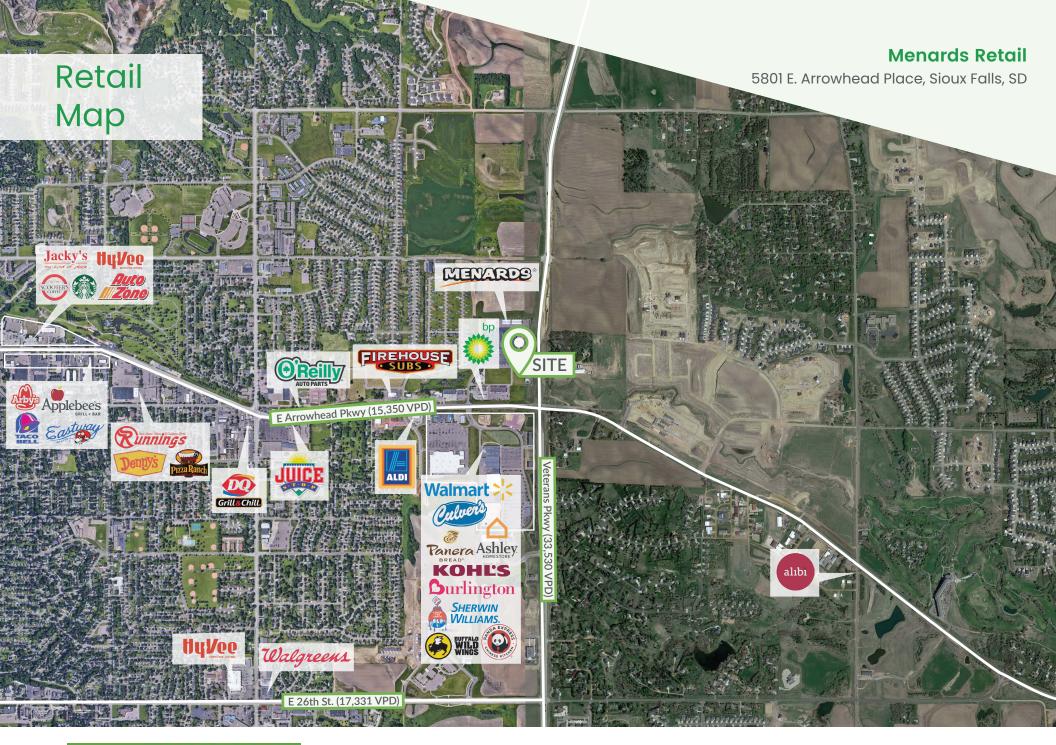

nce with acceptable lease terms

#### Features

- Zoned C-4
- Excellent location on East Arrowhead Parkway and North Highland Avenue
- Immediate neighbors include Menards, Perkins, Edward Jones, Huhot Mongolian Grill, Woofs and Waves, The Man Salon, Verizon Wireless, Pro Nails II, Get N Go, and Sioux Falls Federal Credit Union.
- Surrounded by retail, office, residential and new growth of single family homes and apartments.

#### **Menards Retail**

5801 E. Arrowhead Place, Sioux Falls, SD





#### **Menards Retail**

5801 E. Arrowhead Place, Sioux Falls, SD





#### **Menards Retail**

5801 E. Arrowhead Place, Sioux Falls, SD





# Floor Plan

**Menards Retail** 

5801 E. Arrowhead Place, Sioux Falls, SD





**Menards Retail** Aerial 5801 E. Arrowhead Place, Sioux Falls, SD Photo