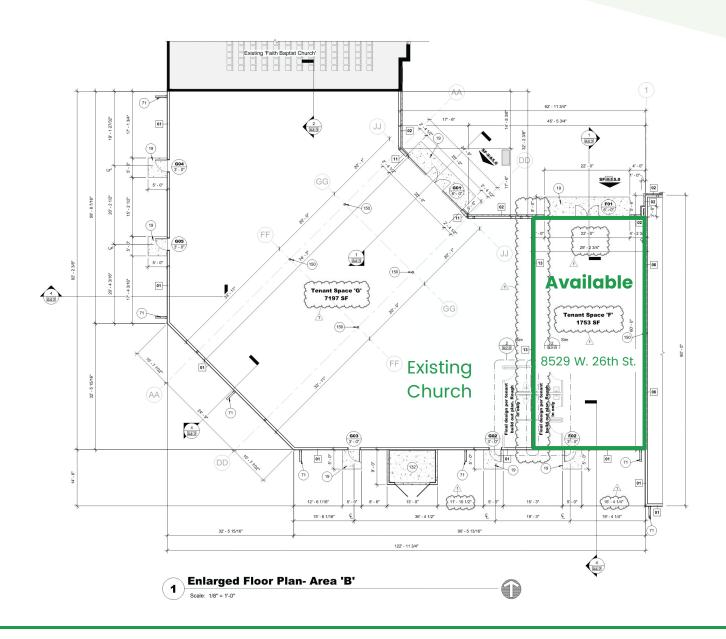

### Floor **Plan**

#### **Property Details**

• Total SF: 19,000

• Finishes: Class A

• Price/Size: 8505 - \$16.50 PSF - 2,152 SF

8513 - \$16.50 PSF - 2,152 SF

8525 - \$16.50 PSF - 4,773 SF

8529 - \$16.50 PSF - 1,753 SF

• Terms: NNN