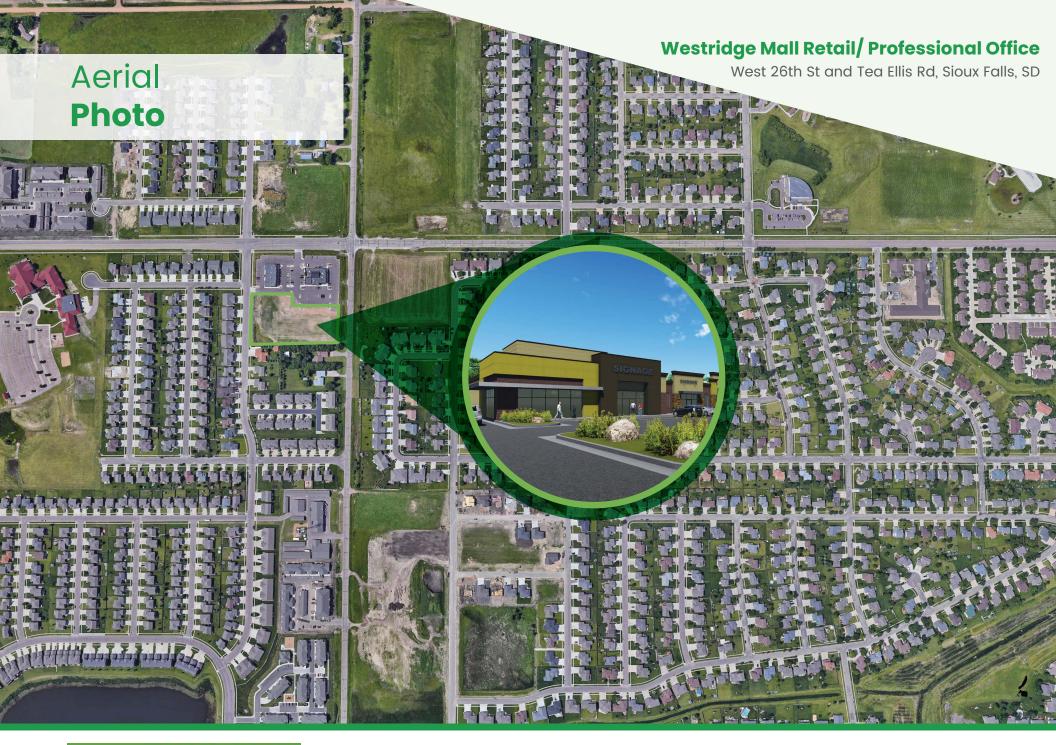

### Westridge Mall Retail/ Professional Office

West 26th St and Tea Ellis Rd, Sioux Falls, SD