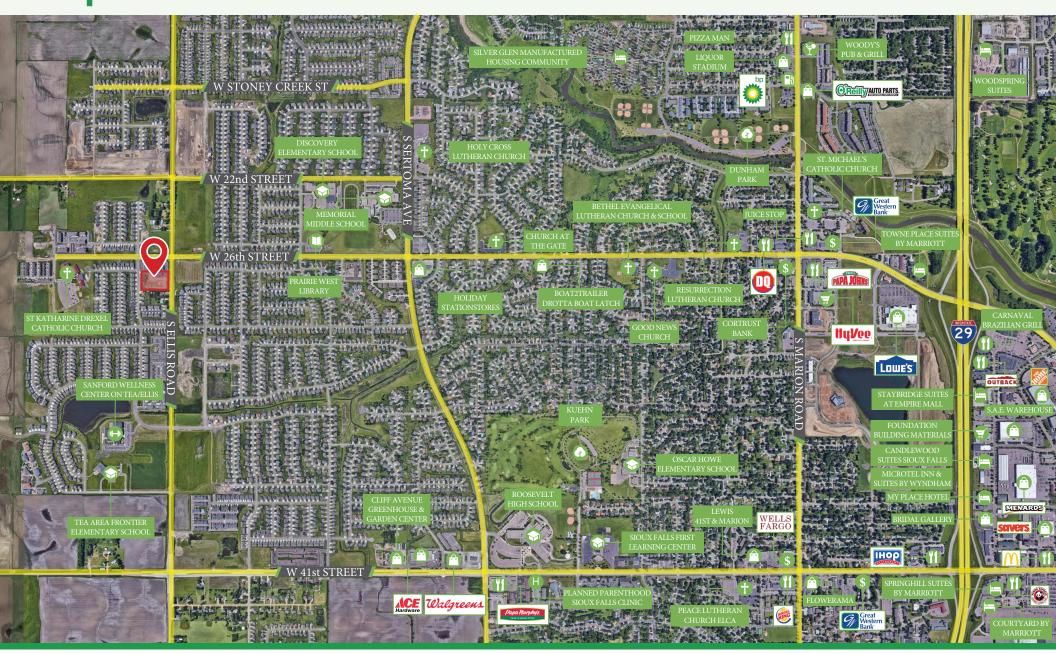

# Market Overview Map

#### Highlights

- Estimated Traffic count is 9,700 VPD
- Estimated surrounding population is 50,000
- Zoned C-2
- Excellent location on West 26th Street and Tea Ellis Road
- Immediate neighbors include Shenanigans, Edward Jones, 9Round,
  Tradesman International and State Farm Insurance.
- Surrounded by new growth, residential single family homes and approximately 700 proposed apartment units.
- Close proximity to St. Katharine Drexel Elementary, Memorial Middle,
  Jefferson High School and Roosevelt High School.
- Near Sanford Westside Clinic, Family Wellness Center and several retail and professional office users.