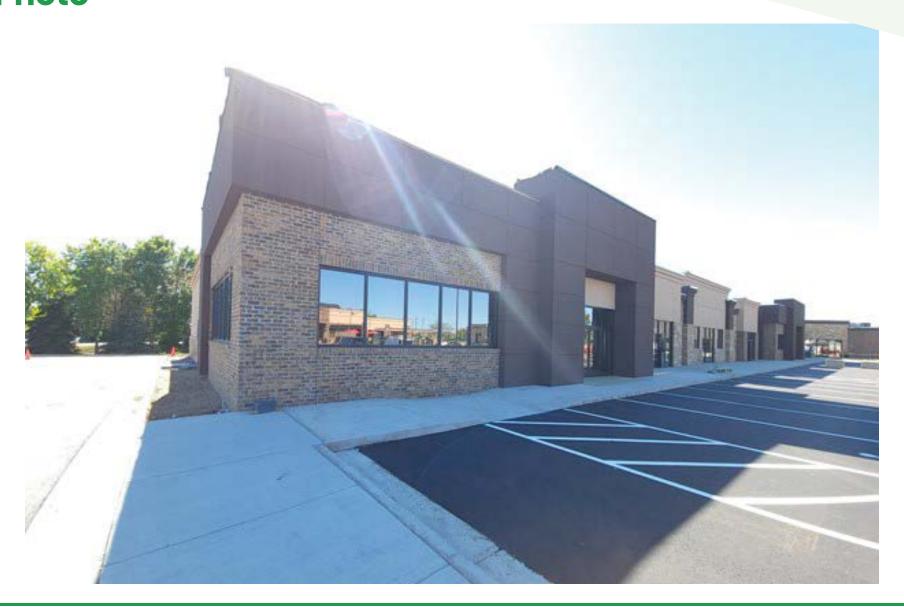

• Build-out allowance with acceptable lease terms

#### Highlights

- Estimated Traffic count is 9,700 VPD
- Estimated surrounding population is 50,000
- Zoned C-2
- Excellent location on West 26th Street and Tea Ellis Road
- Immediate neighbors include Shenanigans, Edward Jones, 9Round,
  Tradesman International and State Farm Insurance.
- Surrounded by new growth, residential single family homes and approximately 700 proposed apartment units.
- Close proximity to St. Katharine Drexel Elementary, Memorial Middle,
  Jefferson High School and Roosevelt High School.
- Near Sanford Westside Clinic, Family Wellness Center and several retail and professional office users.





### Westridge Mall Retail/ Professional Office

West 26th St and Tea Ellis Rd, Sioux Falls, SD

## Property **Photo**





### Westridge Mall Retail/ Professional Office

West 26th St and Tea Ellis Rd, Sioux Falls, SD

### Floor **Plan**





### Westridge Mall Retail/ Professional Office

West 26th St and Tea Ellis Rd, Sioux Falls, SD

### Floor **Plan**









# Market Overview Map

### Westridge Mall Retail/ Professional Office

West 26th St and Tea Ellis Rd, Sioux Falls, SD





Amy Ibis Broker Associate 605.359.4430 Amy@vantiscommercial.com