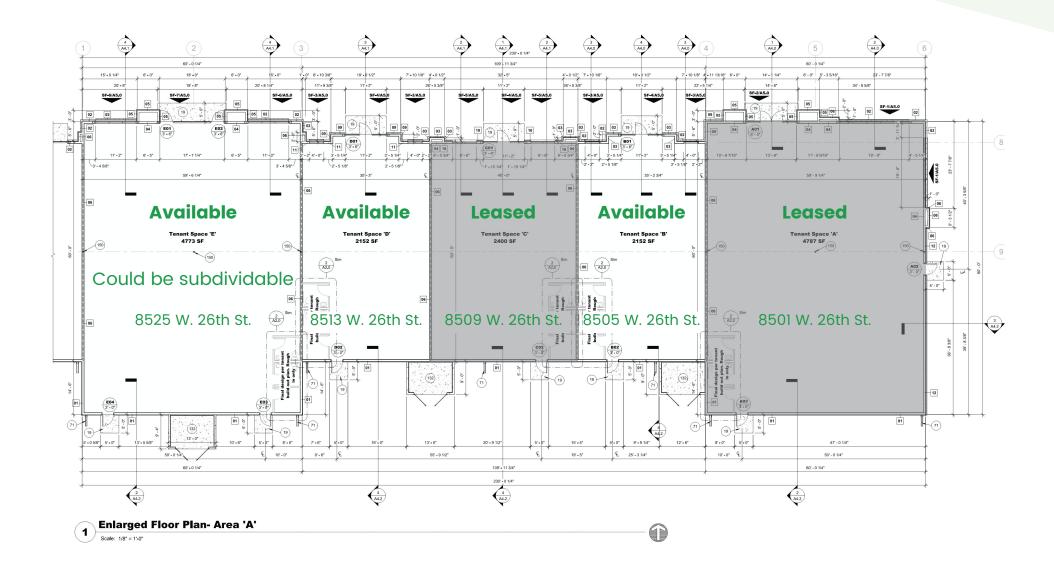

### Floor **Plan**

#### **Property Details**

• Total SF: 19,000

• Finishes: Class A

• Price/Size: 8505 - \$16.50 PSF - 2,152 SF

8513 - \$16.50 PSF - 2,152 SF

8525 - \$16.50 PSF - 4,773 SF

8529 - \$16.50 PSF - 1,753 SF

• Terms: NNN