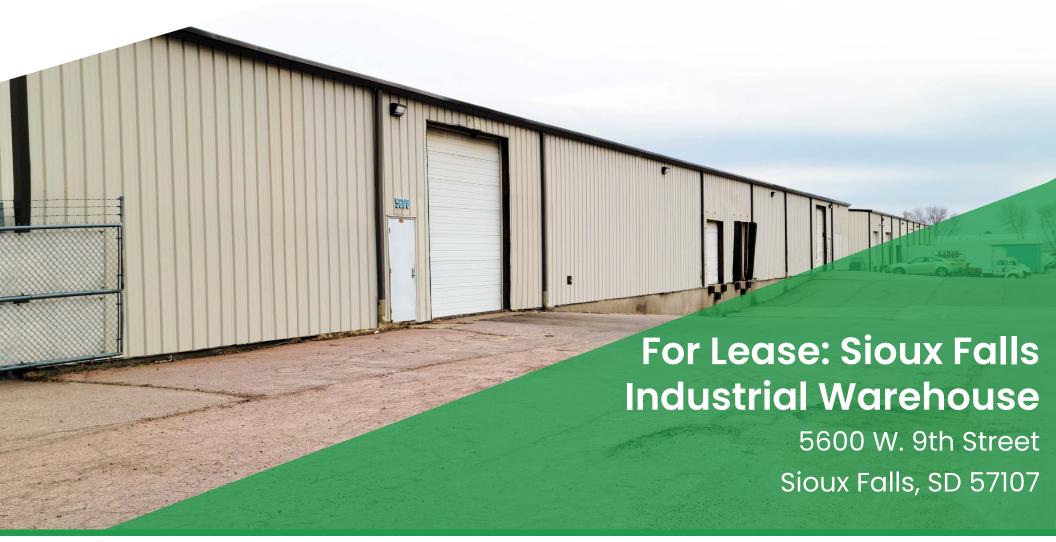

#### For Lease: Sioux Falls Industrial Warehouse

### For Lease

5600 W. 9th Street Sioux Falls, SD 57107

### **Property Details**

SF: Up to 36,000 SF; subdividable to 18,000 SF

Lease Rate: \$7.00 Lease Term: NNN

Zoning: Industrial