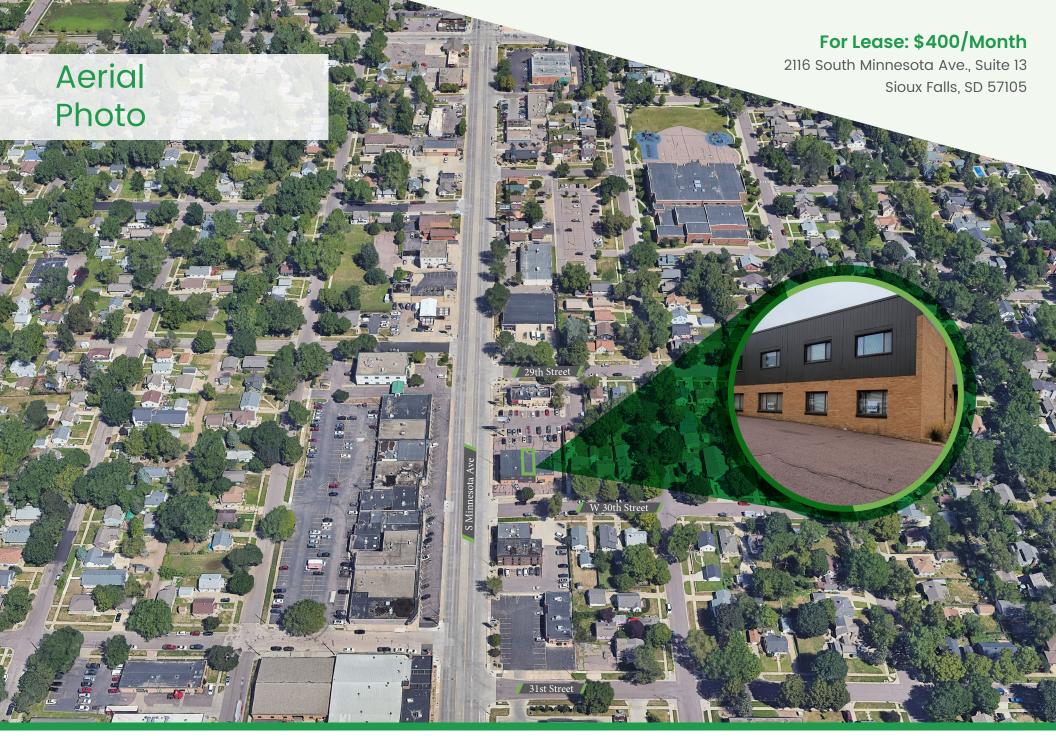

### For Lease: \$400/Month

2116 South Minnesota Ave., Suite 13 Sioux Falls, SD 57105