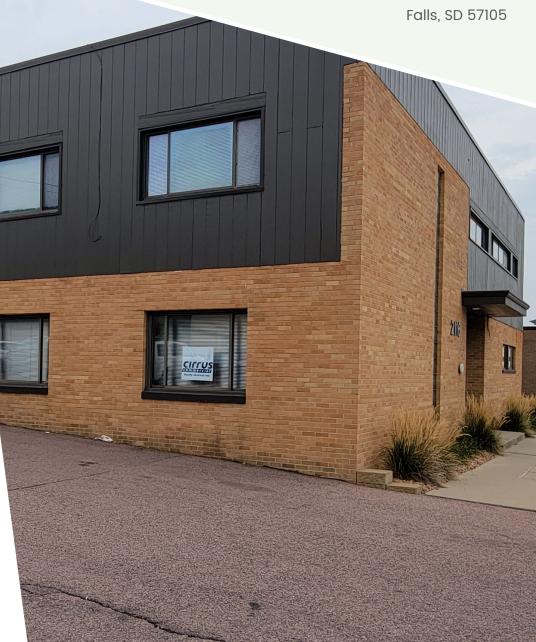

# For Lease: \$225.00/Monthly 2116 South Minnesota Ave., Suite 1B Falls, SD 57105

#### For Lease: \$225.00/Monthly

2116 South Minnesota Ave., Suite IB

#### Highlights

Small Office Suites for Lease 179 SF +/-Available Space: Base Rent: Identification of Property: Zoning:

\$225.00 per month/Gross Multi-tenant office building C-2, Commercial

#### Features

- Newly renovated
- Garden level
- Immediate occupancy
- Perfect space for online businesses, IT, consultants, Insurance, Medical Transcriptionist, Collection Agency
- Can be leased with Suite 1A for a total of 277 SF
- One-site parking in front and back of building
- Located on the corner of Minnesota Ave., and 30th Street
- High traffic counts- 26,100 vehicles per day
- Surrounded by professional offices, health care and residential roof tops
- Immediate neighbors include DQ Grill & Chill, Dental office, Boss'
- Pizza & Chicken, Spoke -n-Sport Bikes, Tires, Tires, Tires, Coca-Cola Bottling, Co-Sioux Co., and other professional retail users.

### For Lease: \$225.00/Monthly

2116 South Minnesota Ave., Suite 1B Falls, SD 57105