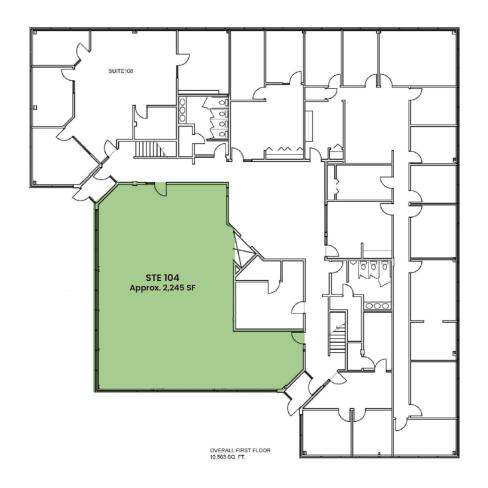

### Floor Plan

11'-11¾" EXISTING VESTIBULE OFFICE 12'-2¾" EXISTING ATRIUM 3-0x7-0 CONFERENCE AVAILABLE . Suite 104/108 EXISTING MECHANICAL 3-0x7-0 <u>OFFICE</u> EXIST. STOR. **Q**G 3-0x7-0 12'-1" <u>OFFICE</u> 11'-10%" **OFFICE OFFICE** RECEPTION EXISTING VESTIBULE 14'-10¾" 14'-10¾" 17'-10%" Proposed Floor Plan

**First Floor** 

Tom Van Ginkel Broker Associate 605.321.8215 tom@vantiscommercial.com