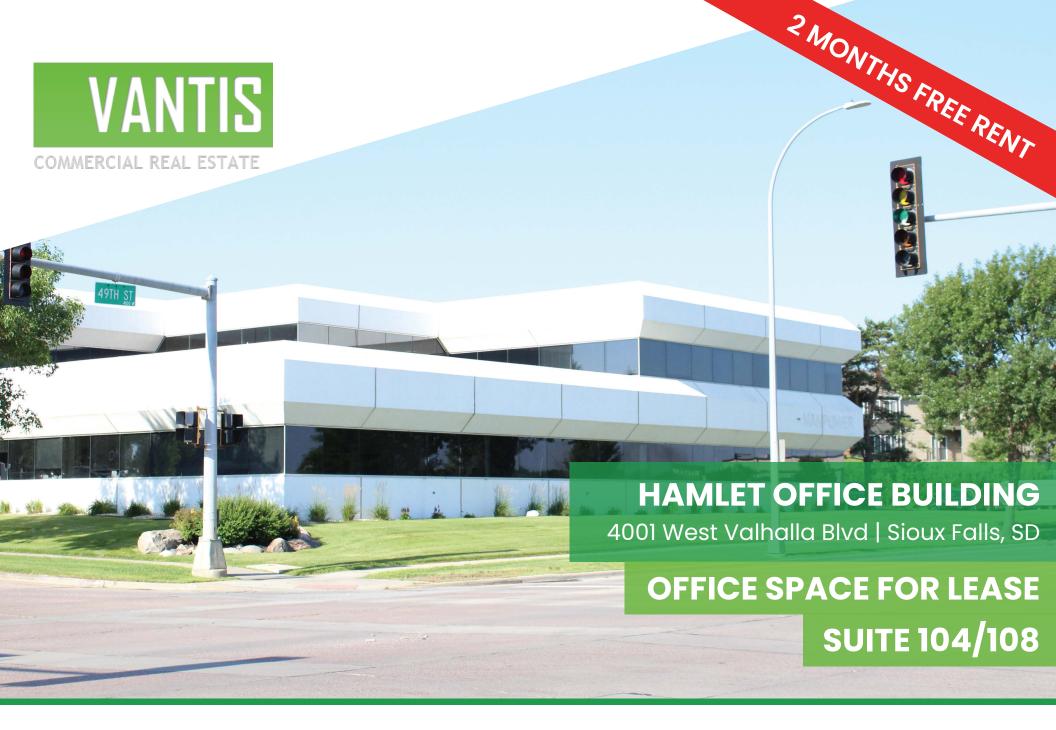

## Office Building For Lease

#### Office Building

4001 West Valhalla Blvd Sioux Falls, SD 57108