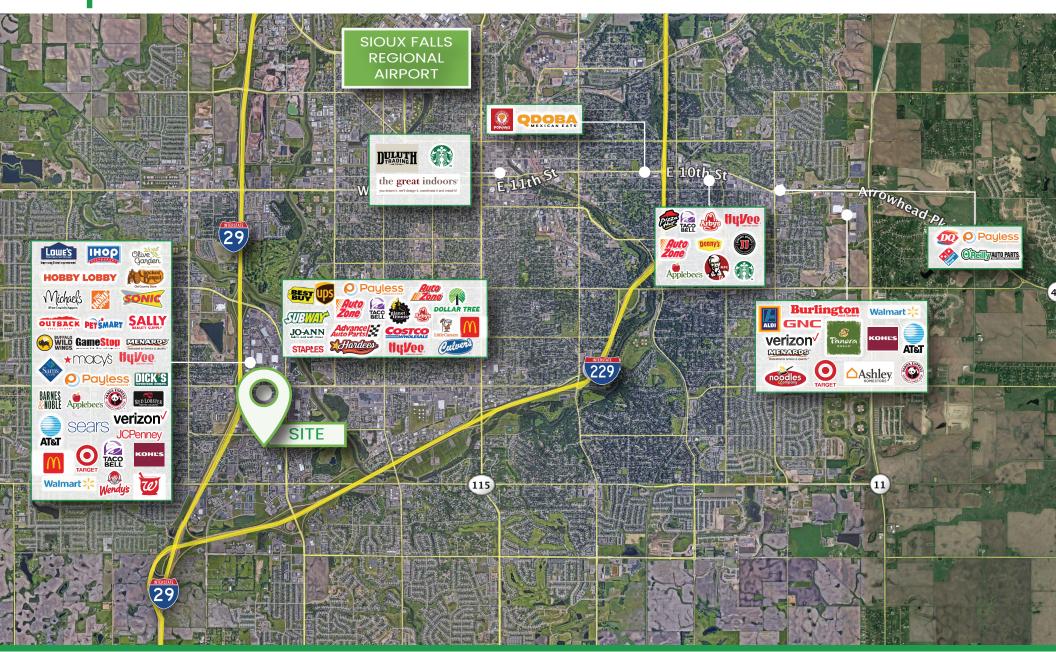

nd I-229
- First floor space includes conference room, 5 offices, storage room, reception, and open area
- Monument signage available
- Common lounge area





Tom Van Ginkel Broker Associate 605.321.8215 tom@vantiscommercial.com

#### Office Building

4001 West Valhalla Blvd Sioux Falls, SD 57108

### Floor Plan



11'-11¾" EXISTING VESTIBULE OFFICE 12'-2¾" EXISTING ATRIUM 3-0x7-0 CONFERENCE AVAILABLE . Suite 104/108 EXISTING MECHANICAL 3-0x7-0 <u>OFFICE</u> EXIST. STOR. **Q**G 3-0x7-0 12'-1" <u>OFFICE</u> 11'-10%" **OFFICE OFFICE** RECEPTION EXISTING VESTIBULE 14'-10¾" 14'-10¾" 17'-10%" Proposed Floor Plan

**First Floor** 







Tom Van Ginkel Broker Associate 605.321.8215 tom@vantiscommercial.com

# Market Overview Map

#### Office Building

4001 West Valhalla Blvd | Sioux Falls, SD





Tom Van Ginkel Broker Associate 605.321.8215 tom@vantiscommercial.com