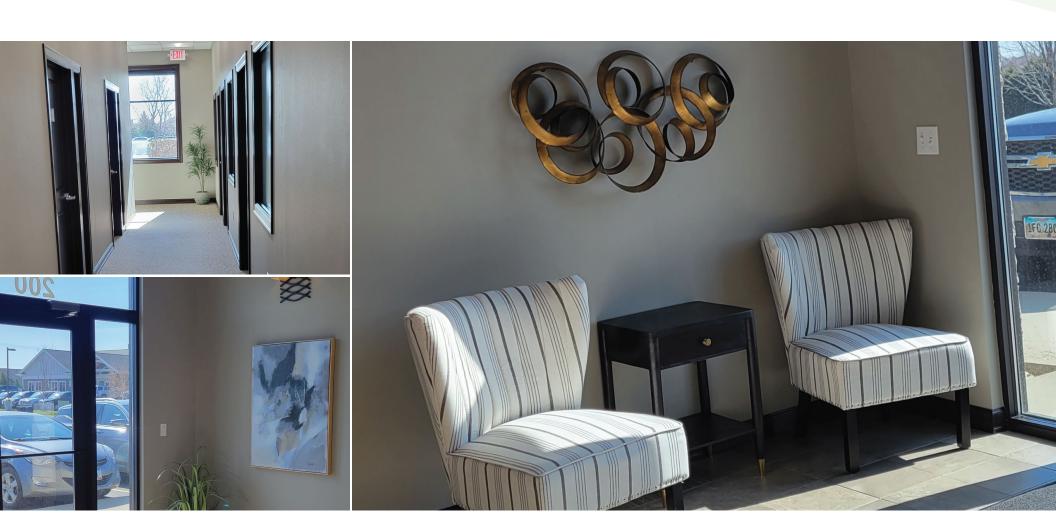

oot Executive Office Suites For Lease

### **Features**

- Turn-key Class A office space in one of Sioux Falls' newer office parks
- Great access to major arterial streets
- Coveted South-side location on South Western Avenue and Bitterroot.
- Neighboring tenants include Longview Financial, Legacy Law, Farmers Insurance, Blackwing / Costello Cos., Time Management Systems and Baan Dek Montessori.
- Close proximity to 69th & Western and 85th & Minnesota neighborhood commercial hubs.

### **Executive Office Suites**

• **Price:** \$365 to \$736 per month.

See attached Executive Office Suites Exhibit

• Terms: Gross

• **Size:** 95 to 192 ± SF

• Turn Key: Class A Space





### **Bitterroot Executive Office Suites**

7401 S Bitterroot Place, Ste 200, Offices 1 to 11

## Property **Photos**





### **Bitterroot Executive Office Suites**

7401 S Bitterroot Place, Ste 200, Offices 1 to 11

### Floor Plan











Scott Van Ginkel Broker 605.351.7907 scott@vantiscommercial.com

# Market Overview Map

#### **Bitterroot Executive Office Suites**

7401 S Bitterroot Place, Ste 200, Offices 1 to 11





Scott Van Ginkel Broker 605.351.7907 scott@vantiscommercial.com