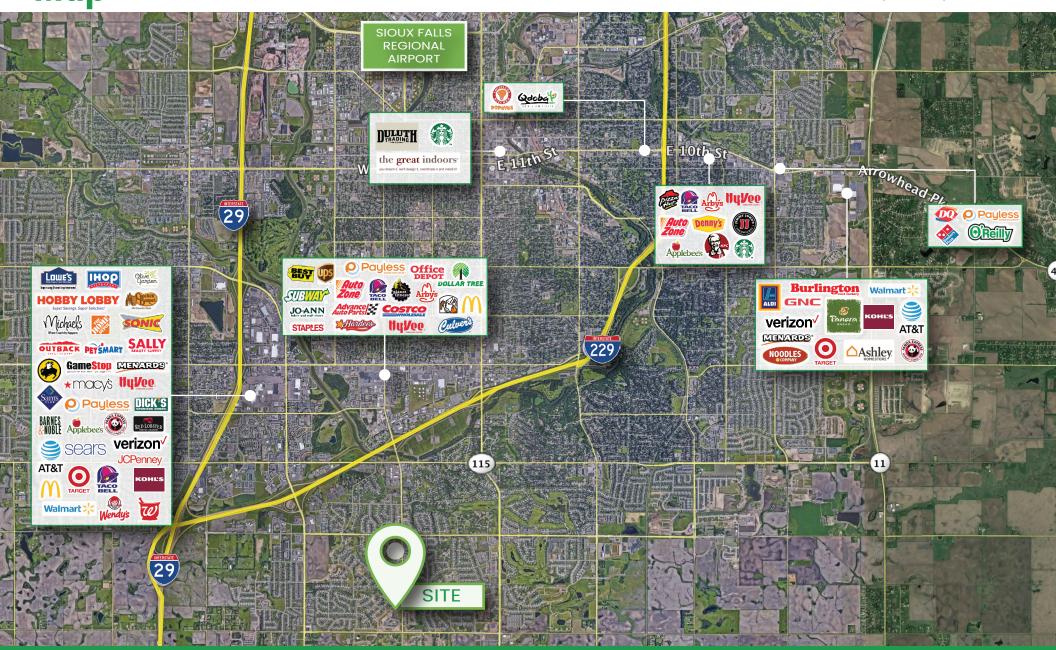

rs Insurance, Blackwing / Costello Cos., Time Management Systems and Baan Dek Montessori.
- Close proximity to 69th & Western and 85th & Minnesota neighborhood commercial hubs.

### **Executive Office Suites**

• **Price:** \$365 to \$736 per month.

See attached Executive Office Suites Exhibit

• Terms: Gross

• **Size:** 95 to 192 ± SF

• Turn Key: Class A Space





### **Bitterroot Executive Office Suites**

7401 S Bitterroot Place, Ste 200, Offices 1 to 11

## Property **Photos**





### **Bitterroot Executive Office Suites**

7401 S Bitterroot Place, Ste 200, Offices 1 to 11

### Floor Plan











Scott Van Ginkel Broker 605.351.7907 scott@vantiscommercial.com

# Market Overview Map

#### **Bitterroot Executive Office Suites**

7401 S Bitterroot Place, Ste 200, Offices 1 to 11





Scott Van Ginkel Broker 605.351.7907 scott@vantiscommercial.com