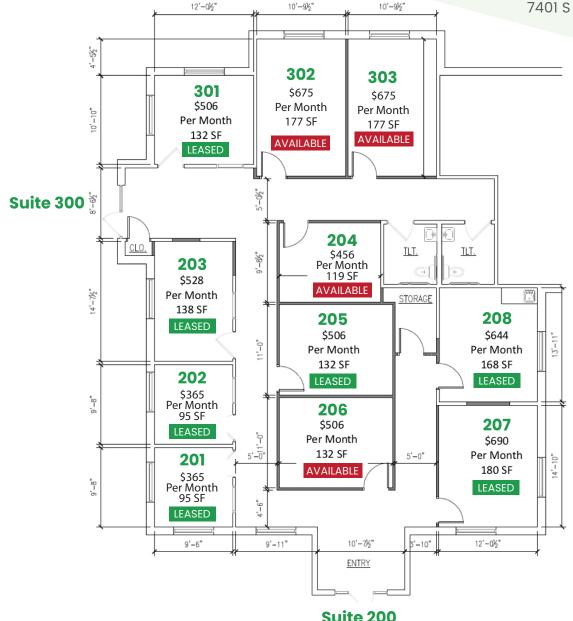

### **Executive Office Suites**

• **Price:** \$365 to \$736 per month.

See attached Executive Office Suites Exhibit

• Terms: Gross

• **Size:** 95 to 192 ± SF

• Turn Key: Class A Space

### Floor Plan

Scott Van Ginkel Broker 605.351.7907 scott@vantiscommercial.com