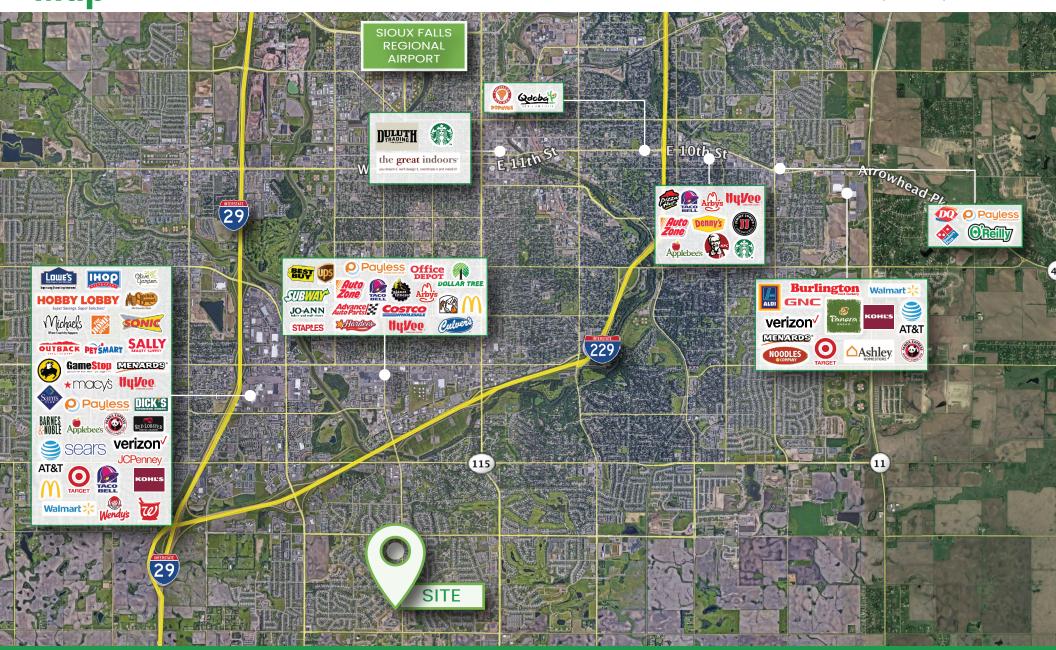

Legacy Law, Farmers Insurance, Blackwing / Costello Cos., Time Management Systems and Baan Dek Montessori.
- Close proximity to 69th & Western and 85th & Minnesota neighborhood commercial hubs.

### **Executive Office Suites**

• Price: \$506 per month.

See attached Executive Office Suites Exhibit

• Terms: Gross

• **Size:** 132 ± SF

• Turn Key: Class A Space





#### **Bitterroot Executive Office Suites**

7401 S Bitterroot Place, Ste 200, Offices 1 to 11

## Property **Photos**





### **Bitterroot Executive Office Suites**

7401 S Bitterroot Place, Ste 200, Offices 1 to 11

### Floor Plan











Scott Van Ginkel Broker 605.351.7907 scott@vantiscommercial.com

# Market Overview Map

#### **Bitterroot Executive Office Suites**

7401 S Bitterroot Place, Ste 200, Offices 1 to 11





Scott Van Ginkel Broker 605.351.7907 scott@vantiscommercial.com