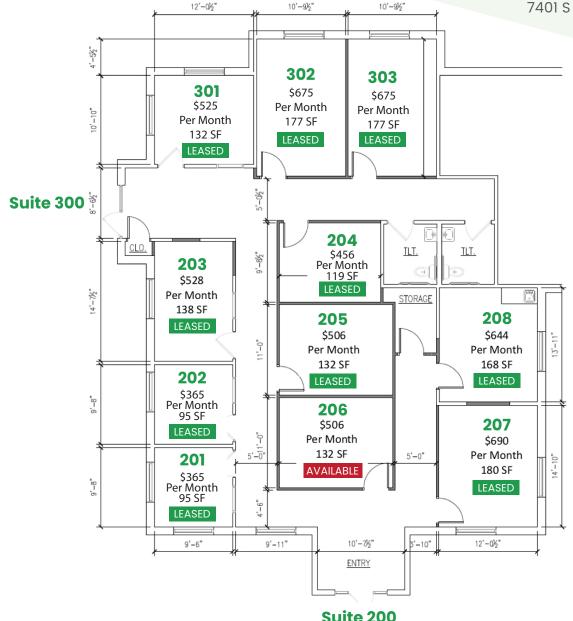

### Floor Plan

Scott Van Ginkel Broker 605.351.7907 scott@vantiscommercial.com

### **Executive Office Suites**

• Price: \$506 per month.

See attached Executive Office Suites Exhibit

• Terms: Gross

• **Size:** 132 ± SF

• Turn Key: Class A Space