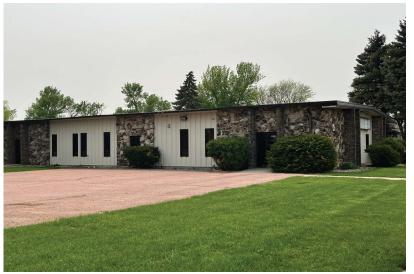

### For Lease

### Highlights

Price PSF: \$11.00

Terms: NNN

Size: 6,000 +/- SF

#### **Features**

- Estimated Traffic count on Russell Street is 18,700 VPD
- Zoned C-4
- 20 onsite Parking Spaces
- Space includes ten (10) offices, conference room, break room, and an open area with built in work cubicles.
- Excellent location near corner of West Ave. and Russell St.
- Immediate neighbors include MacDoctors, CCL Label, Catalyst Behavior Solutions, School of EMS, Prairie Farms, Sioux Falls Inn.
- Across the street from Veterans Memorial Park.
- Close proximity to Boss' Pizzeria & Sports Bar, Casa Del Rey, Denny Sanford Premier Center, Burger King, Kum & Go, Crooked Pint.





### 6,000± SF Office for Lease

1101 W Russell Street, Sioux Falls, SD 57104

### Property Photos











#### 6,000± SF Office for Lease

# Site Plan

1101 W Russell Street, Sioux Falls, SD 57104









Scott Van Ginkel Broker (605)-351-7907 scott@vantiscommercial.com

# Market Overview Map





Scott Van Ginkel
Broker
(605)-351-7907
scott@vantiscommercial.com