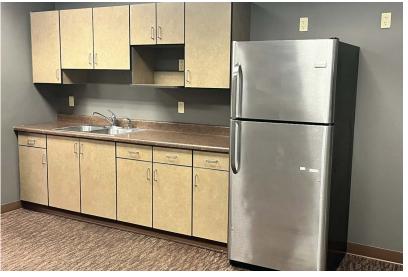

### For Lease

### Highlights

Price PSF: \$11.00

Terms: NNN

Size: 6,000 +/- SF

#### **Features**

- Estimated Traffic count on Russell Street is 18,700 VPD
- Zoned C-4
- 20 onsite Parking Spaces
- Space includes ten (10) offices, conference room, break room, and an open area with built in work cubicles.
- Excellent location near corner of West Ave. and Russell St.
- Immediate neighbors include MacDoctors, CCL Label, Catalyst Behavior Solutions, School of EMS, Prairie Farms, Sioux Falls Inn.
- Across the street from Veterans Memorial Park.
- Close proximity to Boss' Pizzeria & Sports Bar, Casa Del Rey, Denny Sanford Premier Center, Burger King, Kum & Go, Crooked Pint.





### 6,000± SF Office for Lease

1101 W Russell Street, Sioux Falls, SD 57104

### Property Photos











#### 6,000± SF Office for Lease

# Site Plan

1101 W Russell Street, Sioux Falls, SD 57104









Scott Van Ginkel Broker (605)-351-7907 scott@vantiscommercial.com

# Market Overview Map





Scott Van Ginkel
Broker
(605)-351-7907
scott@vantiscommercial.com