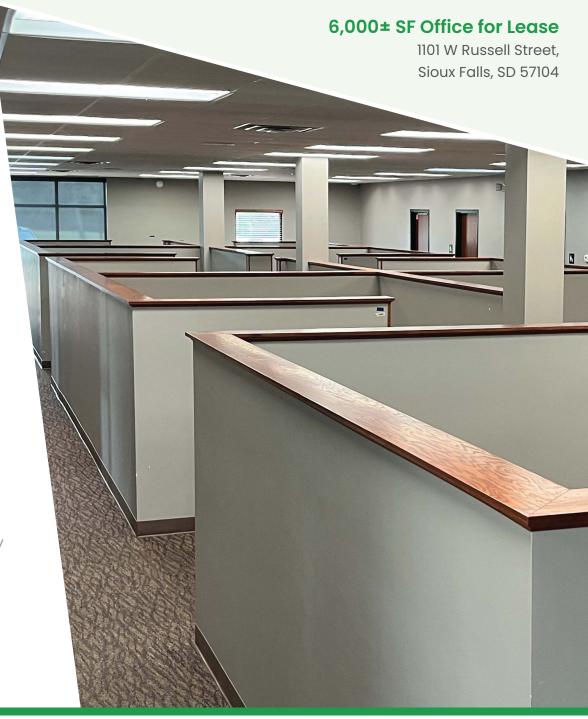

### For Lease

### Highlights

Price PSF: \$11.00

Terms: NNN

Size: 6,000 +/- SF

#### **Features**

- Estimated Traffic count on Russell Street is 18,700 VPD
- Zoned C-4
- 20 onsite Parking Spaces
- Space includes ten (10) offices, conference room, break room, and an open area with built in work cubicles.
- Excellent location near corner of West Ave. and Russell St.
- Immediate neighbors include MacDoctors, CCL Label, Catalyst Behavior Solutions, School of EMS, Prairie Farms, Sioux Falls Inn.
- Across the street from Veterans Memorial Park.
- Close proximity to Boss' Pizzeria & Sports Bar, Casa Del Rey, Denny Sanford Premier Center, Burger King, Kum & Go, Crooked Pint.





### 6,000± SF Office for Lease

1101 W Russell Street, Sioux Falls, SD 57104

### Property Photos











#### 6,000± SF Office for Lease

# Site Plan

1101 W Russell Street, Sioux Falls, SD 57104









Scott Van Ginkel Broker (605)-351-7907 scott@vantiscommercial.com

# Market Overview Map





Scott Van Ginkel
Broker
(605)-351-7907
scott@vantiscommercial.com