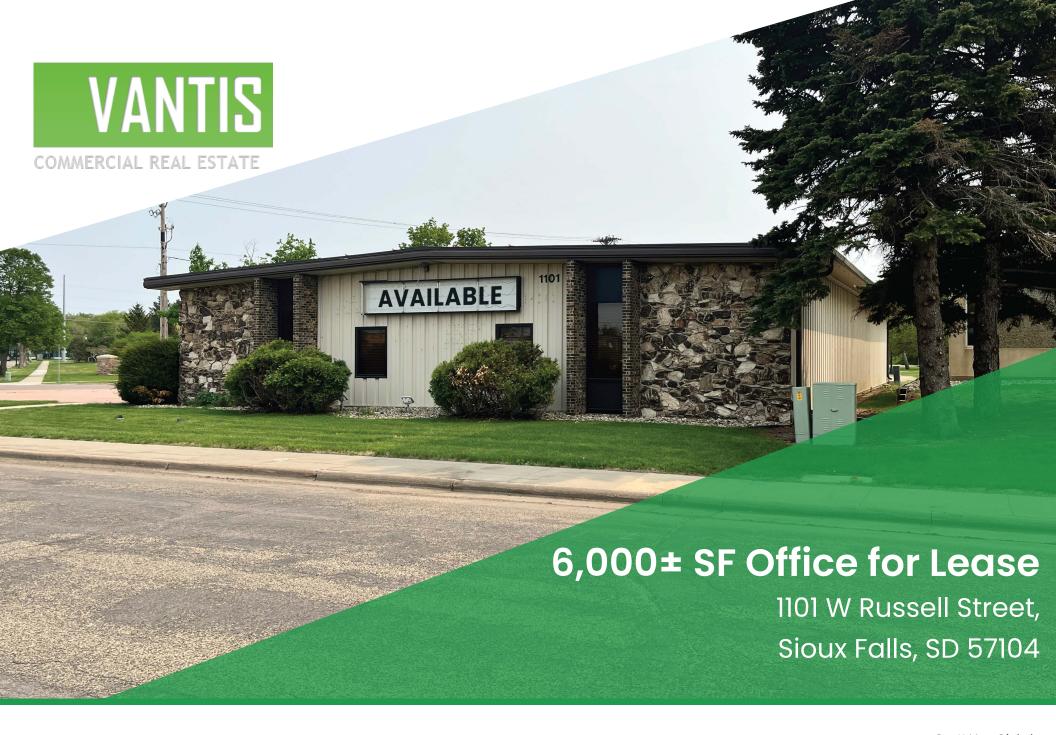

### 6,000± SF Office for Lease

1101 W Russell Street, Sioux Falls, SD 57104

### Highlights

Price PSF: \$11.00

Terms: NNN

Size: 6,000 +/- SF

#### **Features**

- Estimated Traffic count on Russell Street is 18,700 VPD
- Zoned C-4
- 20 onsite Parking Spaces
- Space includes ten (10) offices, conference room, break room, and an open area with built in work cubicles.
- Excellent location near corner of West Ave. and Russell St.
- Immediate neighbors include MacDoctors, CCL Label, Catalyst Behavior Solutions, School of EMS, Prairie Farms, Sioux Falls Inn.
- Across the street from Veterans Memorial Park.
- Close proximity to Boss' Pizzeria & Sports Bar, Casa Del Rey, Denny Sanford Premier Center, Burger King, Kum & Go, Crooked Pint.