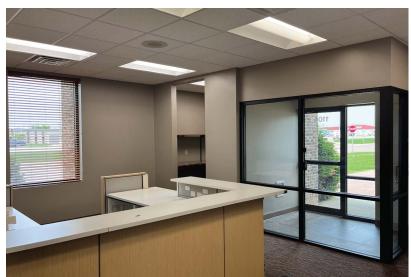

### For Lease

### Highlights

Price PSF: \$11.00

Terms: NNN

Size: 6,000 +/- SF

#### **Features**

- Estimated Traffic count on Russell Street is 18,700 VPD
- Zoned C-4
- 20 onsite Parking Spaces
- Space includes ten (10) offices, conference room, break room, and an open area with built in work cubicles.
- Excellent location near corner of West Ave. and Russell St.
- Immediate neighbors include MacDoctors, CCL Label, Catalyst Behavior Solutions, School of EMS, Prairie Farms, Sioux Falls Inn.
- Across the street from Veterans Memorial Park.
- Close proximity to Boss' Pizzeria & Sports Bar, Casa Del Rey, Denny Sanford Premier Center, Burger King, Kum & Go, Crooked Pint.





### 6,000± SF Office for Lease

1101 W Russell Street, Sioux Falls, SD 57104

### Property Photos











#### 6,000± SF Office for Lease

# Site Plan

1101 W Russell Street, Sioux Falls, SD 57104









Scott Van Ginkel Broker (605)-351-7907 scott@vantiscommercial.com

# Market Overview Map





Scott Van Ginkel
Broker
(605)-351-7907
scott@vantiscommercial.com