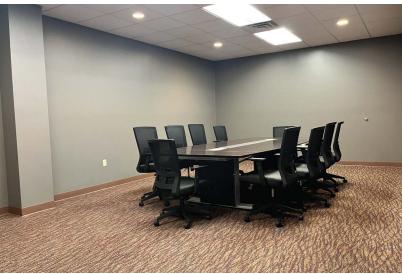

### For Lease

### Highlights

Price PSF: \$11.00

Terms: NNN

Size: 6,000 +/- SF

#### **Features**

- Estimated Traffic count on Russell Street is 18,700 VPD
- Zoned C-4
- 20 onsite Parking Spaces
- Space includes ten (10) offices, conference room, break room, and an open area with built in work cubicles.
- Excellent location near corner of West Ave. and Russell St.
- Immediate neighbors include MacDoctors, CCL Label, Catalyst Behavior Solutions, School of EMS, Prairie Farms, Sioux Falls Inn.
- Across the street from Veterans Memorial Park.
- Close proximity to Boss' Pizzeria & Sports Bar, Casa Del Rey, Denny Sanford Premier Center, Burger King, Kum & Go, Crooked Pint.





### 6,000± SF Office for Lease

1101 W Russell Street, Sioux Falls, SD 57104

### Property Photos











#### 6,000± SF Office for Lease

# Site Plan

1101 W Russell Street, Sioux Falls, SD 57104









Scott Van Ginkel Broker (605)-351-7907 scott@vantiscommercial.com

# Market Overview Map





Scott Van Ginkel
Broker
(605)-351-7907
scott@vantiscommercial.com