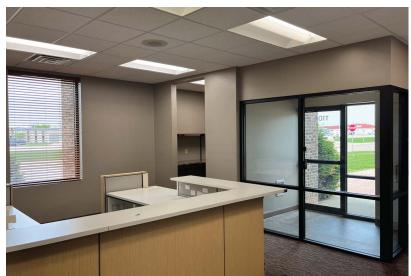

## Property Photos

#### **Features**

- May be subdivided
- Estimated Traffic count on Russell Street is 18,700 VPD
- 20 onsite Parking Spaces
- Space includes ten (10) offices, conference room, break room, and an open area with built in work cubicles.
- Excellent location near corner of West Ave. and Russell St.
- Immediate neighbors include MacDoctors, CCL Label, Catalyst Behavior Solutions, School of EMS, Prairie Farms, Sioux Falls Inn.
- Across the street from Veterans Memorial Park.
- Close proximity to Boss' Pizzeria & Sports Bar, Casa Del Rey, Denny Sanford Premier Center, Burger King, Kum & Go, Crooked Pint, and the South Dakota Military Heritage Alliance.