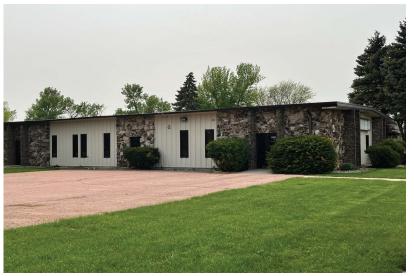

## Property Photos

#### **Features**

- May be subdivided
- Estimated Traffic count on Russell Street is 18,700 VPD
- 20 onsite Parking Spaces
- Space includes ten (10) offices, conference room, break room, and an open area with built in work cubicles.
- Excellent location near corner of West Ave. and Russell St.
- Immediate neighbors include MacDoctors, CCL Label, Catalyst Behavior Solutions, School of EMS, Prairie Farms, Sioux Falls Inn.
- Across the street from Veterans Memorial Park.
- Close proximity to Boss' Pizzeria & Sports Bar, Casa Del Rey, Denny Sanford Premier Center, Burger King, Kum & Go, Crooked Pint, and the South Dakota Military Heritage Alliance.