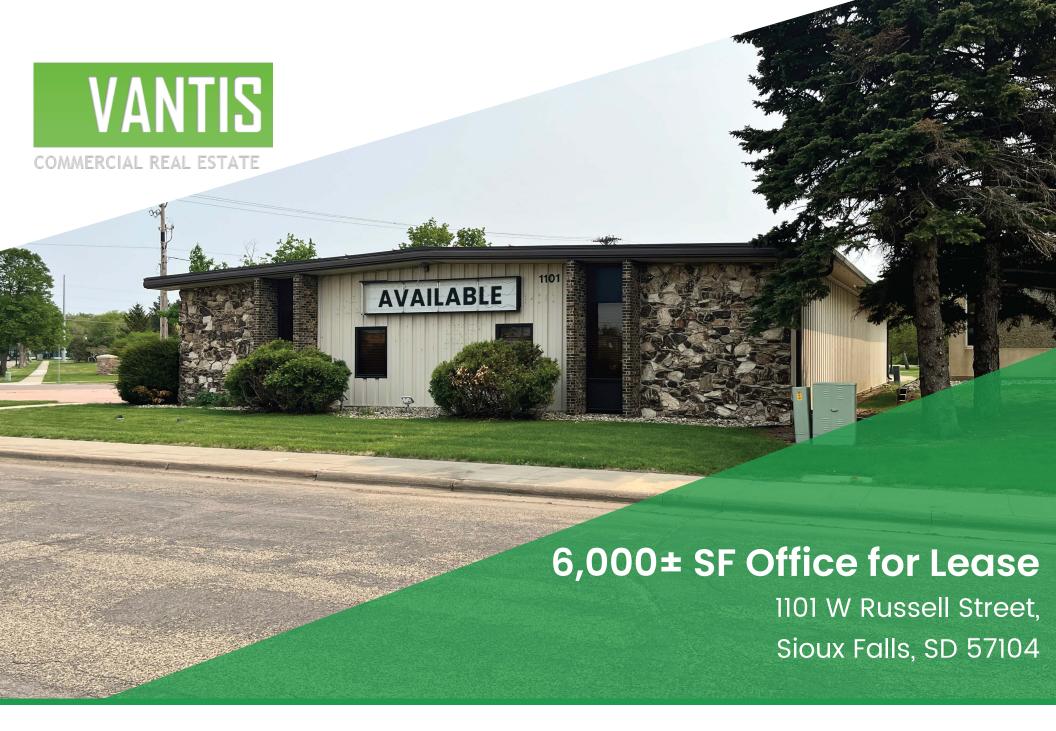

### 6,000± SF Office for Lease

1101 W Russell Street, Sioux Falls, SD 57104

## Highlights

Price PSF: \$9.00

Terms: NNN

Size: 6,000 + / - SF

#### **Features**

- May be subdivided
- Estimated Traffic count on Russell Street is 18,700 VPD
- 20 onsite Parking Spaces
- Space includes ten (10) offices, conference room, break room, and an open area with built in work cubicles.
- Excellent location near corner of West Ave. and Russell St.
- Immediate neighbors include MacDoctors, CCL Label, Catalyst Behavior Solutions, School of EMS, Prairie Farms, Sioux Falls Inn.
- Across the street from Veterans Memorial Park.
- Close proximity to Boss' Pizzeria & Sports Bar, Casa Del Rey, Denny Sanford Premier Center, Burger King, Kum & Go, Crooked Pint, and the South Dakota Military Heritage Alliance.