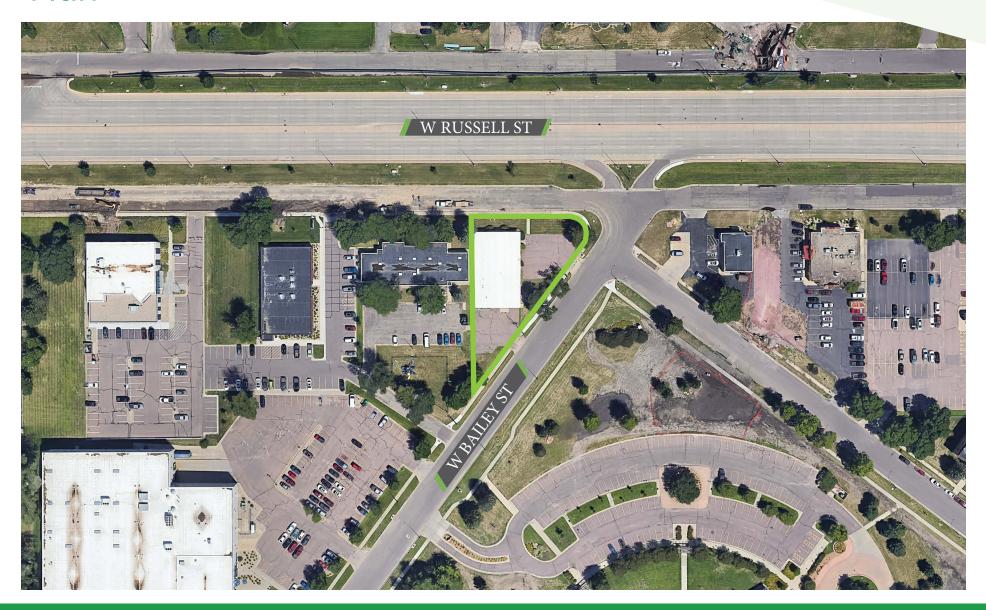

### 6,000± SF Office for Lease

Site Plan

1101 W Russell Street, Sioux Falls, SD 57104

Scott Van Ginkel Broker (605)-351-7907 scott@vantiscommercial.com