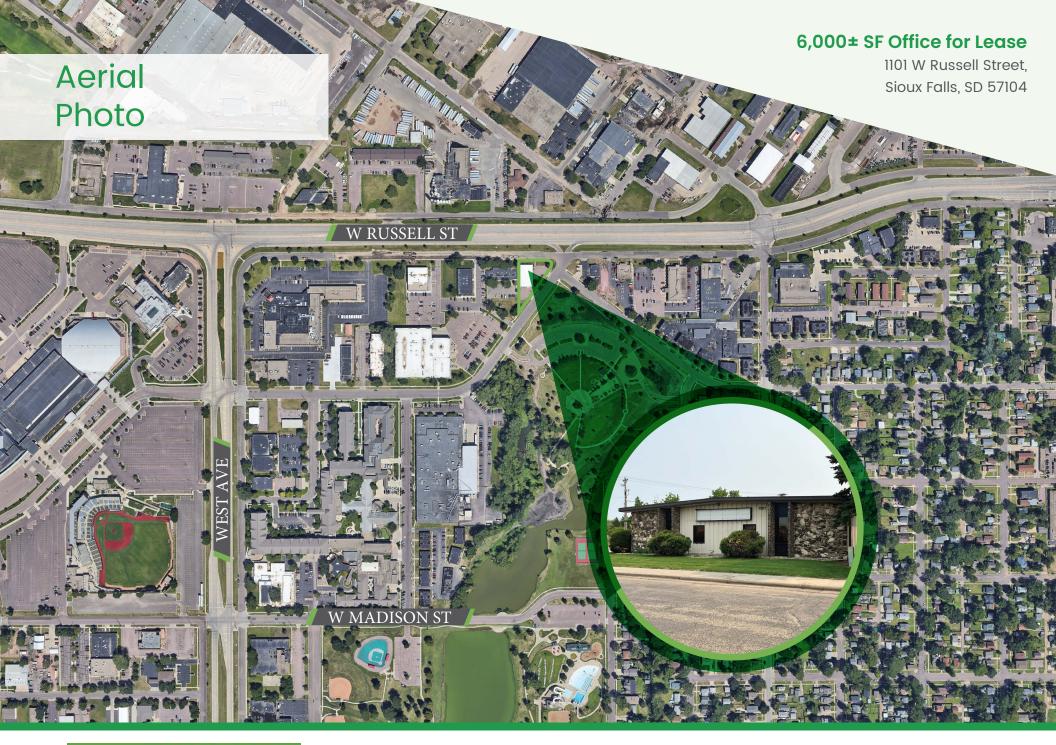

# Market Overview Map

Scott Van Ginkel
Broker
(605)-351-7907
scott@vantiscommercial.com

### 6,000± SF Office for Lease

1101 W Russell Street, Sioux Falls, SD 57104