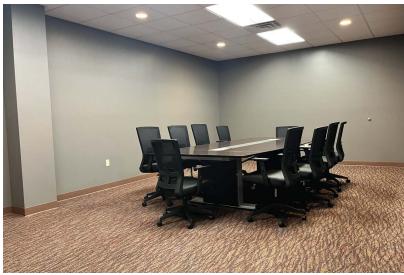

## Property Photos

#### **Features**

- May be subdivided
- Estimated Traffic count on Russell Street is 18,700 VPD
- 20 onsite Parking Spaces
- Space includes ten (10) offices, conference room, break room, and an open area with built in work cubicles.
- Excellent location near corner of West Ave. and Russell St.
- Immediate neighbors include MacDoctors, CCL Label, Catalyst Behavior Solutions, School of EMS, Prairie Farms, Sioux Falls Inn.
- Across the street from Veterans Memorial Park.
- Close proximity to Boss' Pizzeria & Sports Bar, Casa Del Rey, Denny Sanford Premier Center, Burger King, Kum & Go, Crooked Pint, and the South Dakota Military Heritage Alliance.