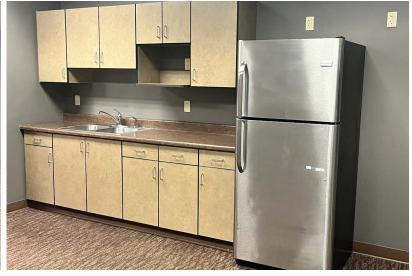

## Property Photos

#### **Features**

- May be subdivided
- Estimated Traffic count on Russell Street is 18,700 VPD
- 20 onsite Parking Spaces
- Space includes ten (10) offices, conference room, break room, and an open area with built in work cubicles.
- Excellent location near corner of West Ave. and Russell St.
- Immediate neighbors include MacDoctors, CCL Label, Catalyst Behavior Solutions, School of EMS, Prairie Farms, Sioux Falls Inn.
- Across the street from Veterans Memorial Park.
- Close proximity to Boss' Pizzeria & Sports Bar, Casa Del Rey, Denny Sanford Premier Center, Burger King, Kum & Go, Crooked Pint, and the South Dakota Military Heritage Alliance.