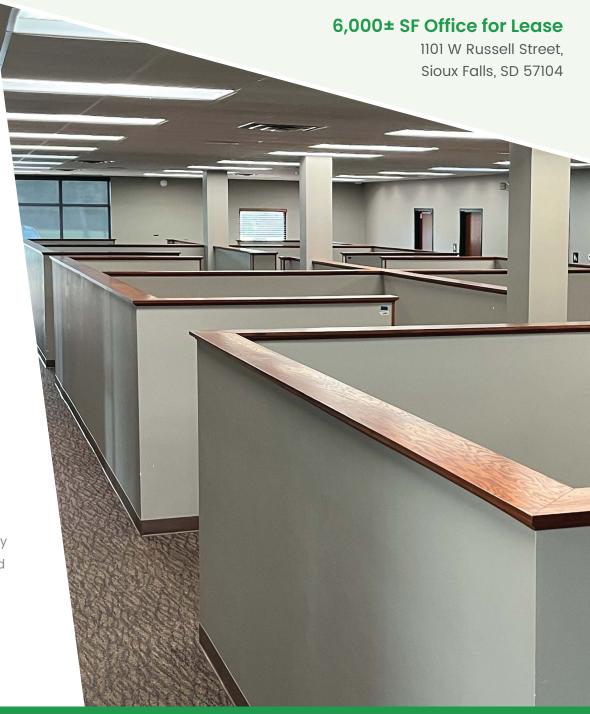

## Property Photos

#### **Features**

- May be subdivided
- Estimated Traffic count on Russell Street is 18,700 VPD
- 20 onsite Parking Spaces
- Space includes ten (10) offices, conference room, break room, and an open area with built in work cubicles.
- Excellent location near corner of West Ave. and Russell St.
- Immediate neighbors include MacDoctors, CCL Label, Catalyst Behavior Solutions, School of EMS, Prairie Farms, Sioux Falls Inn.
- Across the street from Veterans Memorial Park.
- Close proximity to Boss' Pizzeria & Sports Bar, Casa Del Rey, Denny Sanford Premier Center, Burger King, Kum & Go, Crooked Pint, and the South Dakota Military Heritage Alliance.