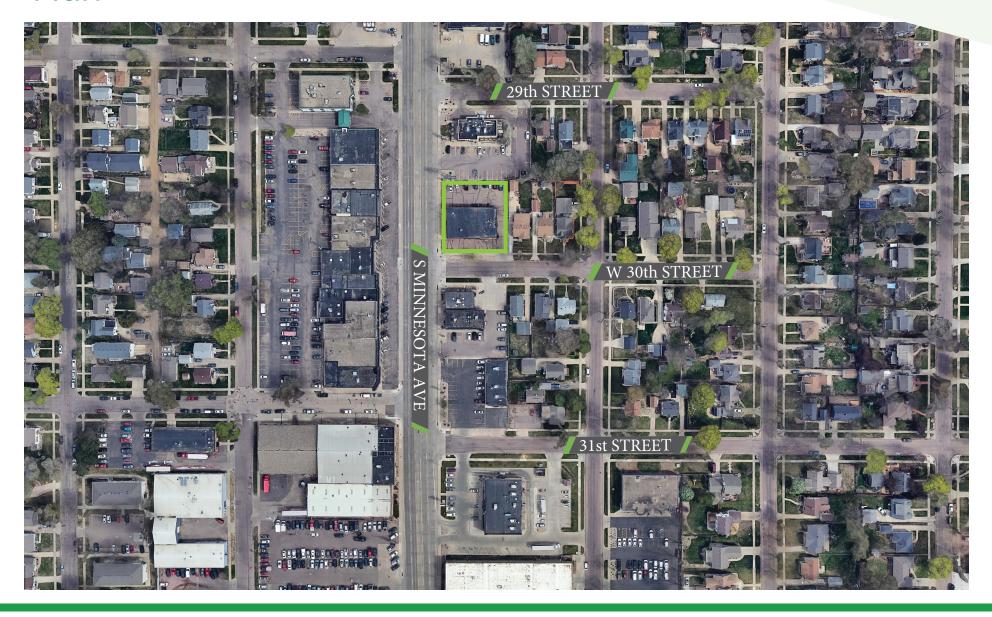

### Highlights

- Open floor plan allows for a variety of possible uses
- Second level
- On-site parking
- Located on the corner location Minnesota Ave and 30th Street
- High traffic counts 22,100 vehicles per day
- Surrounded by professional offices, health care, and residential roof tops
- Immediate neighbors include DQ Grill & Chill, Boss' Pizza & Chicken, Tires Tires Tires, Coca-Cola Bottling, 605 Thrift, CorTrust Bank, and other professional retail users

### Site Plan

2116 South Minnesota Ave, Suite 14 Sioux Falls, SD 57105