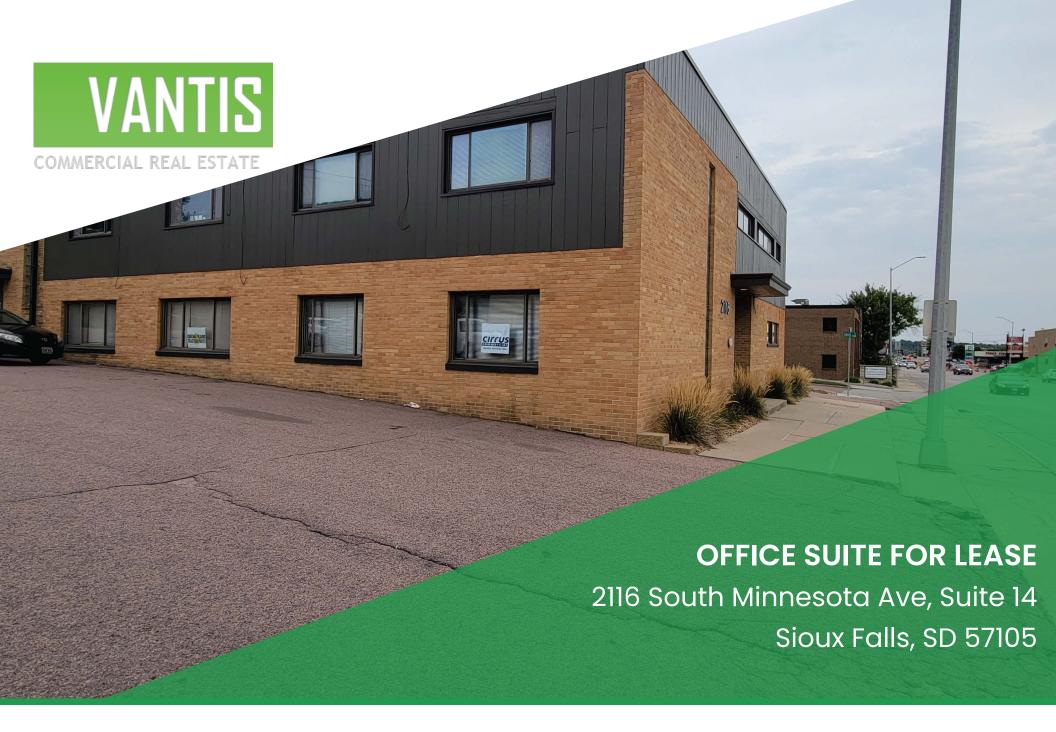

# Office Suite for Lease

#### Details

Multi-tenant office building

Zoning: C-2, Commercial

Available Space: 196± SF

Base Rent: \$265.00/month, gross

Available Immediately