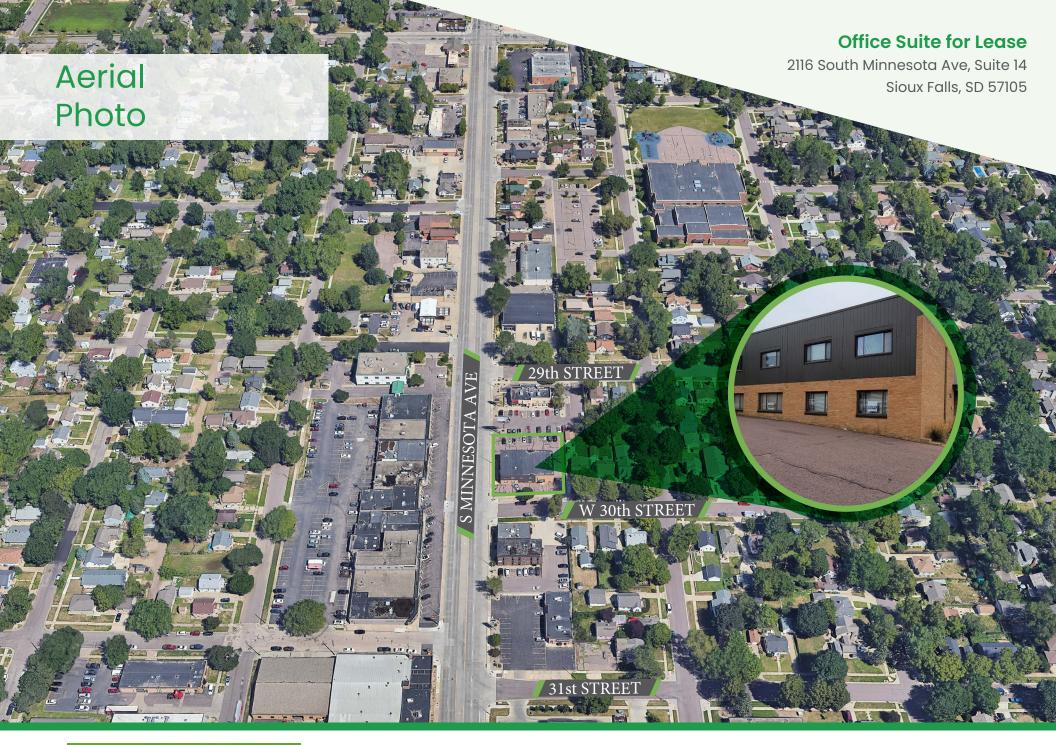

# Office Suite for Lease

#### Details

Multi-tenant office building

Zoning: C-2, Commercial

Available Space: 196± SF

Base Rent: \$265.00/month, gross

Available Immediately

### Highlights

- Open floor plan allows for a variety of possible uses
- Second level
- On-site parking
- Located on the corner location Minnesota Ave and 30th Street
- High traffic counts 22,100 vehicles per day
- Surrounded by professional offices, health care, and residential roof tops
- Immediate neighbors include DQ Grill & Chill, Boss' Pizza & Chicken, Tires Tires Tires, Coca-Cola Bottling, 605 Thrift, CorTrust Bank, and other professional retail users









## Market Overview Map



VANTIS

Madison Hulscher Broker Associate 605.520.6365 madison@vantiscommercial.com

#### Office Suite for Lease

### Site Plan

2116 South Minnesota Ave, Suite 14 Sioux Falls, SD 57105