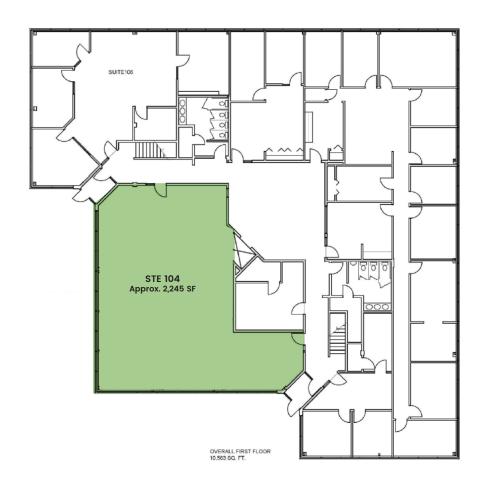

### Floor Plan

11'-11¾" EXISTING VESTIBULE OFFICE 12'-2¾" EXISTING ATRIUM 3-0x7-0 CONFERENCE AVAILABLE-0 Suite 104/108 EXISTING MECHANICAL 3-0x7-0 <u>OFFICE</u> EXIST. STOR. **Q**G 3-0x7-0 12'-1" <u>OFFICE</u> 11'-10%" **OFFICE OFFICE** RECEPTION EXISTING VESTIBULE 14'-10¾" 14'-10¾" 17'-10%" Proposed Floor Plan

**First Floor** 

Tom Van Ginkel Broker Associate 605.321.8215 tom@vantiscommercial.com