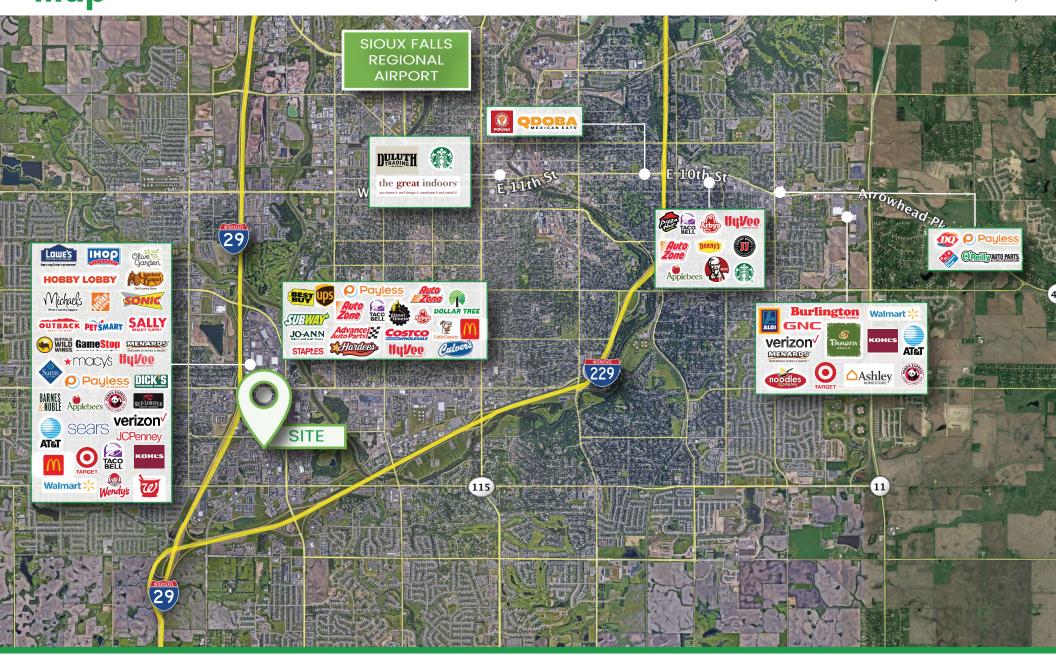

# Market Overview Map

#### Office Building

4001 West Valhalla Blvd | Sioux Falls, SD

Tom Van Ginkel Broker Associate 605.321.8215 tom@vantiscommercial.com