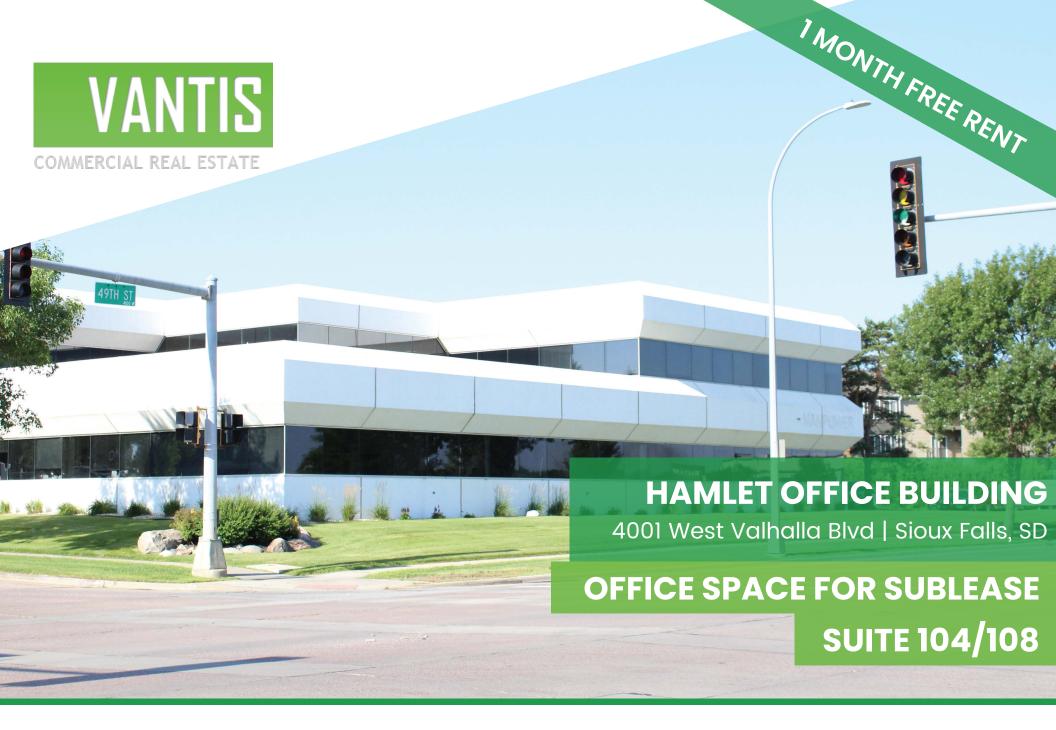

## Office Building For Sublease

#### Office Building

4001 West Valhalla Blvd Sioux Falls, SD 57108

#### Highlights

Lease Type: Gross

Lease Rate: \$16.00 PSF

Zoning: C-3

Occupancy: Immediate

Year Built: 1987

Square Feet: 2,245 First Floor

#### **Property Details**

- Building fronts 49th Street on south side of Empire Mall
- Convenient access to major arterials and I-229
- First floor space includes conference room, 5 offices, storage room, reception, and open area
- Monument signage available
- Common lounge area