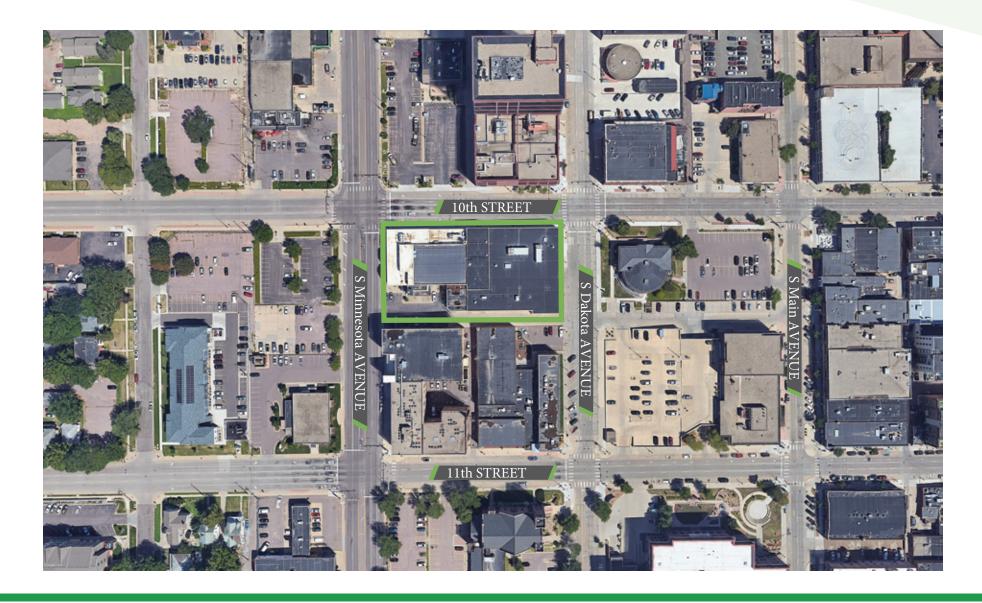

2 Freight elevators in warehouse
- Entire building has fire suppression

#### **Property Highlights**

- Located in an opportunity zone
- Excellent location on the corner of Minnesota Avenue and 10th St.
- Immediate neighbors include the YMCA, Carnegie Town Hall, EmBe,
  Five Guys, Bank Midwest, and Century Link Tower.
- Close proximity to JL Beers, Mackenzie River, Falls Park, Main Library,
  and many other unique downtown shops and eateries.
- Property lends itself to a variety of uses including: showroom/warehouse combination, professional office, retail, assembly, potential restaurant, and events.





200 S. Minnesota Ave. Sioux Falls, SD 57104

## Property Photos











## Floor Plan Basement Floor





## Floor Plan First Floor





## Floor Plan Second Level





## Site Plan









Scott Van Ginkel Broker 605.351.7907 Scott@vantiscommercial.com

# Market Overview Map



VANTIS

Scott Van Ginkel Broker 605.351.7907 Scott@vantiscommercial.com