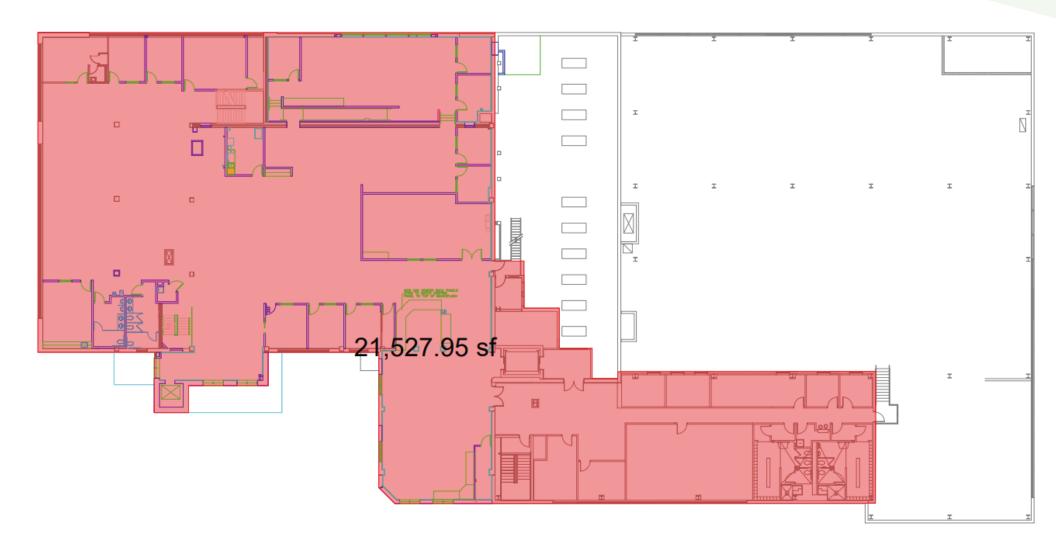

to garage space
- 2 Freight elevators in warehouse
- Entire building has fire suppression

#### **Property Highlights**

- Located in an opportunity zone
- Excellent location on the corner of Minnesota Avenue and 10th St.
- Immediate neighbors include the YMCA, Carnegie Town Hall, EmBe,
  Five Guys, Bank Midwest, and Century Link Tower.
- Close proximity to JL Beers, Mackenzie River, Falls Park, Main Library,
  and many other unique downtown shops and eateries.
- Property lends itself to a variety of uses including: showroom/warehouse combination, professional office, retail, assembly, potential restaurant, and events.





200 S. Minnesota Ave. Sioux Falls, SD 57104

## Property Photos











## Floor Plan Basement Floor





## Floor Plan First Floor





## Floor Plan Second Level





## Site Plan









Scott Van Ginkel Broker 605.351.7907 Scott@vantiscommercial.com

# Market Overview Map



VANTIS

Scott Van Ginkel Broker 605.351.7907 Scott@vantiscommercial.com