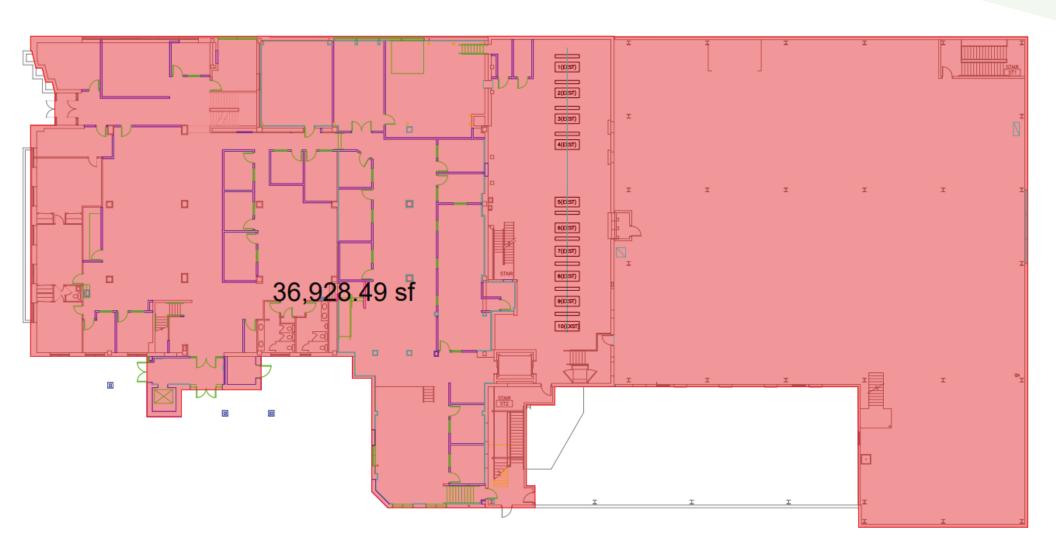

oading docks
- 3 Overhead doors to garage space
- 2 Freight elevators in warehouse
- Entire building has fire suppression

#### **Property Highlights**

- Located in an opportunity zone
- Excellent location on the corner of Minnesota Avenue and 10th St.
- Immediate neighbors include the YMCA, Carnegie Town Hall, EmBe,
  Five Guys, Bank Midwest, and Century Link Tower.
- Close proximity to JL Beers, Mackenzie River, Falls Park, Main Library,
  and many other unique downtown shops and eateries.
- Property lends itself to a variety of uses including: showroom/warehouse combination, professional office, retail, assembly, potential restaurant, and events.





200 S. Minnesota Ave. Sioux Falls, SD 57104

## Property Photos











## Floor Plan Basement Floor





## Floor Plan First Floor





## Floor Plan Second Level





## Site Plan









Scott Van Ginkel Broker 605.351.7907 Scott@vantiscommercial.com

# Market Overview Map



VANTIS

Scott Van Ginkel Broker 605.351.7907 Scott@vantiscommercial.com