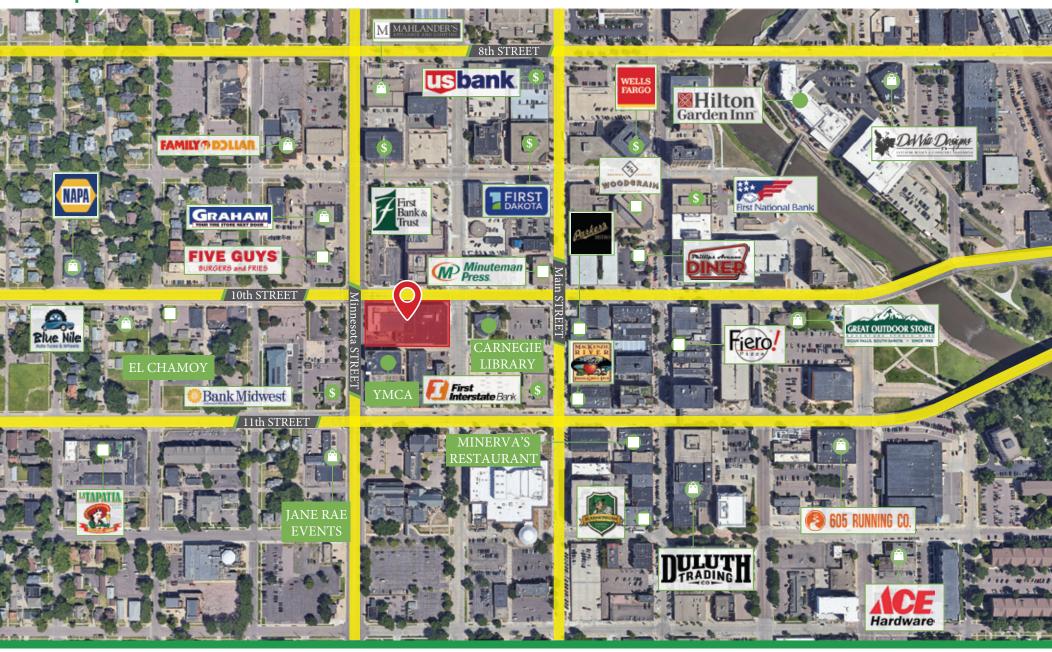

# Market Overview Map

VANTIS

Scott Van Ginkel Broker 605.351.7907 Scott@vantiscommercial.com

#### **Property Highlights**

- Located in an opportunity zone
- Excellent location on the corner of Minnesota Avenue and 10th St.
- Immediate neighbors include the YMCA, Carnegie Town Hall, EmBe,
  Five Guys, Bank Midwest, and Century Link Tower.
- Close proximity to JL Beers, Mackenzie River, Falls Park, Main Library,
  and many other unique downtown shops and eateries.
- Property lends itself to a variety of uses including: showroom/warehouse combination, professional office, retail, assembly, potential restaurant, and events.