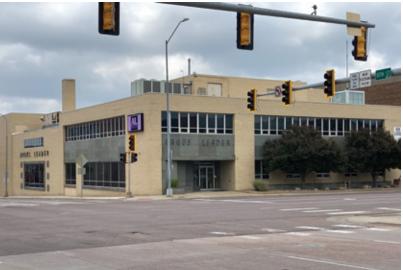

ruck height enclosed loading docks
- 2 Step-van height enclosed loading docks
- 3 Overhead doors to garage space
- 2 Freight elevators in warehouse
- Entire building has fire suppression

#### **Property Highlights**

- Located in an opportunity zone
- Excellent location on the corner of Minnesota Avenue and 10th St.
- Immediate neighbors include the YMCA, Carnegie Town Hall, EmBe,
  Five Guys, Bank Midwest, and Century Link Tower.
- Close proximity to JL Beers, Mackenzie River, Falls Park, Main Library,
  and many other unique downtown shops and eateries.
- Property lends itself to a variety of uses including: showroom/warehouse combination, professional office, retail, assembly, potential restaurant, and events.





200 S. Minnesota Ave. Sioux Falls, SD 57104

## Property Photos











## Floor Plan Basement Floor





## Floor Plan First Floor





## Floor Plan Second Level





## Site Plan









Scott Van Ginkel Broker 605.351.7907 Scott@vantiscommercial.com

# Market Overview Map



VANTIS

Scott Van Ginkel Broker 605.351.7907 Scott@vantiscommercial.com