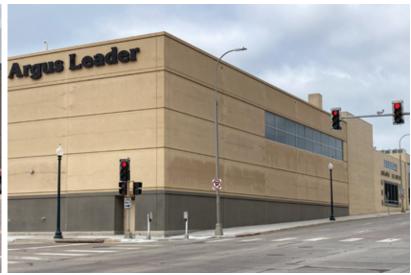

2 Truck height enclosed loading docks
- 2 Step-van height enclosed loading docks
- 3 Overhead doors to garage space
- 2 Freight elevators in warehouse
- Entire building has fire suppression

#### **Property Highlights**

- Located in an opportunity zone
- Excellent location on the corner of Minnesota Avenue and 10th St.
- Immediate neighbors include the YMCA, Carnegie Town Hall, EmBe,
  Five Guys, Bank Midwest, and Century Link Tower.
- Close proximity to JL Beers, Mackenzie River, Falls Park, Main Library,
  and many other unique downtown shops and eateries.
- Property lends itself to a variety of uses including: showroom/warehouse combination, professional office, retail, assembly, potential restaurant, and events.





200 S. Minnesota Ave. Sioux Falls, SD 57104

## Property Photos











## Floor Plan Basement Floor





## Floor Plan First Floor





## Floor Plan Second Level





## Site Plan









Scott Van Ginkel Broker 605.351.7907 Scott@vantiscommercial.com

# Market Overview Map



VANTIS

Scott Van Ginkel Broker 605.351.7907 Scott@vantiscommercial.com