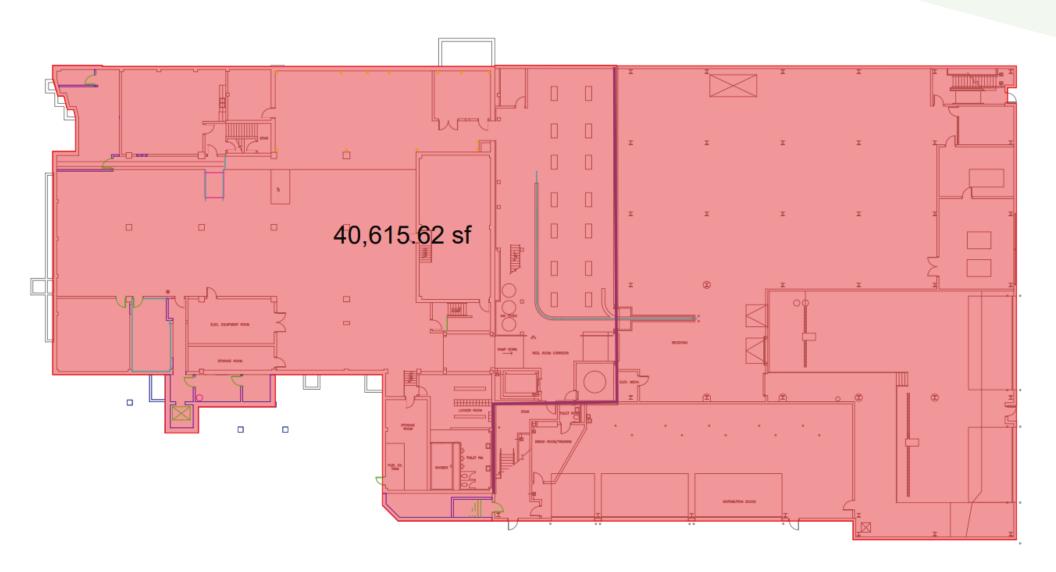

- 2 Step-van height enclosed loading docks
- 3 Overhead doors to garage space
- 2 Freight elevators in warehouse
- Entire building has fire suppression

#### **Property Highlights**

- Located in an opportunity zone
- Excellent location on the corner of Minnesota Avenue and 10th St.
- Immediate neighbors include the YMCA, Carnegie Town Hall, EmBe,
  Five Guys, Bank Midwest, and Century Link Tower.
- Close proximity to JL Beers, Mackenzie River, Falls Park, Main Library,
  and many other unique downtown shops and eateries.
- Property lends itself to a variety of uses including: showroom/warehouse combination, professional office, retail, assembly, potential restaurant, and events.





200 S. Minnesota Ave. Sioux Falls, SD 57104

## Property Photos











## Floor Plan Basement Floor





## Floor Plan First Floor





## Floor Plan Second Level





## Site Plan









Scott Van Ginkel Broker 605.351.7907 Scott@vantiscommercial.com

# Market Overview Map



VANTIS

Scott Van Ginkel Broker 605.351.7907 Scott@vantiscommercial.com