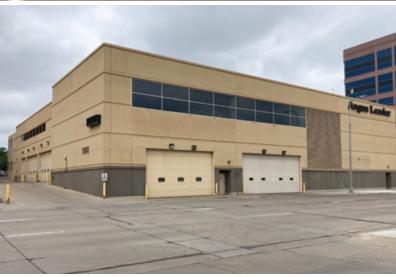

Truck height enclosed loading docks
- 2 Step-van height enclosed loading docks
- 3 Overhead doors to garage space
- 2 Freight elevators in warehouse
- Entire building has fire suppression

#### **Property Highlights**

- Located in an opportunity zone
- Excellent location on the corner of Minnesota Avenue and 10th St.
- Immediate neighbors include the YMCA, Carnegie Town Hall, EmBe,
  Five Guys, Bank Midwest, and Century Link Tower.
- Close proximity to JL Beers, Mackenzie River, Falls Park, Main Library,
  and many other unique downtown shops and eateries.
- Property lends itself to a variety of uses including: showroom/warehouse combination, professional office, retail, assembly, potential restaurant, and events.





200 S. Minnesota Ave. Sioux Falls, SD 57104

## Property Photos











## Floor Plan Basement Floor





## Floor Plan First Floor





## Floor Plan Second Level





## Site Plan









Scott Van Ginkel Broker 605.351.7907 Scott@vantiscommercial.com

# Market Overview Map



VANTIS

Scott Van Ginkel Broker 605.351.7907 Scott@vantiscommercial.com