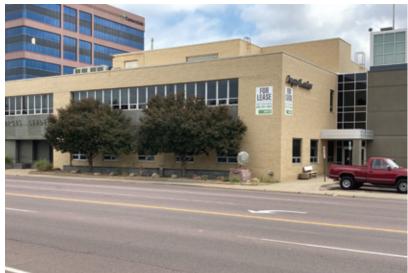

- 2 Truck height enclosed loading docks
- 2 Step-van height enclosed loading docks
- 3 Overhead doors to garage space
- 2 Freight elevators in warehouse
- Entire building has fire suppression

#### **Property Highlights**

- Located in an opportunity zone
- Excellent location on the corner of Minnesota Avenue and 10th St.
- Immediate neighbors include the YMCA, Carnegie Town Hall, EmBe,
  Five Guys, Bank Midwest, and Century Link Tower.
- Close proximity to JL Beers, Mackenzie River, Falls Park, Main Library,
  and many other unique downtown shops and eateries.
- Property lends itself to a variety of uses including: showroom/warehouse combination, professional office, retail, assembly, potential restaurant, and events.





200 S. Minnesota Ave. Sioux Falls, SD 57104

## Property Photos











## Floor Plan Basement Floor





## Floor Plan First Floor





## Floor Plan Second Level





## Site Plan









Scott Van Ginkel Broker 605.351.7907 Scott@vantiscommercial.com

# Market Overview Map



VANTIS

Scott Van Ginkel Broker 605.351.7907 Scott@vantiscommercial.com