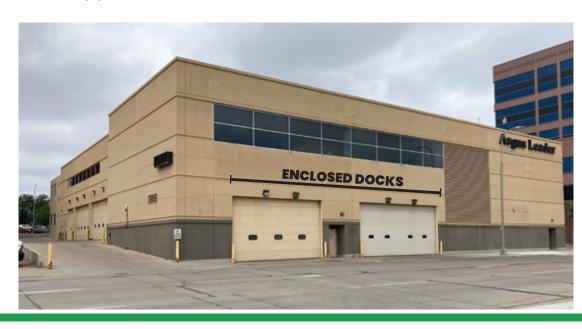

## Property Photos

#### **Property Features**

- Combined traffic count of 29,500 VPD at the intersection of Minnesota and 10th St.
- Zoned DTPUD
- 120 onsite parking spaces
- 2 Truck height enclosed loading docks
- 2 Step-van height enclosed loading docks
- 3 Overhead doors to garage space
- 2 Freight elevators in warehouse
- Entire building has fire suppression