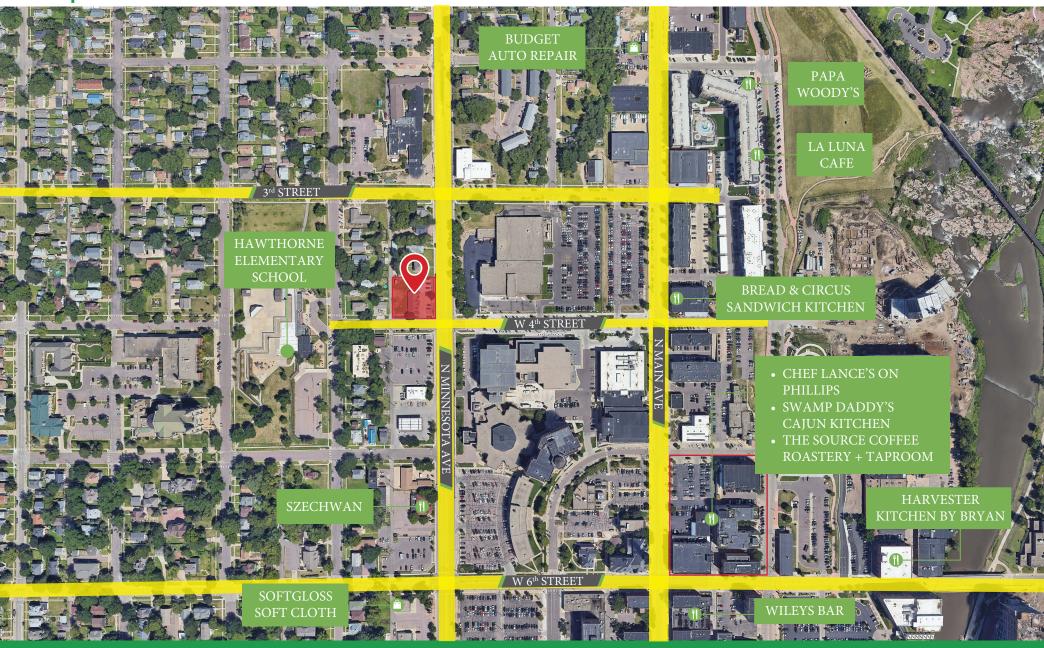

# Market Overview Map

Brent Antonen
Broker
605.351.7086
Brent@vantiscommercial.com

#### **Features**

- Private, lower-level entry
- Space includes five (5) offices, reception area, and storage.
- Estimated Traffic count on Minnesota Avenue is 12,700 VPD Approximately 13 onsite Parking Spaces
- Excellent location on the corner of Minnesota Avenue and 4th Street.
- Immediate neighbors include Carolyn K. Dick Law Firm, Western Union, Kum & Go, Minnehaha County Court House, and the Sioux Falls Police Department.
- Close proximity to the City Desk, Hawthorne Elementary School,
   Falls Park, Bread and Circus Sandwich Kitchen, Van Eps Park, La
   Luna Café, and First Bank and Trust.