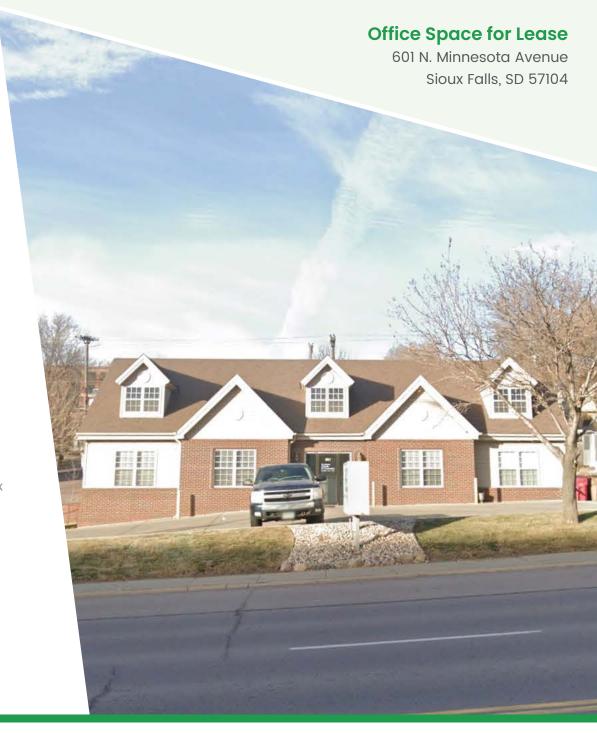

### Office Space for Lease

601 N. Minnesota Avenue Sioux Falls, SD 57104

#### **Features**

- Private, lower-level entry
- Space includes five (5) offices, reception area, and storage.
- Estimated Traffic count on Minnesota Avenue is 12,700 VPD Approximately 13 onsite Parking Spaces
- Excellent location on the corner of Minnesota Avenue and 4th Street.
- Immediate neighbors include Carolyn K. Dick Law Firm, Western Union, Kum & Go, Minnehaha County Court House, and the Sioux Falls Police Department.
- Close proximity to the City Desk, Hawthorne Elementary School,
   Falls Park, Bread and Circus Sandwich Kitchen, Van Eps Park, La
   Luna Café, and First Bank and Trust.