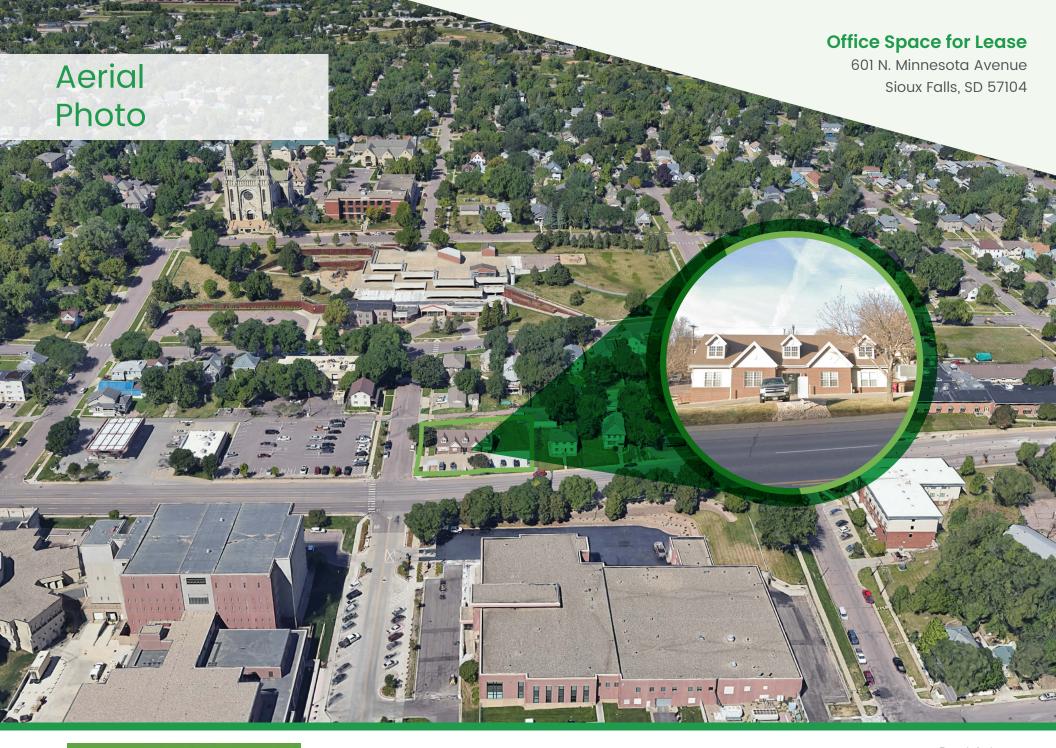

### Office Space for Lease

601 N. Minnesota Avenue Sioux Falls, SD 57104

#### **Features**

- Private, lower-level entry
- Space includes five (5) offices, reception area, and storage.
- Estimated Traffic count on Minnesota Avenue is 12,700 VPD Approximately 13 onsite Parking Spaces
- Excellent location on the corner of Minnesota Avenue and 4th Street.
- Immediate neighbors include Carolyn K. Dick Law Firm, Western Union, Kum & Go, Minnehaha County Court House, and the Sioux Falls Police Department.
- Close proximity to the City Desk, Hawthorne Elementary School,
   Falls Park, Bread and Circus Sandwich Kitchen, Van Eps Park, La
   Luna Café, and First Bank and Trust.