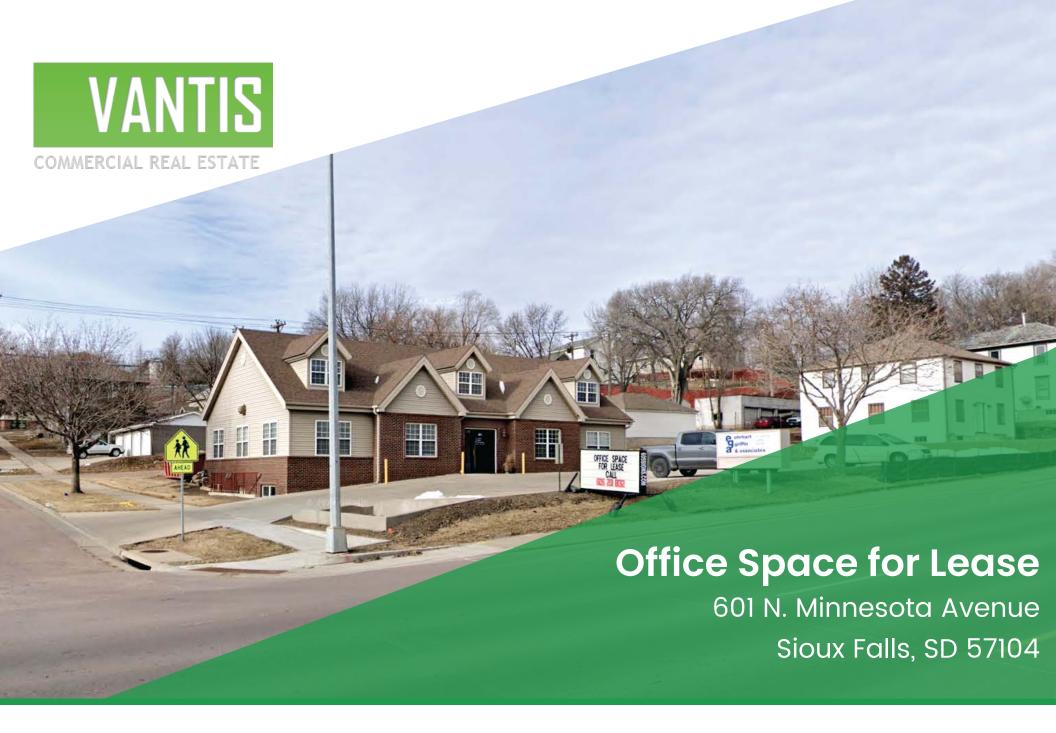

### Office Space for Lease

601 N. Minnesota Avenue Sioux Falls, SD 57104

#### Highlights

Lease Rate: \$1,800.00 per month

Terms: Gross, including utilities

Size: Approximately 1,200 SF

Zoned: O

#### **Features**

- Private, lower-level entry
- Space includes five (5) offices, reception area, and storage.
- Estimated Traffic count on Minnesota Avenue is 12,700 VPD Approximately 13 onsite Parking Spaces
- Excellent location on the corner of Minnesota Avenue and 4th Street.
- Immediate neighbors include Carolyn K. Dick Law Firm, Western Union, Kum & Go, Minnehaha County Court House, and the Sioux Falls Police Department.
- Close proximity to the City Desk, Hawthorne Elementary School,
   Falls Park, Bread and Circus Sandwich Kitchen, Van Eps Park, La
   Luna Café, and First Bank and Trust.