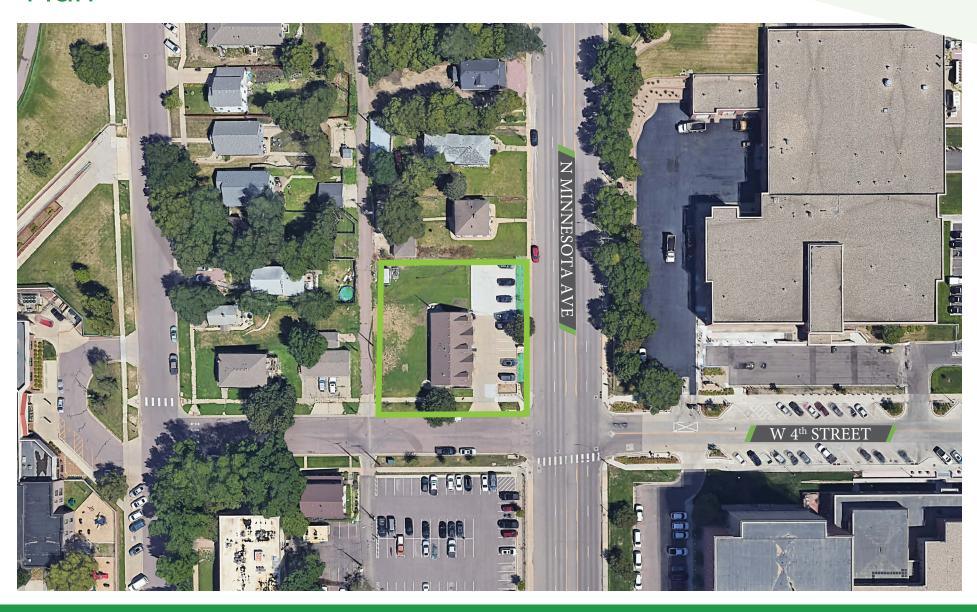

#### **Features**

- Private, lower-level entry
- Space includes five (5) offices, reception area, and storage.
- Estimated Traffic count on Minnesota Avenue is 12,700 VPD Approximately 13 onsite Parking Spaces
- Excellent location on the corner of Minnesota Avenue and 4th Street.
- Immediate neighbors include Carolyn K. Dick Law Firm, Western Union, Kum & Go, Minnehaha County Court House, and the Sioux Falls Police Department.
- Close proximity to the City Desk, Hawthorne Elementary School,
   Falls Park, Bread and Circus Sandwich Kitchen, Van Eps Park, La
   Luna Café, and First Bank and Trust.





### Office Space for Lease

601 N. Minnesota Avenue Sioux Falls, SD 57104

### Property Photos





### Office Space for Lease

601 N. Minnesota Avenue Sioux Falls, SD 57104

## Site Plan









Brent Antonen Broker 605.351.7086 Brent@vantiscommercial.com

# Market Overview Map





Brent Antonen
Broker
605.351.7086
Brent@vantiscommercial.com