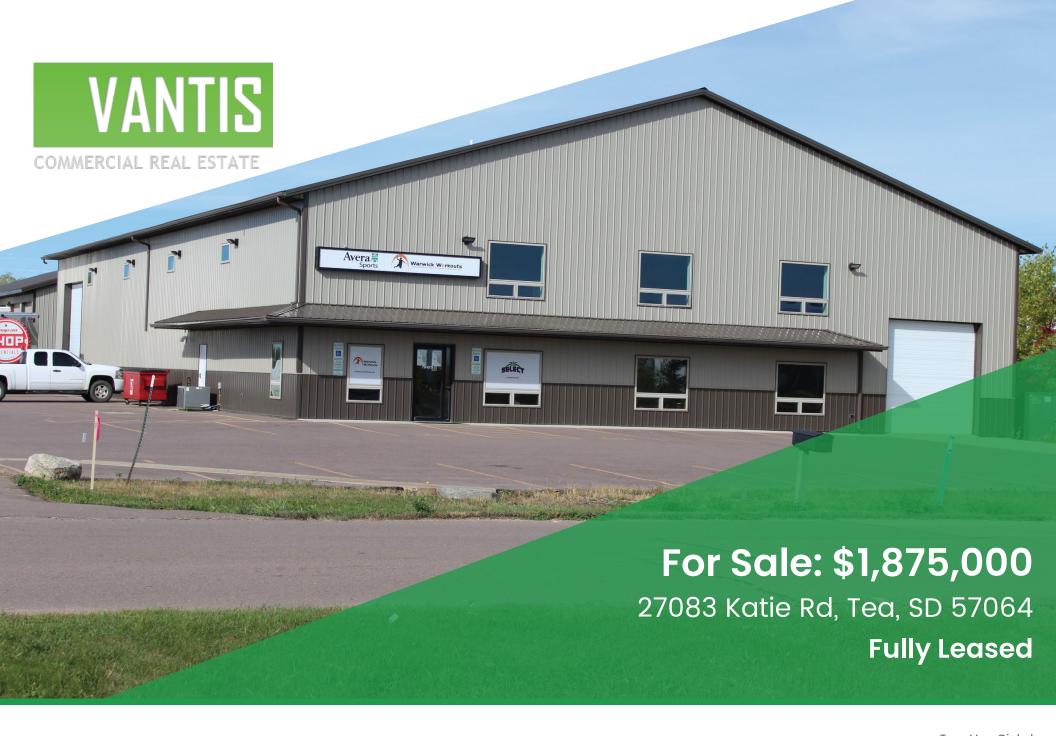

### For Sale

11,720 SF Gym 7,250 SF RV Storage

#### Highlights

- 2 Offices, 1 Conference, 2 Restrooms, Large reception area and a 1,800SF mezzanine
- 20' Sidewalls
- 3 Phase Power
- 16'x14' and 12'x12' overhead doors
- In floor heat
- Entire building has A/C
- Regulation size basketball court
- 6 Hoops
- 2 Volleyball courts on the Basketball court
- 12 RV storage units (fully leased)
- Paved parking lot