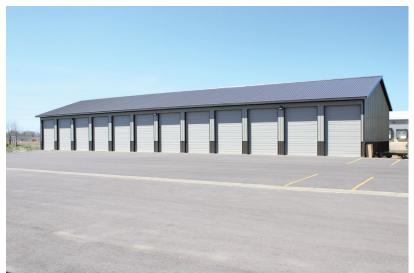

#### Highlights

- 2 Offices, 1 Conference, 2 Restrooms, Large reception area and a 1,800SF mezzanine
- 20' Sidewalls
- 3 Phase Power
- 16'x14' and 12'x12' overhead doors
- In floor heat
- Entire building has A/C
- Regulation size basketball court
- 6 Hoops
- 2 Volleyball courts on the Basketball court
- 12 RV storage units (fully leased)
- Paved parking lot

## Property Photos

27083 Katie Rd, Tea, SD 57064

**Fully Leased** 