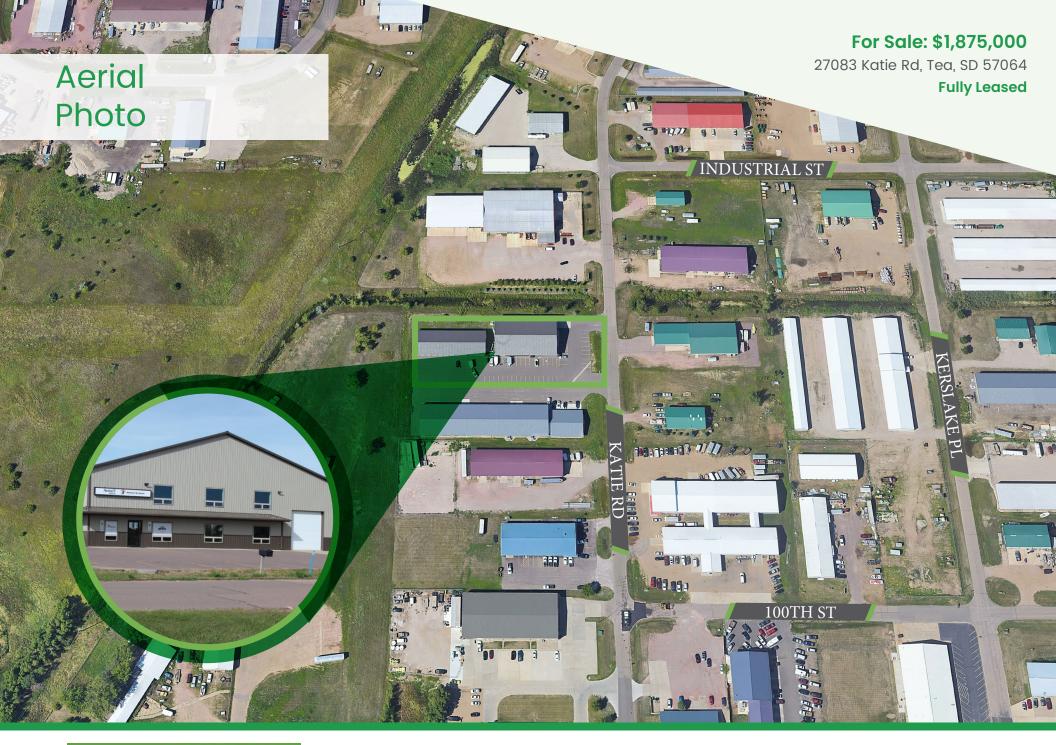

# Market Overview Map

Tom Van Ginkel Broker Associate 605.321.8215 tom@vantiscommercial.com

### Area Neighbors

- Napa Auto Parts
- Fastenal
- Crossfit 605
- Lourabell's Boutique
- Squealer's Smoke Shack
- Grandstay Hotel & Suites

For Sale: \$1,875,000

27083 Katie Rd, Tea, SD 57064

**Fully Leased** 