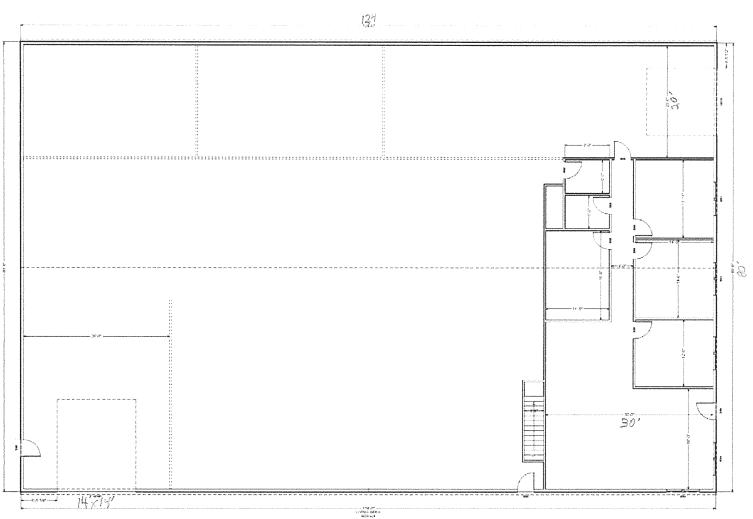

# Floor Plan

Light Industrial/Gym Building

Tom Van Ginkel Broker Associate 605.321.8215 tom@vantiscommercial.com

#### Highlights

- 2 Offices, 1 Conference, 2 Restrooms, Large reception area and a 1,800SF mezzanine
- 20' Sidewalls
- 3 Phase Power
- 16'x14' and 12'x12' overhead doors
- In floor heat
- Entire building has A/C
- Regulation size basketball court
- 6 Hoops
- 2 Volleyball courts on the Basketball court
- 12 RV storage units (fully leased)
- Paved parking lot