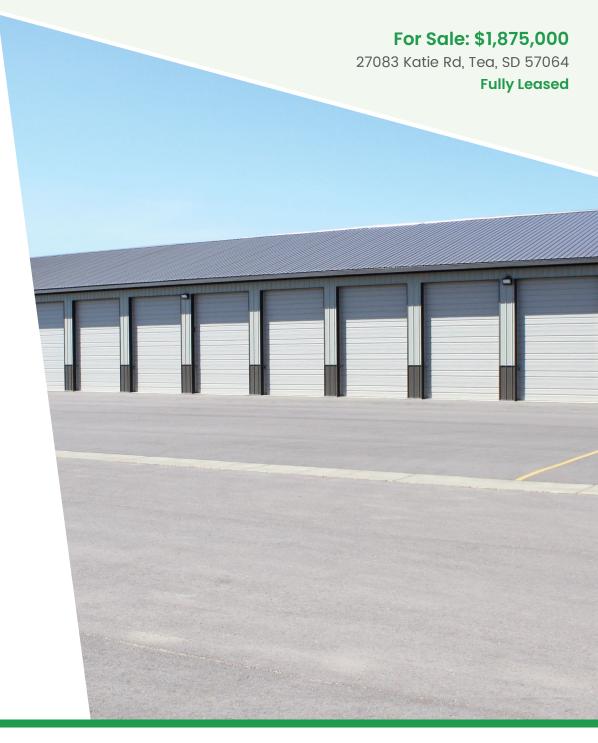

#### Highlights

- 2 Offices, 1 Conference, 2 Restrooms, Large reception area and a 1,800SF mezzanine
- 20' Sidewalls
- 3 Phase Power
- 16'x14' and 12'x12' overhead doors
- In floor heat
- Entire building has A/C
- Regulation size basketball court
- 6 Hoops
- 2 Volleyball courts on the Basketball court
- 12 RV storage units (fully leased)
- Paved parking lot

## Property Photos

27083 Katie Rd, Tea, SD 57064

**Fully Leased** 