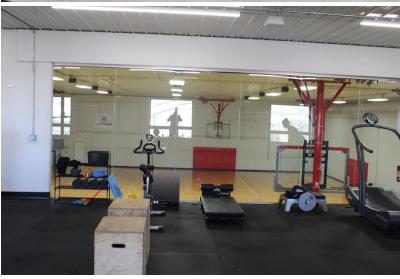

## Property Photos

27083 Katie Rd, Tea, SD 57064

**Fully Leased** 

#### Highlights

- 2 Offices, 1 Conference, 2 Restrooms, Large reception area and a 1,800SF mezzanine
- 20' Sidewalls
- 3 Phase Power
- 16'x14' and 12'x12' overhead doors
- In floor heat
- Entire building has A/C
- Regulation size basketball court
- 6 Hoops
- 2 Volleyball courts on the Basketball court
- 12 RV storage units (fully leased)
- Paved parking lot