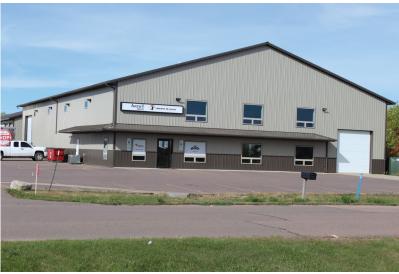

### For Sale

11,720 SF Gym 7,250 SF RV Storage

#### Highlights

- 2 Offices, 1 Conference, 2 Restrooms, Large reception area and a 1,800SF mezzanine
- 20' Sidewalls
- 3 Phase Power
- 16'x14' and 12'x12' overhead doors
- In floor heat
- Entire building has A/C
- Regulation size basketball court
- 6 Hoops
- 2 Volleyball courts on the Basketball court
- 12 RV storage units (fully leased)
- Paved parking lot

## Property Photos

27083 Katie Rd, Tea, SD 57064

**Fully Leased** 