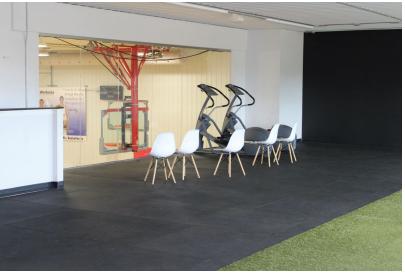

## Property Photos

27083 Katie Rd, Tea, SD 57064

**Fully Leased** 

#### Highlights

- 2 Offices, 1 Conference, 2 Restrooms, Large reception area and a 1,800SF mezzanine
- 20' Sidewalls
- 3 Phase Power
- 16'x14' and 12'x12' overhead doors
- In floor heat
- Entire building has A/C
- Regulation size basketball court
- 6 Hoops
- 2 Volleyball courts on the Basketball court
- 12 RV storage units (fully leased)
- Paved parking lot