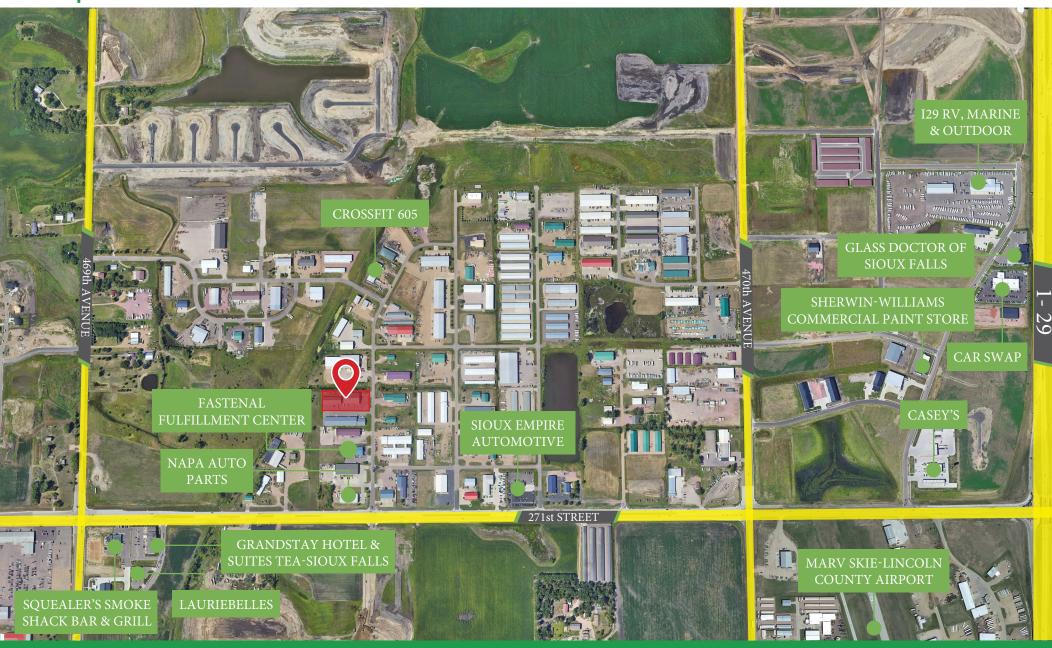

### Area Neighbors

- Napa Auto Parts
- Fastenal
- Crossfit 605
- Lourabell's Boutique
- Squealer's Smoke Shack
- Grandstay Hotel & Suites

For Sale: \$1,875,000

27083 Katie Rd, Tea, SD 57064

**Fully Leased** 

# Market Overview Map

Tom Van Ginkel Broker Associate 605.321.8215 tom@vantiscommercial.com