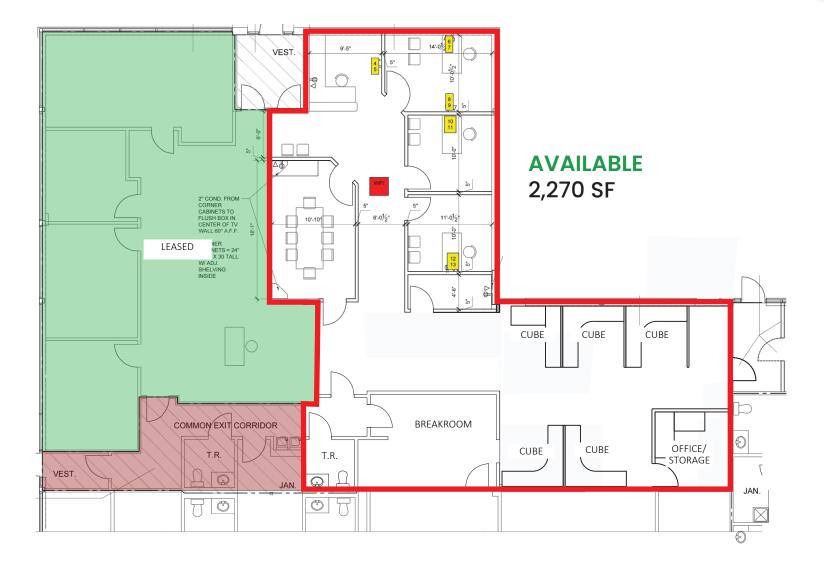

## Floor Plan

### Highlights

2,270 +/- Rentable SF Office for Lease

| Prince PSF: | \$18.00 |
|-------------|---------|
| Terms:      | Gross   |
| Zoning:     | Office  |

### **Property Details**

• Space includes three (3) offices, conference room, reception area, storage/office room, open area for work cubicles, and breakroom with sink.

8

- Excellent location near the corner of 49th and Valhalla Blvd.
- Quick access to I-29 and I-229.
- Immediate neighbors include Anderson Group CPA, Department of Social Services, LifeScape, Compass Health Brands, AQREVA Medical Billing, ThriveWorks Administrative Services, and Fairway Independent Mortgage Corporation.
- Close proximity to Roam Kitchen and Bar, Appletree Daycare, US Postal Office, The Empire Mall, Hy-Vee, Bus Stop, and Plains Commerce Bank.
- Walking distance to restaurants, coffee, grocery, and general retail.