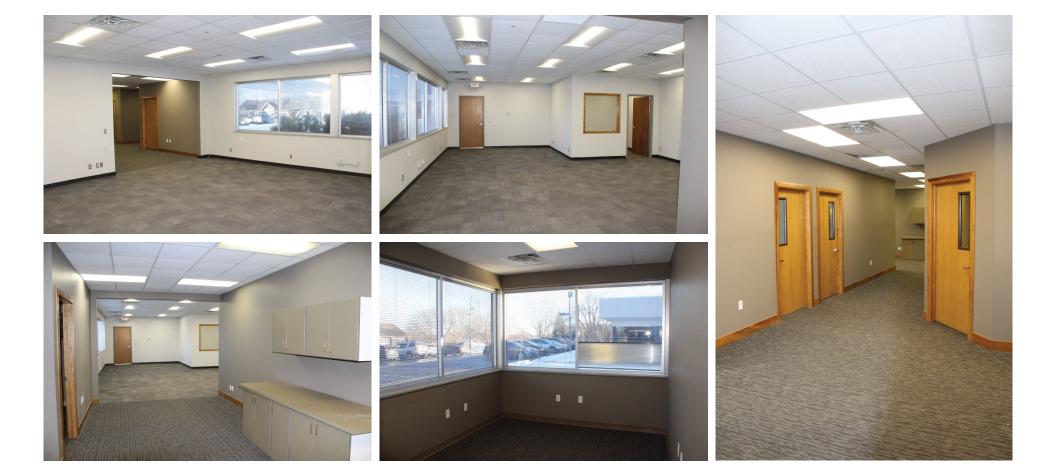

Blvd.
- Quick access to I-29 and I-229.
- Immediate neighbors include Anderson Group CPA, Department of Social Services, LifeScape, Compass Health Brands, AQREVA Medical Billing, ThriveWorks Administrative Services, and Fairway Independent Mortgage Corporation.
- Close proximity to Roam Kitchen and Bar, Appletree Daycare, US Postal Office, The Empire Mall, Hy-Vee, Bus Stop, and Plains Commerce Bank.
- Walking distance to restaurants, coffee, grocery, and general retail.

#### **Tech I Building Office Space**

3904 W. Technology Circle, Suite 6 Sioux Falls, SD 57106



....



#### Tech I Building Office Space

3904 W. Technology Circle, Suite 6 Sioux Falls, SD 57106

## Floor Plan





#### Tech I Building Office Space

3904 W. Technology Circle, Suite 6 Sioux Falls, SD 57106

### Photos









# Market Overview Map