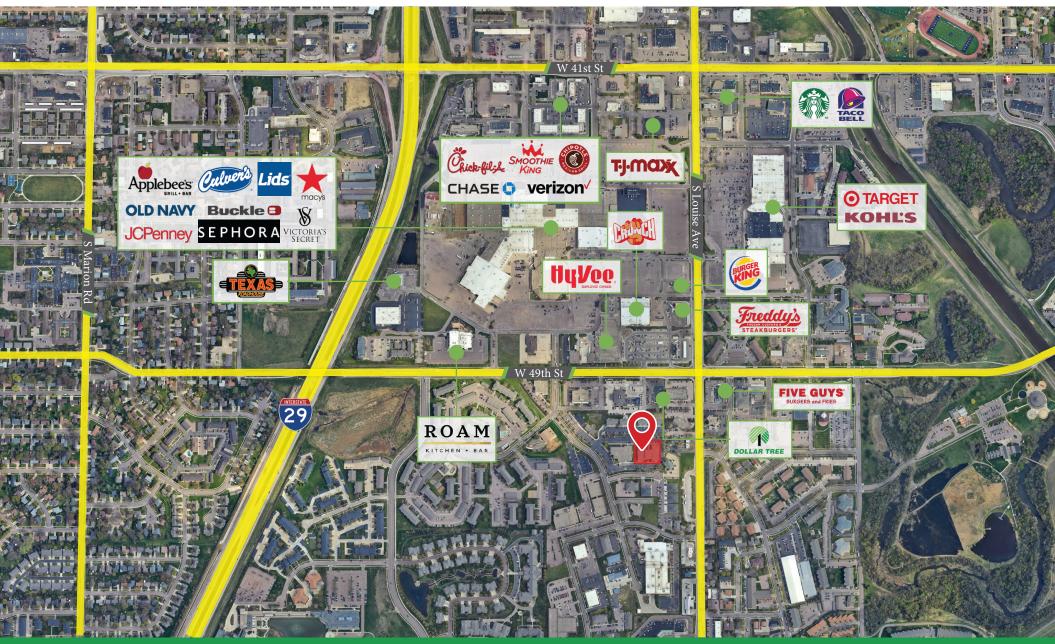

### **Property Details**

• Space includes three (3) offices, conference room, reception area, storage/office room, open area for work cubicles, and breakroom with sink.

8

- Excellent location near the corner of 49th and Valhalla Blvd.
- Quick access to I-29 and I-229.
- Immediate neighbors include Anderson Group CPA, Department of Social Services, LifeScape, Compass Health Brands, AQREVA Medical Billing, ThriveWorks Administrative Services, and Fairway Independent Mortgage Corporation.
- Close proximity to Roam Kitchen and Bar, Appletree Daycare, US Postal Office, The Empire Mall, Hy-Vee, Bus Stop, and Plains Commerce Bank.
- Walking distance to restaurants, coffee, grocery, and general retail.

# Market Overview Map