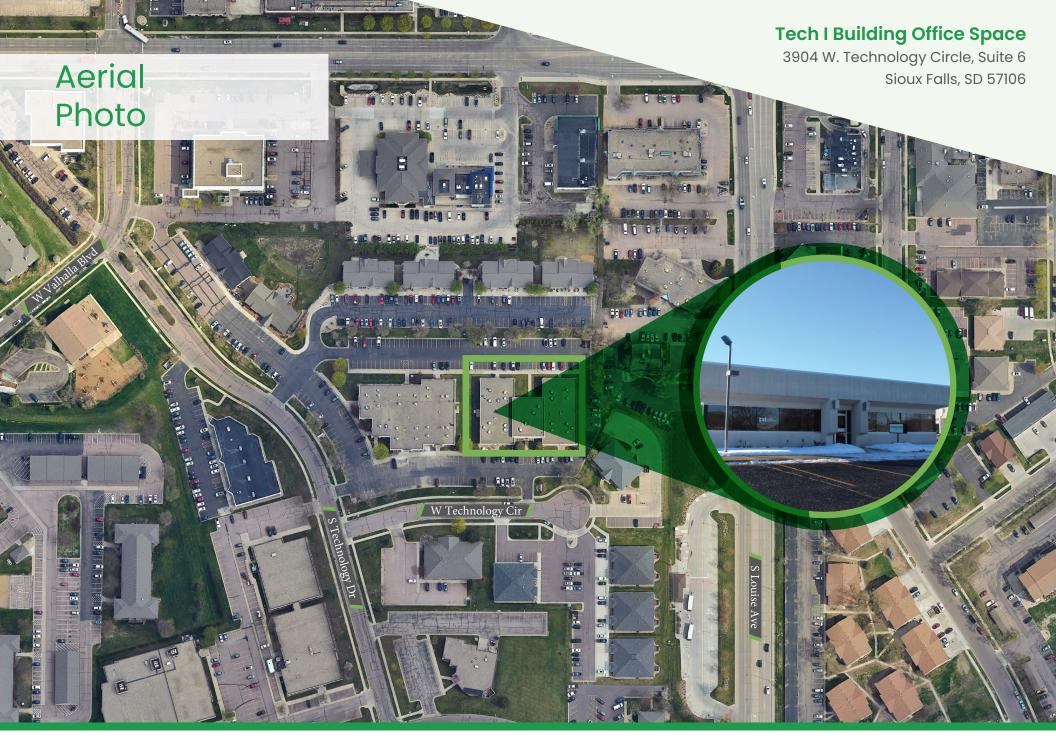

.
- Quick access to I-29 and I-229.
- Immediate neighbors include Anderson Group CPA, Department of Social Services, LifeScape, Compass Health Brands, AQREVA Medical Billing, ThriveWorks Administrative Services, and Fairway Independent Mortgage Corporation.
- Close proximity to Roam Kitchen and Bar, Appletree Daycare, US Postal Office, The Empire Mall, Hy-Vee, Bus Stop, and Plains Commerce Bank.
- Walking distance to restaurants, coffee, grocery, and general retail.

#### **Tech I Building Office Space**

3904 W. Technology Circle, Suite 6 Sioux Falls, SD 57106



....



#### Tech I Building Office Space

3904 W. Technology Circle, Suite 6 Sioux Falls, SD 57106

## Floor Plan





#### Tech I Building Office Space

3904 W. Technology Circle, Suite 6 Sioux Falls, SD 57106

### Photos









# Market Overview Map