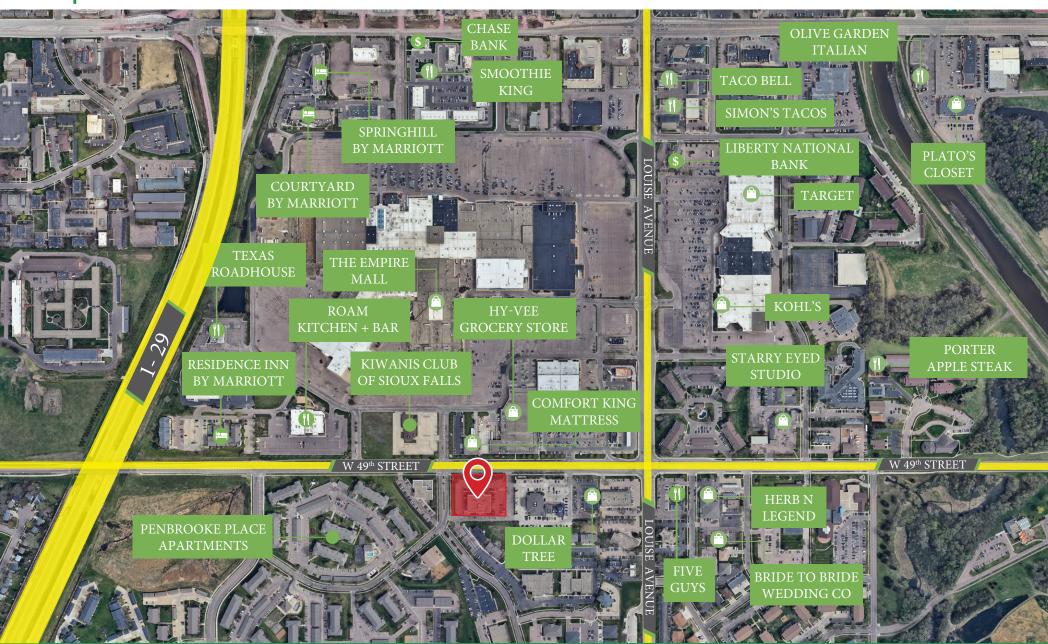

# Market Overview Map

Scott Van Ginkel Broker 605.351.7907 Scott@vantiscommercial.com

#### Highlights

- · Excellent mix of tenants
- Estimated Traffic count on 49th Street is 11,200 VPD
- Approximately 140 on-site parking spaces.
- Heated garage/storage
- Excellent location near the corner of 49th and Valhalla Blvd.
- Monument signage
- Across the street from The Empire Mall.
- Ouick access to I-29 and I-229.
- Immediate neighbors include The Empire Mall, Hy-Vee, Plains Commerce Bank, Charisma Property Management, and Comfort King Mattress Company
- Close proximity to Roam Kitchen and Bar, Appletree Daycare,
  Five Guys, Sertoma Butterfly House and Marine Cove,
  Target, and the US Postal Service Carrier.