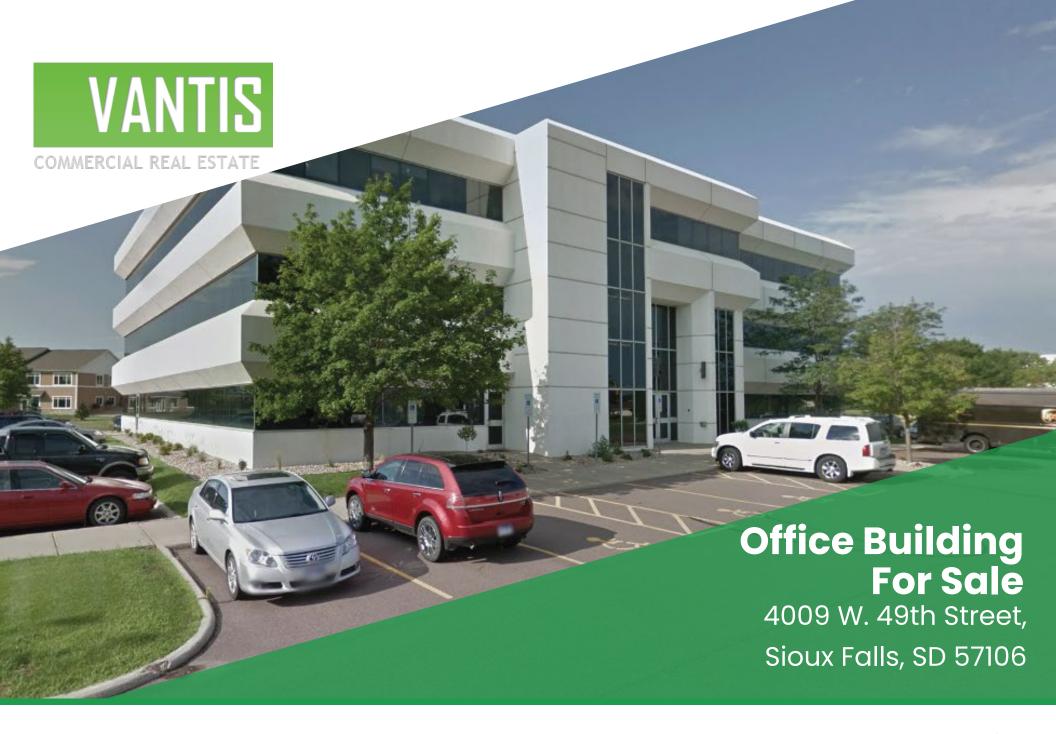

# Fully Leased Office **Building for Sale**

#### **Building Details**

**Sale Price:** \$5,300,000.00 / \$131.00 PSF **Building Size:** 40,451 +/- SF Gross Area

Land Size: 101,495 +/- SF (2.33 +/- Acres)

Year Built: 1988

**Zoning:** C-3/Community Retail Employment

#### Highlights

- · Excellent mix of tenants
- Estimated Traffic count on 49th Street is 11,200 VPD
- Approximately 140 on-site parking spaces.
- Heated garage/storage
- Excellent location near the corner of 49th and Valhalla Blvd.
- Monument signage
- Across the street from The Empire Mall.
- Ouick access to I-29 and I-229.
- Immediate neighbors include The Empire Mall, Hy-Vee, Plains Commerce Bank, Charisma Property Management, and Comfort King Mattress Company
- Close proximity to Roam Kitchen and Bar, Appletree Daycare,
  Five Guys, Sertoma Butterfly House and Marine Cove,
  Target, and the US Postal Service Carrier.