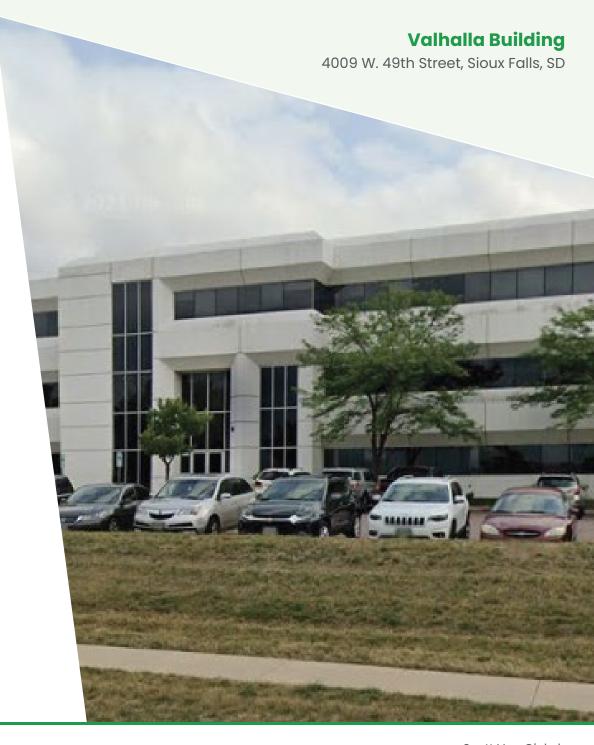

0,451 +/- SF Gross Area

Land Size: 101,495 +/- SF (2.33 +/- Acres)

Year Built: 1988

**Zoning:** C-3/Community Retail Employment

Elevator: Yes Fire Suppression: Yes

#### Highlights

- · Excellent mix of tenants
- Estimated Traffic count on 49th Street is 11,200 VPD
- Approximately 140 on-site parking spaces.
- Heated garage/storage
- Excellent location near the corner of 49th and Valhalla Blvd.
- Monument signage
- Across the street from The Empire Mall.
- Ouick access to I-29 and I-229.
- Immediate neighbors include The Empire Mall, Hy-Vee, Plains Commerce Bank, Charisma Property Management, and Comfort King Mattress Company
- Close proximity to Roam Kitchen and Bar, Appletree Daycare,
  Five Guys, Sertoma Butterfly House and Marine Cove,
  Target, and the US Postal Service Carrier.





Scott Van Ginkel Broker 605.351.7907 Scott@vantiscommercial.com

### **Valhalla Building**

4009 W. 49th Street, Sioux Falls, SD

## Property Photos













#### **Valhalla Building**

4009 W. 49th Street, Sioux Falls, SD

## Site Plan









Scott Van Ginkel Broker 605.351.7907 Scott@vantiscommercial.com

# Market Overview Map





Scott Van Ginkel Broker 605.351.7907 Scott@vantiscommercial.com