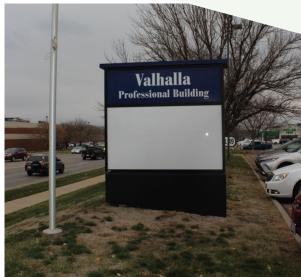

### **Valhalla Building**

4009 W. 49th Street, Sioux Falls, SD

#### Highlights

- · Excellent mix of tenants
- Estimated Traffic count on 49th Street is 11,200 VPD
- Approximately 140 on-site parking spaces.
- Heated garage/storage
- Excellent location near the corner of 49th and Valhalla Blvd.
- Monument signage
- Across the street from The Empire Mall.
- Ouick access to I-29 and I-229.
- Immediate neighbors include The Empire Mall, Hy-Vee, Plains Commerce Bank, Charisma Property Management, and Comfort King Mattress Company
- Close proximity to Roam Kitchen and Bar, Appletree Daycare,
  Five Guys, Sertoma Butterfly House and Marine Cove,
  Target, and the US Postal Service Carrier.