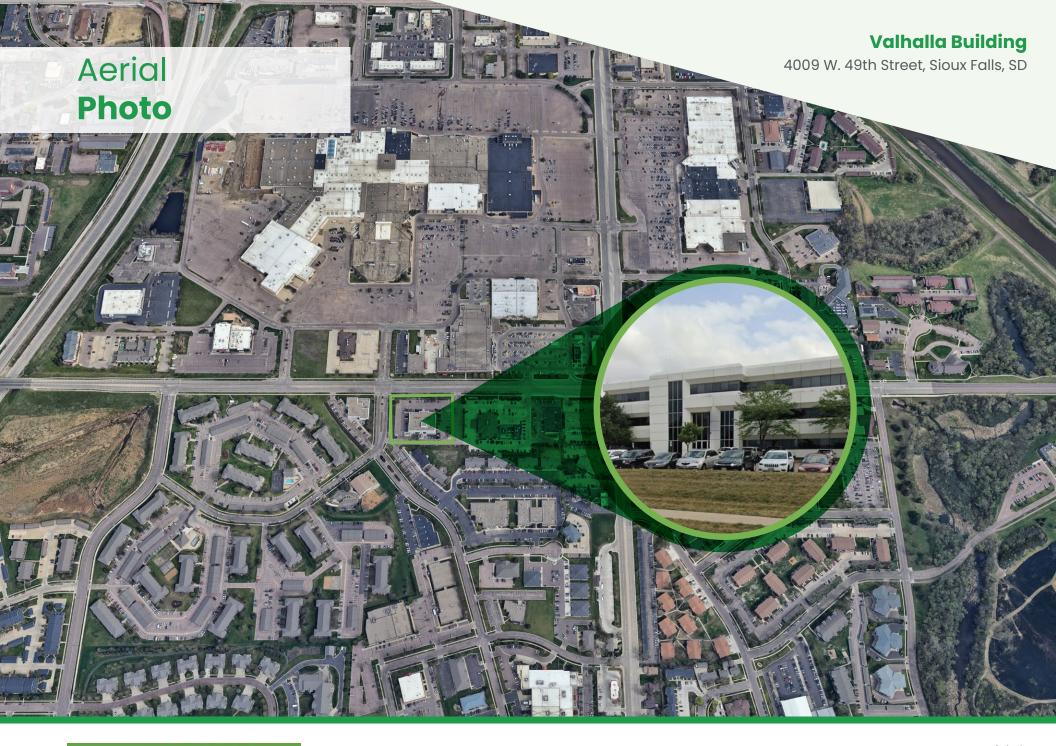

### **Valhalla Building**

4009 W. 49th Street, Sioux Falls, SD

#### **Valhalla Building**

4009 W. 49th Street, Sioux Falls, SD