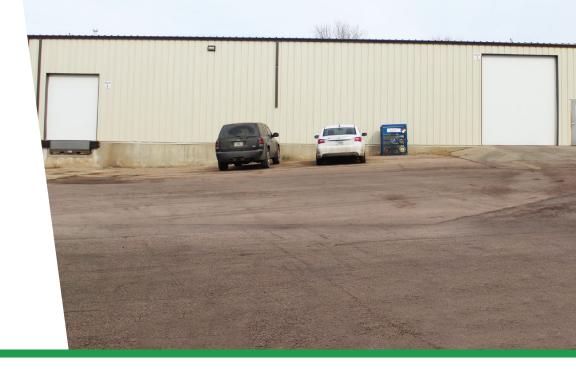

#### **Features**

- Conveniently located within the City of Sioux Falls
- Easy access to Interstate 29
- Fire suppression
- Recently Renovated
- Forced air heat in warehouse; Heat/Cool office
- Great for warehouse, light manufacturing, contractor warehouse
- Outdoor signage possible
- 1 dock level door; 1 drive-in door
- Pit style dock leveler
- 16' Sidewalls