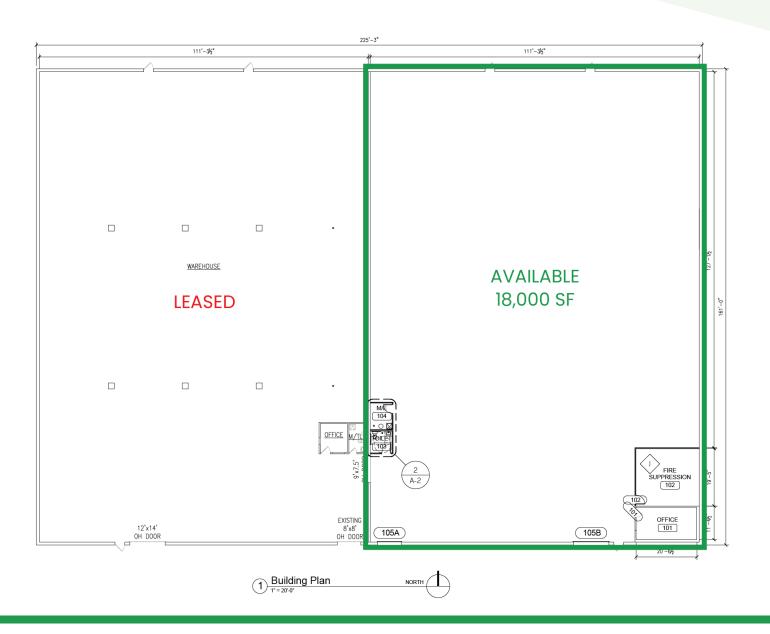

te 605.351-7907 Scott@vantiscommercial.com

### For Lease

#### For Lease: Sioux Falls Industrial Warehouse

5604 W. 9th Street Sioux Falls, SD 57107

### **Property Details**

SF: 18,000 SF

Lease Rate: \$7.50

Lease Term: NNN

Zoning: Industrial

#### **Features**

- Conveniently located within the City of Sioux Falls
- Easy access to Interstate 29
- Fire suppression
- Recently Renovated
- Forced air heat in warehouse; Heat/Cool office
- Great for warehouse, light manufacturing, contractor warehouse
- Outdoor signage possible
- 1 dock level door; 1 drive-in door
- Pit style dock leveler
- 16' Sidewalls





Scott Van Ginkel Broker Associate 605.351-7907 Scott@vantiscommercial.com

#### For Lease: Sioux Falls Industrial Warehouse

### Floor Plan

5604 W. 9th Street Sioux Falls, SD 57107





#### For Lease: Sioux Falls Industrial Warehouse

## Site Plan

5604 W. 9th Street Sioux Falls, SD 57107









Scott Van Ginkel Broker Associate 605.351-7907 Scott@vantiscommercial.com

# Market Overview Map



VANTIS

Scott Van Ginkel Broker Associate 605.351-7907 Scott@vantiscommercial.com