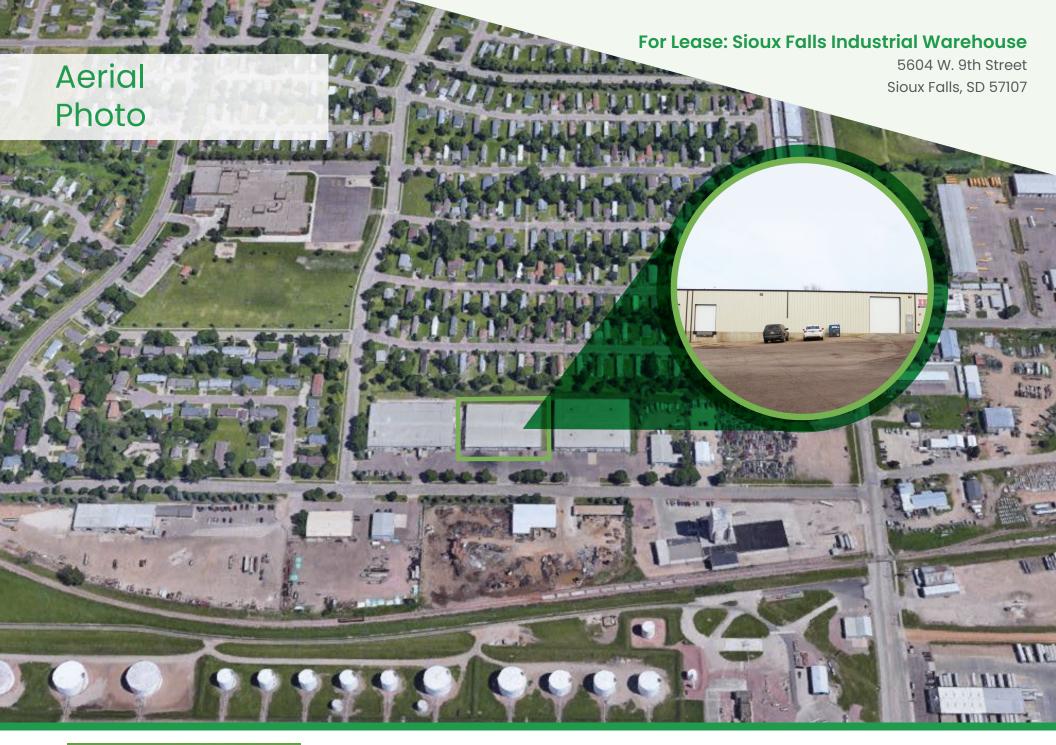

#### For Lease: Sioux Falls Industrial Warehouse

5604 W. 9th Street Sioux Falls, SD 57107