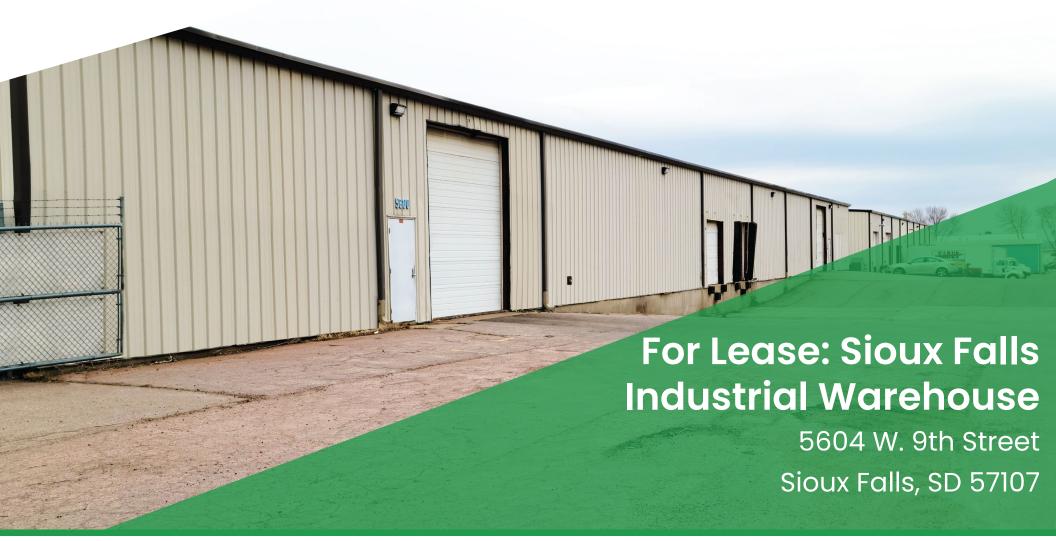

#### For Lease: Sioux Falls Industrial Warehouse

5604 W. 9th Street Sioux Falls, SD 57107

### **Property Details**

SF: 18,000 SF

Lease Rate: \$7.50

Lease Term: NNN

Zoning: Industrial

#### **Features**

- Conveniently located within the City of Sioux Falls
- Easy access to Interstate 29
- Fire suppression
- Recently Renovated
- Forced air heat in warehouse; Heat/Cool office
- Great for warehouse, light manufacturing, contractor warehouse
- Outdoor signage possible
- 1 dock level door; 1 drive-in door
- Pit style dock leveler
- 16' Sidewalls