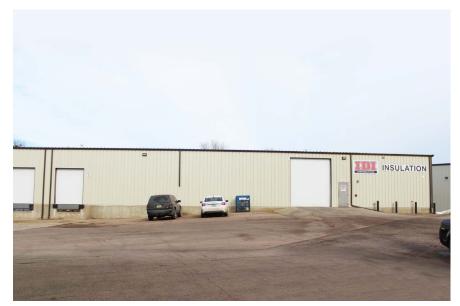

use

5604 W. 9th Street Sioux Falls, SD 57107

#### **Property Details**

SF: 18,000 SF

Lease Rate: \$6.50

Lease Term: NNN

Zoning: Industrial

#### **Features**

- Conveniently located within the City of Sioux Falls
- Easy access to Interstate 29
- Fire suppression
- Recently Renovated
- Forced air heat in warehouse; Heat/Cool office
- Great for warehouse, light manufacturing, contractor warehouse
- Outdoor signage possible
- 1 dock level door; 1 drive-in bay
- Pit style dock leveler
- 16' Sidewalls





Amy Ibis Broker Associate 605.359.4430 Amy@vantiscommercial.com



#### For Lease: Sioux Falls Industrial Warehouse

### Floor Plan

5604 W. 9th Street Sioux Falls, SD 57107





#### For Lease: Sioux Falls Industrial Warehouse

### **Photos**

5604 W. 9th Street Sioux Falls, SD 57107









#### For Lease: Sioux Falls Industrial Warehouse

## Site Plan

5604 W. 9th Street Sioux Falls, SD 57107





Scott Van Ginkel Broker Associate 605.351-7907 Scott@vantiscommercial.com





Scott Van Ginkel Broker Associate 605.351-7907 Scott@vantiscommercial.com Amy Ibis Broker Associate 605.359.4430 Amy@vantiscommercial.com

# Market Overview Map



VANTIS

Scott Van Ginkel Broker Associate 605.351-7907 Scott@vantiscommercial.com Amy Ibis Broker Associate 605.359.4430 Amy@vantiscommercial.com