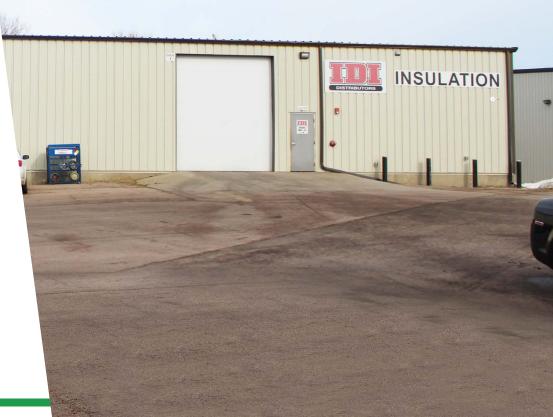

### For Lease

#### For Lease: Sioux Falls Industrial Warehouse

5604 W. 9th Street Sioux Falls, SD 57107

#### **Property Details**

SF: 18,000 SF

Lease Rate: \$6.50

Lease Term: NNN

Zoning: Industrial

#### **Features**

- Conveniently located within the City of Sioux Falls
- Easy access to Interstate 29
- Fire suppression
- Recently Renovated
- Forced air heat in warehouse; Heat/Cool office
- Great for warehouse, light manufacturing, contractor warehouse
- Outdoor signage possible
- 1 dock level door; 1 drive-in bay
- Pit style dock leveler
- 16' Sidewalls





Amy Ibis Broker Associate 605.359.4430 Amy@vantiscommercial.com



#### For Lease: Sioux Falls Industrial Warehouse

### Floor Plan

5604 W. 9th Street Sioux Falls, SD 57107





#### For Lease: Sioux Falls Industrial Warehouse

### **Photos**

5604 W. 9th Street Sioux Falls, SD 57107









#### For Lease: Sioux Falls Industrial Warehouse

## Site Plan

5604 W. 9th Street Sioux Falls, SD 57107





Scott Van Ginkel Broker Associate 605.351-7907 Scott@vantiscommercial.com





Scott Van Ginkel Broker Associate 605.351-7907 Scott@vantiscommercial.com Amy Ibis Broker Associate 605.359.4430 Amy@vantiscommercial.com

# Market Overview Map



VANTIS

Scott Van Ginkel Broker Associate 605.351-7907 Scott@vantiscommercial.com Amy Ibis Broker Associate 605.359.4430 Amy@vantiscommercial.com