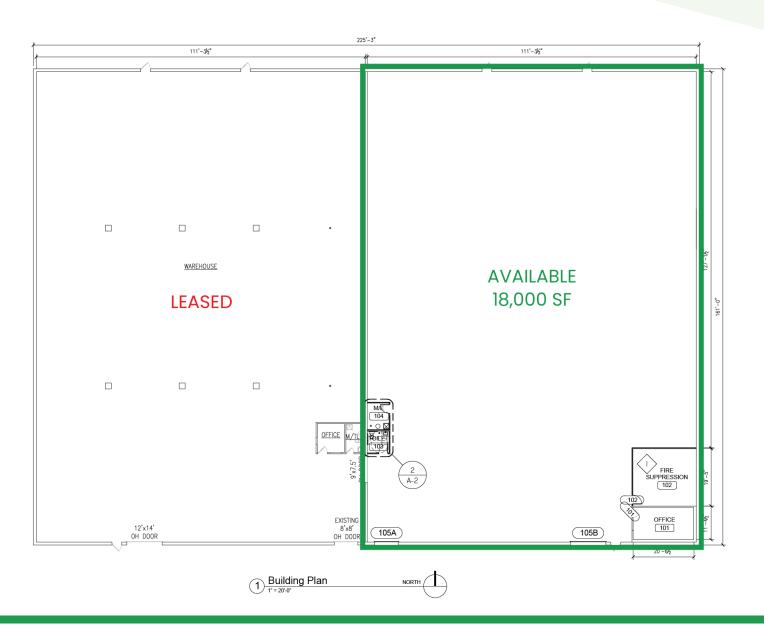

### For Lease

#### For Lease: Sioux Falls Industrial Warehouse

5604 W. 9th Street Sioux Falls, SD 57107

#### **Property Details**

SF: 18,000 SF

Lease Rate: \$6.50

Lease Term: NNN

Zoning: Industrial

#### **Features**

- Conveniently located within the City of Sioux Falls
- Easy access to Interstate 29
- Fire suppression
- Recently Renovated
- Forced air heat in warehouse; Heat/Cool office
- Great for warehouse, light manufacturing, contractor warehouse
- Outdoor signage possible
- 1 dock level door; 1 drive-in bay
- Pit style dock leveler
- 16' Sidewalls





Amy Ibis Broker Associate 605.359.4430 Amy@vantiscommercial.com



#### For Lease: Sioux Falls Industrial Warehouse

### Floor Plan

5604 W. 9th Street Sioux Falls, SD 57107





#### For Lease: Sioux Falls Industrial Warehouse

### **Photos**

5604 W. 9th Street Sioux Falls, SD 57107









#### For Lease: Sioux Falls Industrial Warehouse

## Site Plan

5604 W. 9th Street Sioux Falls, SD 57107





Scott Van Ginkel Broker Associate 605.351-7907 Scott@vantiscommercial.com





Scott Van Ginkel Broker Associate 605.351-7907 Scott@vantiscommercial.com Amy Ibis Broker Associate 605.359.4430 Amy@vantiscommercial.com

# Market Overview Map



VANTIS

Scott Van Ginkel Broker Associate 605.351-7907 Scott@vantiscommercial.com Amy Ibis Broker Associate 605.359.4430 Amy@vantiscommercial.com