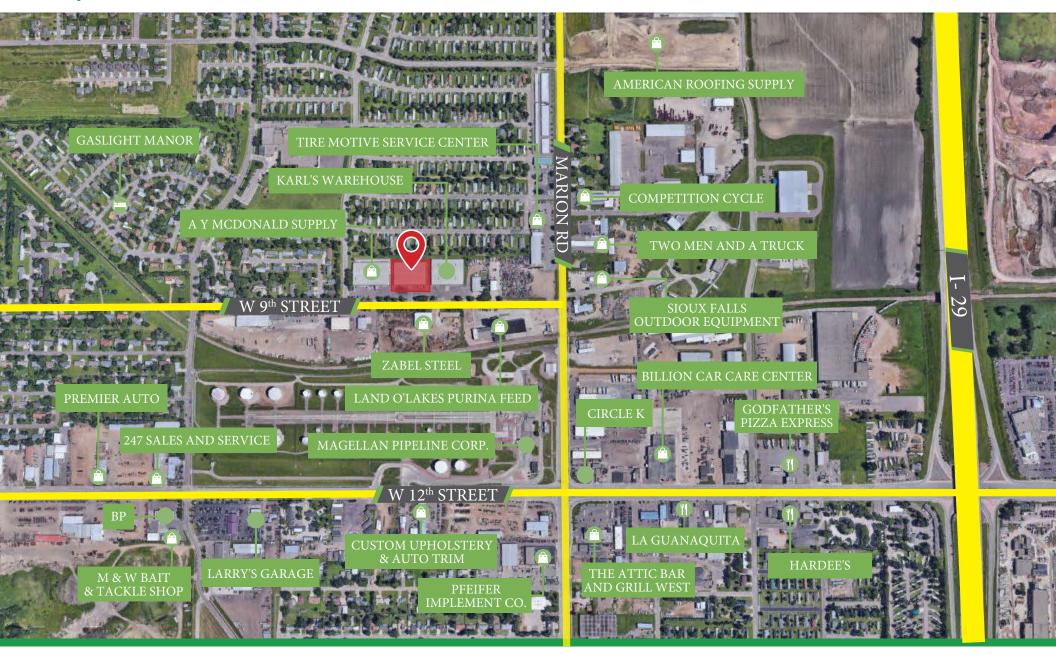

#### For Lease: Sioux Falls Industrial Warehouse

## Site Plan

5604 W. 9th Street Sioux Falls, SD 57107

Scott Van Ginkel Broker Associate 605.351-7907 Scott@vantiscommercial.com

Scott Van Ginkel Broker Associate 605.351-7907 Scott@vantiscommercial.com Amy Ibis Broker Associate 605.359.4430 Amy@vantiscommercial.com

# Market Overview Map

VANTIS

Scott Van Ginkel Broker Associate 605.351-7907 Scott@vantiscommercial.com Amy Ibis Broker Associate 605.359.4430 Amy@vantiscommercial.com