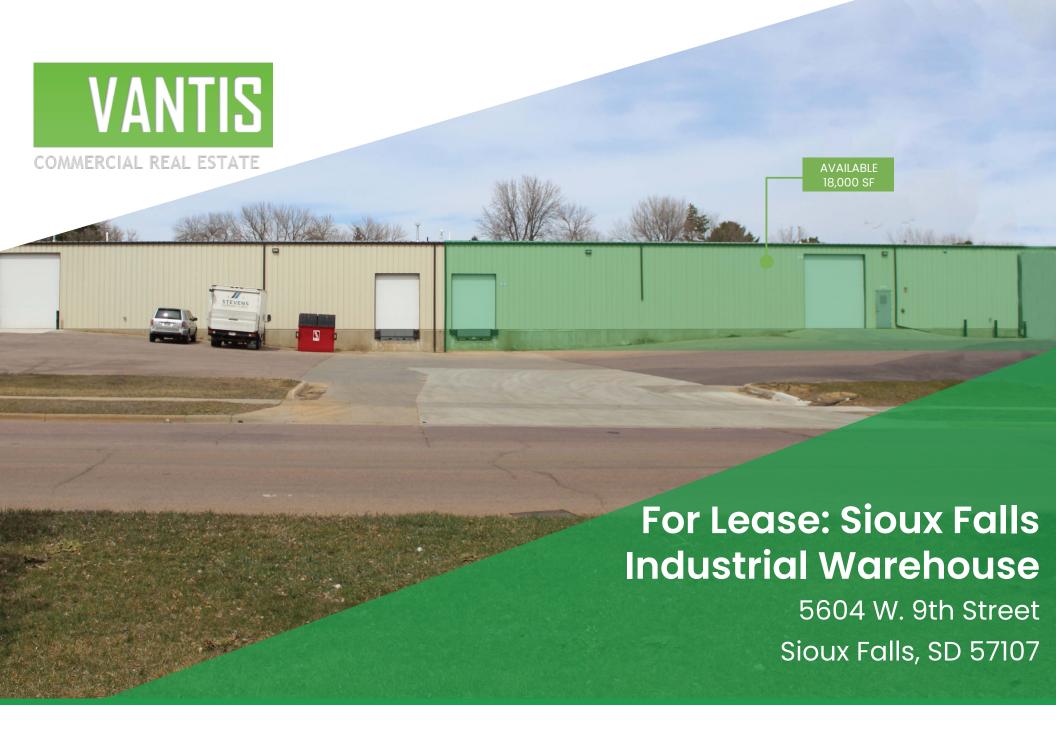

#### For Lease: Sioux Falls Industrial Warehouse

5604 W. 9th Street Sioux Falls, SD 57107

#### **Property Details**

SF: 18,000 SF

Lease Rate: \$6.50

Lease Term: NNN

Zoning: Industrial

#### **Features**

- Conveniently located within the City of Sioux Falls
- Easy access to Interstate 29
- Fire suppression
- Recently Renovated
- Forced air heat in warehouse; Heat/Cool office
- Great for warehouse, light manufacturing, contractor warehouse
- Outdoor signage possible
- 1 dock level door; 1 drive-in bay
- Pit style dock leveler
- 16' Sidewalls