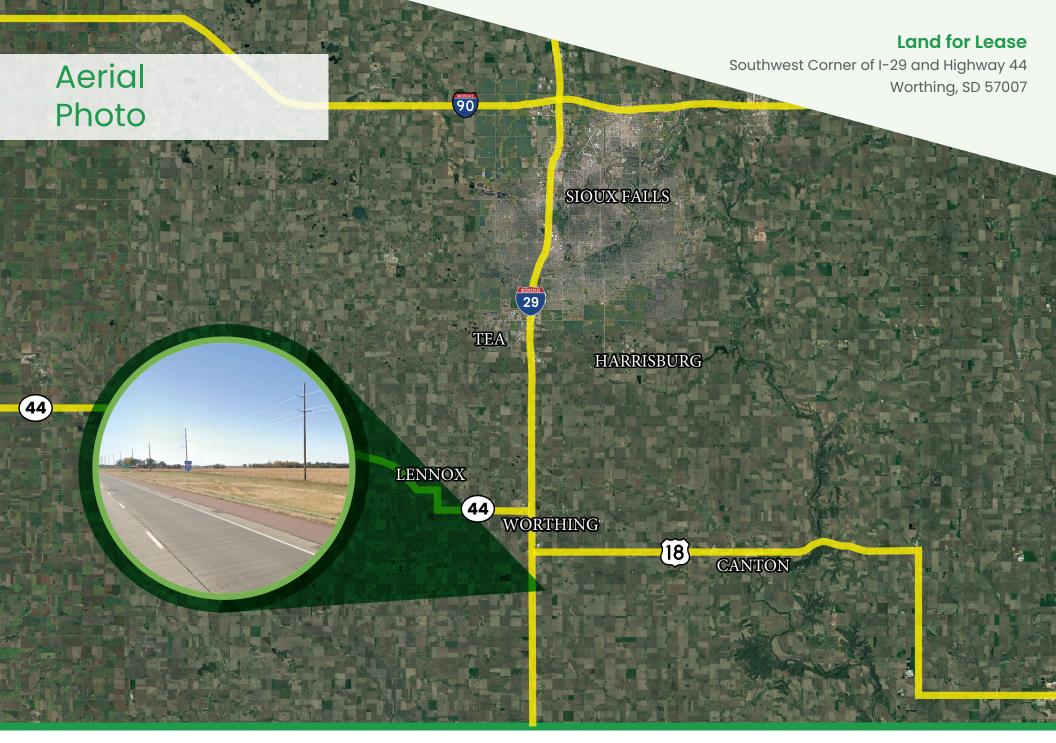

#### **Property Details**

For Lease: \$0.75 PSF

Size: Up to 8 acres

Occupancy: Immediate

Zoning: I-1 Light Industrial
Proximity: Within minutes of:

Worthing Lennox Tea

Harrisburg Canton Sioux Falls

#### **Features**

- Up to eight (8) acres of outdoor, fenced, secured storage
- May be divided
- Easy access to I-29, and Highway 44
- Access from Boondocks Avenue
- Great storage space for larger fleet users, including semis, trucks, trailers, camper/RVs, excavation equipment, and other large equipment
- Located next to Bolte's Sunrise Sanitary Services, Cullen Insulation, Pifer's Auction & Realty and Land Management, and Billion Auto – Southtown Chevrolet.

# Market Overview Map

Madison Hulscher Broker Associate 605.520.6365 madison@vantiscomemrcial.com