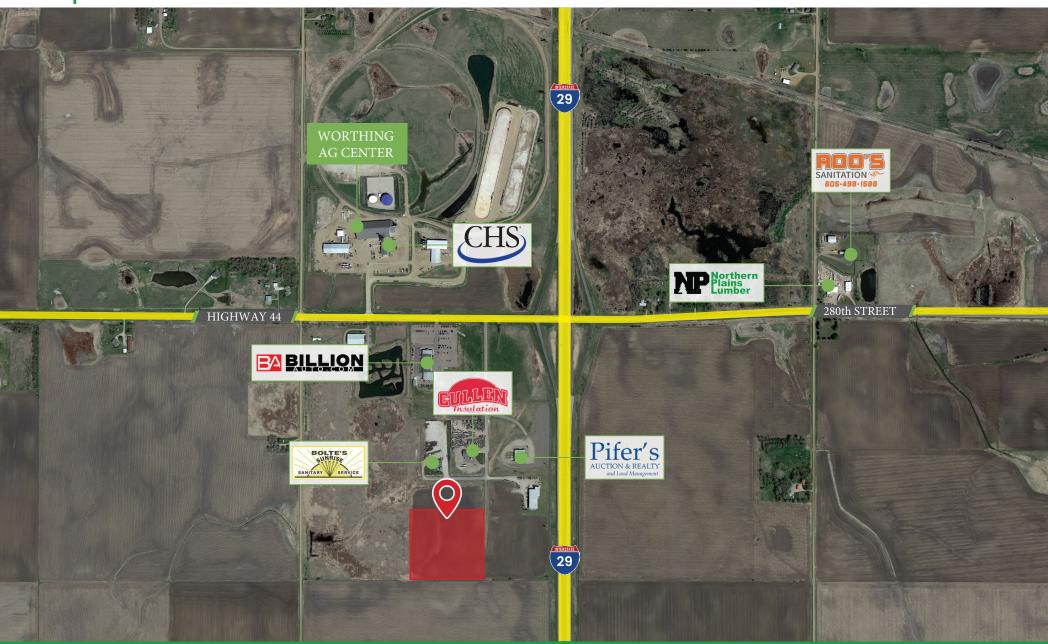

#### **Features**

- Up to eight (8) acres of outdoor, fenced, secured storage
- May be divided
- Easy access to I-29, and Highway 44
- Access from Boondocks Avenue
- Great storage space for larger fleet users, including semis, trucks, trailers, camper/RVs, excavation equipment, and other large equipment
- Located next to Bolte's Sunrise Sanitary Services, Cullen Insulation, Pifer's Auction & Realty and Land Management, and Billion Auto – Southtown Chevrolet.

## Site Plan

Southwest Corner of I-29 and Highway 44 Worthing, SD 57007

Madison Hulscher Broker Associate 605.520.6365 madison@vantiscomemrcial.com

Madison Hulscher Broker Associate 605.520.6365 madison@vantiscomemrcial.com