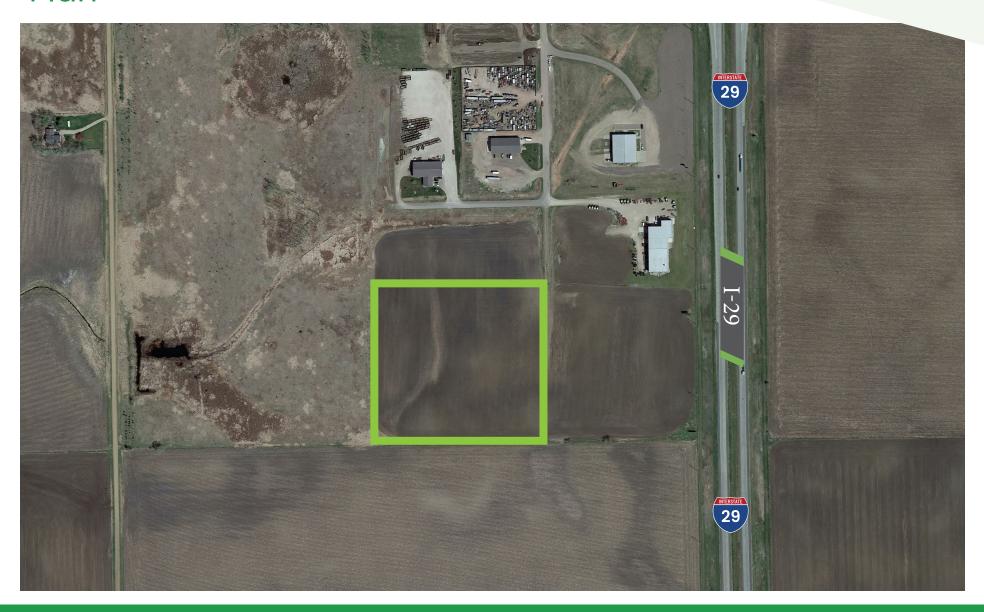

## Site Plan

Southwest Corner of I-29 and Highway 44 Worthing, SD 57007

Madison Hulscher Broker Associate 605.520.6365 madison@vantiscomemrcial.com

Madison Hulscher Broker Associate 605.520.6365 madison@vantiscomemrcial.com