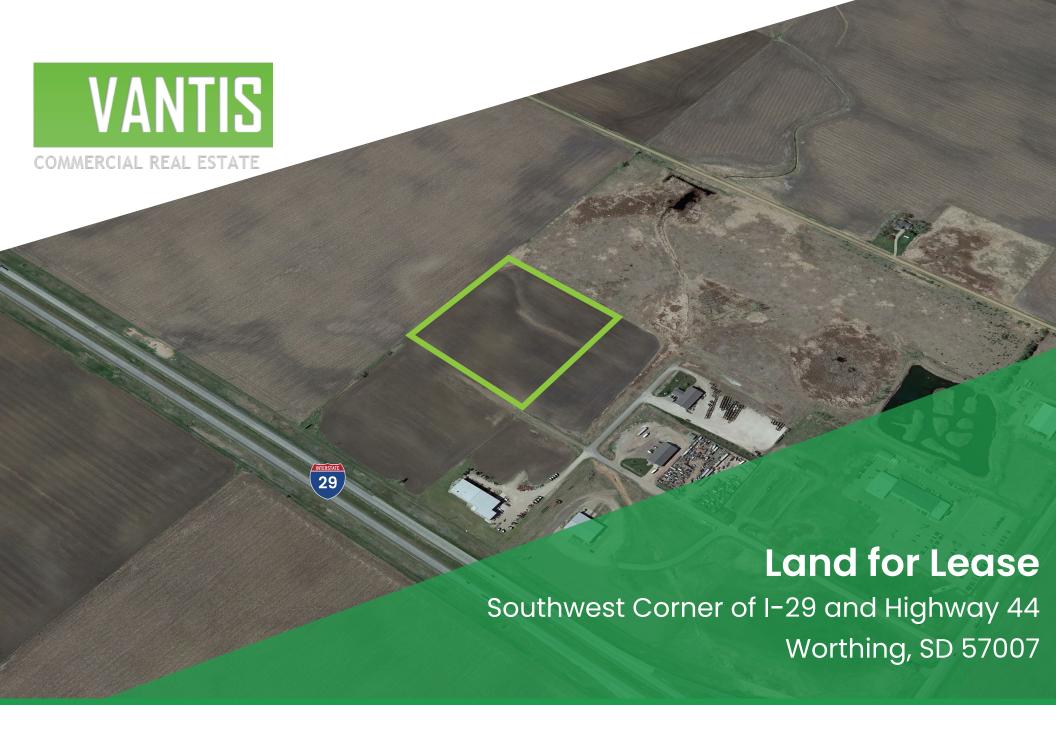

### For Lease

#### **Property Details**

For Lease: \$0.75 PSF

Size: Up to 8 acres

Occupancy: Immediate

Zoning: I-1 Light Industrial
Proximity: Within minutes of:

Worthing Lennox Tea

Harrisburg Canton Sioux Falls

#### **Features**

- Up to eight (8) acres of outdoor, fenced, secured storage
- May be divided
- Easy access to I-29, and Highway 44
- Access from Boondocks Avenue
- Great storage space for larger fleet users, including semis, trucks, trailers, camper/RVs, excavation equipment, and other large equipment
- Located next to Bolte's Sunrise Sanitary Services, Cullen Insulation, Pifer's Auction & Realty and Land Management, and Billion Auto – Southtown Chevrolet.