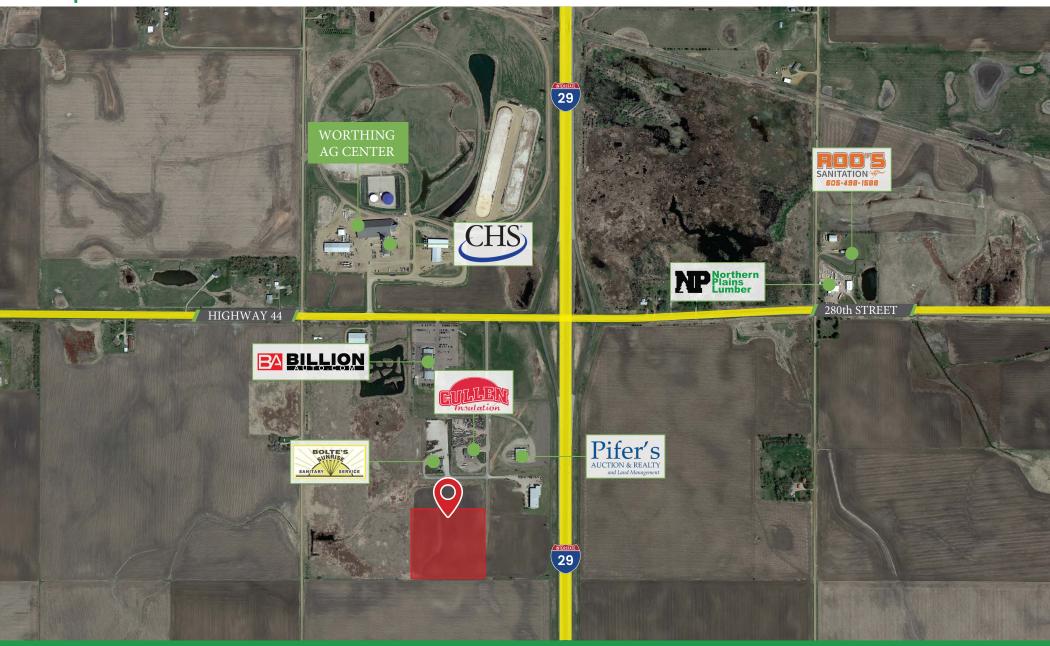

## Site Plan

Southwest Corner of I-29 and Highway 44 Worthing, SD 57007

Scott Van Ginkel Broker 605.351.7907 Scott@vantiscommercial.com

Scott Van Ginkel Broker 605.351.7907 Scott@vantiscommercial.com

#### **Features**

- Up to eight (8) acres of outdoor, fenced, secured storage
- May be divided
- Easy access to I-29, and Highway 44
- Access from Boondocks Avenue
- Great storage space for larger fleet users, including semis, trucks, trailers, camper/RVs, excavation equipment, and other large equipment
- Located next to Bolte's Sunrise Sanitary Services, Cullen Insulation, Pifer's Auction & Realty and Land Management, and Billion Auto – Southtown Chevrolet.