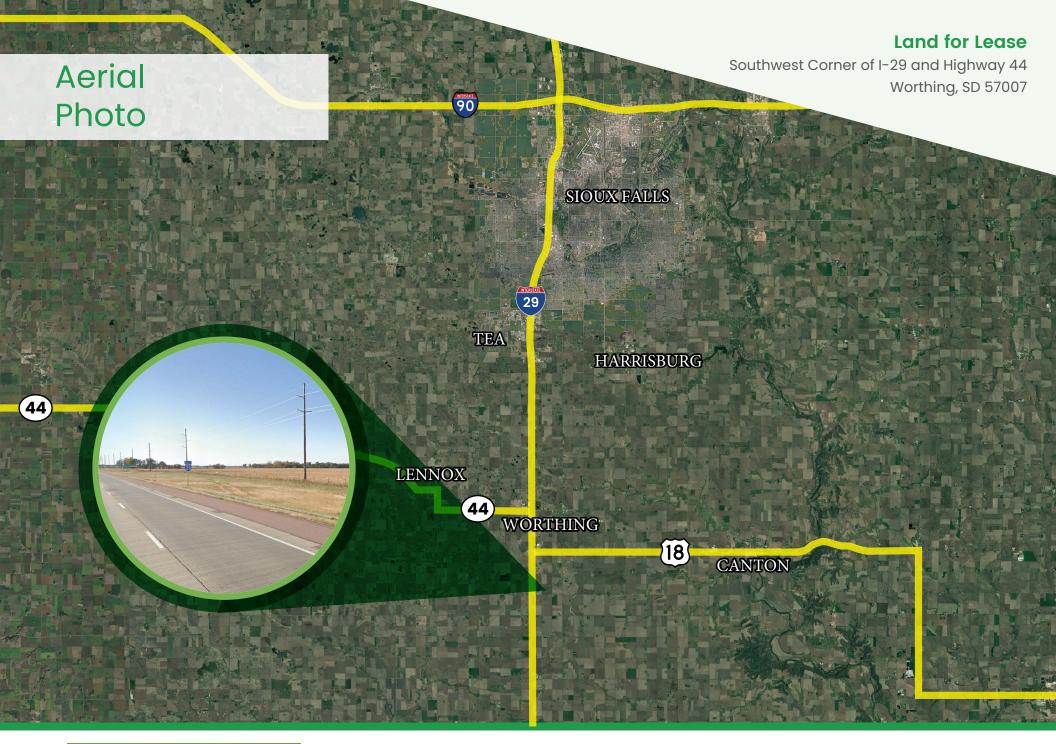

# Market Overview Map

Scott Van Ginkel Broker 605.351.7907 Scott@vantiscommercial.com

### **Property Details**

For Lease: \$0.75 PSF

Size: Up to 8 acres

Occupancy: Immediate

Zoning: I-1 Light Industrial
Proximity: Within minutes of:

Worthing Lennox Tea

Harrisburg Canton Sioux Falls