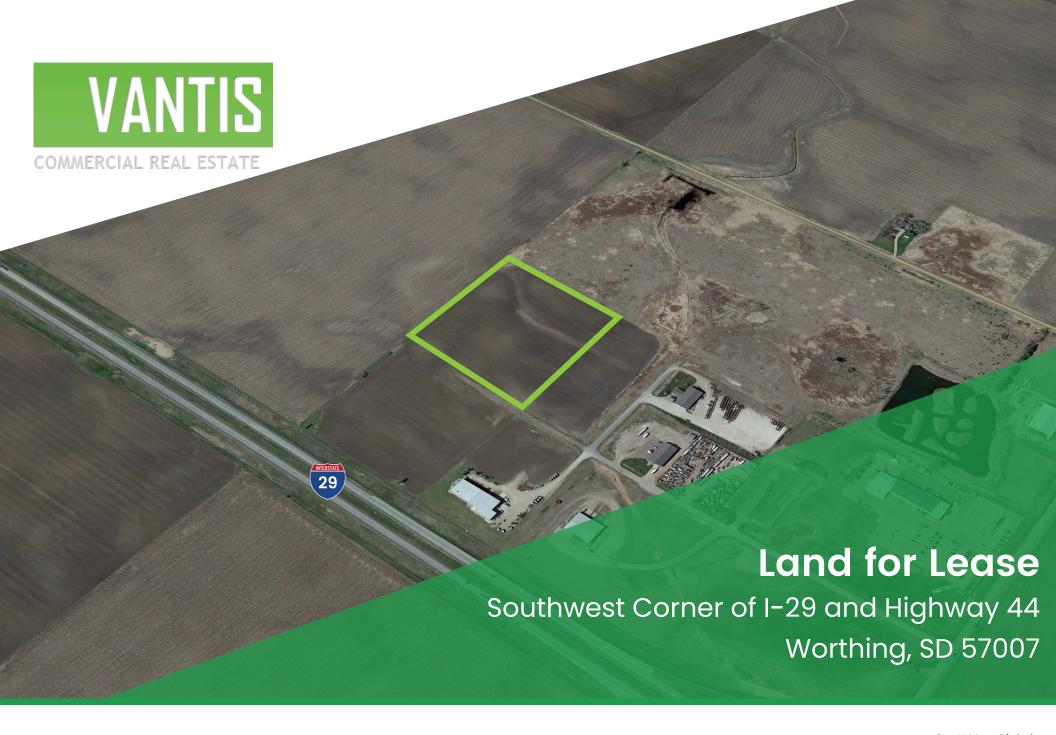

### For Lease

### **Property Details**

For Lease: \$0.75 PSF

Size: Up to 8 acres

Occupancy: Immediate

Zoning: I-1 Light Industrial
Proximity: Within minutes of:

Worthing Lennox Tea

Harrisburg Canton Sioux Falls

#### **Features**

- Up to eight (8) acres of outdoor, fenced, secured storage
- May be divided
- Easy access to I-29, and Highway 44
- Access from Boondocks Avenue
- Great storage space for larger fleet users, including semis, trucks, trailers, camper/RVs, excavation equipment, and other large equipment
- Located next to Bolte's Sunrise Sanitary Services, Cullen Insulation, Pifer's Auction & Realty and Land Management, and Billion Auto – Southtown Chevrolet.

#### **Land for Lease**