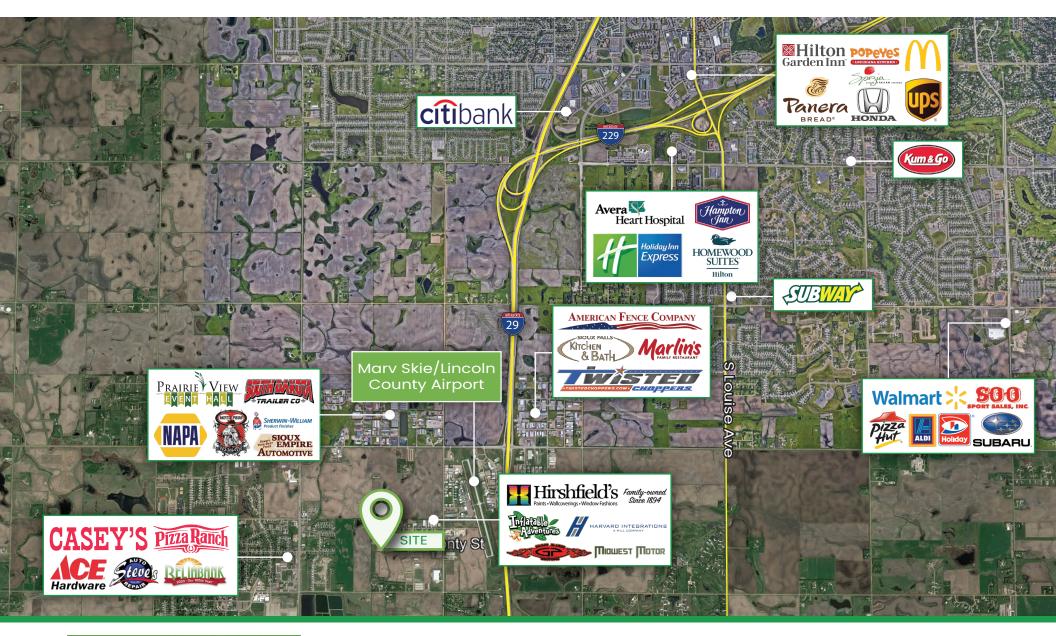

## Market Overview Map

#### **Industrial Space for Lease**

1520 Monty Street | Tea, SD

Tom Van Ginkel Broker Associate 605.321.8215 tom@vantiscommercial.com