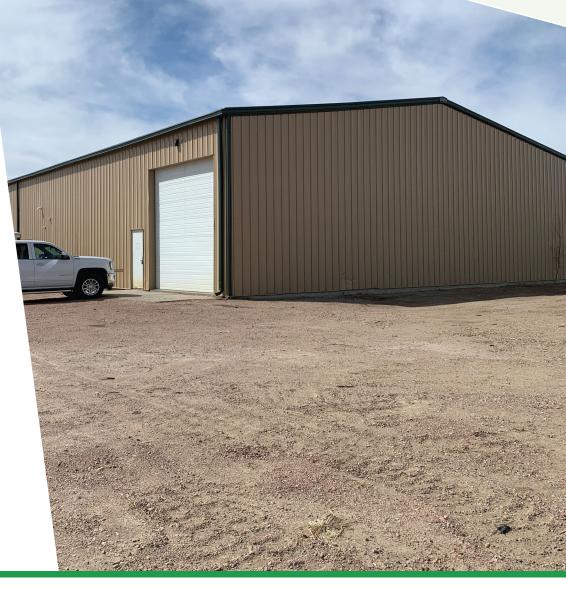

# **FOR LEASE Hofer Building** 1520 Monty Street Tea, SD 57064

### Industrial Space For Lease

### Highlights

- For Lease: \$1,600.00 per month
- Gross plus utilities
- Square Feet: 2,275 SF

#### **Property Details**

- 65 x 35 Shop space
- 1 office and restroom
- 14 x 14 Overhead door
- 18' Sidewalls
- Daylight windows
- Radiant tube heat
- Floor drains
- Outside storage available

1520 Monty Street | Tea, SD