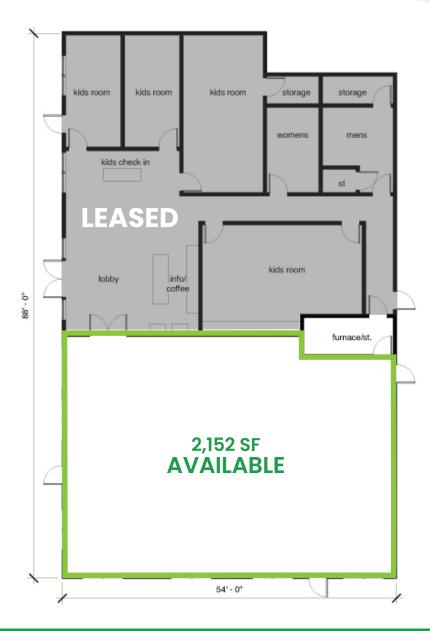

### Floor Plan

Scott Van Ginkel Broker Associate 605-351-7907 scott@vantiscommercial.com

### Highlights

| For Lease:   | \$12.00 PSF* NNN  |
|--------------|-------------------|
|              |                   |
| Square Feet: | 2,152 SF          |
| Available:   | September 1, 2024 |

#### **Property Details**

- Open space with drive-thru
- Excellent location on the corner of Heritage Parkway and Figzel Court
- Traffic counts 2,000 VPD
- Tenants include Subway and a professional office user
- Monument and building signage available
- Surrounding businesses include Tea City Hall, Fareway Grocery, Hyvee Dollar Fresh, Lewis Pharmacy, Avera, and USPS.
- Surrounded by multi-family and single-family homes.