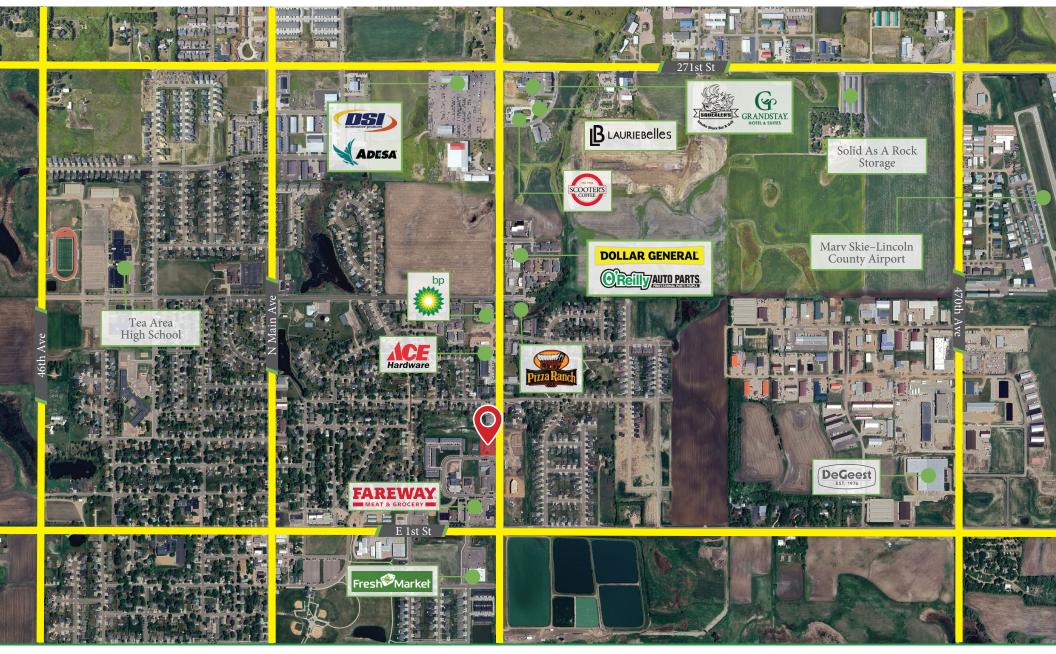

## Market Overview Map

Scott Van Ginkel Broker Associate 605-351-7907 scott@vantiscommercial.com

#### **Property Details**

- Open space with drive-thru
- Excellent location on the corner of Heritage Parkway and Figzel Court
- Traffic counts 2,000 VPD
- Tenants include Subway and a professional office user
- Monument and building signage available
- Surrounding businesses include Tea City Hall, Fareway Grocery, Hyvee Dollar Fresh, Lewis Pharmacy, Avera, and USPS.
- Surrounded by multi-family and single-family homes.