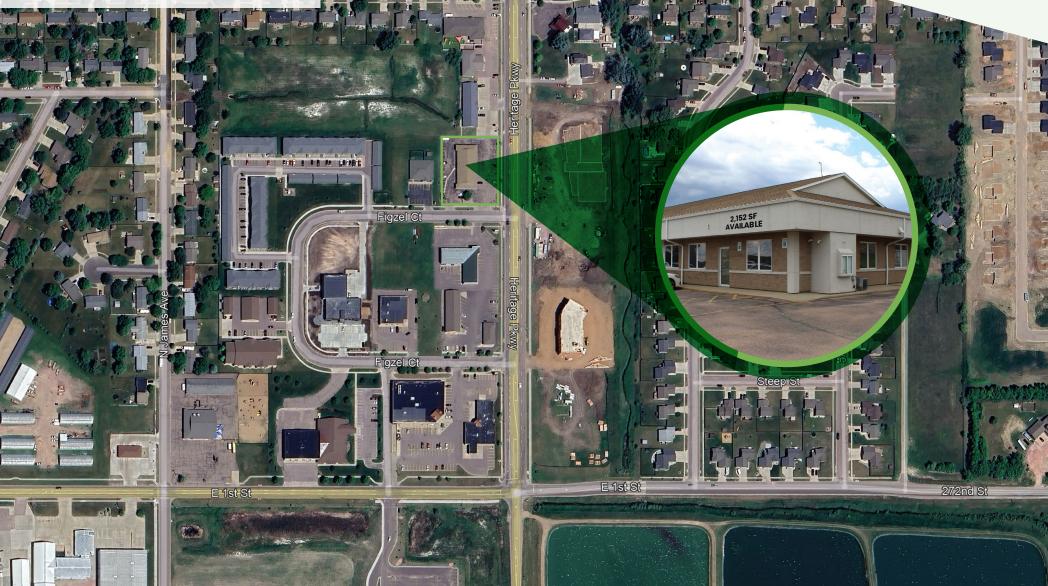

### Aerial Photo

Scott Van Ginkel Broker Associate 605-351-7907 scott@vantiscommercial.com

#### **Property Details**

- Open space with drive-thru
- Excellent location on the corner of Heritage Parkway and Figzel Court
- Traffic counts 2,000 VPD
- Tenants include Subway and a professional office user
- Monument and building signage available
- Surrounding businesses include Tea City Hall, Fareway Grocery, Hyvee Dollar Fresh, Lewis Pharmacy, Avera, and USPS.
- Surrounded by multi-family and single-family homes.