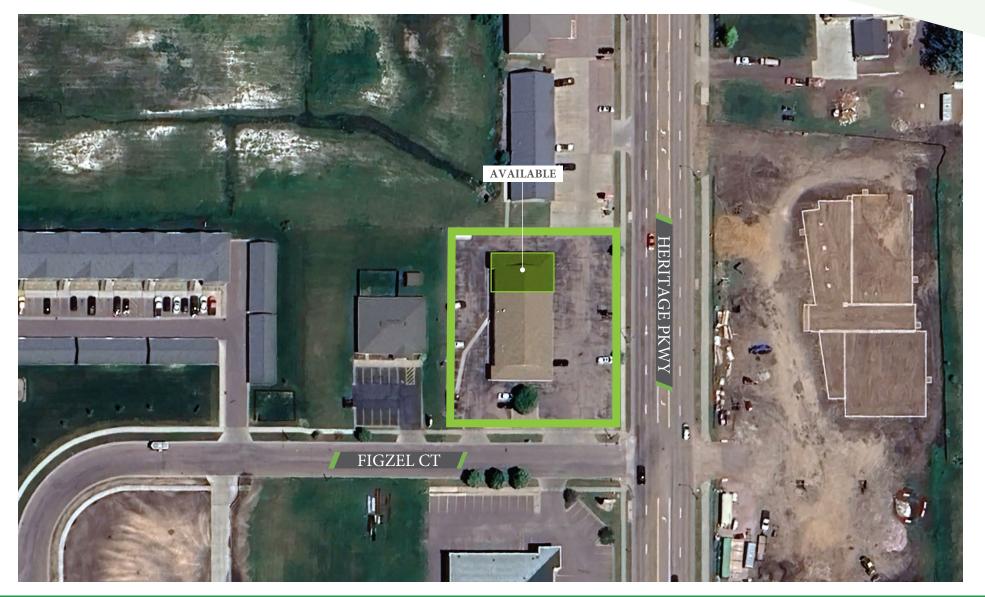

## Site Plan

Scott Van Ginkel Broker Associate 605-351-7907 scott@vantiscommercial.com

#### **Property Details**

- Open space with drive-thru
- Excellent location on the corner of Heritage Parkway and Figzel Court
- Traffic counts 2,000 VPD
- Tenants include Subway and a professional office user
- Monument and building signage available
- Surrounding businesses include Tea City Hall, Fareway Grocery, Hyvee Dollar Fresh, Lewis Pharmacy, Avera, and USPS.
- Surrounded by multi-family and single-family homes.