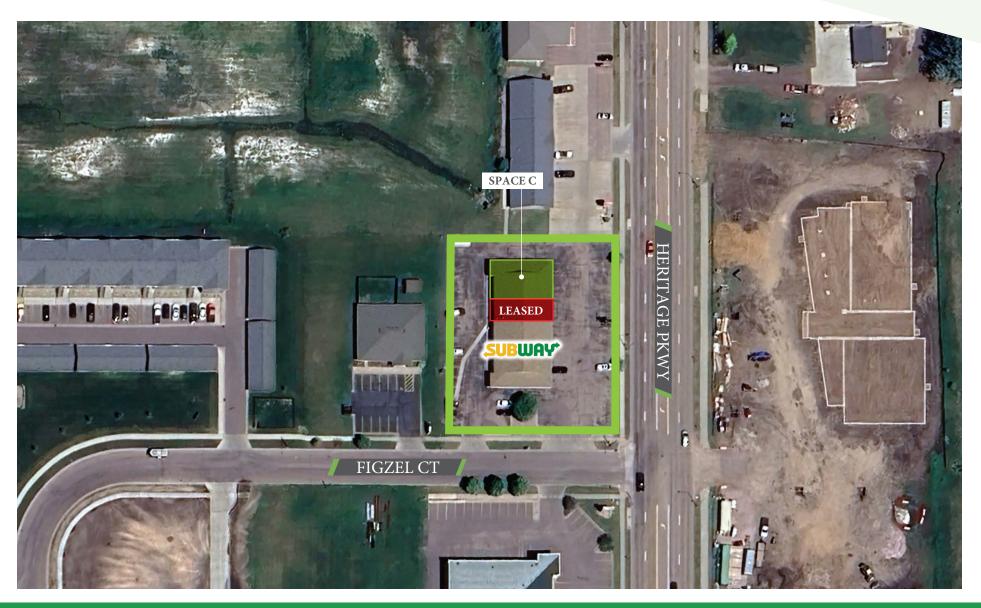

# Site Plan

720 Figzel Court #C
Tea, South Dakota

Scott Van Ginkel Broker Associate 605-351-7907 scott@vantiscommercial.com

#### **Property Details**

- Suite C includes Open space with drive-thru
- Excellent location on the corner of Heritage Parkway and Figzel Court; Tea's primary retail corridor
- Traffic counts 2,000 VPD
- Tenants include Subway and a professional office user
- Monument and building signage available
- Surrounding businesses include Tea City Hall, Fareway Grocery, Hyvee Dollar Fresh, Lewis Pharmacy, Avera, and USPS.
- Surrounded by multi-family and single-family homes.