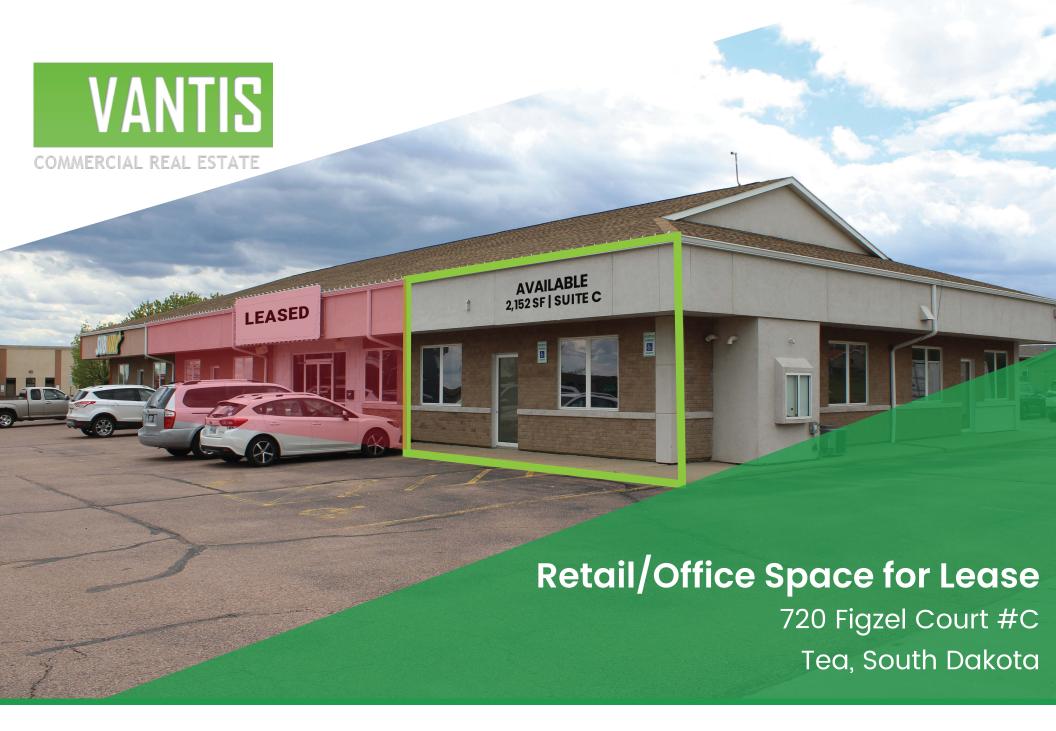

## Retail/Office Space for Lease

720 Figzel Court #C Tea, South Dakota

#### Highlights

For Lease: \$14.00 PSF\* NNN

Square Feet: Suite C 2,152 SF

Available: September 1, 2024

#### **Property Details**

- Suite C includes Open space with drive-thru
- Excellent location on the corner of Heritage Parkway and Figzel Court; Tea's primary retail corridor
- Traffic counts 2,000 VPD
- Tenants include Subway and a professional office user
- Monument and building signage available
- Surrounding businesses include Tea City Hall, Fareway Grocery, Hyvee Dollar Fresh, Lewis Pharmacy, Avera, and USPS.
- Surrounded by multi-family and single-family homes.