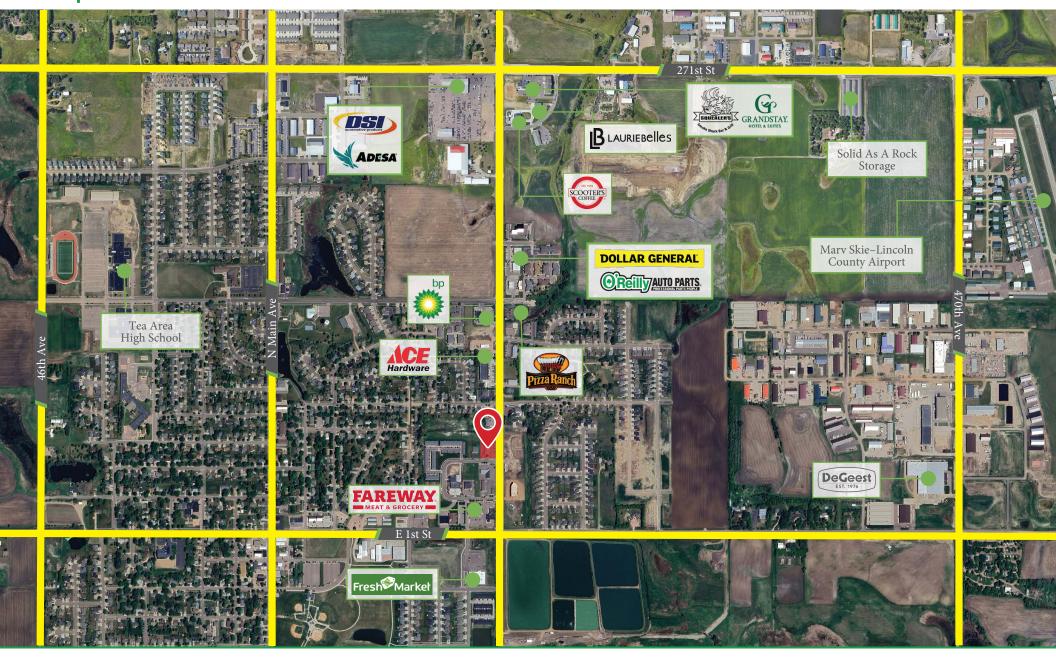

# Market Overview Map

VANTIS

Scott Van Ginkel Broker Associate 605-351-7907 scott@vantiscommercial.com

#### **Property Details**

- Suite C includes Open space with drive-thru
- Excellent location on the corner of Heritage Parkway and Figzel Court; Tea's primary retail corridor
- Traffic counts 2,000 VPD
- Tenants include Subway and a professional office user
- Monument and building signage available
- Surrounding businesses include Tea City Hall, Fareway Grocery, Hyvee Dollar Fresh, Lewis Pharmacy, Avera, and USPS.
- Surrounded by multi-family and single-family homes.