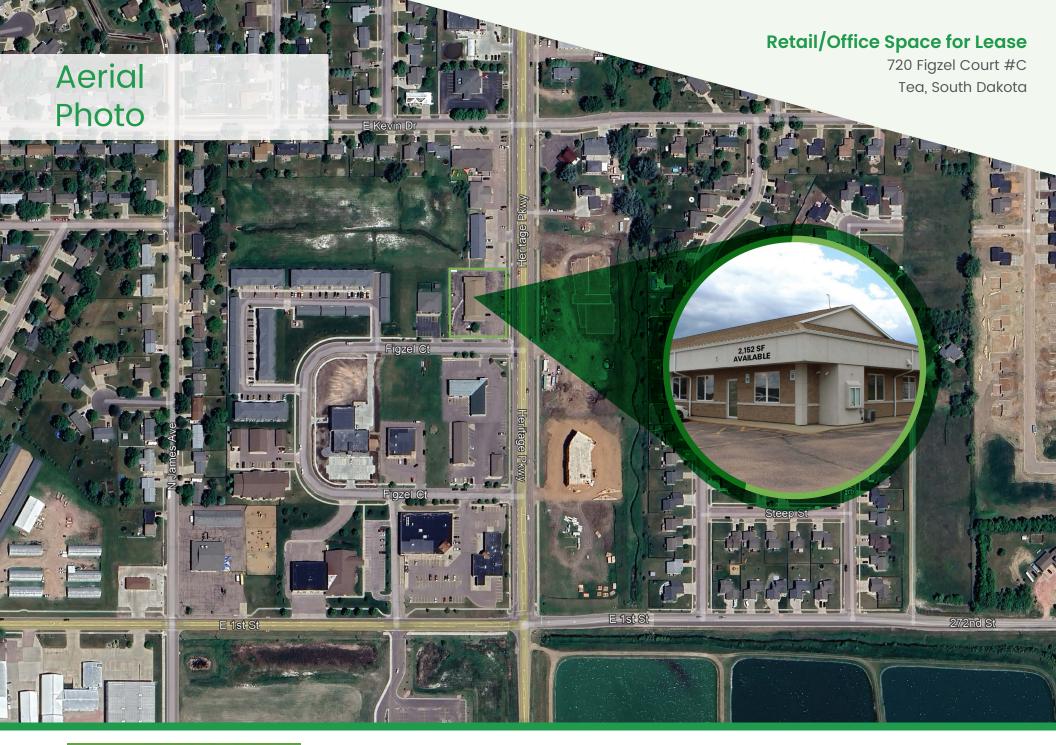

## Retail/Office Space for Lease

720 Figzel Court #C Tea, South Dakota

#### **Property Details**

- Suite C includes Open space with drive-thru
- Excellent location on the corner of Heritage Parkway and Figzel Court; Tea's primary retail corridor
- Traffic counts 2,000 VPD
- Tenants include Subway and a professional office user
- Monument and building signage available
- Surrounding businesses include Tea City Hall, Fareway Grocery, Hyvee Dollar Fresh, Lewis Pharmacy, Avera, and USPS.
- Surrounded by multi-family and single-family homes.