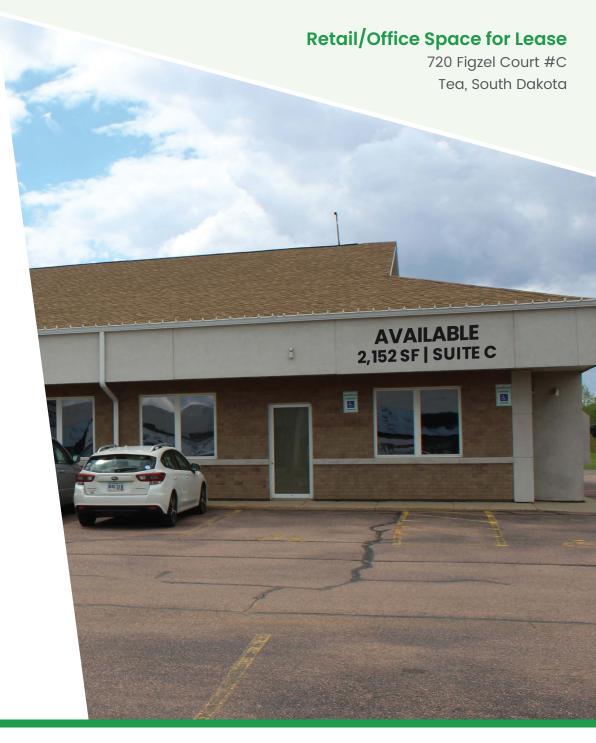

## Retail/Office Space for Lease

720 Figzel Court #C Tea, South Dakota

### Retail/Office Space for Lease