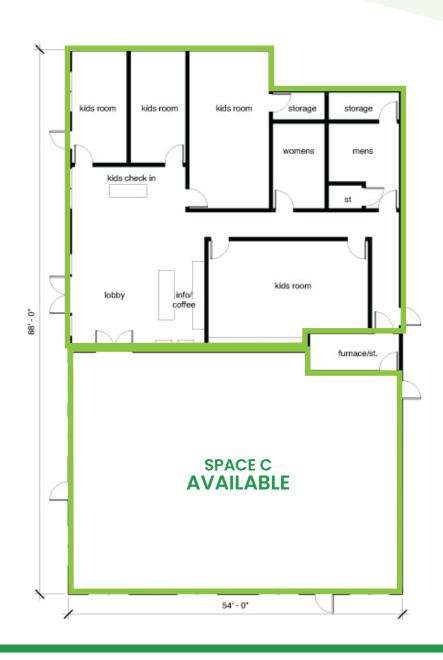

## Floor Plan

#### **Property Details**

- Suite C includes Open space with drive-thru
- Excellent location on the corner of Heritage Parkway and Figzel Court; Tea's primary retail corridor
- Traffic counts 2,000 VPD
- Tenants include Subway and a professional office user
- Monument and building signage available
- Surrounding businesses include Tea City Hall, Fareway Grocery, Hyvee Dollar Fresh, Lewis Pharmacy, Avera, and USPS.
- Surrounded by multi-family and single-family homes.