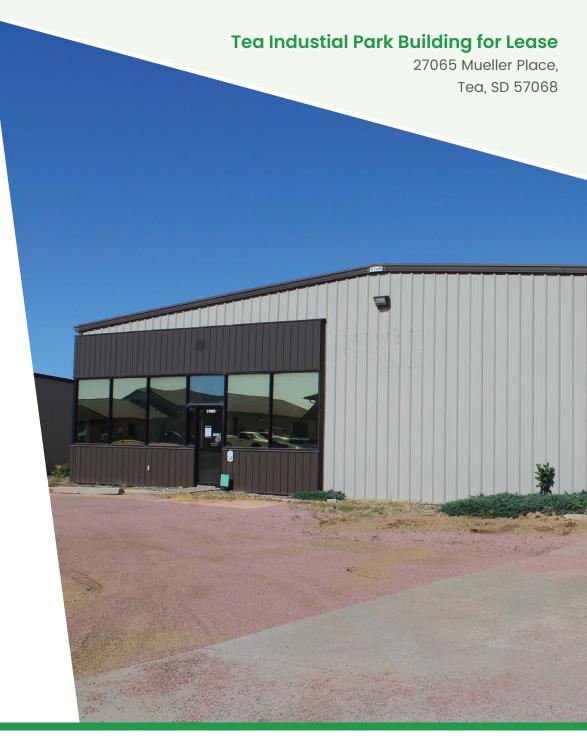

OFFERING MEMORANDUM

Scott Van Ginkel
Broker
(605)-351-7907
scott@vantiscommercial.com

Madison Hulscher Broker Associate (605)-520-6365 madison@vantiscomemrcial.com

## For Lease

### Highlights

Lease Rate: \$6.50 PSF, NNN

Estimated NNN: \$2.00

Lawn & Snow contracted and paid directly by Tenant

### **Property Details**

- 7,700 SF total building
- 1,056 SF office with mezzanine storage above
- Light Industrial
- Reception, executive office, and conference room
- 3 phase power
- One truck high dock door
- One 10' x 12' grade level door
- Located within blocks of Tea exit 73
- Convenient access to I-29 and soon to be constructed Hwy 100





Scott Van Ginkel
Broker
(605)-351-7907
scott@vantiscommercial.com

### Tea Industial Park Building for Lease

27065 Mueller Place, Tea, SD 57068

## Property Photos











Scott Van Ginkel Broker (605)-351-7907 scott@vantiscommercial.com

#### Tea Industial Park Building for Lease

# Site Plan

27065 Mueller Place, Tea, SD 57068









Scott Van Ginkel Broker (605)-351-7907 scott@vantiscommercial.com Madison Hulscher Broker Associate (605)-520-6365 madison@vantiscomemrcial.com

# Market Overview Map





Scott Van Ginkel Broker (605)-351-7907 scott@vantiscommercial.com Madison Hulscher Broker Associate (605)-520-6365 madison@vantiscomemrcial.com