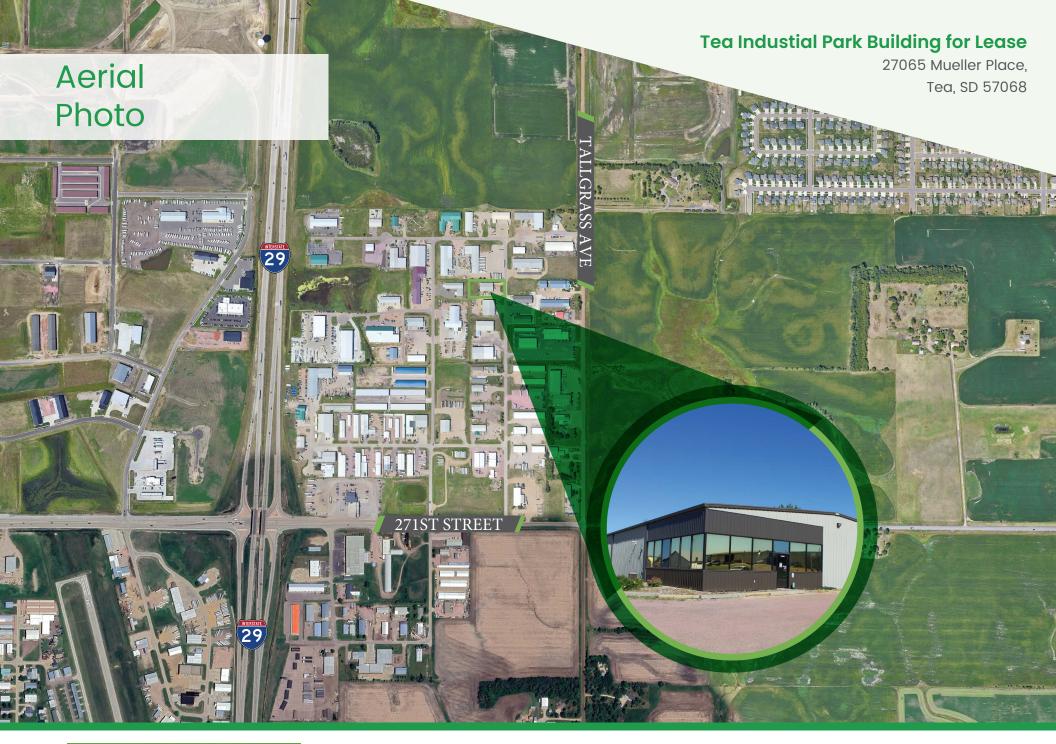

ts

Lease Rate: \$6.50 PSF, NNN

Estimated NNN: \$2.00

Lawn & Snow contracted and paid directly by Tenant

### **Property Details**

- 7,700 SF total building
- 1,056 SF office with mezzanine storage above
- Light Industrial
- Reception, executive office, and conference room
- 3 phase power
- One truck high dock door
- One 10' x 12' grade level door
- Located within blocks of Tea exit 73
- Convenient access to I-29 and soon to be constructed Hwy 100





Scott Van Ginkel
Broker
(605)-351-7907
scott@vantiscommercial.com

### Tea Industial Park Building for Lease

27065 Mueller Place, Tea, SD 57068

## Property Photos











Scott Van Ginkel Broker (605)-351-7907 scott@vantiscommercial.com

#### Tea Industial Park Building for Lease

# Site Plan

27065 Mueller Place, Tea, SD 57068









Scott Van Ginkel Broker (605)-351-7907 scott@vantiscommercial.com Madison Hulscher Broker Associate (605)-520-6365 madison@vantiscomemrcial.com

# Market Overview Map





Scott Van Ginkel Broker (605)-351-7907 scott@vantiscommercial.com Madison Hulscher Broker Associate (605)-520-6365 madison@vantiscomemrcial.com