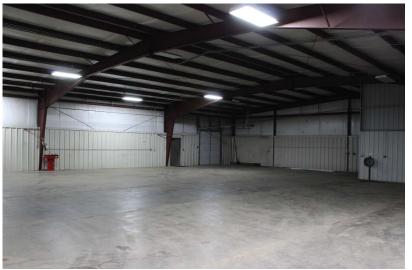

OFFERING MEMORANDUM

Scott Van Ginkel Broker (605)-351-7907 scott@vantiscommercial.com

## For Lease

### Highlights

Lease Rate: \$6.50 PSF, NNN

Estimated NNN: \$2.00

Lawn & Snow contracted and paid directly by Tenant

### **Property Details**

- 7,700 SF total building
- 1,056 SF office with mezzanine storage above
- Light Industrial
- Reception, executive office, and conference room
- 3 phase power
- One truck high dock door
- One 10' x 12' grade level door
- Located within blocks of Tea exit 73
- Convenient access to I-29 and soon to be constructed Hwy 100





Scott Van Ginkel
Broker
(605)-351-7907
scott@vantiscommercial.com

### Tea Industial Park Building for Lease

27065 Mueller Place, Sioux Falls, SD 57108

## Property Photos











#### Tea Industial Park Building for Lease

# Site Plan

27065 Mueller Place, Sioux Falls, SD 57108









Scott Van Ginkel Broker (605)-351-7907 scott@vantiscommercial.com

# Market Overview Map





Scott Van Ginkel Broker (605)-351-7907 scott@vantiscommercial.com