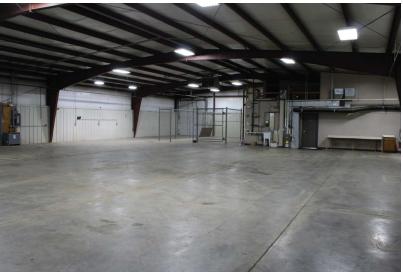

OFFERING MEMORANDUM

Scott Van Ginkel Broker (605)-351-7907 scott@vantiscommercial.com

## For Lease

### Highlights

Lease Rate: \$6.50 PSF, NNN

Estimated NNN: \$2.00

Lawn & Snow contracted and paid directly by Tenant

### **Property Details**

- 7,700 SF total building
- 1,056 SF office with mezzanine storage above
- Light Industrial
- Reception, executive office, and conference room
- 3 phase power
- One truck high dock door
- One 10' x 12' grade level door
- Located within blocks of Tea exit 73
- Convenient access to I-29 and soon to be constructed Hwy 100





Scott Van Ginkel
Broker
(605)-351-7907
scott@vantiscommercial.com

### Tea Industial Park Building for Lease

27065 Mueller Place, Sioux Falls, SD 57108

## Property Photos











#### Tea Industial Park Building for Lease

# Site Plan

27065 Mueller Place, Sioux Falls, SD 57108









Scott Van Ginkel Broker (605)-351-7907 scott@vantiscommercial.com

# Market Overview Map





Scott Van Ginkel Broker (605)-351-7907 scott@vantiscommercial.com