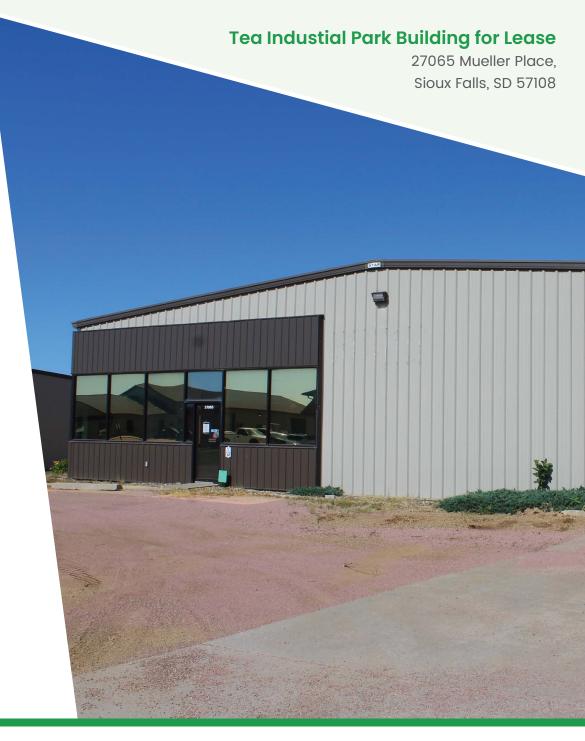

### Tea Industial Park Building for Lease

27065 Mueller Place, Sioux Falls, SD 57108