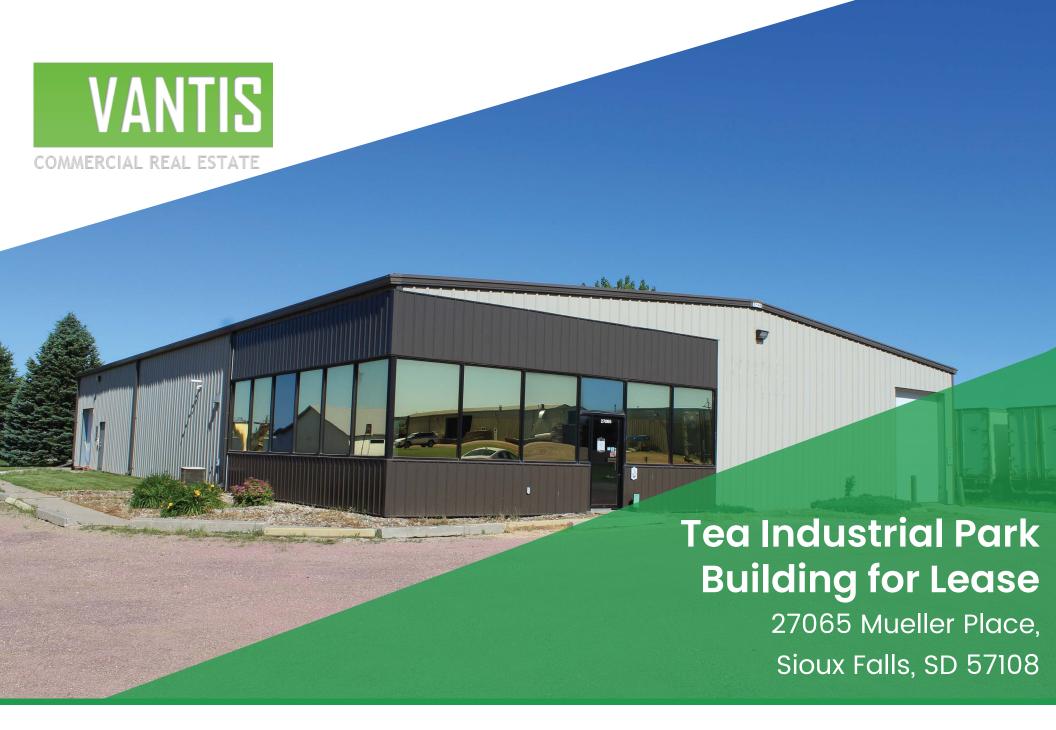

### Tea Industial Park Building for Lease

27065 Mueller Place, Sioux Falls, SD 57108