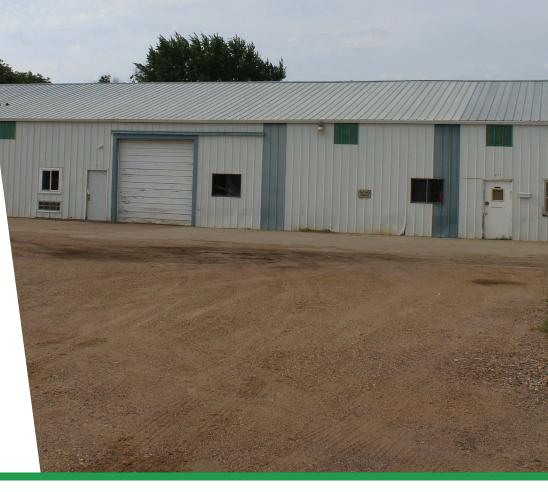

COMMERCIAL REAL ESTATE

Warehouse/Shop Building for Lease 811 East Benson Road, Sioux Falls, SD 57104

> Scott Van Ginkel Broker (605)-351-7907 scott@vantiscommercial.com

#### Features

- Zoned I-1 Light Industrial
- Excellent location on West Benson Road & 8th Avenue
- Convenient access to North Cliff Avenue, I-229, Minnesota Avenue, I-90, & 60th Street North
- One, 12-foot drive-in overhead door
- 15' x 16' Office
- LED lighting

811 East Benson Road, Sioux Falls, SD 57104

### Warehouse/Shop Building for Lease

811 East Benson Road, Sioux Falls, SD 57104