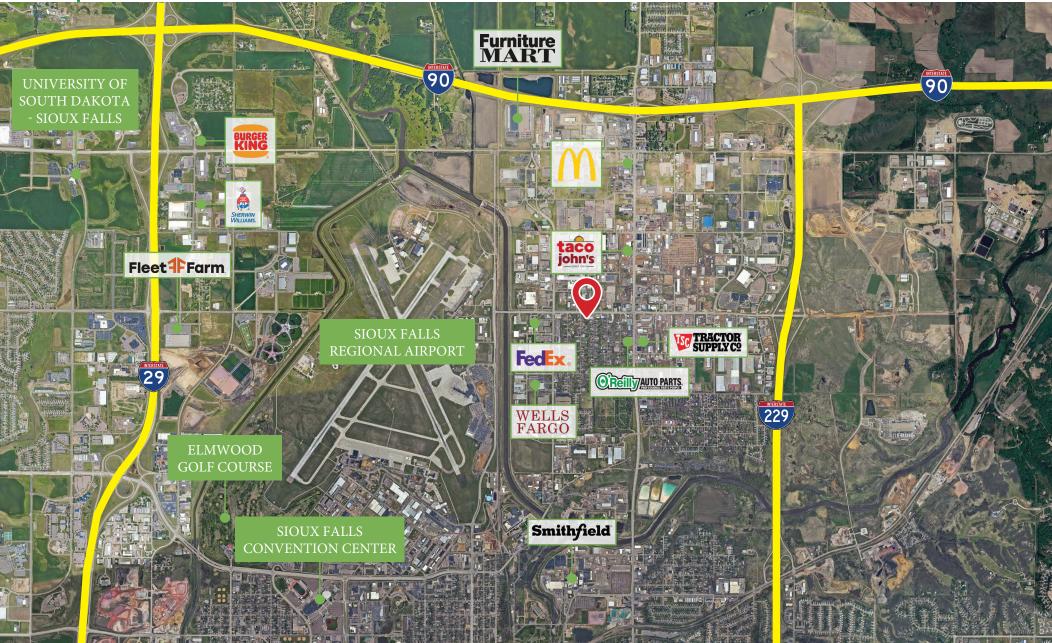

t Van Ginkel Broker (605)-351-7907 scott@vantiscommercial.com

### OFFERING MEMORANDUM

### For Lease

### Highlights

Lease Rate: \$2,000 per month, gross, plus electric and gas Terms: Modified Gross Size: 3,307 +/-SF

Available Immediately

#### Features

- Zoned I-1 Light Industrial
- Excellent location on West Benson Road & 8th Avenue
- Convenient access to North Cliff Avenue, I-229, Minnesota Avenue, I-90, & 60th Street North
- One, 12-foot drive-in overhead door
- 15' x 16' Office
- LED lighting



811 East Benson Road, Sioux Falls, SD 57104





### Warehouse/Shop Building for Lease

811 East Benson Road, Sioux Falls, SD 57104

# Site Plan





#### Warehouse/Shop Building for Lease

811 East Benson Road, Sioux Falls, SD 57104

## Aerial Photo



R\*104181



# Market Overview Map