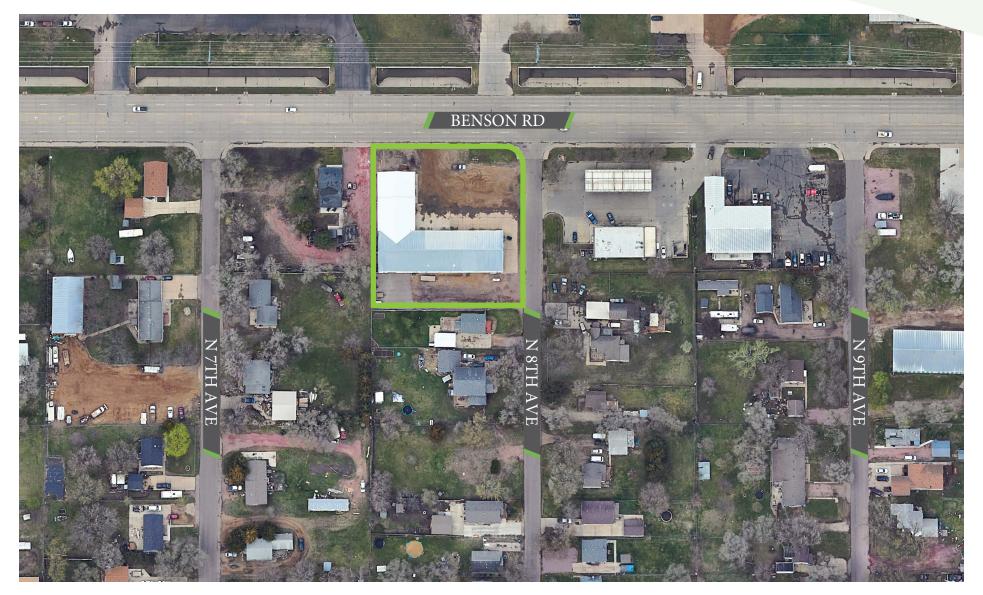

COMMERCIAL REAL ESTATE

Warehouse/Shop Building for Lease 811 East Benson Road, Sioux Falls, SD 57104

> Scott Van Ginkel Broker (605)-351-7907 scott@vantiscommercial.com

### OFFERING MEMORANDUM

### For Lease

### Highlights

Lease Rate: \$2,000 per month, gross, plus electric and gas Terms: Modified Gross Size: 3,307 +/-SF

Available Immediately

#### Features

- Zoned I-1 Light Industrial
- Excellent location on West Benson Road & 8th Avenue
- Convenient access to North Cliff Avenue, I-229, Minnesota Avenue, I-90, & 60th Street North
- One, 12-foot drive-in overhead door
- 15' x 16' Office
- LED lighting



811 East Benson Road, Sioux Falls, SD 57104





### Warehouse/Shop Building for Lease

811 East Benson Road, Sioux Falls, SD 57104

# Site Plan





#### Warehouse/Shop Building for Lease

811 East Benson Road, Sioux Falls, SD 57104

## Aerial Photo



R\*104181



# Market Overview Map