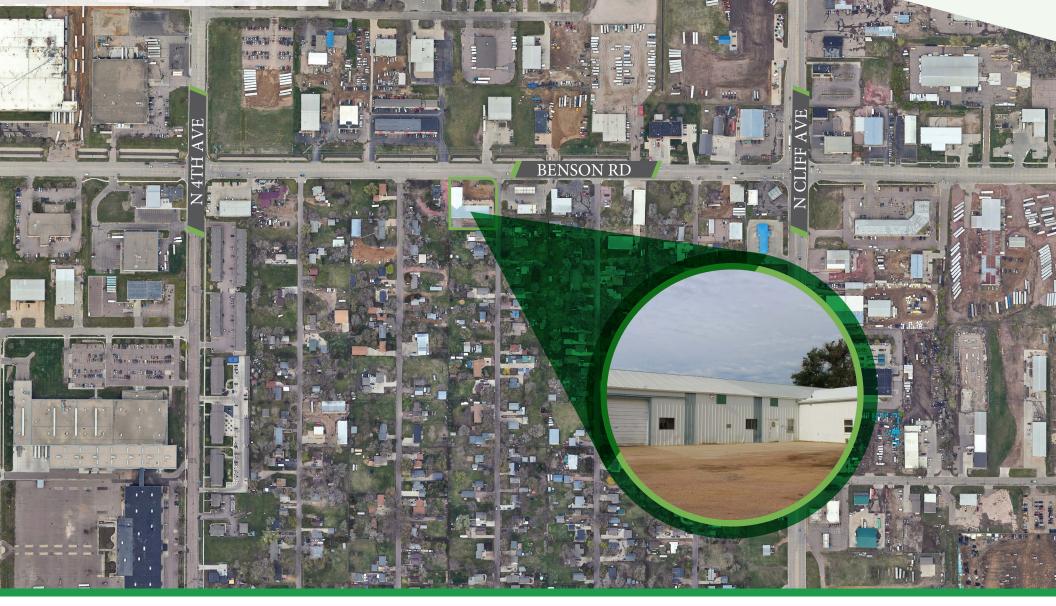

on Road, Sioux Falls, SD 57104

> Scott Van Ginkel Broker (605)-351-7907 scott@vantiscommercial.com

### OFFERING MEMORANDUM

### For Lease

### Highlights

Lease Rate: \$2,000 per month, gross, plus electric and gas Terms: Modified Gross Size: 3,307 +/-SF

Available Immediately

#### Features

- Zoned I-1 Light Industrial
- Excellent location on West Benson Road & 8th Avenue
- Convenient access to North Cliff Avenue, I-229, Minnesota Avenue, I-90, & 60th Street North
- One, 12-foot drive-in overhead door
- 15' x 16' Office
- LED lighting



811 East Benson Road, Sioux Falls, SD 57104





### Warehouse/Shop Building for Lease

811 East Benson Road, Sioux Falls, SD 57104

# Site Plan





#### Warehouse/Shop Building for Lease

811 East Benson Road, Sioux Falls, SD 57104

## Aerial Photo



R\*104181



# Market Overview Map