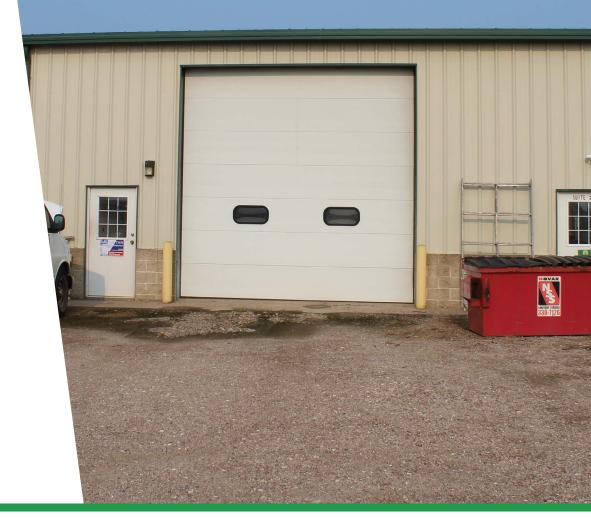

#### Property Details

- Forced air heat
- 14' x 14' overhead door
- Restroom
- 3 phase power available
- Located on hard-surface with excellent access to Tea Ellis Road and I-29
- Multi-tenant industrial building located in the D&L Industrial Park near Tea