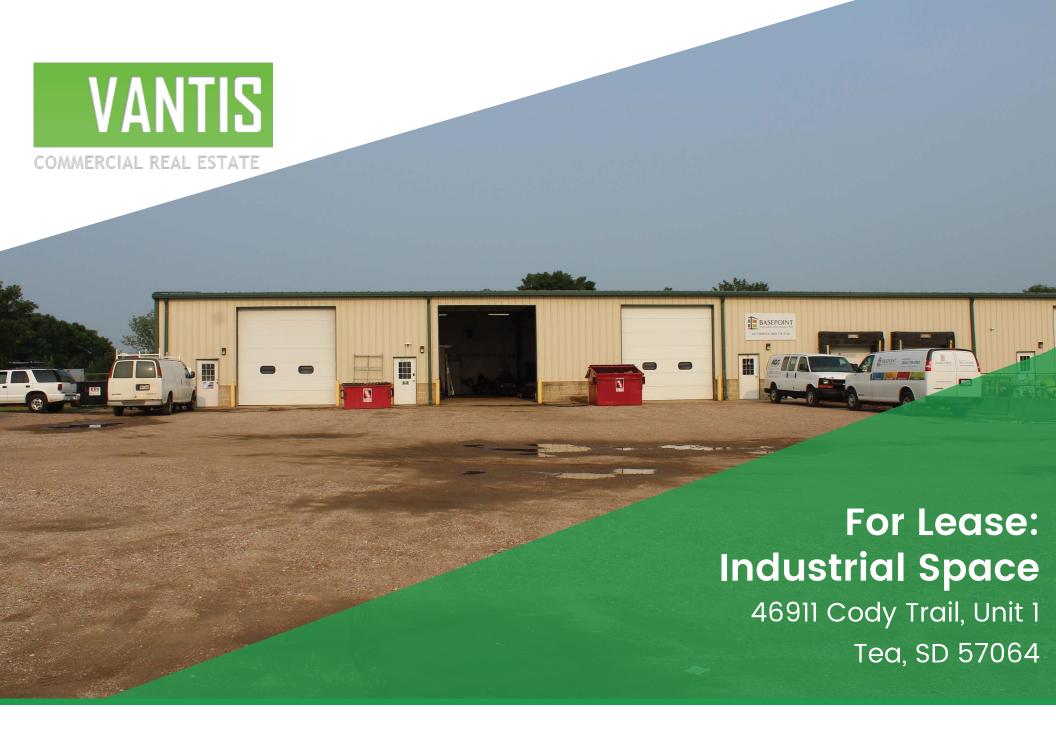

#### For Lease: Industrial Space

46911 Cody Trail, Unit 1 Tea, SD 57064

46911 Cody Trail, Unit 1 Tea, SD 57064

Scott Van Ginkel
Broker
(605)-351-7907
scott@vantiscommercial.com