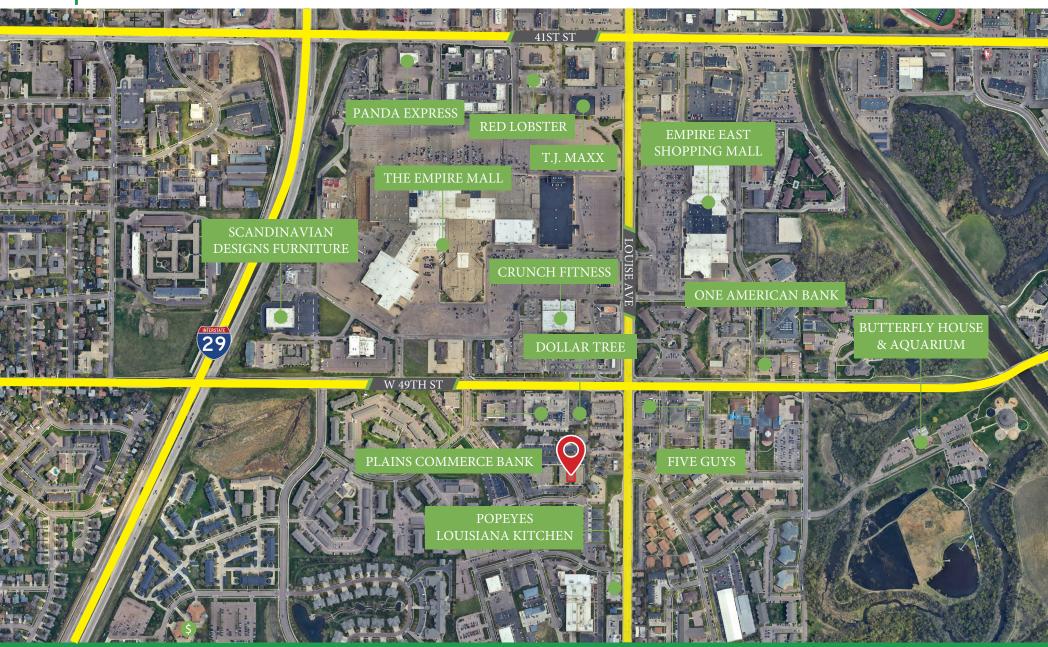

# Market Overview Map

Barbara Bormann Broker Associate (605)-941-5478 barbara@vantiscommercial.com

#### **Property Details**

- Reception area, perfect for greeting clients and visitors
- Office number one (1) bright and airy with natural light
- Office number two (2) is more private and suitable for focused tasks
- Large open area for multiple workstations
- Excellent location at the corner of South Technology Drive and Technology Circle
- Ouick access to I-29 and I-229
- Immediate neighbors include Department of Social Services, Anderson Group CPA, Thrivent, VBI Company, Parts Dr., Graber & Associates, The Empire Mall, Hy-Vee, Bus Stop and Plains Commerce Bank.
- Walking distance to restaurants, coffee shops, grocery, and general retail stores.