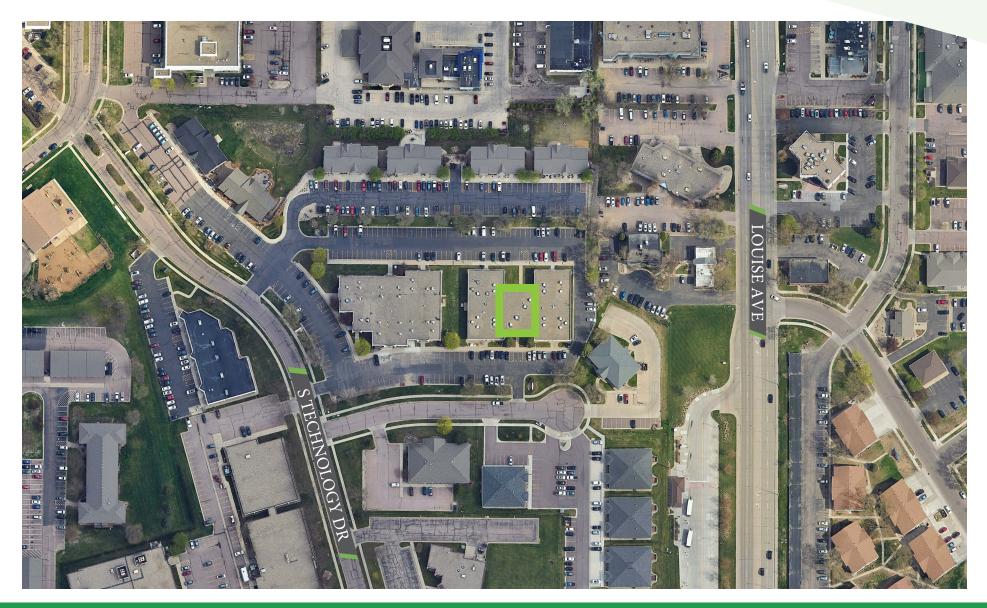

# Market Overview Map

Barbara Bormann Broker Associate (605)-941-5478 barbara@vantiscommercial.com

#### For Lease: TECH 1 Building Suite 3

Site Plan

3900 West Technology Circle Sioux Falls, SD 57106

Barbara Bormann Broker Associate (605)-941-5478 barbara@vantiscommercial.com

#### **Property Details**

- Reception area, perfect for greeting clients and visitors
- Office number one (1) bright and airy with natural light
- Office number two (2) is more private and suitable for focused tasks
- Large open area for multiple workstations
- Excellent location at the corner of South Technology Drive and Technology Circle
- Ouick access to I-29 and I-229
- Immediate neighbors include Department of Social Services, Anderson Group CPA, Thrivent, VBI Company, Parts Dr., Graber & Associates, The Empire Mall, Hy-Vee, Bus Stop and Plains Commerce Bank.
- Walking distance to restaurants, coffee shops, grocery, and general retail stores.