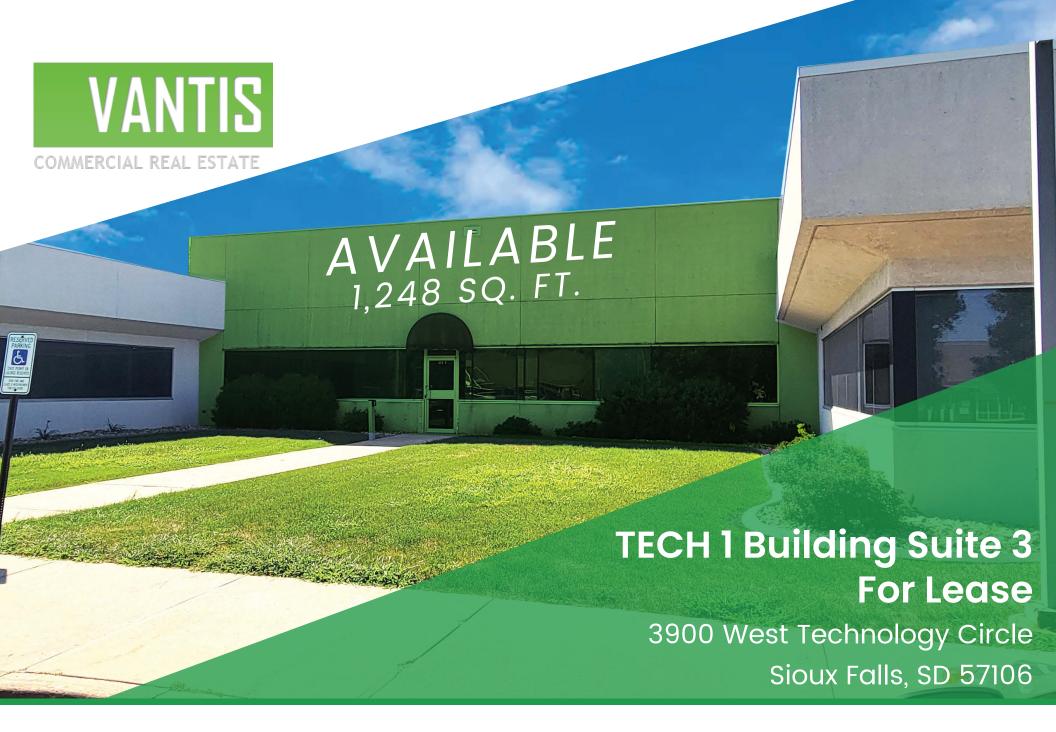

#### Highlights

Available SF: 1,248+/- Rentable Office Space

Lease Rate: \$1,700/Month

Terms: GROSS
Zoning: Office

#### **Property Details**

- Reception area, perfect for greeting clients and visitors
- Office number one (1) bright and airy with natural light
- Office number two (2) is more private and suitable for focused tasks
- Large open area for multiple workstations
- Excellent location at the corner of South Technology Drive and Technology Circle
- Ouick access to I-29 and I-229
- Immediate neighbors include Department of Social Services, Anderson Group CPA, Thrivent, VBI Company, Parts Dr., Graber & Associates, The Empire Mall, Hy-Vee, Bus Stop and Plains Commerce Bank.
- Walking distance to restaurants, coffee shops, grocery, and general retail stores.

### For Lease: TECH 1 Building Suite 3

3900 West Technology Circle Sioux Falls, SD 57106