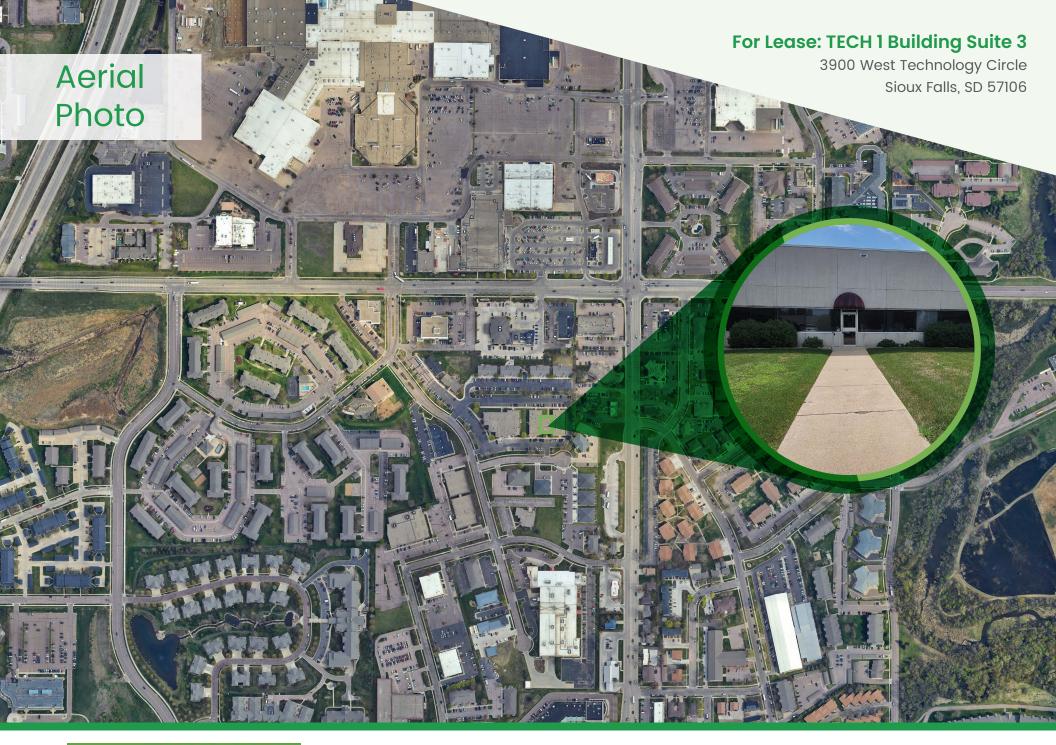

### For Lease: TECH 1 Building Suite 3

3900 West Technology Circle Sioux Falls, SD 57106