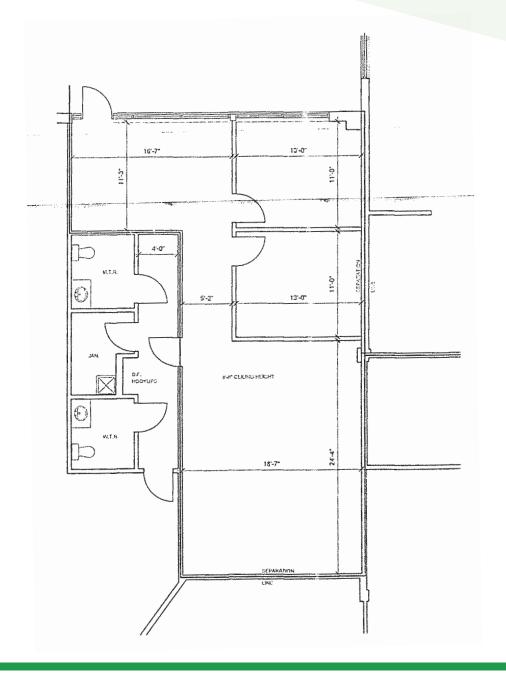

# Floor Plan

### For Lease: TECH 1 Building Suite 3

3900 West Technology Circle Sioux Falls, SD 57106