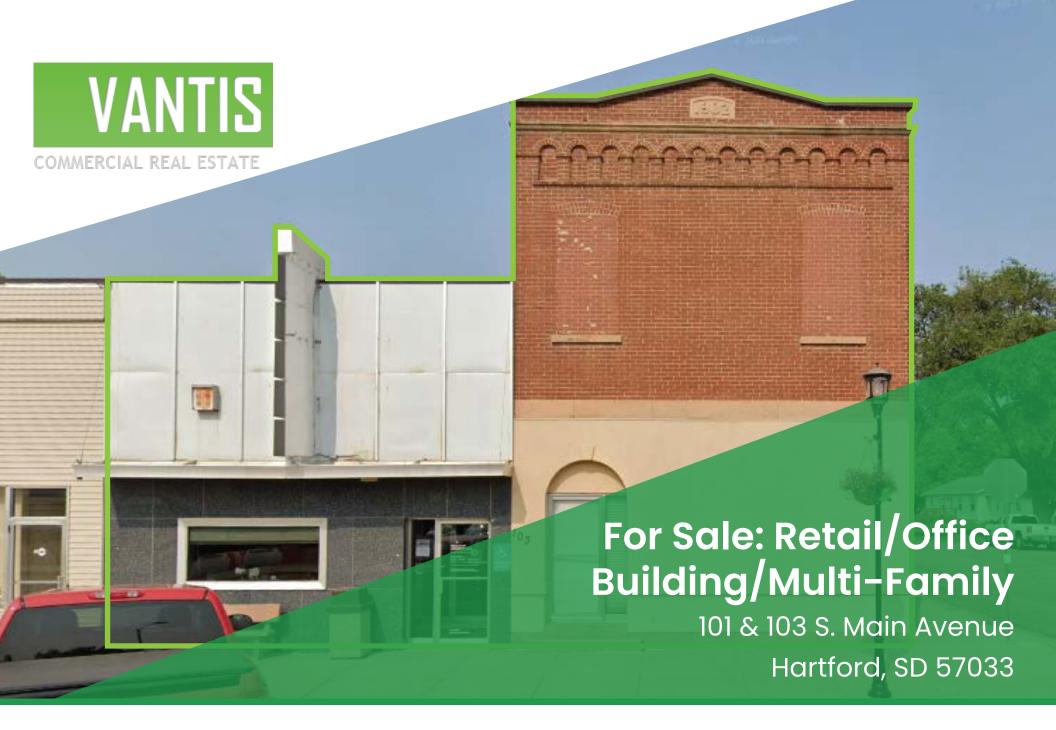

## For Sale

#### **Property Features**

Sale Price: \$255,000

Building Size: 4,750 + /- SF total

101 S. Main Avenue 2,950 +/- SF total

Main Floor 1,250 +/- SF Upper Floor 1,250 +/- SF Garage 450 +/- SF

103 S. Main Avenue 1,800 +/- SF total

Main Floor 1,800 + /- SF

Lot Size: 6,604 + / - SF

Zoning: Commercial Year Built: 1900

### Highlights

- Parking along street with 44' of Main Avenue frontage, and double stall attached garage
- Prime location located in downtown Hartford at the intersection of Main Avenue and 1st Street
- Possible use could serve medical, office or retail opportunities
- Opportunity for multifamily redevelopment in 101 S. Main Avenue upper level