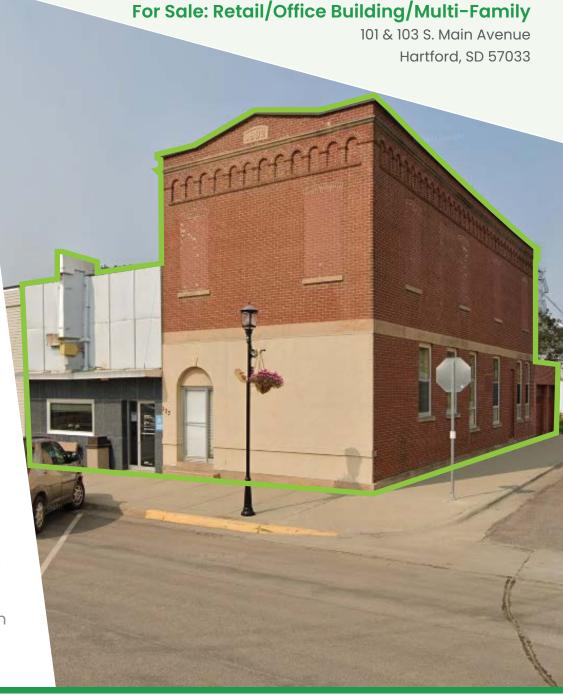

OFFERING MEMORANDUM

Amy Ibis Broker Associate 605.359.4430 amy@vantiscommercial.com

## For Sale

#### **Property Features**

Sale Price: \$255,000

Building Size: 4,750 + /- SF total

101 S. Main Avenue 2,950 +/- SF total

Main Floor 1,250 +/- SF Upper Floor 1,250 +/- SF Garage 450 +/- SF

103 S. Main Avenue 1,800 +/- SF total

Main Floor 1,800 + /- SF

Lot Size: 6,604 + / - SF

Zoning: Commercial Year Built: 1900

### Highlights

- Parking along street with 44' of Main Avenue frontage, and double stall attached garage
- Prime location located in downtown Hartford at the intersection of Main Avenue and 1st Street
- Possible use could serve medical, office or retail opportunities
- Opportunity for multifamily redevelopment in 101 S. Main Avenue upper level





Amy Ibis Broker Associate 605.359.4430 amy@vantiscommercial.com





Amy Ibis Broker Associate 605.359.4430 amy@vantiscommercial.com

### For Sale: Retail/Office Building/Multi-Family

## Site Plan

101 & 103 S. Main Avenue Hartford, SD 57033





# Market Overview Map

#### For Sale: Retail/Office Building/Multi-Family

101 & 103 S. Main Avenue | Hartford, SD 57033





Amy Ibis Broker Associate 605.359.4430 amy@vantiscommercial.com