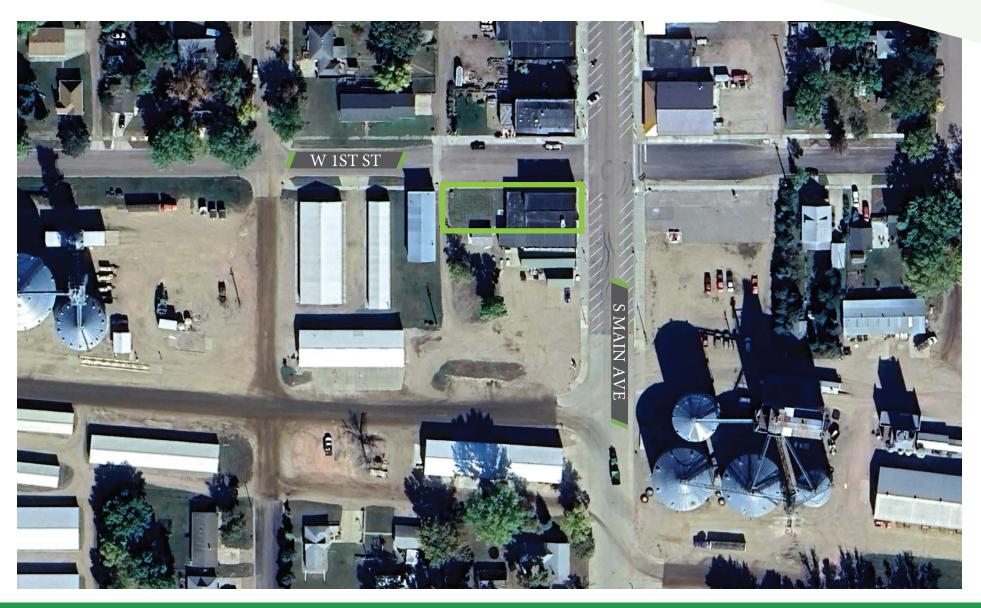

total

Main Floor 1,250 +/- SF Upper Floor 1,250 +/- SF Garage 450 +/- SF

103 S. Main Avenue 1,800 +/- SF total

Main Floor 1,800 + /- SF

Lot Size: 6,604 + / - SF

Zoning: Commercial Year Built: 1900

### Highlights

- Parking along street with 44' of Main Avenue frontage, and double stall attached garage
- Prime location located in downtown Hartford at the intersection of Main Avenue and 1st Street
- Possible use could serve medical, office or retail opportunities
- Opportunity for multifamily redevelopment in 101 S. Main Avenue upper level





Amy Ibis Broker Associate 605.359.4430 amy@vantiscommercial.com





Amy Ibis Broker Associate 605.359.4430 amy@vantiscommercial.com

### For Sale: Retail/Office Building/Multi-Family

## Site Plan

101 & 103 S. Main Avenue Hartford, SD 57033





# Market Overview Map

#### For Sale: Retail/Office Building/Multi-Family

101 & 103 S. Main Avenue | Hartford, SD 57033





Amy Ibis Broker Associate 605.359.4430 amy@vantiscommercial.com