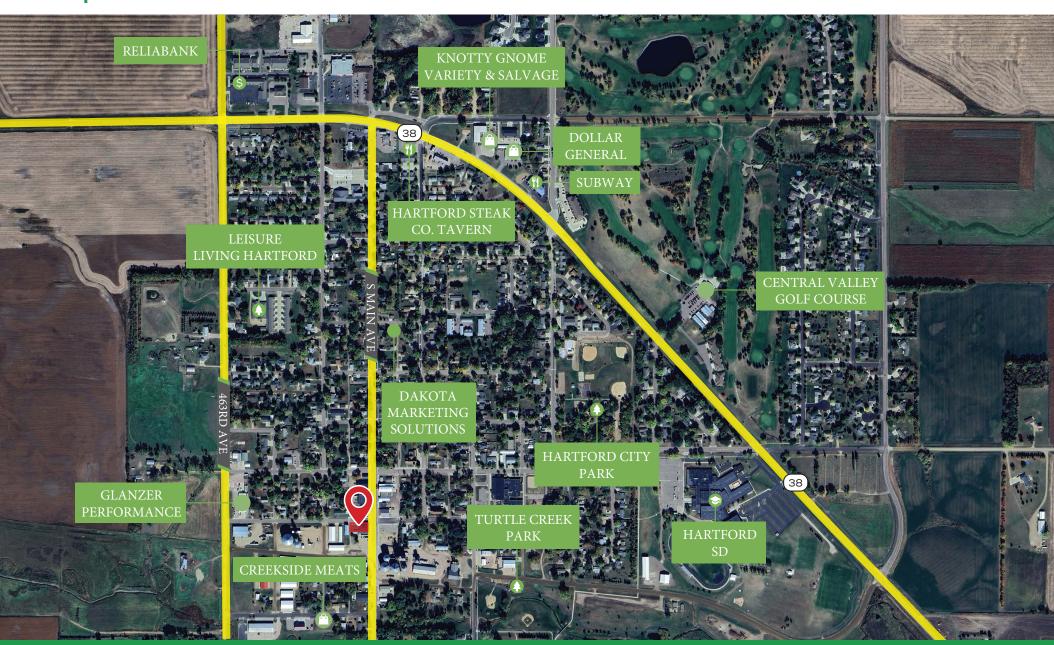

1,800 + /- SF

Lot Size: 6,604 + / - SF

Zoning: Commercial Year Built: 1900

### Highlights

- Parking along street with 44' of Main Avenue frontage, and double stall attached garage
- Prime location located in downtown Hartford at the intersection of Main Avenue and 1st Street
- Possible use could serve medical, office or retail opportunities
- Opportunity for multifamily redevelopment in 101 S. Main Avenue upper level





Amy Ibis Broker Associate 605.359.4430 amy@vantiscommercial.com





Amy Ibis Broker Associate 605.359.4430 amy@vantiscommercial.com

### For Sale: Retail/Office Building/Multi-Family

## Site Plan

101 & 103 S. Main Avenue Hartford, SD 57033





# Market Overview Map

#### For Sale: Retail/Office Building/Multi-Family

101 & 103 S. Main Avenue | Hartford, SD 57033





Amy Ibis Broker Associate 605.359.4430 amy@vantiscommercial.com