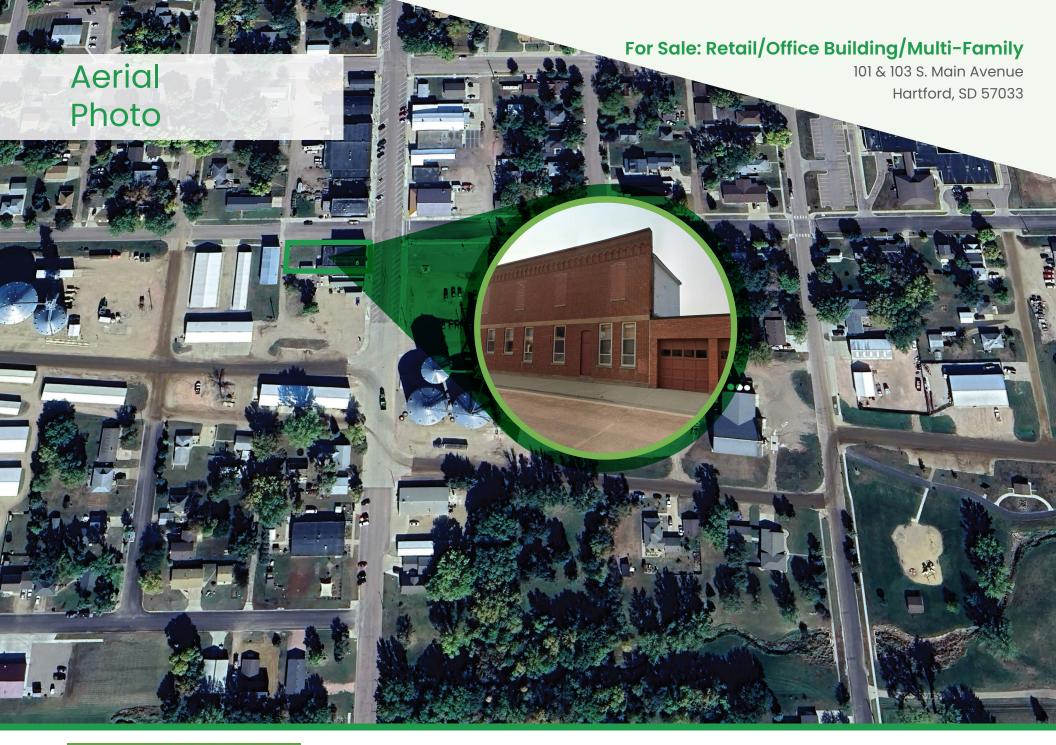

ssociate 605.359.4430 amy@vantiscommercial.com

## For Sale

#### **Property Features**

Sale Price: \$255,000

Building Size: 4,750 + /- SF total

101 S. Main Avenue 2,950 +/- SF total

Main Floor 1,250 +/- SF Upper Floor 1,250 +/- SF Garage 450 +/- SF

103 S. Main Avenue 1,800 +/- SF total

Main Floor 1,800 + /- SF

Lot Size: 6,604 + / - SF

Zoning: Commercial Year Built: 1900

### Highlights

- Parking along street with 44' of Main Avenue frontage, and double stall attached garage
- Prime location located in downtown Hartford at the intersection of Main Avenue and 1st Street
- Possible use could serve medical, office or retail opportunities
- Opportunity for multifamily redevelopment in 101 S. Main Avenue upper level





Amy Ibis Broker Associate 605.359.4430 amy@vantiscommercial.com





Amy Ibis Broker Associate 605.359.4430 amy@vantiscommercial.com

### For Sale: Retail/Office Building/Multi-Family

## Site Plan

101 & 103 S. Main Avenue Hartford, SD 57033





# Market Overview Map

#### For Sale: Retail/Office Building/Multi-Family

101 & 103 S. Main Avenue | Hartford, SD 57033





Amy Ibis Broker Associate 605.359.4430 amy@vantiscommercial.com