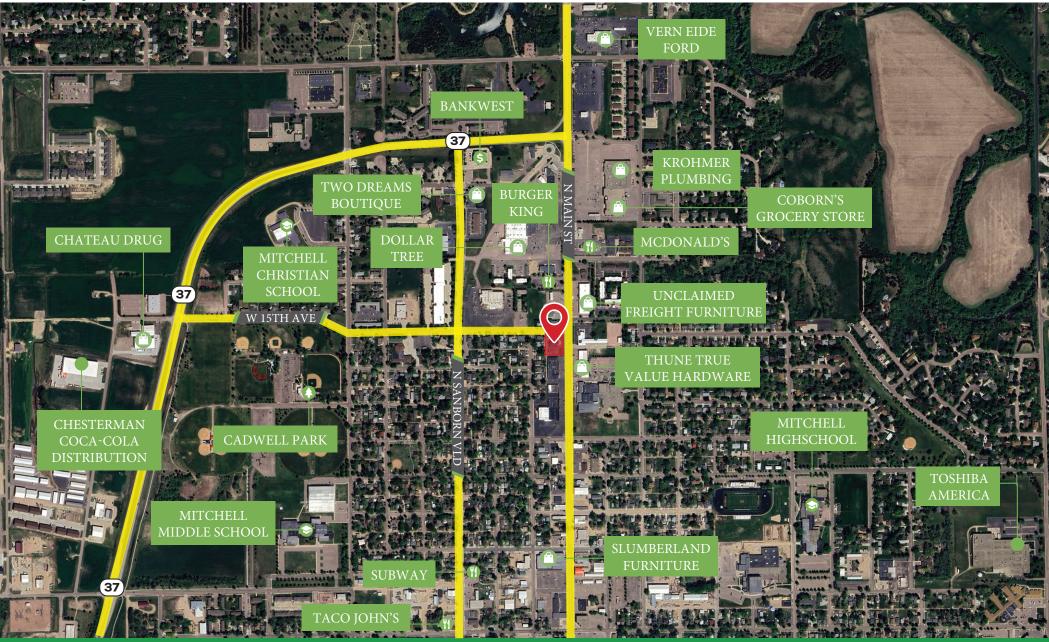

## Market Overview Map

#### For Sale: Retail/Office Building

1421 N Main St | Mitchell, SD 57301

Amy Ibis Broker Associate 605.359.4430 amy@vantiscommercial.com