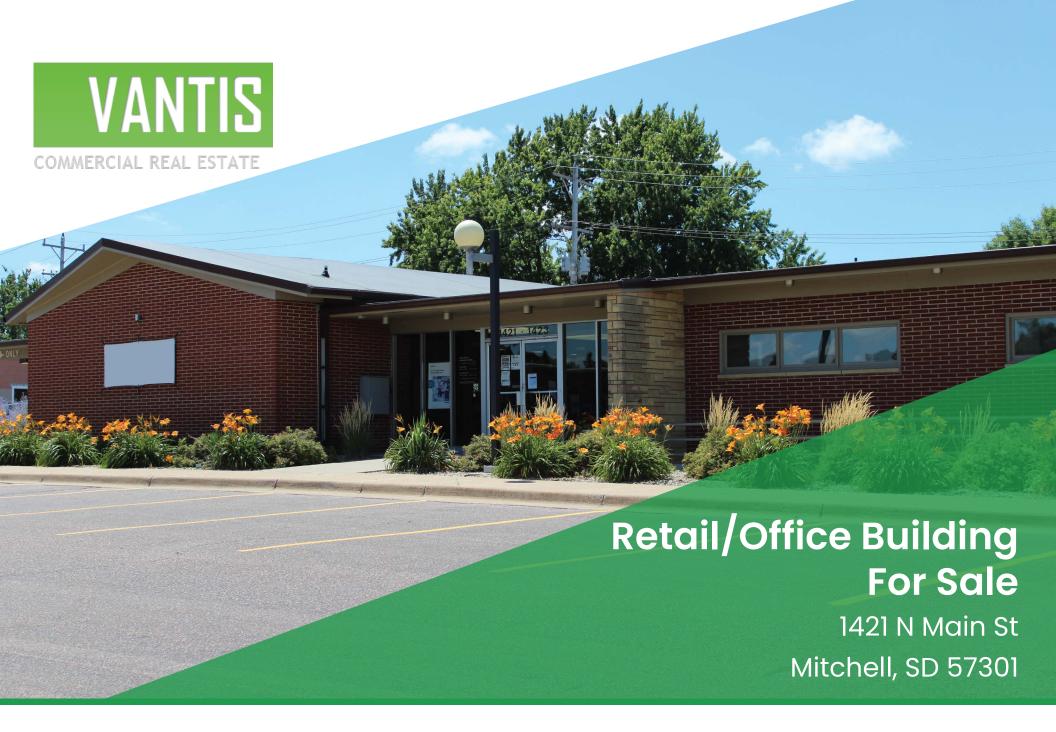

OFFERING MEMORANDUM

Amy Ibis Broker Associate 605.359.4430 amy@vantiscommercial.com

## For Sale

#### **Property Features**

Sale Price: \$650,000

Building Size: 13,448 total SF

7,404 +/- SF main level

6,044 + /- SF lower level

Lot Size: 0.788 acres

Zoning: Commercial

Year Built: 1961

#### Highlights

- Within a few miles of I-90 exit
- 6,270 average vehicles per day
- Ample parking with 26 parking spots
- Drive through canopy
- Excellent frontage at the intersection of Main Street and 15th Avenue
- Possible use could serve church, medical, office or retail opportunities
- Owner/User
- Multi-tenant configuration space can be combined for single user