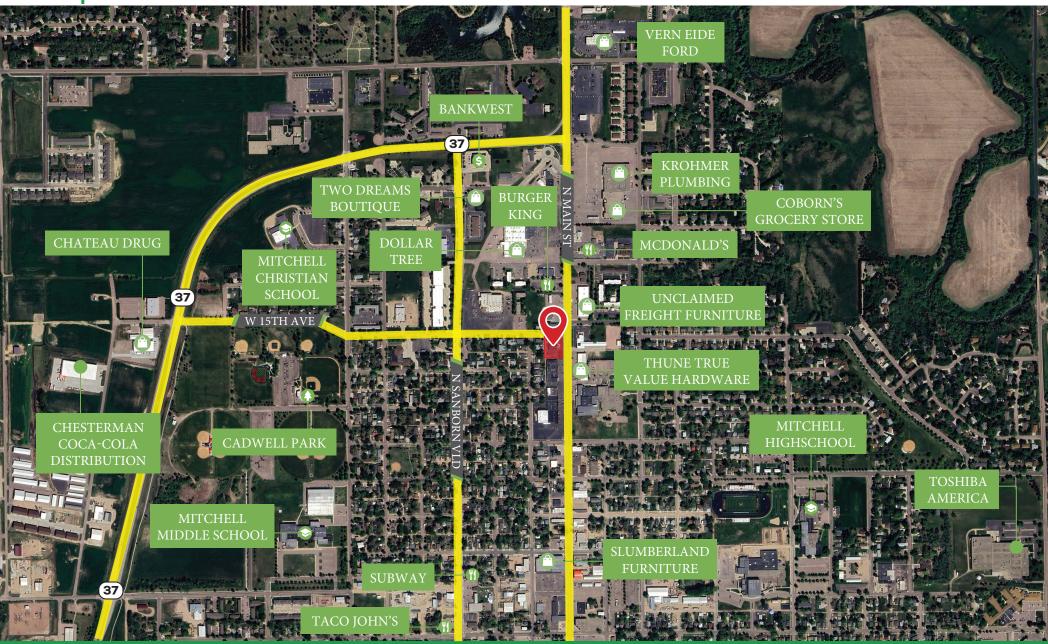

**Property Features**

Sale Price: \$650,000

Building Size: 13,448 total SF

7,404 +/- SF main level

6,044 + /- SF lower level

Lot Size: 0.788 acres

Zoning: Commercial

Year Built: 1961

#### Highlights

- Within a few miles of I-90 exit
- 6,270 average vehicles per day
- Ample parking with 26 parking spots
- Drive through canopy
- Excellent frontage at the intersection of Main Street and 15th Avenue
- Possible use could serve church, medical, office or retail opportunities
- Owner/User
- Multi-tenant configuration space can be combined for single user





Amy Ibis Broker Associate 605.359.4430 amy@vantiscommercial.com





Amy Ibis Broker Associate 605.359.4430 amy@vantiscommercial.com

# Market Overview Map

### For Sale: Retail/Office Building

1421 N Main St | Mitchell, SD 57301





Amy Ibis Broker Associate 605.359.4430 amy@vantiscommercial.com

## For Sale: Retail/Office Building

# Site Plan

1421 N Main St Mitchell, SD 57301





Amy Ibis Broker Associate 605.359.4430 amy@vantiscommercial.com