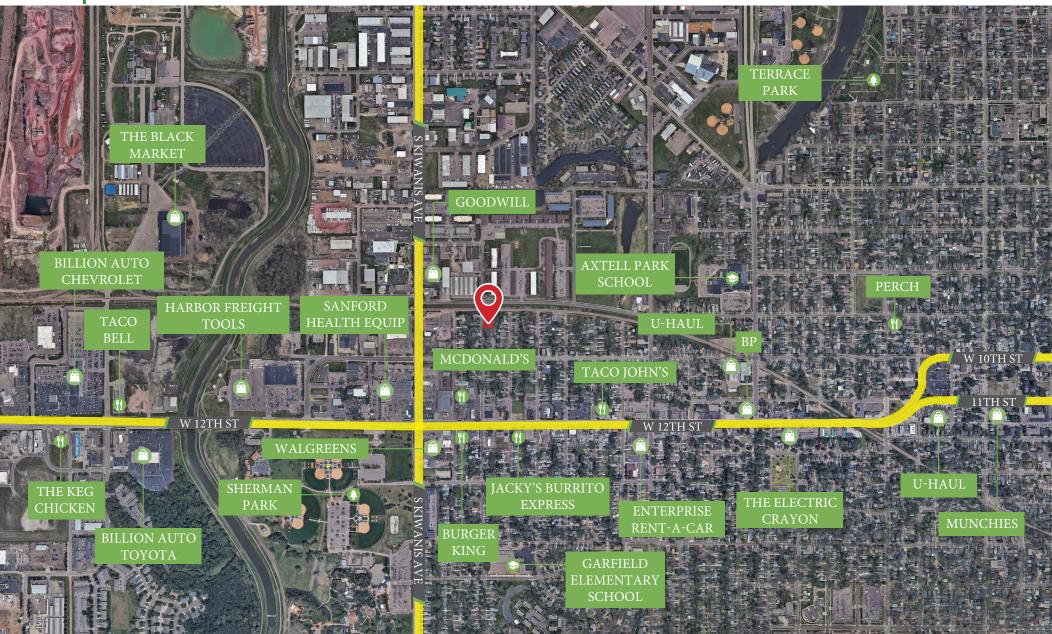

bedroom units with one bath.
   Each unit is nicely equipped with an oven, refrigerator, and wall AC unit.
- Coin-operated laundry facilities on site.
- Conveniently located to Banking, Parks, Zoo, Gas Stations, Pizza Hut, Chinese Restaurant, McDonald's, Burger King, ACE Hardware Store, Dollar General, Walgreens, KFC, Caribou Coffee and much more.





### For Sale: Multifamily/Apartment Building

## Site Plan

108 and 112 S Garfield Ave., Sioux Falls, SD 57104





### For Sale: Multifamily/Apartment Building

## Property Photos

108 and 112 S Garfield Ave., Sioux Falls, SD 57104















Barbara Bormann Broker Associate 605.941.5478 Barbara@vantiscommerical.com

# Market Overview Map

### For Sale: Multifamily/Apartment Building

108 and 112 S Garfield Ave., Sioux Falls, SD 57104