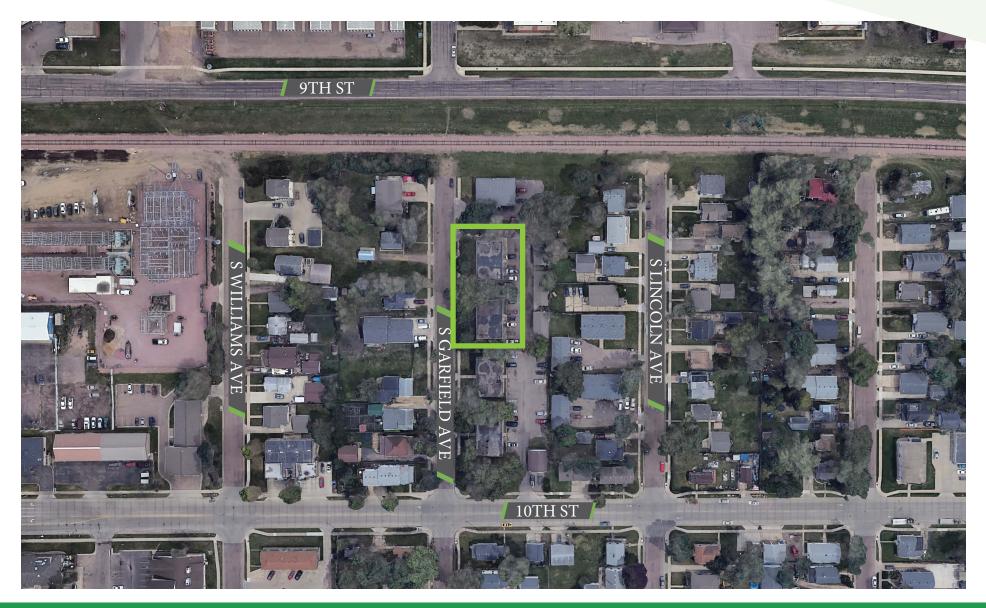

## Site Plan

108 and 112 S Garfield Ave., Sioux Falls, SD 57104

# Market Overview Map