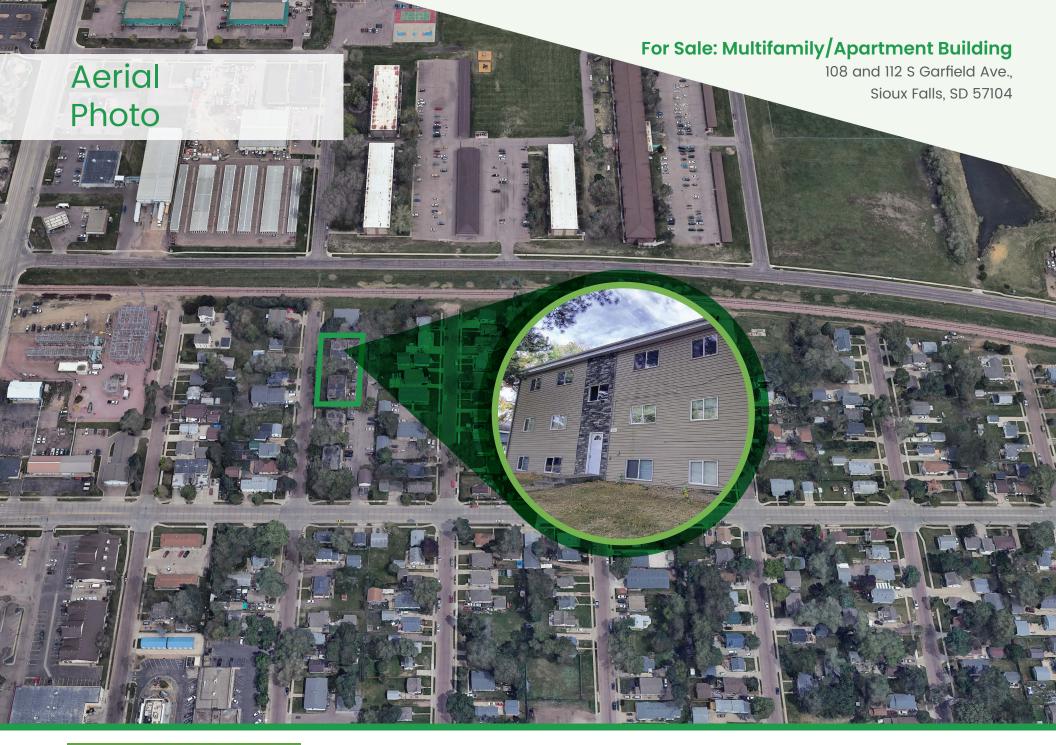

# Market Overview Map

### For Sale: Multifamily/Apartment Building

108 and 112 S Garfield Ave., Sioux Falls, SD 57104