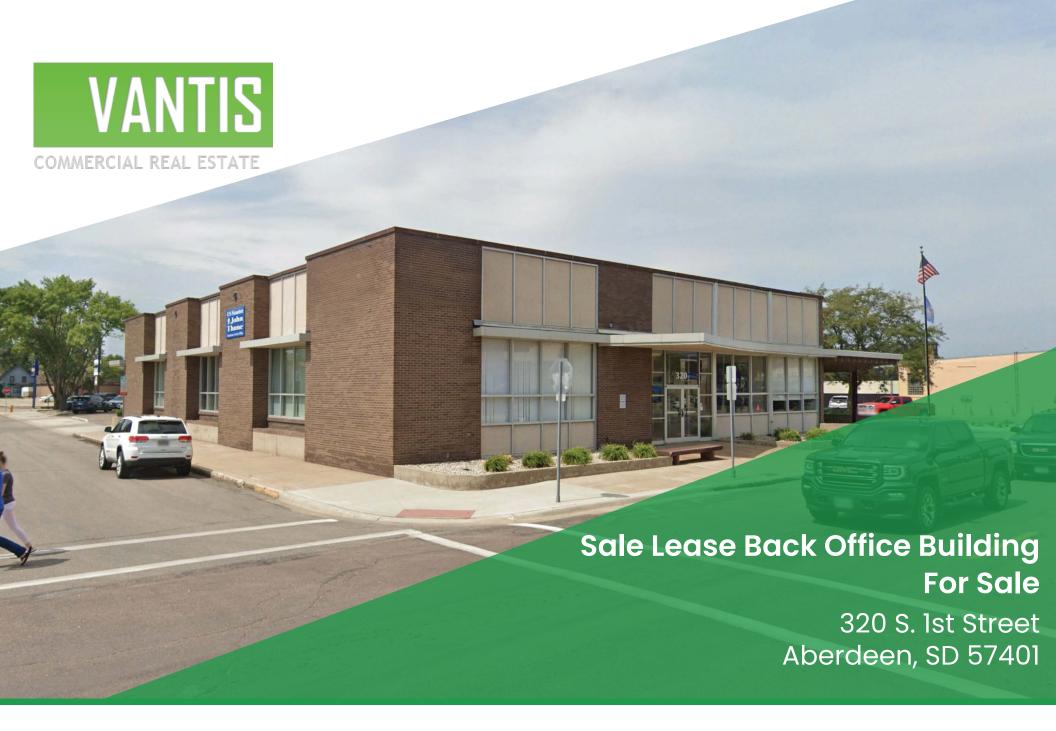

# Sale Lease Back Office Building For Sale

### Highlights

Price: \$1,600,000 Building Size: 17,813 SF +/-

> Main Floor: 8,735 SF Lower Level: 8,658 SF Upper Level: 420 SF

Lot Size: 1.21 Acres or 52,707 SF

Year Built: 1965

Zoning: Commercial