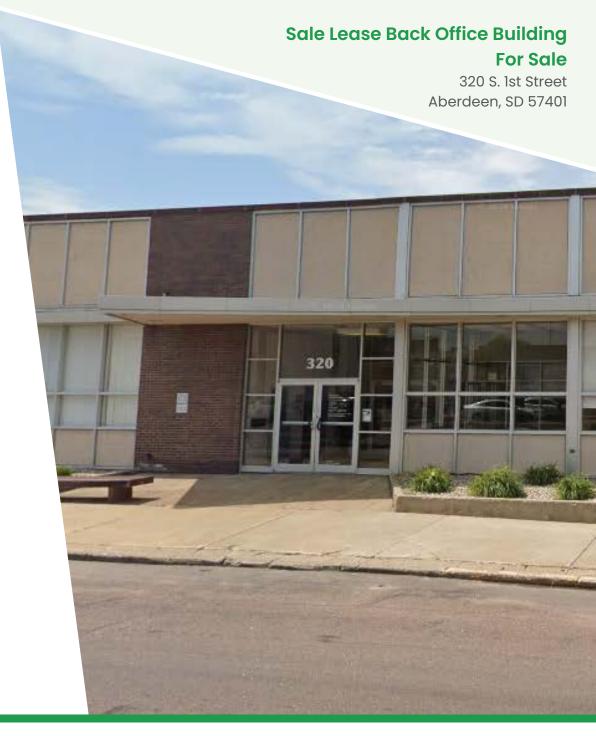

OFFERING MEMORANDUM

Scott Van Ginkel Broker (605) 351-7907 scott@vantiscommercial.com

### For Sale

### Highlights

Price: \$1,600,000 Building Size: 17,813 SF +/-

> Main Floor: 8,735 SF Lower Level: 8,658 SF Upper Level: 420 SF

Lot Size: 1.21 Acres or 52,707 SF

Year Built: 1965

Zoning: Commercial

#### **Property Details**

Sale Lease Back

The current tenant agrees to lease 7,328 SF (5,149 SF Main Floor/2,179 SF lower level)

**Contact Broker for details** 

Main Level Vacancy: 3,586 SF Lower Level Vacancy: 6,479 SF

- Excellent location in the downtown business district
- Surplus of land available for re-development
- Excellent option for owner/user with additional rental income

Showings available by appointment only





Scott Van Ginkel
Broker
(605) 351-7907
scott@vantiscommercial.com

# Sale Lease Back Office Building For Sale

## Site Plan

320 S. 1st Street Aberdeen, SD 57401





Scott Van Ginkel Broker (605) 351-7907 scott@vantiscommercial.com





Scott Van Ginkel Broker (605) 351-7907 scott@vantiscommercial.com

## Market Overview Map





Scott Van Ginkel Broker (605) 351-7907 scott@vantiscommercial.com