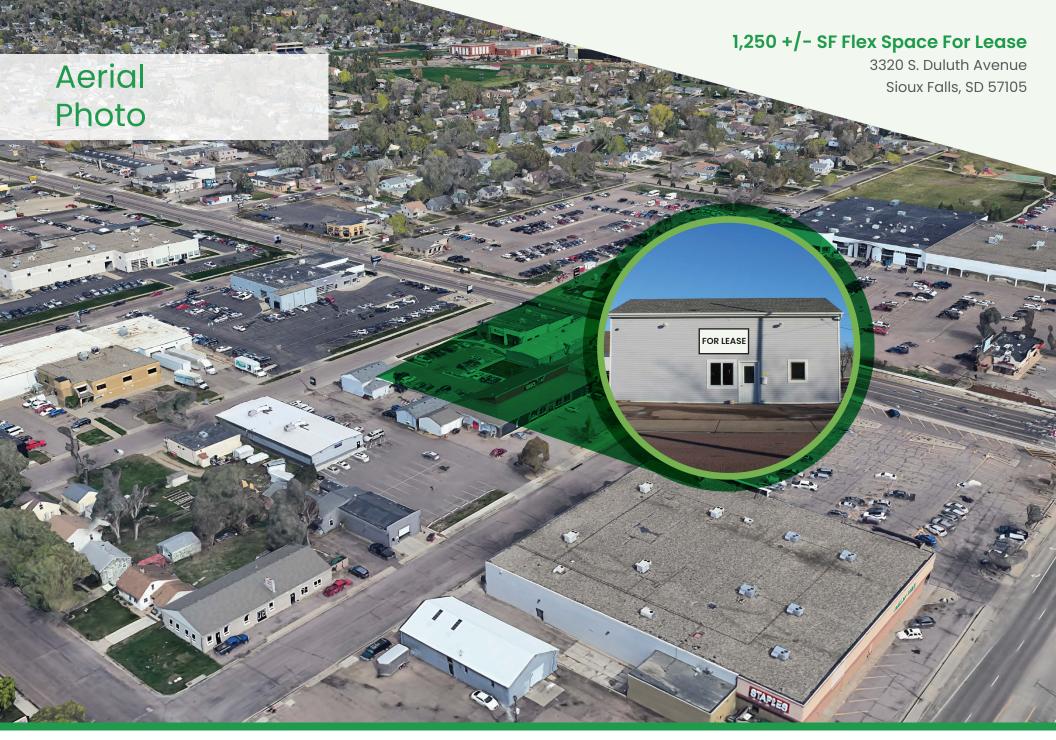

# 1,250 +/- SF Flex Space For Lease

3320 S. Duluth Avenue Sioux Falls, SD 57105

### 1,250 +/- SF Flex Space For Lease

Site Plan

3320 S. Duluth Avenue Sioux Falls, SD 57105

Scott Van Ginkel Broker 605.351.7909 scott@vantiscommercial.com

Scott Van Ginkel Broker 605.351.7909 scott@vantiscommercial.com Madison Hulscher Broker Associate 605.520.6365 madison@vantiscommercial.com