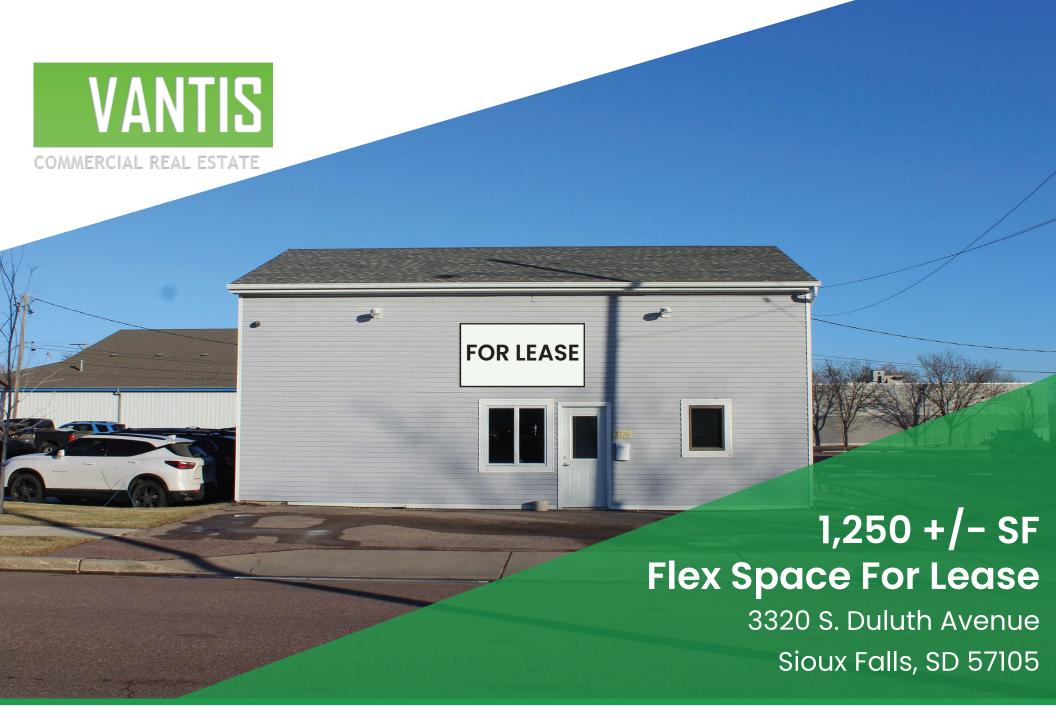

# **For Lease**

# 1,250 +/- SF Flex Space For Lease

3320 S. Duluth Avenue Sioux Falls, SD 57105

#### Highlights

Size: 1,250 +/- SF

Zoned: C-2

Lease Rate: \$1,400/month

Terms: Gross, plus Utilities

#### **Features**

- Excellent location located just south of 41st Street, on Duluth Avenue
- Approximately eight (8) onsite parking spaces
- Two (2) private offices, reception, bathroom, and open work/flex space
- One 10'x10' overhead door
- Prime position near the intersection of 41st Street and Minnesota Avenue
- Close proximity to Costco, Hy-Vee, Augustana University, Yankton Trail Park, and the Western Mall
- Immediate neighbors include Fit Body Boot Camp, Erik's Bicycle Shop, Neighborhood Dental, Goodwill, and Volvo Sioux Falls