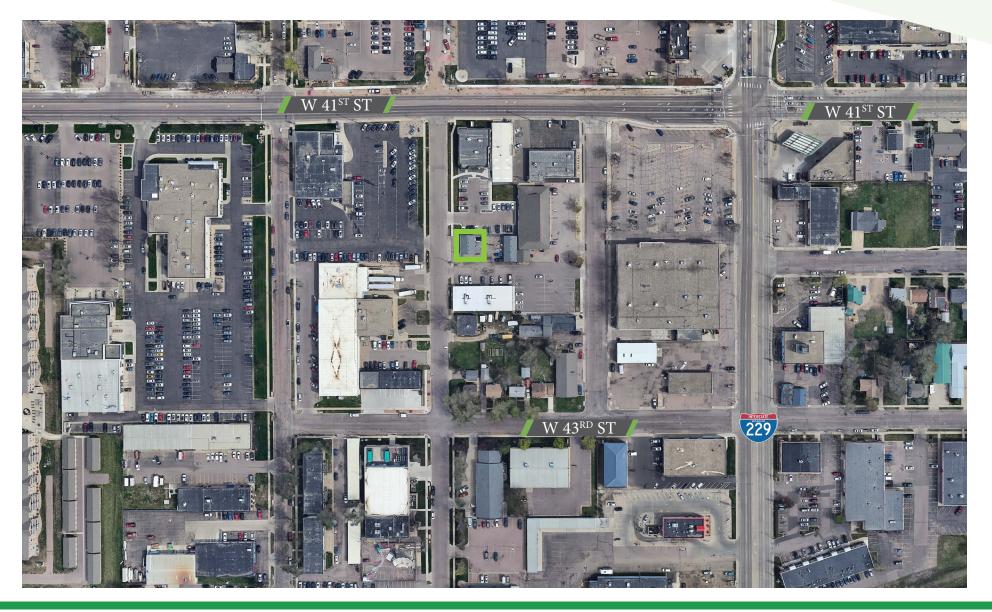

, reception, bathroom, and open work/flex space
- One 10'x10' overhead door
- Prime position near the intersection of 41st Street and Minnesota Avenue
- Close proximity to Costco, Hy-Vee, Augustana University, Yankton Trail Park, and the Western Mall
- Immediate neighbors include Fit Body Boot Camp, Erik's Bicycle Shop, Neighborhood Dental, Goodwill, and Volvo Sioux Falls





Scott Van Ginkel Broker 605.351.7909 scott@vantiscommercial.com Madison Hulscher Broker Associate 605.520.6365 madison@vantiscommercial.com

# 1,250 +/- SF Flex Space For Lease

3320 S. Duluth Avenue Sioux Falls, SD 57105

# **Property Photos**















Scott Van Ginkel Broker 605.351.7909 scott@vantiscommercial.com

### 1,250 +/- SF Flex Space For Lease

Site Plan

3320 S. Duluth Avenue Sioux Falls, SD 57105





Scott Van Ginkel Broker 605.351.7909 scott@vantiscommercial.com





Scott Van Ginkel Broker 605.351.7909 scott@vantiscommercial.com Madison Hulscher Broker Associate 605.520.6365 madison@vantiscommercial.com

# Market Overview Map

### 1,250 +/- SF Flex Space For Lease

3320 S. Duluth Avenue | Sioux Falls, SD 57105





Scott Van Ginkel Broker 605.351.7909 scott@vantiscommercial.com Madison Hulscher Broker Associate 605.520.6365 madison@vantiscommercial.com