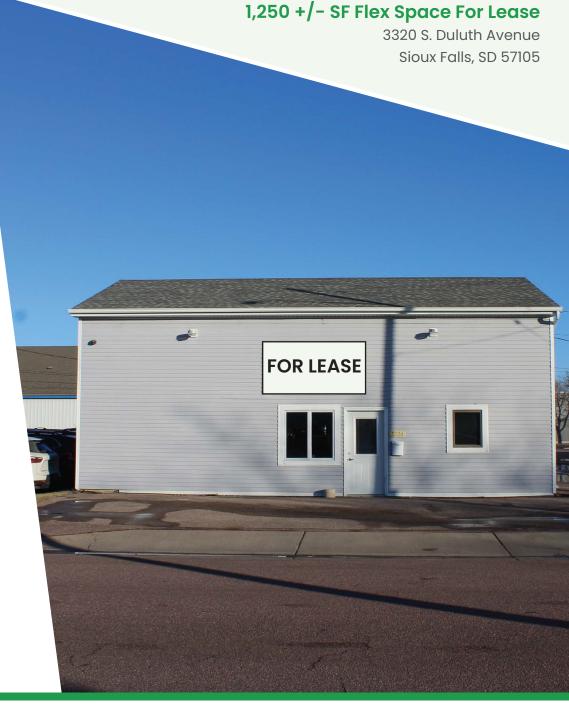

# 1,250 +/- SF Flex Space For Lease

3320 S. Duluth Avenue Sioux Falls, SD 57105