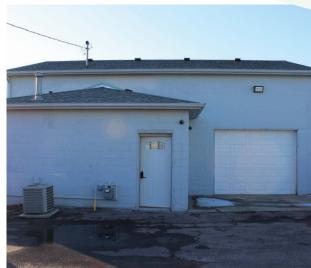

# **Property Photos**

Scott Van Ginkel Broker 605.351.7909 scott@vantiscommercial.com

#### **Features**

- Excellent location located just south of 41st Street, on Duluth Avenue
- Approximately eight (8) onsite parking spaces
- Two (2) private offices, reception, bathroom, and open work/flex space
- One 10'x10' overhead door
- Prime position near the intersection of 41st Street and Minnesota Avenue
- Close proximity to Costco, Hy-Vee, Augustana University, Yankton Trail Park, and the Western Mall
- Immediate neighbors include Fit Body Boot Camp, Erik's Bicycle Shop, Neighborhood Dental, Goodwill, and Volvo Sioux Falls