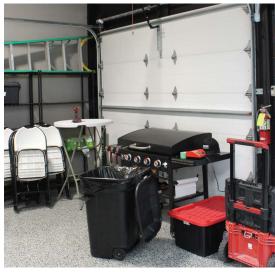

# **Property Photos**

Scott Van Ginkel Broker 605.351.7909 scott@vantiscommercial.com

#### **Features**

- Excellent location located just south of 41st Street, on Duluth Avenue
- Approximately eight (8) onsite parking spaces
- Two (2) private offices, reception, bathroom, and open work/flex space
- One 10'x10' overhead door
- Prime position near the intersection of 41st Street and Minnesota Avenue
- Close proximity to Costco, Hy-Vee, Augustana University, Yankton Trail Park, and the Western Mall
- Immediate neighbors include Fit Body Boot Camp, Erik's Bicycle Shop, Neighborhood Dental, Goodwill, and Volvo Sioux Falls