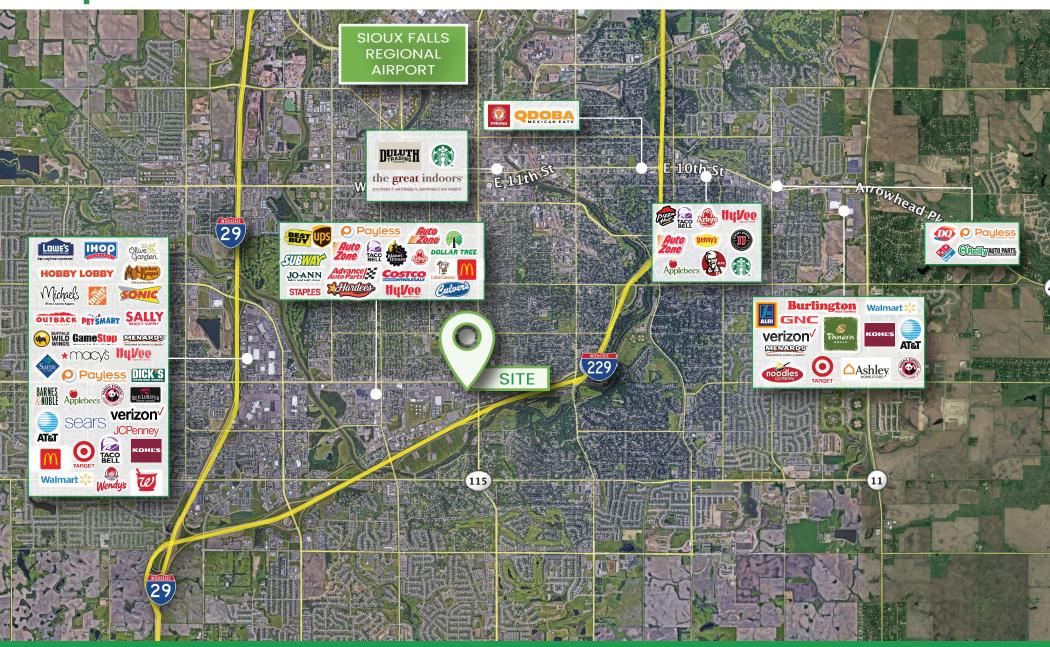

# Market Overview Map

### 1,250 +/- SF Flex Space For Lease

3320 S. Duluth Avenue | Sioux Falls, SD 57105

Scott Van Ginkel Broker 605.351.7909 scott@vantiscommercial.com Madison Hulscher Broker Associate 605.520.6365 madison@vantiscommercial.com