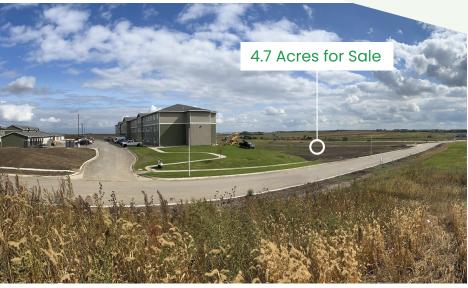

#### Parcels for Sale

- 4.7 +/- acres available
- 8.75 PSF
- Build Ready
- Utilities will be to the parcel boundries

#### Location

- Corner of SD Hwy 38 & N Maple Avenue in Hartford, South Dakota
- Hartford is located within minutes of Sioux Falls on Interstate 90
- Surrounded by 70 newly constructed apartment units, 20 newly constructed townhomes, and 170 new home sites
- Perfect opportunity for personal services, banking, daycare, convenience store, restaurants, and professional services
- 4,324 Vehicles Per Day (2021)