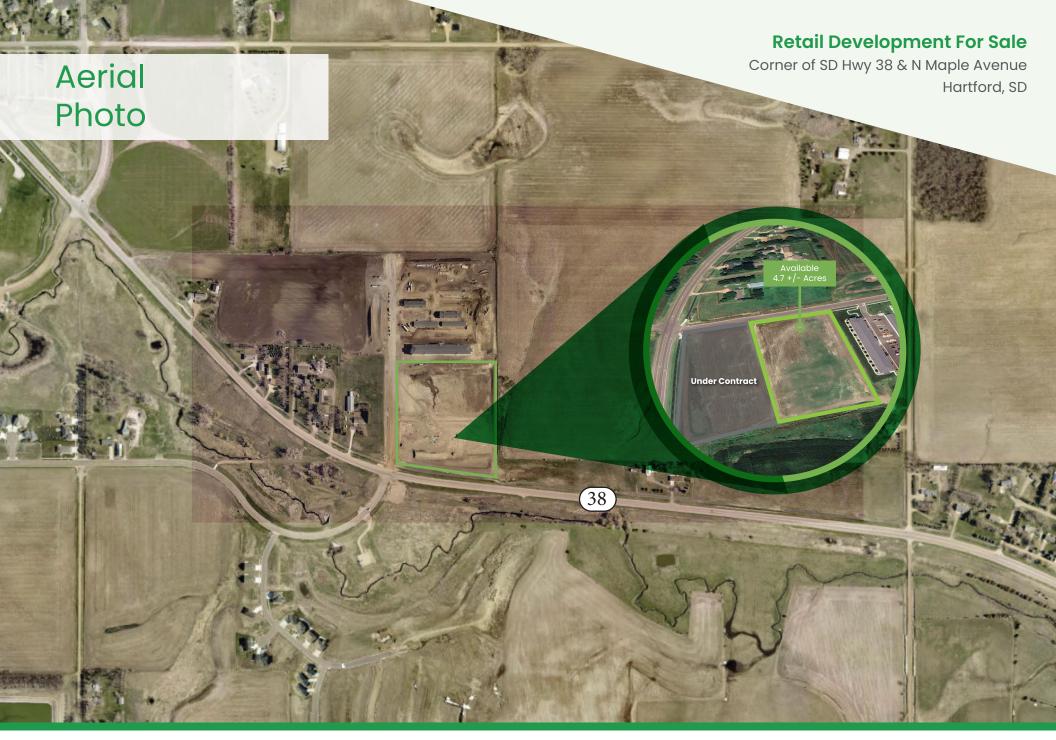

#### Location

- Corner of SD Hwy 38 & N Maple Avenue in Hartford, South Dakota
- Hartford is located within minutes of Sioux Falls on Interstate 90
- Surrounded by 70 newly constructed apartment units, 20 newly constructed townhomes, and 170 new home sites
- Perfect opportunity for personal services, banking, daycare, convenience store, restaurants, and professional services
- 4,324 Vehicles Per Day (2021)

# Market Overview Map

Scott Van Ginkel Broker 605.351.7907 Scott@vantiscommercial.com