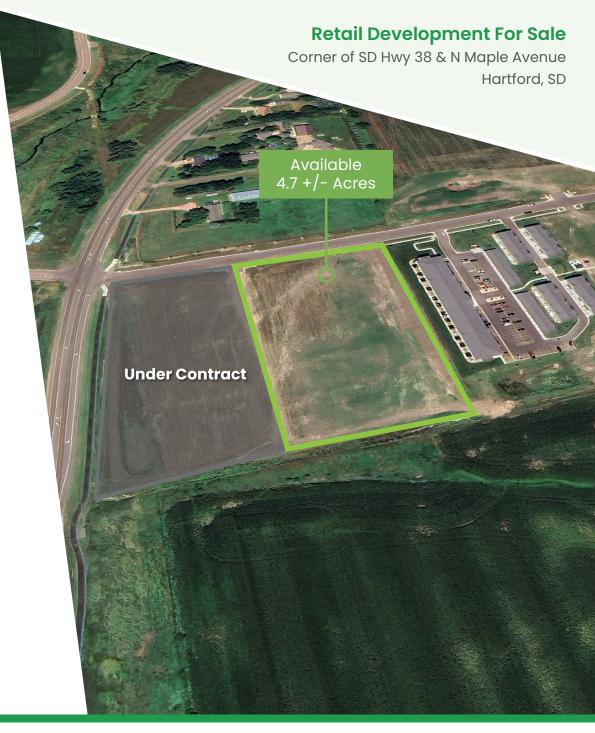

#### Parcels for Sale

- 4.7 +/- acres available
- 8.75 PSF
- Build Ready
- Utilities will be to the parcel boundries

#### Location

- Corner of SD Hwy 38 & N Maple Avenue in Hartford, South Dakota
- Hartford is located within minutes of Sioux Falls on Interstate 90
- Surrounded by 70 newly constructed apartment units, 20 newly constructed townhomes, and 170 new home sites
- Perfect opportunity for personal services, banking, daycare, convenience store, restaurants, and professional services
- 4,324 Vehicles Per Day (2021)

# Subdivision Layout

Scott Van Ginkel Broker 605.351.7907 Scott@vantiscommercial.com

Scott Van Ginkel Broker 605.351.7907 Scott@vantiscommercial.com