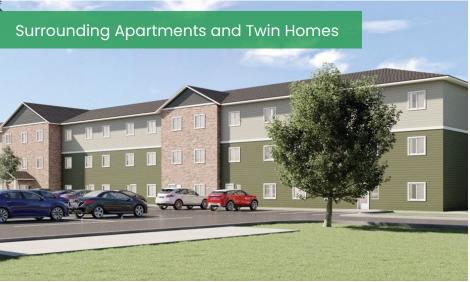

#### Location

- Corner of SD Hwy 38 & N Maple Avenue in Hartford, South Dakota
- Hartford is located within minutes of Sioux Falls on Interstate 90
- Surrounded by 70 newly constructed apartment units, 20 newly constructed townhomes, and 170 new home sites
- Perfect opportunity for personal services, banking, daycare, convenience store, restaurants, and professional services
- 4,324 Vehicles Per Day (2021)