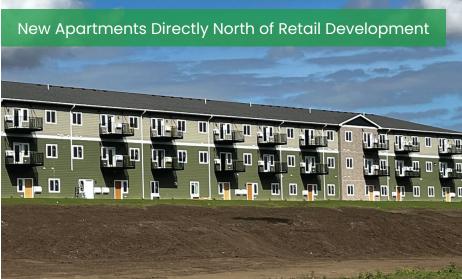

#### Location

- Corner of SD Hwy 38 & N Maple Avenue in Hartford, South Dakota
- Hartford is located within minutes of Sioux Falls on Interstate 90
- Surrounded by 70 newly constructed apartment units, 20 newly constructed townhomes, and 170 new home sites
- Perfect opportunity for personal services, banking, daycare, convenience store, restaurants, and professional services
- 4,324 Vehicles Per Day (2021)