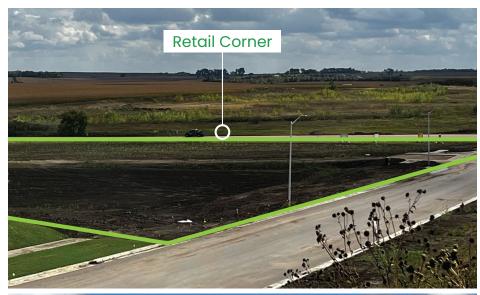

#### Parcels for Sale

- 4.7 +/- acres available
- 8.75 PSF
- Build Ready
- Utilities will be to the parcel boundries

#### Location

- Corner of SD Hwy 38 & N Maple Avenue in Hartford, South Dakota
- Hartford is located within minutes of Sioux Falls on Interstate 90
- Surrounded by 70 newly constructed apartment units, 20 newly constructed townhomes, and 170 new home sites
- Perfect opportunity for personal services, banking, daycare, convenience store, restaurants, and professional services
- 4,324 Vehicles Per Day (2021)