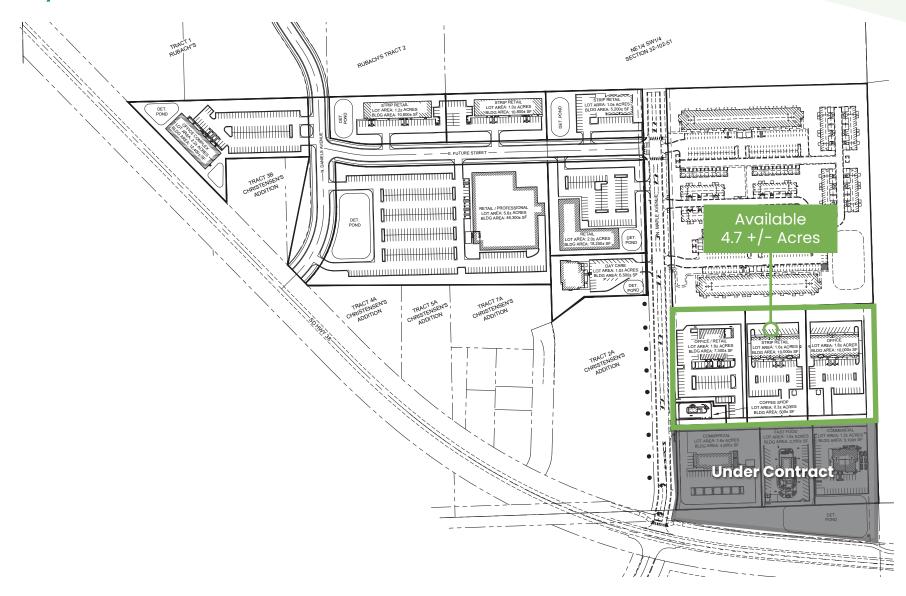

#### Parcels for Sale

- 4.7 +/- acres available
- 8.75 PSF
- Build Ready
- Utilities will be to the parcel boundries

# Subdivision Layout

Scott Van Ginkel Broker 605.351.7907 Scott@vantiscommercial.com

Scott Van Ginkel Broker 605.351.7907 Scott@vantiscommercial.com