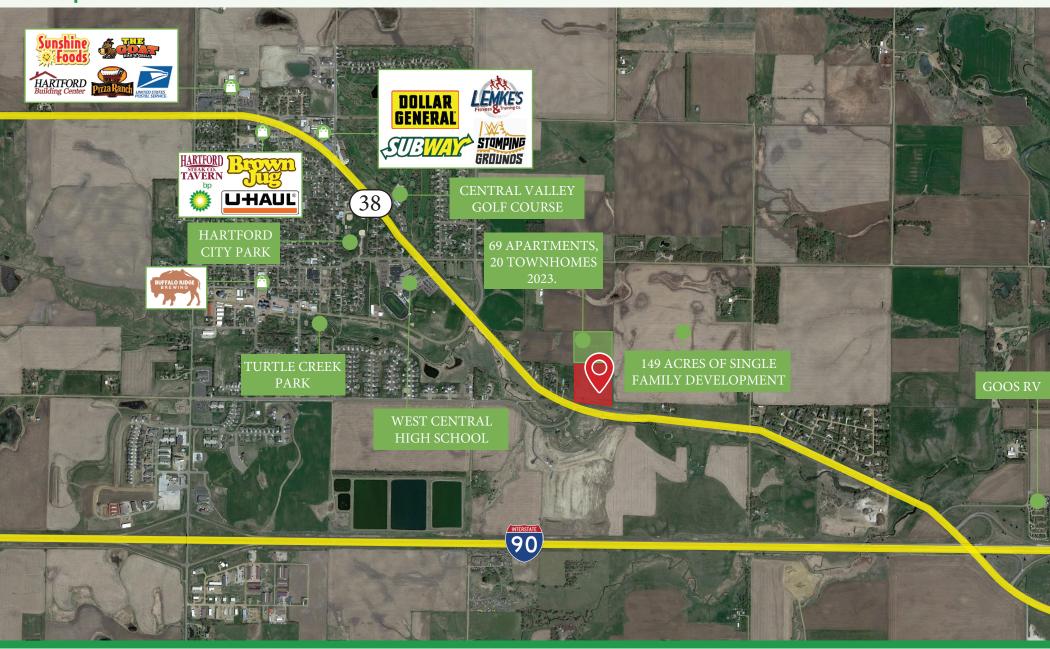

#### Location

- Corner of SD Hwy 38 & N Maple Avenue in Hartford, South Dakota
- Hartford is located within minutes of Sioux Falls on Interstate 90
- Surrounded by 70 newly constructed apartment units, 20 newly constructed townhomes, and 170 new home sites
- Perfect opportunity for personal services, banking, daycare, convenience store, restaurants, and professional services
- 4,324 Vehicles Per Day (2021)

# Market Overview Map

Scott Van Ginkel Broker 605.351.7907 Scott@vantiscommercial.com