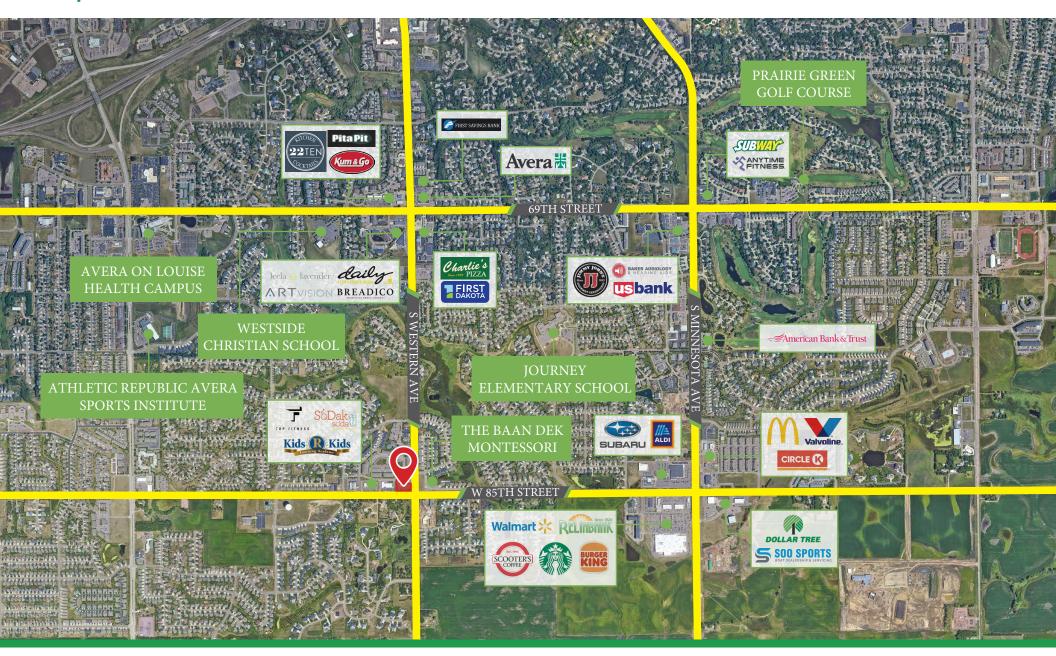

# Market Overview Map

Craig Hagen, CCIM, SIOR Broker Associate 605.310.4227 craig@vantiscommercial.com

#### Features:

- Development Retail Land for sale
- High traffic counts on corner lot
  Western Avenue 8,800 VPD

85th Street - 7,900 VPD

- Located West side of Sioux Falls, W. 85th Street and Western Avenue
- Neighbors Include: Baan Dek Montessori, Legacy Law Firm, Three Fountains One Office Building, The Village at Three Fountains, Top Fitness, Kids R Kids Daycare, SoDak Soda, Your Nurtured Baby, multi-family and residential homes