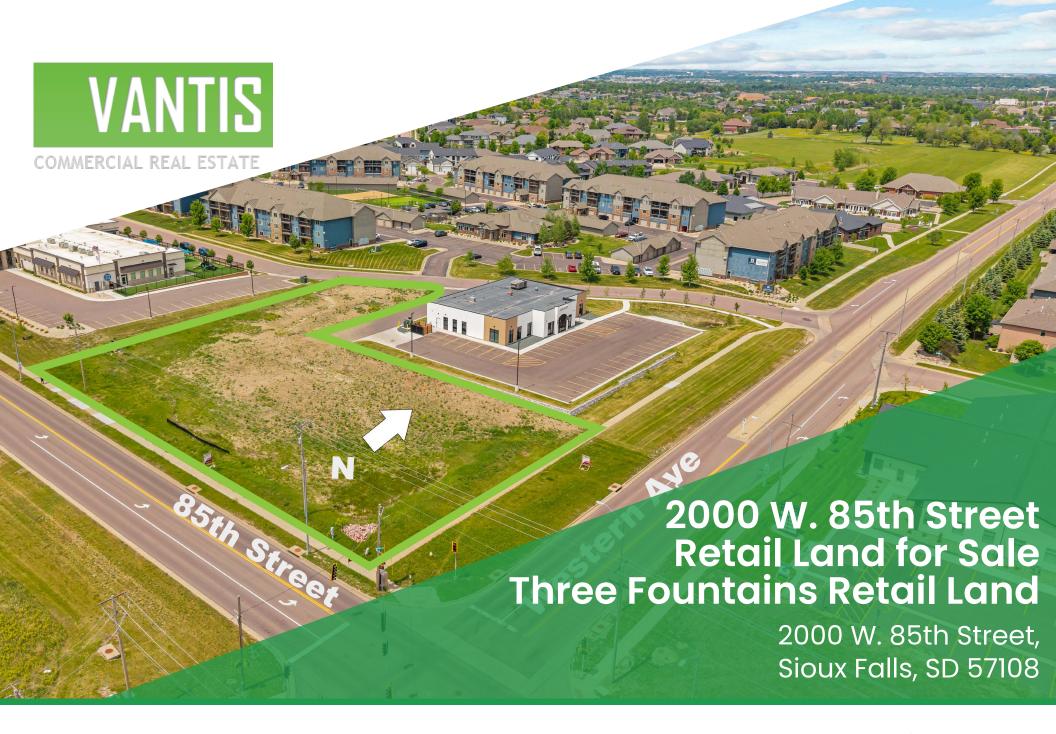

## For Lease

## Highlights

Price: \$16.00 PSF

Size: 56,898 Sq Ft / 1.31 Acers

Zoned: C-2

#### Features:

- Development Retail Land for sale
- High traffic counts on corner lot
  Western Avenue 8,800 VPD

85th Street - 7,900 VPD

- Located West side of Sioux Falls, W. 85th Street and Western Avenue
- Neighbors Include: Baan Dek Montessori, Legacy Law Firm, Three Fountains One Office Building, The Village at Three Fountains, Top Fitness, Kids R Kids Daycare, SoDak Soda, Your Nurtured Baby, multi-family and residential homes

#### 2000 W. 85th Street Retail Land for Sale

2000 W. 85th Street Sioux Falls, SD 57108