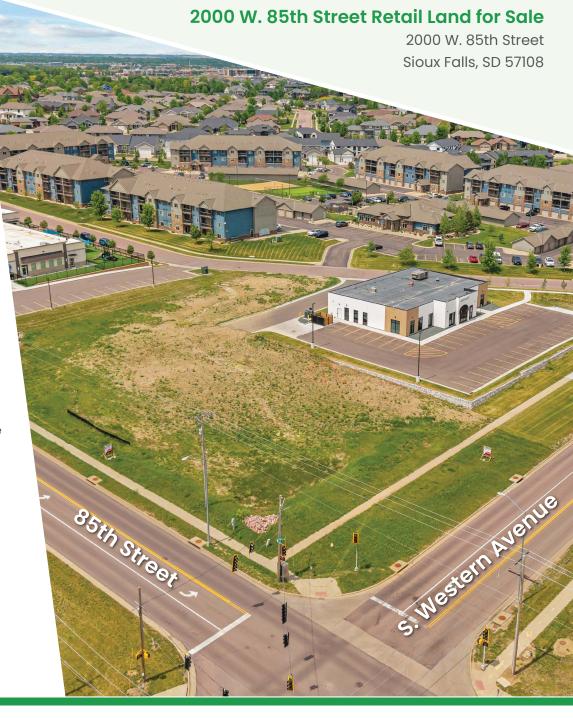

#### 2000 W. 85th Street Retail Land for Sale

2000 W. 85th Street Sioux Falls, SD 57108

### 2000 W. 85th Street Sioux Falls, SD 57108