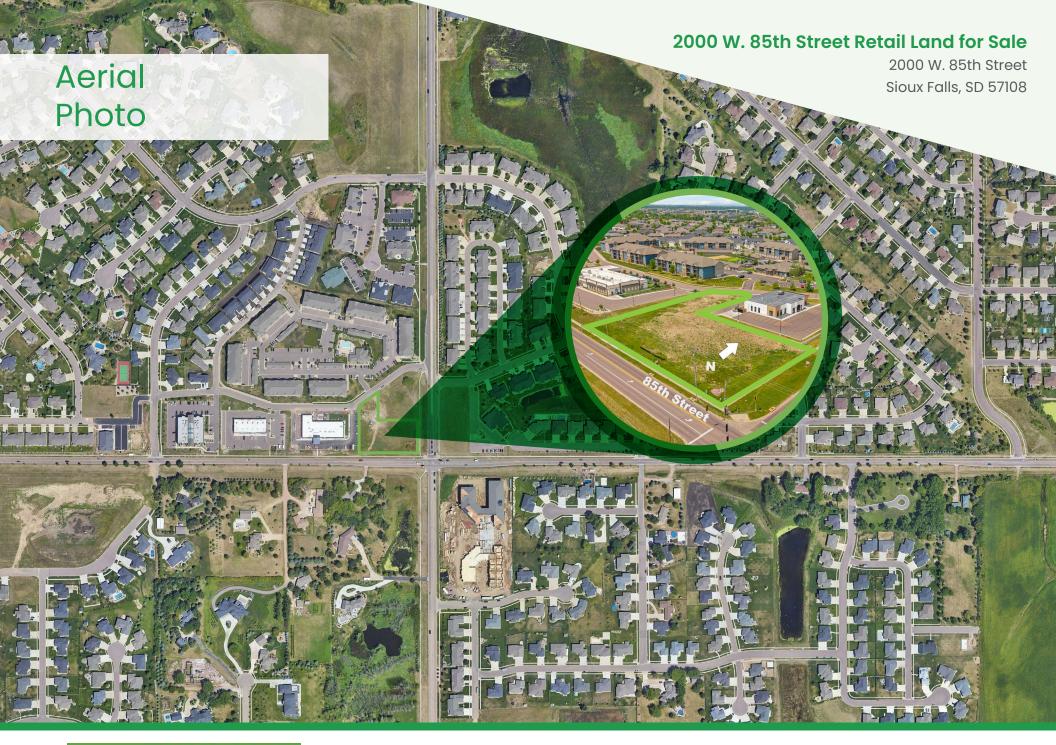

#### 2000 W. 85th Street Retail Land for Sale

2000 W. 85th Street Sioux Falls, SD 57108