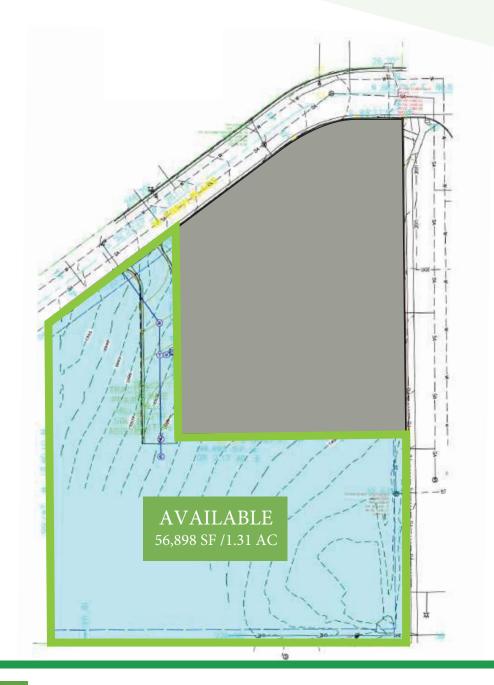

# Site Plan

## Highlights

Price: \$16.00 PSF

Size: 56,898 Sq Ft / 1.31 Acers

Zoned: C-2