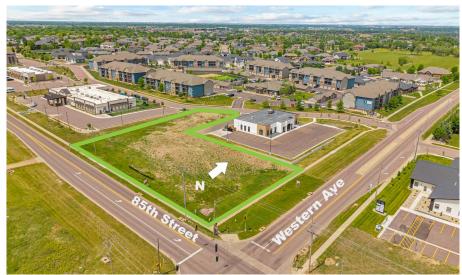

## For Lease

## Highlights

Price: \$16.00 PSF

Size: 56,898 Sq Ft / 1.31 Acers

Zoned: C-2

#### Features:

- Development Retail Land for sale
- High traffic counts on corner lot
  Western Avenue 8,800 VPD

85th Street - 7,900 VPD

- Located West side of Sioux Falls, W. 85th Street and Western Avenue
- Neighbors Include: Baan Dek Montessori, Legacy Law Firm, Three Fountains One Office Building, The Village at Three Fountains, Top Fitness, Kids R Kids Daycare, SoDak Soda, Your Nurtured Baby, multi-family and residential homes





#### 2000 W. 85th Street Retail Land for Sale

2000 W. 85th Street Sioux Falls, SD 57108

# Site Plan





### 2000 W. 85th Street Sioux Falls, SD 57108

## Property Photos













Craig Hagen, CCIM, SIOR Broker Associate 605.310.4227 craig@vantiscommercial.com

# Market Overview Map





Craig Hagen, CCIM, SIOR Broker Associate 605.310.4227 craig@vantiscommercial.com