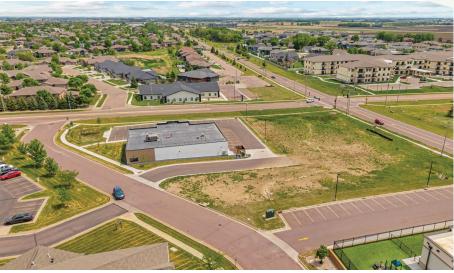

## Property Photos

Craig Hagen, CCIM, SIOR Broker Associate 605.310.4227 craig@vantiscommercial.com

#### Features:

- Development Retail Land for sale
- High traffic counts on corner lot
  Western Avenue 8,800 VPD

85th Street - 7,900 VPD

- Located West side of Sioux Falls, W. 85th Street and Western Avenue
- Neighbors Include: Baan Dek Montessori, Legacy Law Firm, Three Fountains One Office Building, The Village at Three Fountains, Top Fitness, Kids R Kids Daycare, SoDak Soda, Your Nurtured Baby, multi-family and residential homes