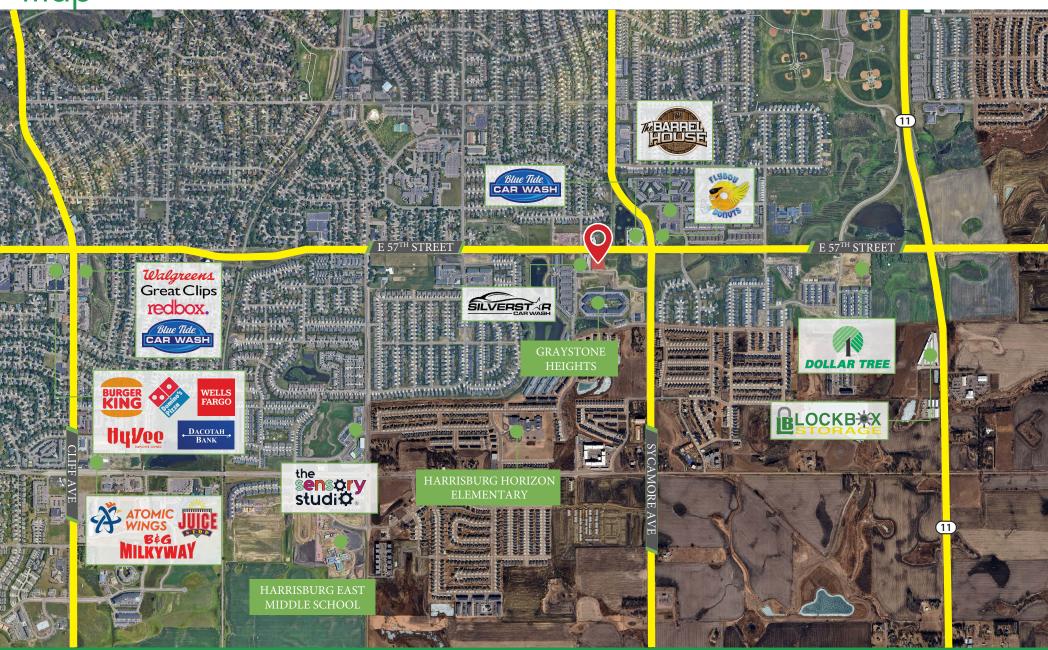

Neighbors include Graystone Heights Apartments, Plains Commerce Bank, Barrel House, multi-family and single-family homes.

4407, 4409, 4417 E. 57th Street Graystone Plaza Sioux Falls, SD 57108

## Market Overview Map