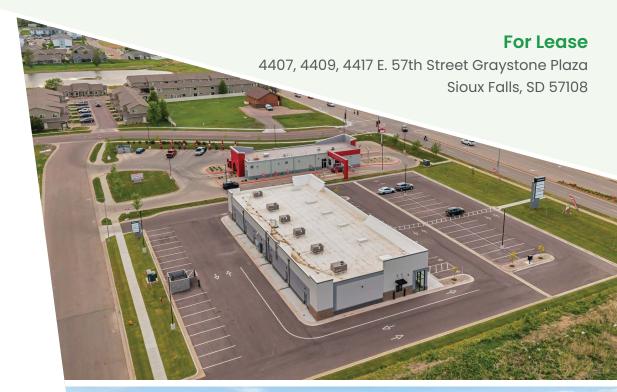

4407, 4409, 4417 E. 57th Street Graystone Plaza Sioux Falls, SD 57108

# Floor & Site Plan