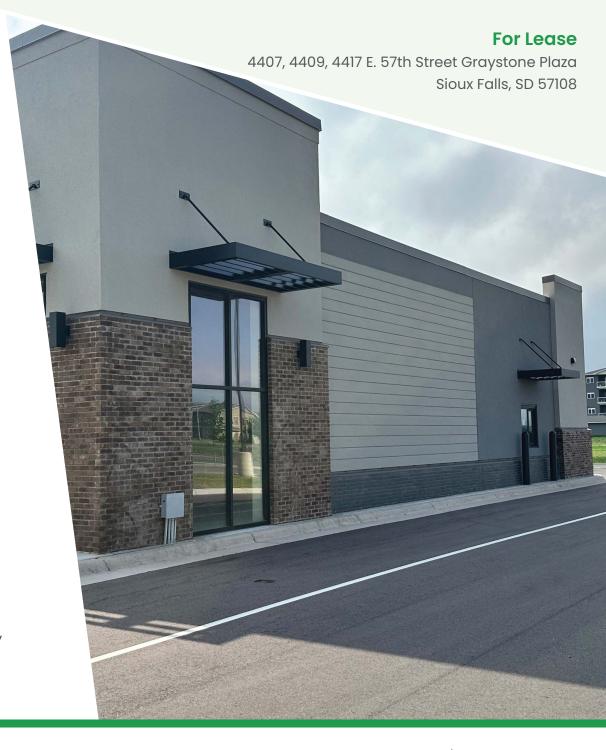

## For Lease

## Property Details

#### 4407 E. 57th Street

Price: \$27 PSF plus NNN

Size: 1,616 GSF SF

1,633 GLA SF - Leasable

#### 4409 E. 57th Street

Price: \$24PSF plus NNN

Size: 1,892 GSF

1,912 GLA -Leasable

#### 4417 E. 57th Street

Price: \$27 PSF plus NNN

Size: 2,004 GSF

2,025 GLA -Leasable

- \$40/Sq Ft. tenant finish allowance
- 18,100 VPD
- 57th Street frontage
- End-caps have the potential for a drive-thru
- Ceiling height 14"

Neighbors include Graystone Heights Apartments, Plains Commerce Bank, Barrel House, multi-family and single-family homes.





## For Lease

## Highlights

- First generation retail space
- 57th Street frontage
- Drive-thru window potential on end-caps 14' clear height ceiling
- 60' deep bays
- Estimated CAM charges: \$7.25/SF
- \$40/Sq Ft tenant finish allowance









4407, 4409, 4417 E. 57th Street Graystone Plaza Sioux Falls, SD 57108

# Floor & Site Plan











## Market Overview Map