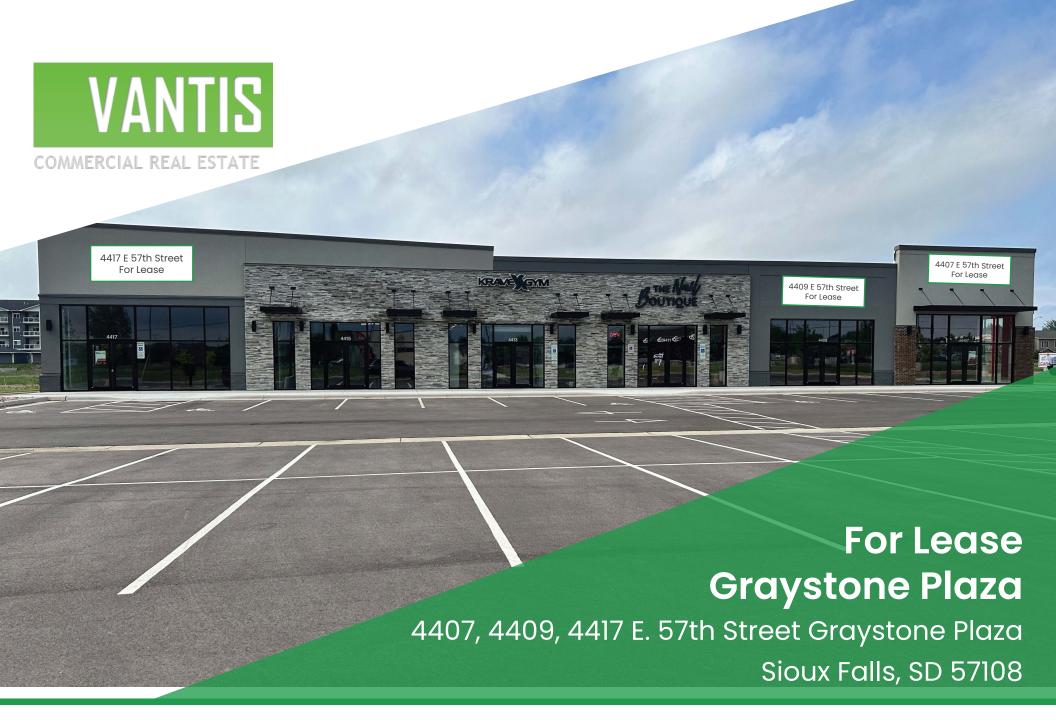

## For Lease

4407, 4409, 4417 E. 57th Street Graystone Plaza Sioux Falls, SD 57108

#### 4407 E. 57th Street

Price: \$27 PSF plus NNN

Size: 1,616 GSF SF

1,633 GLA SF - Leasable

#### 4409 E. 57th Street

Price: \$24PSF plus NNN

Size: 1,892 GSF

1,912 GLA -Leasable

#### 4417 E. 57th Street

Price: \$27 PSF plus NNN

Size: 2,004 GSF

2,025 GLA -Leasable

- \$40/Sq Ft. tenant finish allowance
- 18,100 VPD
- 57th Street frontage
- End-caps have the potential for a drive-thru
- Ceiling height 14"