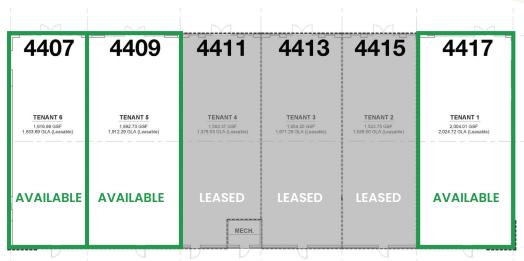

#### 4407 E. 57th Street

Price: \$27 PSF plus NNN

Size: 1,616 GSF SF

1,633 GLA SF - Leasable

#### 4409 E. 57th Street

Price: \$24PSF plus NNN

Size: 1,892 GSF

1,912 GLA -Leasable

#### 4417 E. 57th Street

Price: \$27 PSF plus NNN

Size: 2,004 GSF

2,025 GLA -Leasable

- \$40/Sq Ft. tenant finish allowance
- 18,100 VPD
- 57th Street frontage
- End-caps have the potential for a drive-thru
- Ceiling height 14"

# Floor & Site Plan