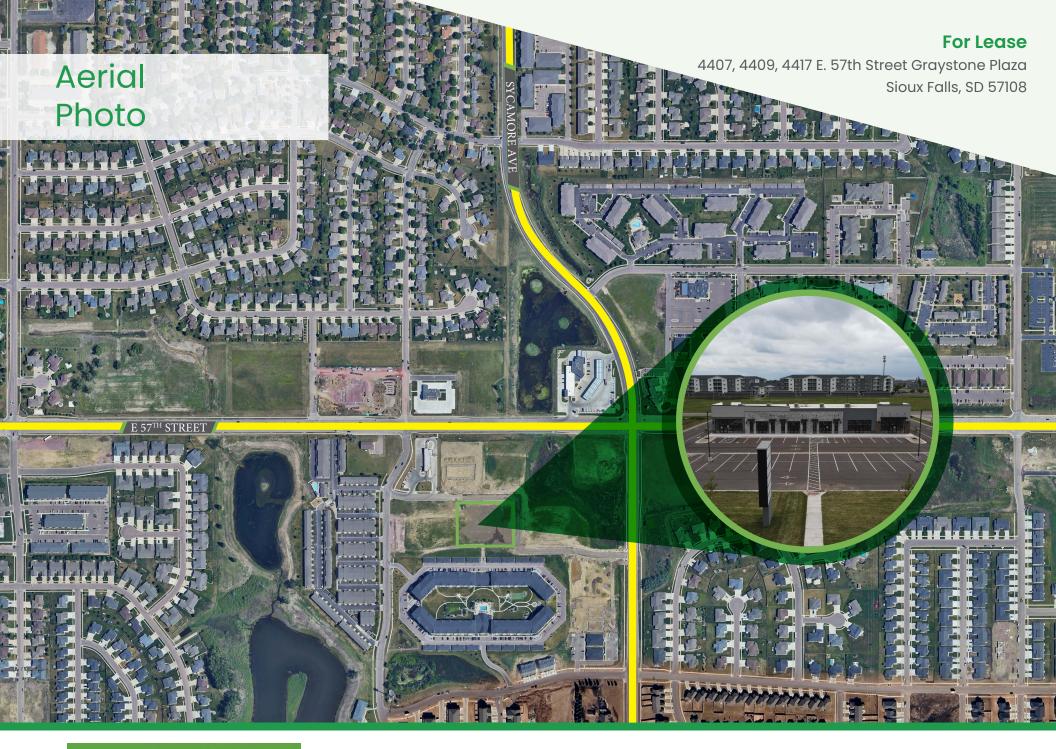

Neighbors include Graystone Heights Apartments, Plains Commerce Bank, Barrel House, multi-family and single-family homes.

4407, 4409, 4417 E. 57th Street Graystone Plaza Sioux Falls, SD 57108

## Market Overview Map