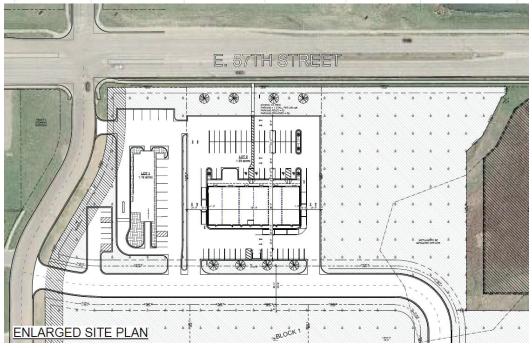

easable

#### 4409 E. 57th Street

Price: \$24PSF plus NNN

Size: 1,892 GSF

1,912 GLA -Leasable

#### 4417 E. 57th Street

Price: \$27 PSF plus NNN

Size: 2,004 GSF

2,025 GLA -Leasable

- \$40/Sq Ft. tenant finish allowance
- 18,100 VPD
- 57th Street frontage
- End-caps have the potential for a drive-thru
- Ceiling height 14"

Neighbors include Graystone Heights Apartments, Plains Commerce Bank, Barrel House, multi-family and single-family homes.





## For Lease

## Highlights

- First generation retail space
- 57th Street frontage
- Drive-thru window potential on end-caps 14' clear height ceiling
- 60' deep bays
- Estimated CAM charges: \$7.25/SF
- \$40/Sq Ft tenant finish allowance









4407, 4409, 4417 E. 57th Street Graystone Plaza Sioux Falls, SD 57108

# Floor & Site Plan











## Market Overview Map