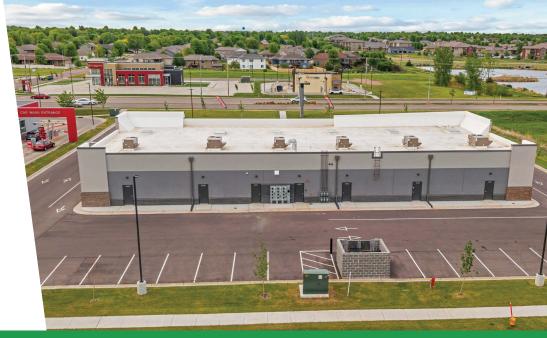

Details

#### 4407 E. 57th Street

Price: \$27 PSF plus NNN

Size: 1,616 GSF SF

1,633 GLA SF - Leasable

#### 4409 E. 57th Street

Price: \$24PSF plus NNN

Size: 1,892 GSF

1,912 GLA -Leasable

#### 4417 E. 57th Street

Price: \$27 PSF plus NNN

Size: 2,004 GSF

2,025 GLA -Leasable

- \$40/Sq Ft. tenant finish allowance
- 18,100 VPD
- 57th Street frontage
- End-caps have the potential for a drive-thru
- Ceiling height 14"

Neighbors include Graystone Heights Apartments, Plains Commerce Bank, Barrel House, multi-family and single-family homes.





## For Lease

## Highlights

- First generation retail space
- 57th Street frontage
- Drive-thru window potential on end-caps 14' clear height ceiling
- 60' deep bays
- Estimated CAM charges: \$7.25/SF
- \$40/Sq Ft tenant finish allowance









4407, 4409, 4417 E. 57th Street Graystone Plaza Sioux Falls, SD 57108

# Floor & Site Plan











## Market Overview Map