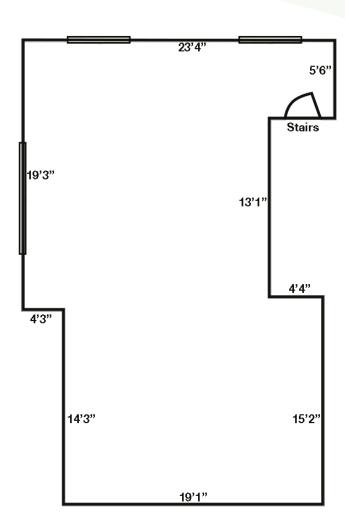

Reception

Conference Room

2 Offices

Breakroom

Restroom

- Main level 1,102 SF
- Upper Level 808 SF
- All utilities included
- Easy access to I-29
- Located west of Harrisburg, on Highway 110, minutes from Sioux Falls.
- Neighbors include: Nielson Construction, MH Equipment, Seal Pros Asphalt Paving, Snapfon, RV & Boat Storage, Select Painting, Select Companies, and Frankman Auto Body.





#### Office Space For Lease

47137 Wetland Road, Suite 100 Harrisburg, SD 57032

### Property Photos



Upper Level Area



Upper Level Area



Main Floor Office

Main Floor Office



#### Office Space For Lease

47137 Wetland Road, Suite 100 Harrisburg, SD 57032

## Property Photos





#### Office Space For Lease

47137 Wetland Road, Suite 100 Harrisburg, SD 57032

### Floor Plans



Main Floor



**Upper Level Area** 







# Market Overview Map