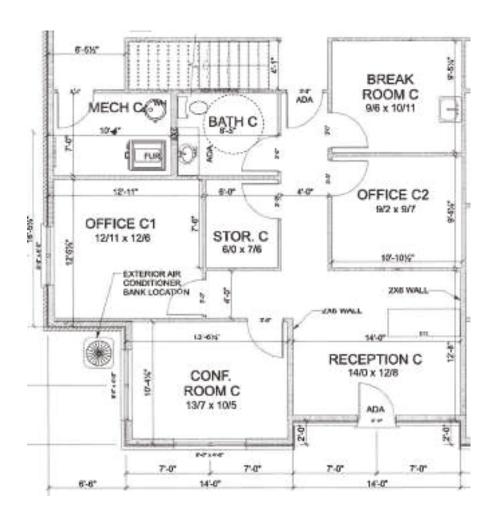

pace includes:

Reception

Conference Room

2 Offices

Breakroom

Restroom

- Main level 1,102 SF
- Upper Level 808 SF
- All utilities included
- Easy access to I-29
- Located west of Harrisburg, on Highway 110, minutes from Sioux Falls.
- Neighbors include: Nielson Construction, MH Equipment, Seal Pros Asphalt Paving, Snapfon, RV & Boat Storage, Select Painting, Select Companies, and Frankman Auto Body.





#### Office Space For Lease

47137 Wetland Road, Suite 100 Harrisburg, SD 57032

### Property Photos



Upper Level Area



Upper Level Area



Main Floor Office

Main Floor Office



#### Office Space For Lease

47137 Wetland Road, Suite 100 Harrisburg, SD 57032

## Property Photos





#### Office Space For Lease

47137 Wetland Road, Suite 100 Harrisburg, SD 57032

### Floor Plans



Main Floor



**Upper Level Area** 







# Market Overview Map