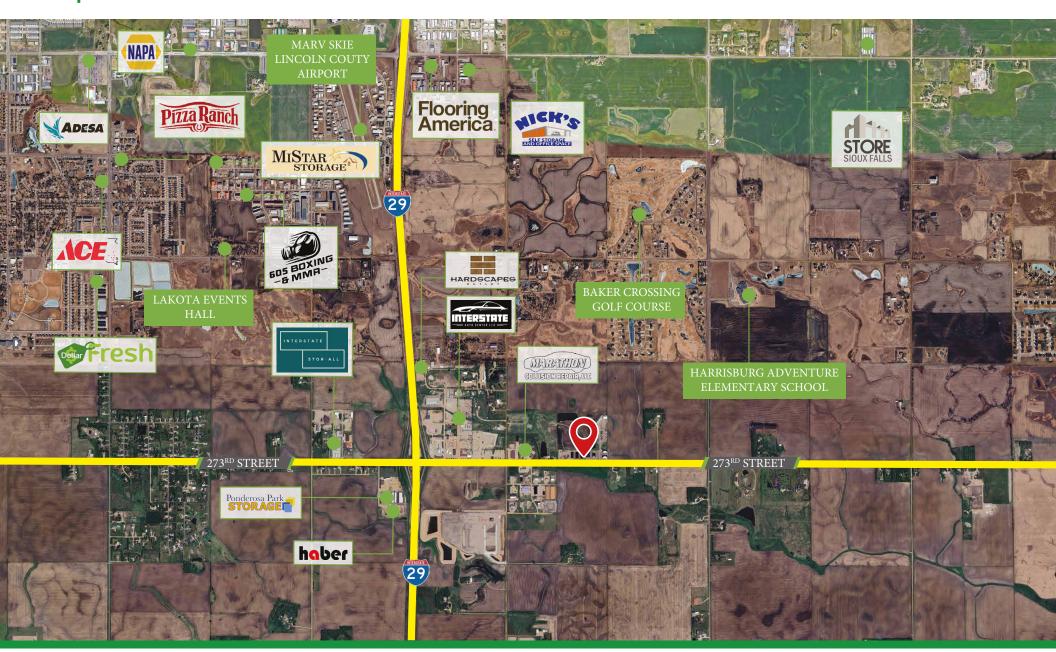

stroom

- Main level 1,102 SF
- Upper Level 808 SF
- All utilities included
- Easy access to I-29
- Located west of Harrisburg, on Highway 110, minutes from Sioux Falls.
- Neighbors include: Nielson Construction, MH Equipment, Seal Pros Asphalt Paving, Snapfon, RV & Boat Storage, Select Painting, Select Companies, and Frankman Auto Body.





#### Office Space For Lease

47137 Wetland Road, Suite 100 Harrisburg, SD 57032

### Property Photos



Upper Level Area



Upper Level Area



Main Floor Office

Main Floor Office



#### Office Space For Lease

47137 Wetland Road, Suite 100 Harrisburg, SD 57032

## Property Photos





#### Office Space For Lease

47137 Wetland Road, Suite 100 Harrisburg, SD 57032

### Floor Plans



Main Floor



**Upper Level Area** 







# Market Overview Map