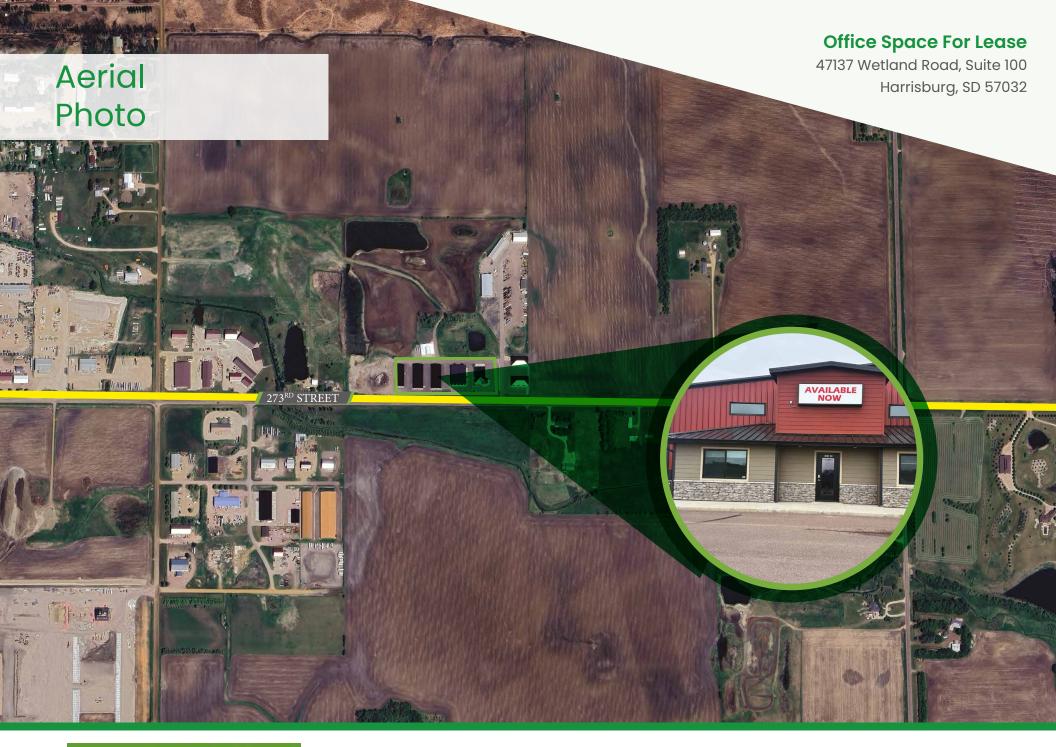

#### Office Space For Lease

47137 Wetland Road, Suite 100 Harrisburg, SD 57032

#### Features:

• Office space includes:

Reception

Conference Room

2 Offices

Breakroom

Restroom

- Main level 1,102 SF
- Upper Level 808 SF
- All utilities included
- Easy access to I-29
- Located west of Harrisburg, on Highway 110, minutes from Sioux Falls.
- Neighbors include: Nielson Construction, MH Equipment, Seal Pros Asphalt Paving, Snapfon, RV & Boat Storage, Select Painting, Select Companies, and Frankman Auto Body.