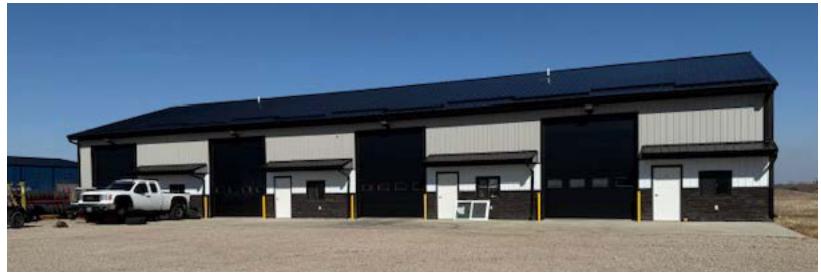

# Property Photos

Amy Ibis Broker Associate 605.359.4430 amy@vantiscommercial.com

#### Highlights

- Each unit consists of 30'x50' shop space to include an 8'x12 office and 6'x8' bathroom.
- 16' side wall height
- 14' x 12' garage door
- Storage above the office
- Floor drain in the shop
- Natural gas heat
- Tenant pays electric, heat and pro-rata share of the water/sewer