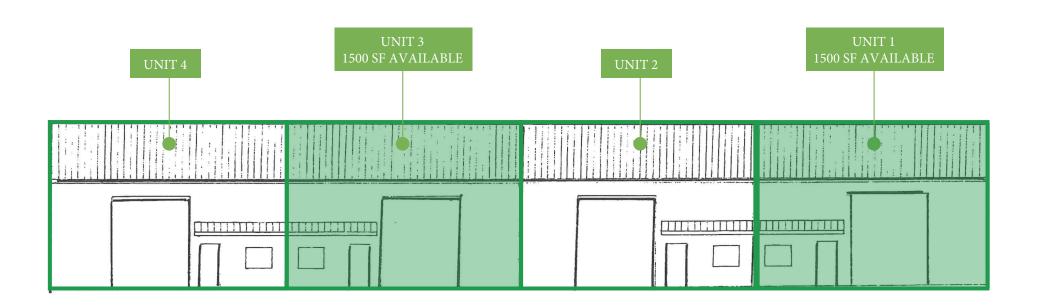

ze: 1,500 SF

Unit 3

Price: \$1,200 per month

Size: 1,500 SF

Gross plus utilities

Zoned: Industrial

#### Highlights

- Each unit consists of 30'x50' shop space to include an 8'x12 office and 6'x8' bathroom.
- 16' side wall height
- 14' x 12' garage door
- Storage above the office
- Floor drain in the shop
- Natural gas heat
- Tenant pays electric, heat and pro-rata share of the water/sewer





### **Industrial Shops for Lease**

506 W. Industrial Rd Unit 1 and Unit 2 Canton, SD 57013

# Property Photos













Amy Ibis Broker Associate 605.359.4430 amy@vantiscommercial.com

# Market Overview Map



VANTIS

Amy Ibis Broker Associate 605.359.4430 amy@vantiscommercial.com

### **Industrial Shops for Lease**

506 W. Industrial Rd Unit 1 and Unit 2 Canton, SD 57013

# Building Plan





#### **Industrial Shops for Lease**

506 W. Industrial Rd Unit 1 and Unit 2 Canton, SD 57013

# Building Plan