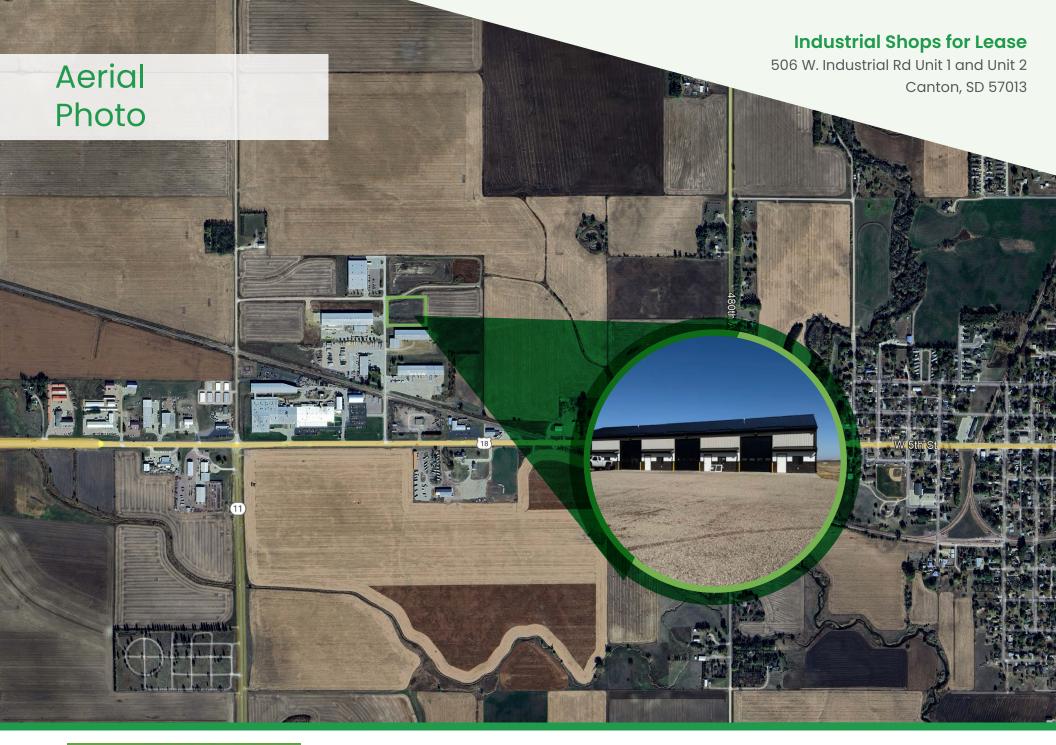

### **Industrial Shops for Lease**

506 W. Industrial Rd Unit 1 and Unit 2 Canton, SD 57013