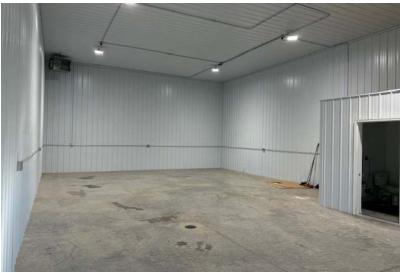

# Property Photos

Amy Ibis Broker Associate 605.359.4430 amy@vantiscommercial.com

#### Highlights

- Each unit consists of 30'x50' shop space to include an 8'x12 office and 6'x8' bathroom.
- 16' side wall height
- 14' x 12' garage door
- Storage above the office
- Floor drain in the shop
- Natural gas heat
- Tenant pays electric, heat and pro-rata share of the water/sewer