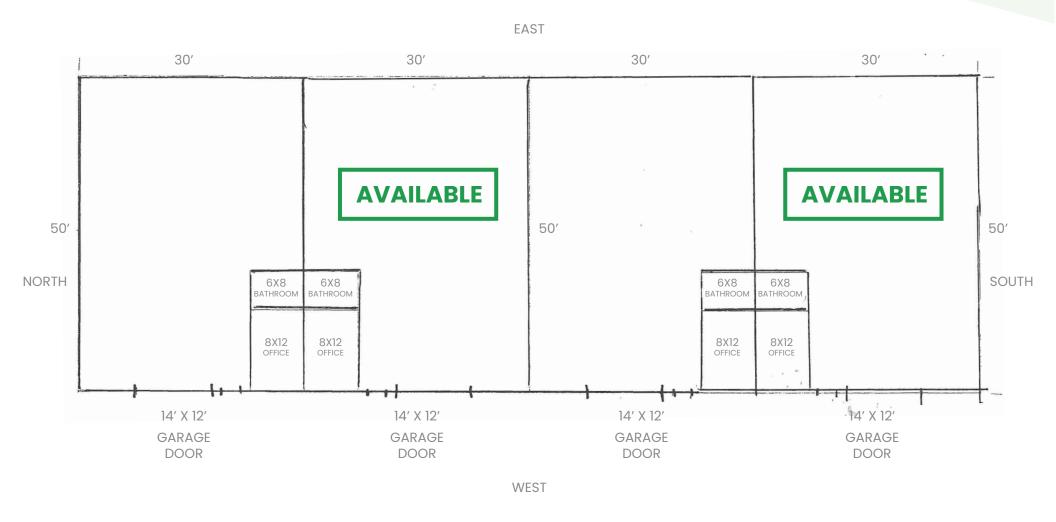

#### Highlights

- Each unit consists of 30'x50' shop space to include an 8'x12 office and 6'x8' bathroom.
- 16' side wall height
- 14' x 12' garage door
- Storage above the office
- Floor drain in the shop
- Natural gas heat
- Tenant pays electric, heat and pro-rata share of the water/sewer

# Building Plan