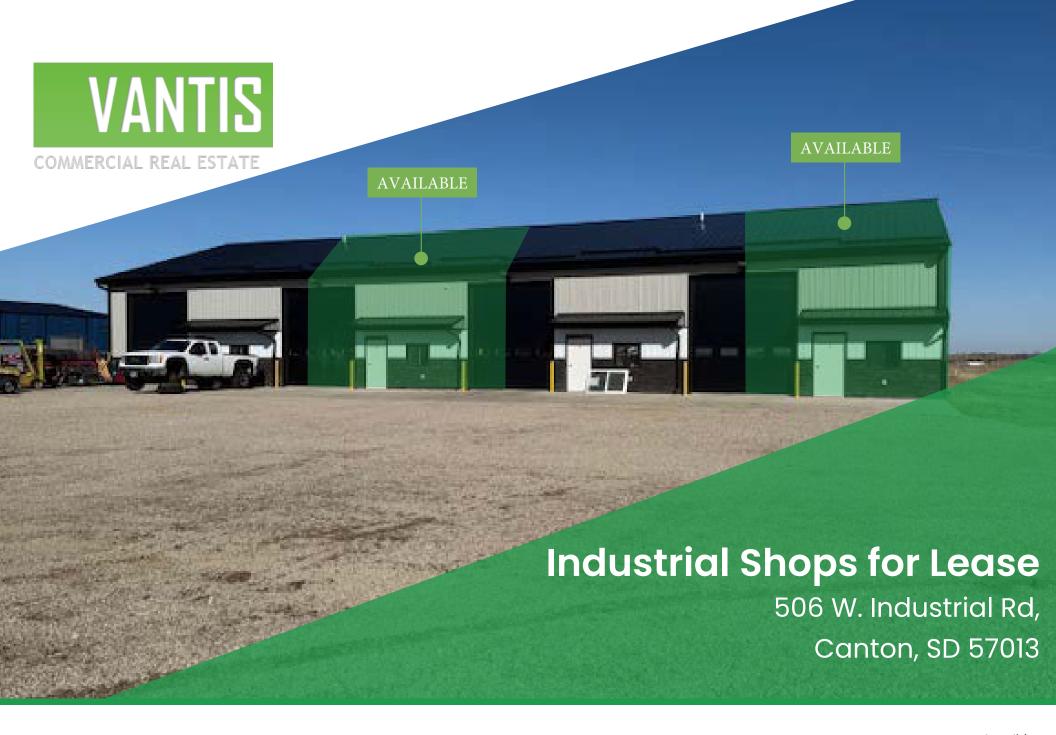

### **Industrial Shops for Lease**

506 W. Industrial Rd Unit 1 and Unit 2 Canton, SD 57013

#### **Property Details**

Unit 1

Price: \$1,200 per month

Size: 1,500 SF

Unit 3

Price: \$1,200 per month

Size: 1,500 SF

Gross plus utilities

#### Highlights

- Each unit consists of 30'x50' shop space to include an 8'x12 office and 6'x8' bathroom.
- 16' side wall height
- 14' x 12' garage door
- Storage above the office
- Floor drain in the shop
- Natural gas heat
- Tenant pays electric, heat and pro-rata share of the water/sewer