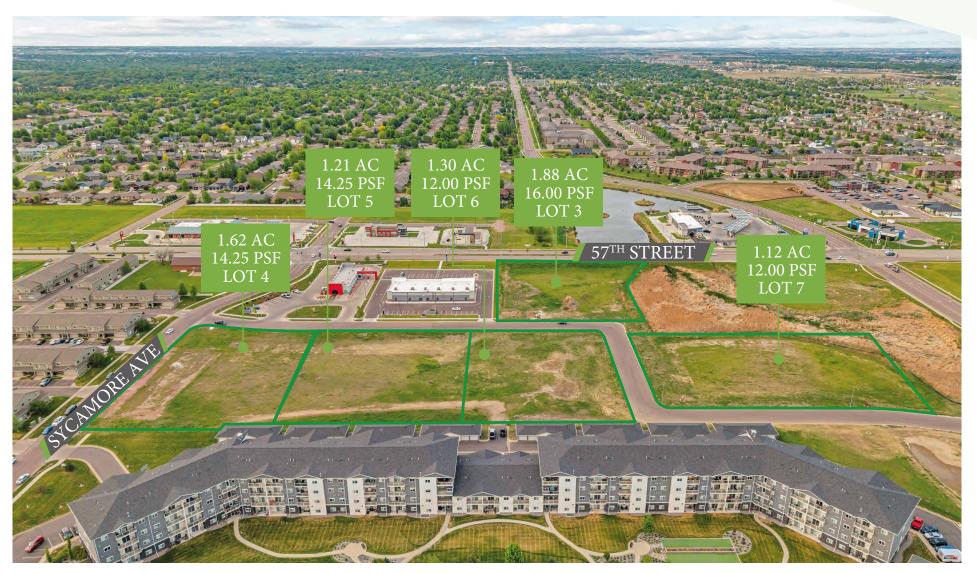

### Property Details

| Lot 3 | Price:<br>Size: | \$16.00 PSF<br>81,892 SF / 1.88 Acres |
|-------|-----------------|---------------------------------------|
| Lot 4 | Price:<br>Size: | \$14.25 PSF<br>70,567 SF / 1.62 Acres |
| Lot 5 | Price:<br>Size: | \$14.25 PSF<br>57,063 SF / 1.31 Acres |
| Lot 6 | Price:<br>Size: | \$12.00 PSF<br>56,628 SF / 1.30 Acres |
| Lot 7 | Price:<br>Size: | \$12.00<br>48,787.20 SF / 1.12 Acres  |