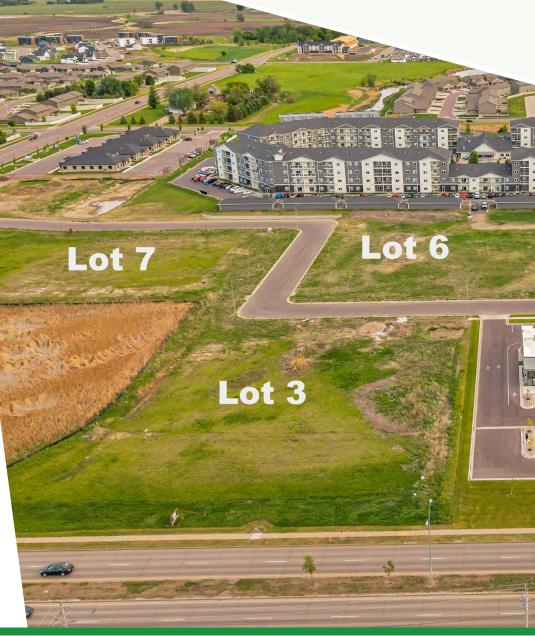

### Lot 3

### Property Details

| Lot 3 | Price:<br>Size: | \$16.00 PSF<br>81,892 SF / 1.88 Acres |
|-------|-----------------|---------------------------------------|
| Lot 4 | Price:<br>Size: | \$14.25 PSF<br>70,567 SF / 1.62 Acres |
| Lot 5 | Price:<br>Size: | \$14.25 PSF<br>57,063 SF / 1.31 Acres |
| Lot 6 | Price:<br>Size: | \$12.00 PSF<br>56,628 SF / 1.30 Acres |
| Lot 7 | Price:<br>Size: | \$12.00<br>48,787.20 SF / 1.12 Acres  |