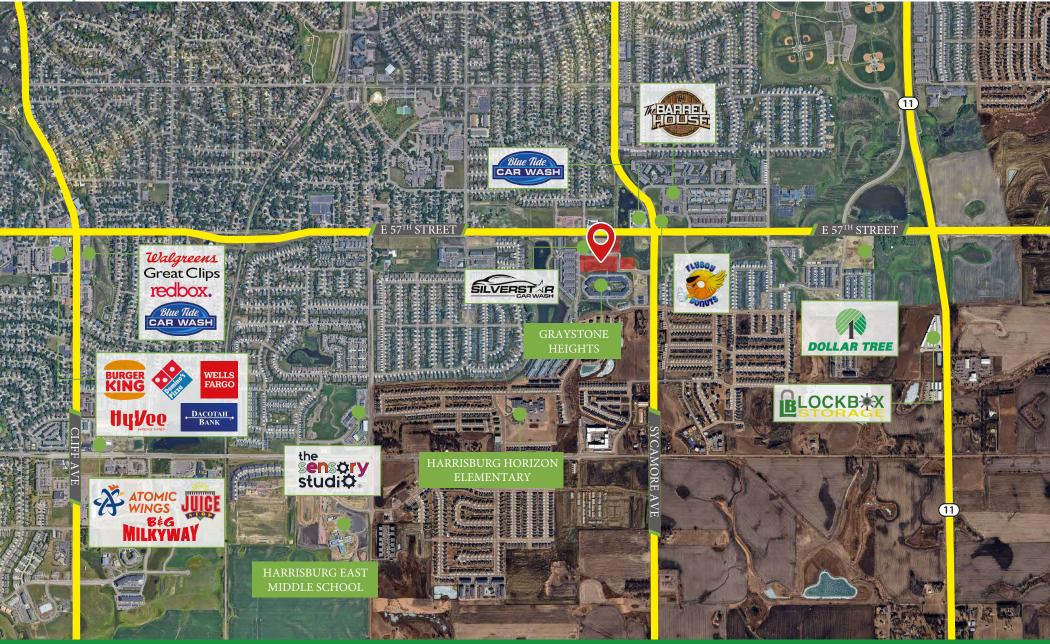

- Zoned: C-3
- Located in Southeast Sioux Falls on 57th Street and Sycamore Avenue
- Various Lot Sizes
- Subdividable
- Future signalized intersection at 57th Street and Graystone Avenue
- Surrounding neighbors include The Barrel House, Flyboy Donuts, Plains Commerce Bank, Get N Go, Ziggi's Coffee, Kwik Star, Silverstar Car Wash, Multi – Family and residential homes. Dealership)

## Market Overview Map