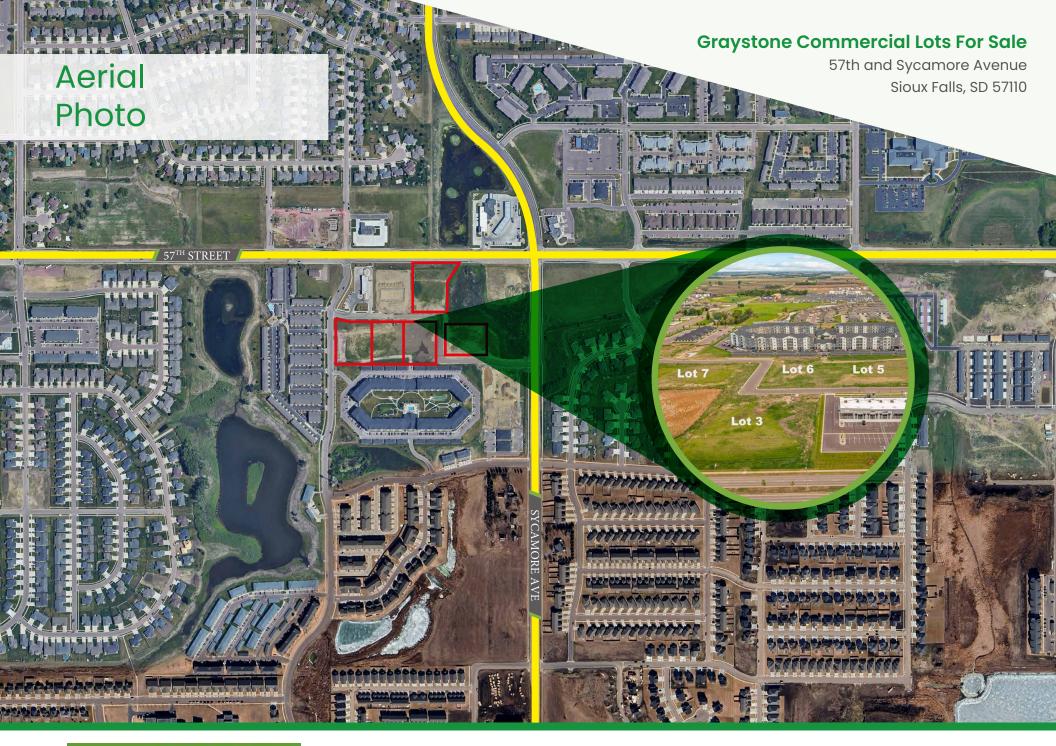

#### **Graystone Commercial Lots For Sale**

57th and Sycamore Avenue Sioux Falls, SD 57110

### **Graystone Commercial Lots For Sale**

57th and Sycamore Avenue Sioux Falls, SD 57110

## Aerial Photo