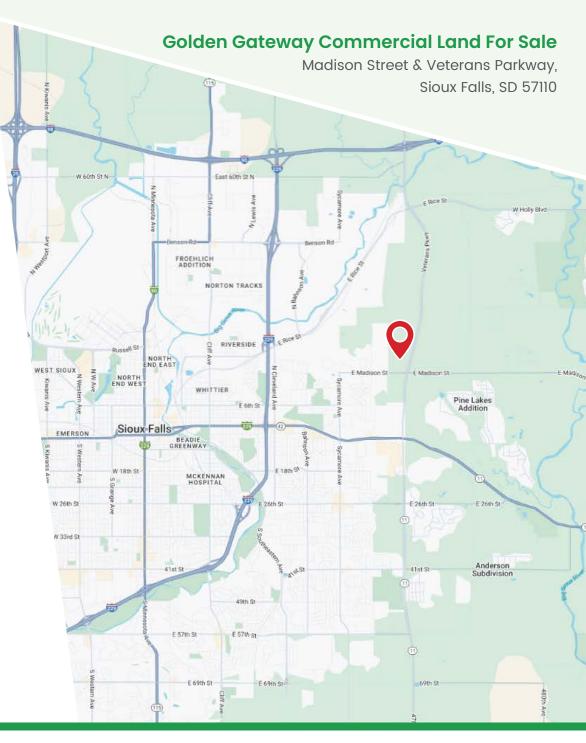

# Golden Gateway Commercial Land For Sale Madison Street & Veterans Parkway, Sioux Falls, SD 57110

8.02 AC (LW)

4.30 AC (LW

### Highlights

- Development Land for sale
- Located north of Marion Street on Highway 100, south of I-90 exit 57th Street, and Sycamore Avenue
- Neighbors include Dawley Farms, Foss Fields Development, Menards and Issac Walton, multi-family and residential housing.