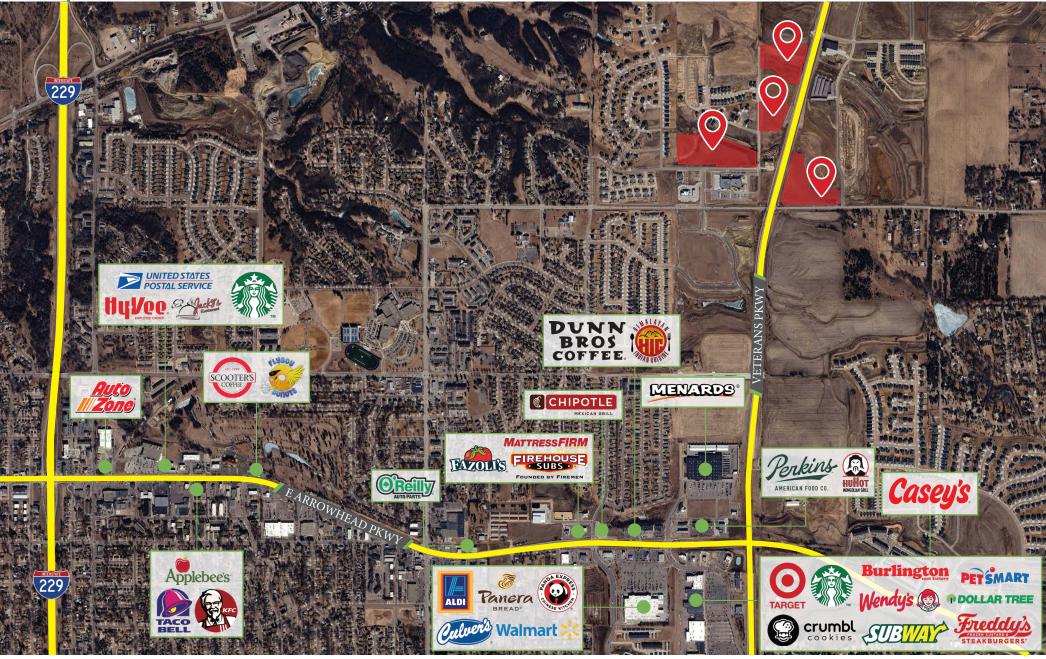

e:                 | \$12.00 PSF        |
| Size:                  | #1 - 9.25 Acres    |
| Live/Work – Zoned LW   |                    |
| Price:                 | \$6.00 to 8.00 PSF |
| Size:                  | #3 - 12.82 Acres   |
|                        | #4 - 4.30 Acres    |
|                        | #5 - 8.02 Acres    |

### Highlights

- Development Land for sale
- Located north of Marion Street on Highway 100, south of I-90 exit 57th Street, and Sycamore Avenue
- Neighbors include Dawley Farms, Foss Fields Development, Menards and Issac Walton, multi-family and residential housing.





#### Golden Gateway Commercial Land For Sale

#4 4.30 AC (LW)

Madison Street & Veterans Parkway, Sioux Falls, SD 57110

## Aerial Photo

2.82 AC (LW)



E MADISON STREET

## Market Overview Map





#### **Golden Gateway Commercial Land For Sale**

Madison Street & Veterans Parkway, Sioux Falls, SD 57110





Craig Hagen, CCIM, SIOR Broker 605.310.4227 craig@vantiscommercial.com

Site Plan