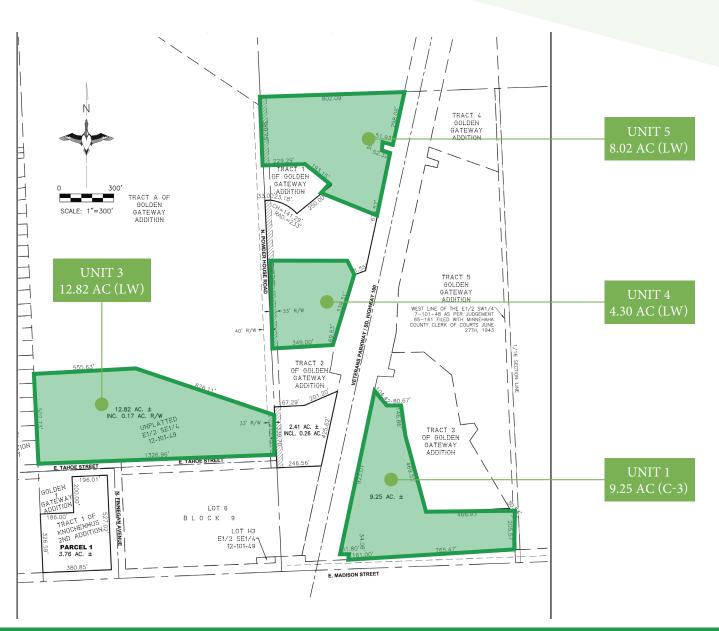

#### Property Details

| Commercial – Zoned C-3 |                    |
|------------------------|--------------------|
| Price:                 | \$12.00 PSF        |
| Size:                  | #1 - 9.25 Acres    |
| Live/Work – Zoned LW   |                    |
| Price:                 | \$6.00 to 8.00 PSF |
| Size:                  | #3 - 12.82 Acres   |
|                        | #4 - 4.30 Acres    |
|                        | #5 - 8.02 Acres    |

#### Golden Gateway Commercial Land For Sale

#4 4.30 AC (LW)

Madison Street & Veterans Parkway, Sioux Falls, SD 57110

#### **Golden Gateway Commercial Land For Sale**

Madison Street & Veterans Parkway, Sioux Falls, SD 57110

Craig Hagen, CCIM, SIOR Broker 605.310.4227 craig@vantiscommercial.com

Site Plan