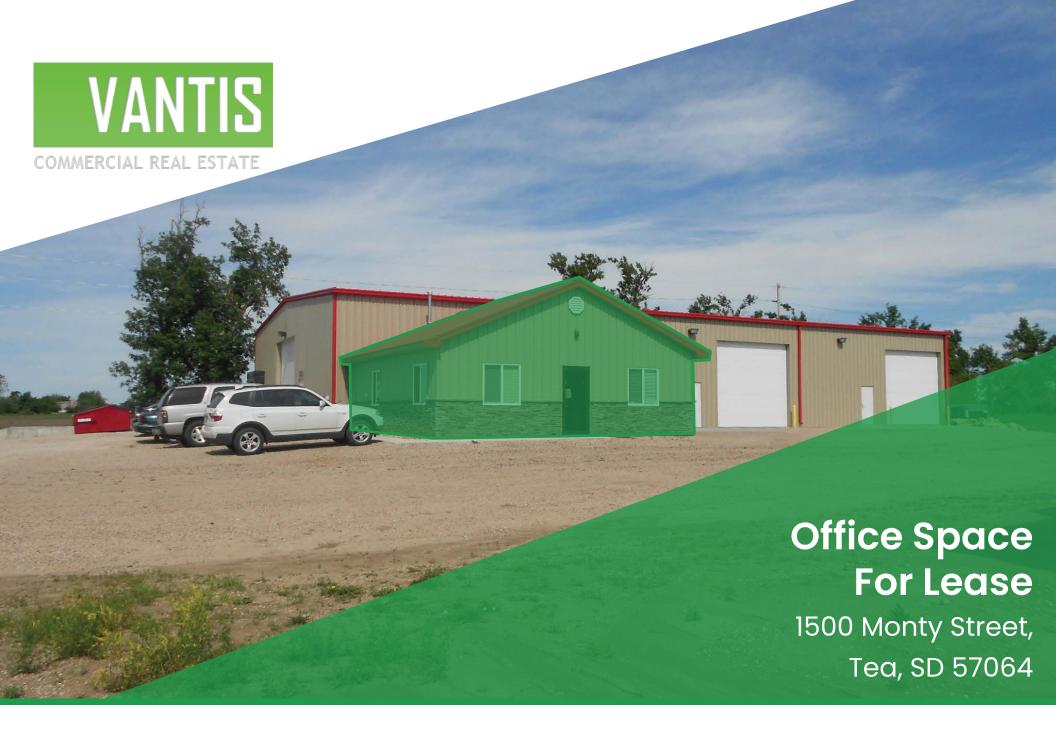

### For Lease

### Highlights

Square Feet: Office: 900+/- SF

Lease Rate: \$9.00

Terms: NNN

Estimated NNN: \$3.05