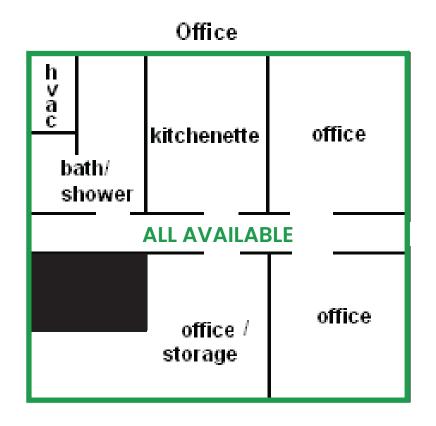

### Property Details

- Forced air heat & A/C in office
- Office space has three (3) offices, break room and restroom with shower
- Space can be leased as a whole or as seperate offices
- Convenient access to I-29
- Water/sewer, gas, electric included
- Trash and internet contracted by Tenant

## Floor Plan

1500 Monty Street, Tea, SD 57064