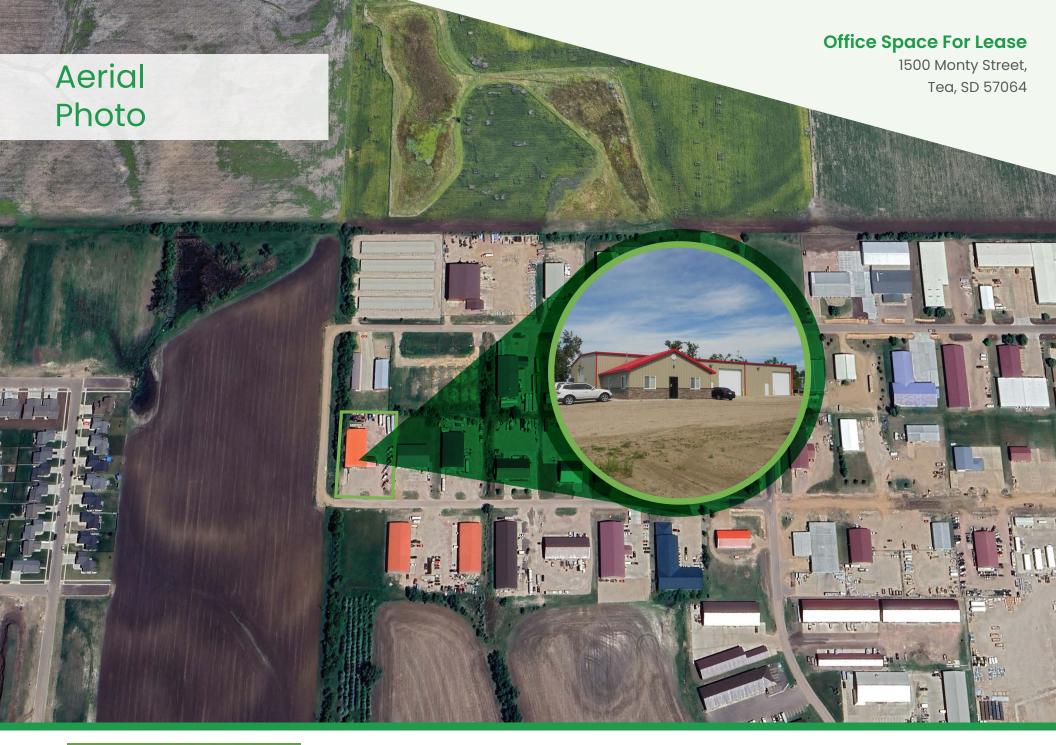

#### Office Space For Lease

Site Plan

1500 Monty Street, Tea, SD 57064

Madison Hulscher Broker Associate 605.520.6365 madison@vantiscommercial.com